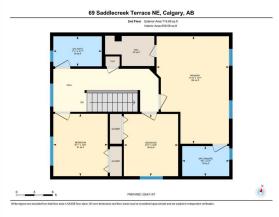

## 69 SADDLECREEK Terrace, Calgary T3J 4A6

| MLS®#:  | A2178149 | Area:   | Saddle Ridge | Listing          | 11/08/24       | List Price: <b>\$599,900</b> |
|---------|----------|---------|--------------|------------------|----------------|------------------------------|
| Status: | Active   | County: | Calgary      | Date:<br>Change: | -\$25k, 09-Dec | Association: Fort McMurray   |

Utilities and Features

| Roof:<br>Heating:<br>Sewer:                                                            | Asphalt Shingle<br>Forced Air                                               |                                                                                                                                               | Construction:<br>Concrete,Stone,Vinyl Sic<br>Flooring:                                                                 | Concrete, Stone, Vinyl Siding, Wood Frame                                |                                                                                                                |  |  |  |  |
|----------------------------------------------------------------------------------------|-----------------------------------------------------------------------------|-----------------------------------------------------------------------------------------------------------------------------------------------|------------------------------------------------------------------------------------------------------------------------|--------------------------------------------------------------------------|----------------------------------------------------------------------------------------------------------------|--|--|--|--|
| Ext Feat:                                                                              | Garden,Private Entrance,Private Yard                                        |                                                                                                                                               | 5                                                                                                                      | Carpet,Laminate,Linoleum<br>Water Source:<br>Fnd/Bsmt:                   |                                                                                                                |  |  |  |  |
| Kitchen Appl:<br>Int Feat:<br>Utilities:                                               |                                                                             | Dishwasher,Electric Range,Range Hood,Refrigerator,Washer/Dryer<br>Laminate Counters,No Animal Home,No Smoking Home,Pantry<br>Room Information |                                                                                                                        |                                                                          |                                                                                                                |  |  |  |  |
| Room<br>Kitchen<br>Living Room<br>4pc Bathroom<br>Bedroom - Prin<br>Bedroom<br>Bedroom | <u>Level</u><br>Main<br>Main<br>Second<br>nary Second<br>Second<br>Basement | Dimensions<br>11`3" x 13`9"<br>10`3" x 15`4"<br>4`11" x 7`11"<br>17`7" x 11`11"<br>10`2" x 8`11"<br>9`8" x 12`10"                             | Room<br>Dining Room<br>2pc Bathroom<br>4pc Ensuite bath<br>Bedroom<br>2pc Bathroom<br>Game Room<br>Legal/Tax/Financial | <u>Level</u><br>Main<br>Main<br>Second<br>Second<br>Basement<br>Basement | Dimensions<br>11`9" x 13`9"<br>5`5" x 5`1"<br>4`11" x 7`9"<br>10`2" x 8`11"<br>4`10" x 6`1"<br>21`10" x 12`10" |  |  |  |  |