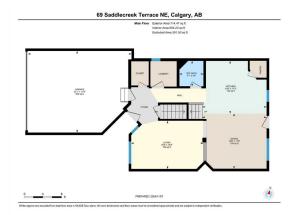

## 69 SADDLECREEK Terrace, Calgary T3J 4A6

| MLS®#:  | A2178149 | Area:   | Saddle Ridge | Listing          | 11/08/24       | List Price: <b>\$599,900</b> |
|---------|----------|---------|--------------|------------------|----------------|------------------------------|
| Status: | Active   | County: | Calgary      | Date:<br>Change: | -\$25k, 09-Dec | Association: Fort McMurray   |

Utilities and Features

| Roof:<br>Heating:<br>Sewer:                                                            | Asphalt Shingle<br>Forced Air                                               |                                                                                                                                               | Construction:<br>Concrete,Stone,Vinyl Sic<br>Flooring:                                                                 | Concrete, Stone, Vinyl Siding, Wood Frame                                |                                                                                                                |  |  |  |  |
|----------------------------------------------------------------------------------------|-----------------------------------------------------------------------------|-----------------------------------------------------------------------------------------------------------------------------------------------|------------------------------------------------------------------------------------------------------------------------|--------------------------------------------------------------------------|----------------------------------------------------------------------------------------------------------------|--|--|--|--|
| Ext Feat:                                                                              | Garden,Private Entrance,Private Yard                                        |                                                                                                                                               | 5                                                                                                                      | Carpet,Laminate,Linoleum<br>Water Source:<br>Fnd/Bsmt:                   |                                                                                                                |  |  |  |  |
| Kitchen Appl:<br>Int Feat:<br>Utilities:                                               |                                                                             | Dishwasher,Electric Range,Range Hood,Refrigerator,Washer/Dryer<br>Laminate Counters,No Animal Home,No Smoking Home,Pantry<br>Room Information |                                                                                                                        |                                                                          |                                                                                                                |  |  |  |  |
| Room<br>Kitchen<br>Living Room<br>4pc Bathroom<br>Bedroom - Prin<br>Bedroom<br>Bedroom | <u>Level</u><br>Main<br>Main<br>Second<br>nary Second<br>Second<br>Basement | Dimensions<br>11`3" x 13`9"<br>10`3" x 15`4"<br>4`11" x 7`11"<br>17`7" x 11`11"<br>10`2" x 8`11"<br>9`8" x 12`10"                             | Room<br>Dining Room<br>2pc Bathroom<br>4pc Ensuite bath<br>Bedroom<br>2pc Bathroom<br>Game Room<br>Legal/Tax/Financial | <u>Level</u><br>Main<br>Main<br>Second<br>Second<br>Basement<br>Basement | Dimensions<br>11`9" x 13`9"<br>5`5" x 5`1"<br>4`11" x 7`9"<br>10`2" x 8`11"<br>4`10" x 6`1"<br>21`10" x 12`10" |  |  |  |  |