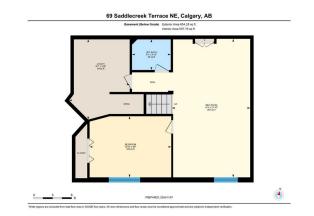

Utilities and Features

| Roof:<br>Heating:<br>Sewer:                                                            | Asphalt Shingle<br>Forced Air                                               |                                                                                                                                               | Construction:<br>Concrete,Stone,Vinyl Sic<br>Flooring:                                                                 | Concrete, Stone, Vinyl Siding, Wood Frame                                |                                                                                                                |  |  |  |  |
|----------------------------------------------------------------------------------------|-----------------------------------------------------------------------------|-----------------------------------------------------------------------------------------------------------------------------------------------|------------------------------------------------------------------------------------------------------------------------|--------------------------------------------------------------------------|----------------------------------------------------------------------------------------------------------------|--|--|--|--|
| Ext Feat:                                                                              | Garden,Private Entrance,Private Yard                                        |                                                                                                                                               | 5                                                                                                                      | Carpet,Laminate,Linoleum<br>Water Source:<br>Fnd/Bsmt:                   |                                                                                                                |  |  |  |  |
| Kitchen Appl:<br>Int Feat:<br>Utilities:                                               |                                                                             | Dishwasher,Electric Range,Range Hood,Refrigerator,Washer/Dryer<br>Laminate Counters,No Animal Home,No Smoking Home,Pantry<br>Room Information |                                                                                                                        |                                                                          |                                                                                                                |  |  |  |  |
| Room<br>Kitchen<br>Living Room<br>4pc Bathroom<br>Bedroom - Prin<br>Bedroom<br>Bedroom | <u>Level</u><br>Main<br>Main<br>Second<br>nary Second<br>Second<br>Basement | Dimensions<br>11`3" x 13`9"<br>10`3" x 15`4"<br>4`11" x 7`11"<br>17`7" x 11`11"<br>10`2" x 8`11"<br>9`8" x 12`10"                             | Room<br>Dining Room<br>2pc Bathroom<br>4pc Ensuite bath<br>Bedroom<br>2pc Bathroom<br>Game Room<br>Legal/Tax/Financial | <u>Level</u><br>Main<br>Main<br>Second<br>Second<br>Basement<br>Basement | Dimensions<br>11`9" x 13`9"<br>5`5" x 5`1"<br>4`11" x 7`9"<br>10`2" x 8`11"<br>4`10" x 6`1"<br>21`10" x 12`10" |  |  |  |  |