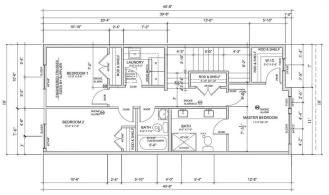

Counters, Recessed Lighting, Separate Entrance

**Utilities:** 

| Room Informati |
|----------------|
|----------------|

| Room              | <u>Level</u>                                                                                                                                                                                                                                                                                                                                                                                                                                                                                          | <u>Dimensions</u>                                                      | Room                                                                                                                    | <u>Level</u>                                                                             | <u>Dimensions</u>                                                                                                                                                                          |  |
|-------------------|-------------------------------------------------------------------------------------------------------------------------------------------------------------------------------------------------------------------------------------------------------------------------------------------------------------------------------------------------------------------------------------------------------------------------------------------------------------------------------------------------------|------------------------------------------------------------------------|-------------------------------------------------------------------------------------------------------------------------|------------------------------------------------------------------------------------------|--------------------------------------------------------------------------------------------------------------------------------------------------------------------------------------------|--|
| 2pc Bathroom      | Main                                                                                                                                                                                                                                                                                                                                                                                                                                                                                                  | 5`0" x 7`0"                                                            | Mud Room                                                                                                                | Main                                                                                     | 9`8" x 3`10"                                                                                                                                                                               |  |
| Kitchen           | Main                                                                                                                                                                                                                                                                                                                                                                                                                                                                                                  | 12`8" x 8`0"                                                           | Great Room                                                                                                              | Main                                                                                     | 24`0" x 9`2"                                                                                                                                                                               |  |
| Foyer             | Main                                                                                                                                                                                                                                                                                                                                                                                                                                                                                                  | 4`10" x 6`0"                                                           | Bedroom                                                                                                                 | Second                                                                                   | 10`0" x 9`8"                                                                                                                                                                               |  |
| Bedroom           | Second                                                                                                                                                                                                                                                                                                                                                                                                                                                                                                | 12`0" x 7`0"                                                           | 4pc Bathroom                                                                                                            | Second                                                                                   | 5`0" x 7`0"                                                                                                                                                                                |  |
| Laundry           | Second                                                                                                                                                                                                                                                                                                                                                                                                                                                                                                | 6`8" x 6`2"                                                            | 4pc Ensuite bath                                                                                                        | Second                                                                                   | 9`0" x 7`0"                                                                                                                                                                                |  |
| Bedroom - Primary | Second                                                                                                                                                                                                                                                                                                                                                                                                                                                                                                | 11`0" x 9`10"                                                          | Walk-In Closet                                                                                                          | Second                                                                                   | 5`0" x 5`8"                                                                                                                                                                                |  |
| Dining Room       | Main                                                                                                                                                                                                                                                                                                                                                                                                                                                                                                  | 14`0" x 5`8"                                                           |                                                                                                                         |                                                                                          |                                                                                                                                                                                            |  |
|                   |                                                                                                                                                                                                                                                                                                                                                                                                                                                                                                       |                                                                        | Legal/Tax/Financial                                                                                                     |                                                                                          |                                                                                                                                                                                            |  |
| Title:            |                                                                                                                                                                                                                                                                                                                                                                                                                                                                                                       | Zoning:                                                                |                                                                                                                         |                                                                                          |                                                                                                                                                                                            |  |
| Fee Simple        |                                                                                                                                                                                                                                                                                                                                                                                                                                                                                                       | R-3                                                                    |                                                                                                                         |                                                                                          |                                                                                                                                                                                            |  |
| Legal Desc:       | 2410344                                                                                                                                                                                                                                                                                                                                                                                                                                                                                               |                                                                        |                                                                                                                         |                                                                                          |                                                                                                                                                                                            |  |
| J                 |                                                                                                                                                                                                                                                                                                                                                                                                                                                                                                       |                                                                        | Remarks                                                                                                                 |                                                                                          |                                                                                                                                                                                            |  |
| Pub Rmks:         | Experience the beauty of this custom-crafted Exquisite Home, set in the peaceful surroundings of Crossfield. This stunning pre-construction laned home offers 1,44 square feet of thoughtfully designed space across two stories, with soaring 9FT CEILINGS on every level to amplify its open feel. Ideal for enjoying the outdoors, th home features a charming front porch and a spacious backyard deck, perfect for hosting family gatherings on warm summer days. Inside, the main floor's open- |                                                                        |                                                                                                                         |                                                                                          |                                                                                                                                                                                            |  |
|                   | and sleek shaker cab<br>electric fireplace for                                                                                                                                                                                                                                                                                                                                                                                                                                                        | inets with plywood construction f<br>a cozy ambiance. High-quality vin | or lasting durability. Sunlight fills tl<br>yl plank (LVP) flooring, sophisticate                                       | he bright great room, which<br>d white oak accents, and bo                               | quartz countertops, stainless steel appliances,<br>is highlighted by a contemporary linear<br>old black exterior dual-pane windows add<br>gned for easy access and practicality. Upstairs, |  |
|                   | family or guests, with<br>landscaped private b<br>available, so you can                                                                                                                                                                                                                                                                                                                                                                                                                               | n another full bathroom and a pra<br>ackyard, and roughed-in basemer   | ctical laundry room with a sink enha<br>nt with a separate side entrance allo<br>ir taste. Located in Crossfield's welo | ancing daily convenience. Or<br>ow for future customization<br>coming Iron Landing commu | vo additional bedrooms offer ample space for<br>utside, a double detached garage, fully<br>and expansion. Bespoke finishing options are<br>nity, this home is close to parks, playgrounds, |  |