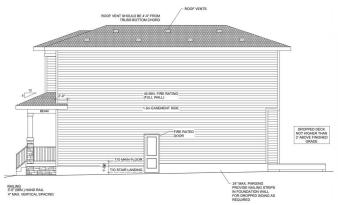

## **Utilities and Features**

Roof: Asphalt Shingle

Heating: Fireplace(s),Forced Air,Natural Gas

Sewer:

Ext Feat: BBQ gas line, Private Yard, Rain Gutters

Construction:

Concrete, Stone, Vinyl Siding, Wood Frame

Flooring:

Carpet, Concrete, Tile, Vinyl Plank

Water Source: Fnd/Bsmt:

**Poured Concrete** 

Kitchen Appl: Dishwasher, Dryer, Gas Range, Range Hood, Refrigerator, Washer

Int Feat: Breakfast Bar, Double Vanity, Kitchen Island, Low Flow Plumbing Fixtures, Natural Woodwork, No Animal Home, No Smoking Home, Open Floorplan, Quartz