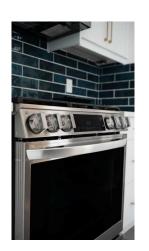

Flooring:

Carpet, Concrete, Tile, Vinyl Plank

Water Source: Fnd/Bsmt:

**Poured Concrete** 

Kitchen Appl: Dishwasher, Dryer, Gas Range, Range Hood, Refrigerator, Washer

Int Feat: Breakfast Bar, Double Vanity, Kitchen Island, Low Flow Plumbing Fixtures, Natural Woodwork, No Animal Home, No Smoking Home, Open Floorplan, Quartz

Counters, Recessed Lighting, Separate Entrance

**Utilities:** 

| Room Informati |
|----------------|
|----------------|

| Room              | <u>Level</u>                                                                                                                                                                                                                                                                                                                                                                                                                                                                                          | <u>Dimensions</u>                                                      | Room                                                                                                                    | <u>Level</u>                                                                             | <u>Dimensions</u>                                                                                                                                                                          |  |
|-------------------|-------------------------------------------------------------------------------------------------------------------------------------------------------------------------------------------------------------------------------------------------------------------------------------------------------------------------------------------------------------------------------------------------------------------------------------------------------------------------------------------------------|------------------------------------------------------------------------|-------------------------------------------------------------------------------------------------------------------------|------------------------------------------------------------------------------------------|--------------------------------------------------------------------------------------------------------------------------------------------------------------------------------------------|--|
| 2pc Bathroom      | Main                                                                                                                                                                                                                                                                                                                                                                                                                                                                                                  | 5`0" x 7`0"                                                            | Mud Room                                                                                                                | Main                                                                                     | 9`8" x 3`10"                                                                                                                                                                               |  |
| Kitchen           | Main                                                                                                                                                                                                                                                                                                                                                                                                                                                                                                  | 12`8" x 8`0"                                                           | Great Room                                                                                                              | Main                                                                                     | 24`0" x 9`2"                                                                                                                                                                               |  |
| Foyer             | Main                                                                                                                                                                                                                                                                                                                                                                                                                                                                                                  | 4`10" x 6`0"                                                           | Bedroom                                                                                                                 | Second                                                                                   | 10`0" x 9`8"                                                                                                                                                                               |  |
| Bedroom           | Second                                                                                                                                                                                                                                                                                                                                                                                                                                                                                                | 12`0" x 7`0"                                                           | 4pc Bathroom                                                                                                            | Second                                                                                   | 5`0" x 7`0"                                                                                                                                                                                |  |
| Laundry           | Second                                                                                                                                                                                                                                                                                                                                                                                                                                                                                                | 6`8" x 6`2"                                                            | 4pc Ensuite bath                                                                                                        | Second                                                                                   | 9`0" x 7`0"                                                                                                                                                                                |  |
| Bedroom - Primary | Second                                                                                                                                                                                                                                                                                                                                                                                                                                                                                                | 11`0" x 9`10"                                                          | Walk-In Closet                                                                                                          | Second                                                                                   | 5`0" x 5`8"                                                                                                                                                                                |  |
| Dining Room       | Main                                                                                                                                                                                                                                                                                                                                                                                                                                                                                                  | 14`0" x 5`8"                                                           |                                                                                                                         |                                                                                          |                                                                                                                                                                                            |  |
|                   |                                                                                                                                                                                                                                                                                                                                                                                                                                                                                                       |                                                                        | Legal/Tax/Financial                                                                                                     |                                                                                          |                                                                                                                                                                                            |  |
| Title:            |                                                                                                                                                                                                                                                                                                                                                                                                                                                                                                       | Zoning:                                                                |                                                                                                                         |                                                                                          |                                                                                                                                                                                            |  |
| Fee Simple        |                                                                                                                                                                                                                                                                                                                                                                                                                                                                                                       | R-3                                                                    |                                                                                                                         |                                                                                          |                                                                                                                                                                                            |  |
| Legal Desc:       | 2410344                                                                                                                                                                                                                                                                                                                                                                                                                                                                                               |                                                                        |                                                                                                                         |                                                                                          |                                                                                                                                                                                            |  |
| J                 |                                                                                                                                                                                                                                                                                                                                                                                                                                                                                                       |                                                                        | Remarks                                                                                                                 |                                                                                          |                                                                                                                                                                                            |  |
| Pub Rmks:         | Experience the beauty of this custom-crafted Exquisite Home, set in the peaceful surroundings of Crossfield. This stunning pre-construction laned home offers 1,44 square feet of thoughtfully designed space across two stories, with soaring 9FT CEILINGS on every level to amplify its open feel. Ideal for enjoying the outdoors, th home features a charming front porch and a spacious backyard deck, perfect for hosting family gatherings on warm summer days. Inside, the main floor's open- |                                                                        |                                                                                                                         |                                                                                          |                                                                                                                                                                                            |  |
|                   | and sleek shaker cab<br>electric fireplace for                                                                                                                                                                                                                                                                                                                                                                                                                                                        | inets with plywood construction f<br>a cozy ambiance. High-quality vin | or lasting durability. Sunlight fills tl<br>yl plank (LVP) flooring, sophisticate                                       | he bright great room, which<br>d white oak accents, and bo                               | quartz countertops, stainless steel appliances,<br>is highlighted by a contemporary linear<br>old black exterior dual-pane windows add<br>gned for easy access and practicality. Upstairs, |  |
|                   | family or guests, with<br>landscaped private b<br>available, so you can                                                                                                                                                                                                                                                                                                                                                                                                                               | n another full bathroom and a pra<br>ackyard, and roughed-in basemer   | ctical laundry room with a sink enha<br>nt with a separate side entrance allo<br>ir taste. Located in Crossfield's welo | ancing daily convenience. Or<br>ow for future customization<br>coming Iron Landing commu | vo additional bedrooms offer ample space for<br>utside, a double detached garage, fully<br>and expansion. Bespoke finishing options are<br>nity, this home is close to parks, playgrounds, |  |