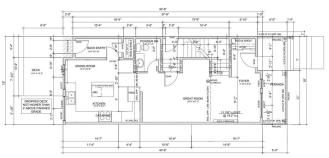

Counters, Recessed Lighting, Separate Entrance

**Utilities:** 

| Room Informati |
|----------------|
|----------------|

| Room              | <u>Level</u>                                                                                                                                                                                                                                                                                                                                                                                                                                                                                          | <u>Dimensions</u>                                                      | Room                                                                                                                    | <u>Level</u>                                                                             | <u>Dimensions</u>                                                                                                                                                                          |  |
|-------------------|-------------------------------------------------------------------------------------------------------------------------------------------------------------------------------------------------------------------------------------------------------------------------------------------------------------------------------------------------------------------------------------------------------------------------------------------------------------------------------------------------------|------------------------------------------------------------------------|-------------------------------------------------------------------------------------------------------------------------|------------------------------------------------------------------------------------------|--------------------------------------------------------------------------------------------------------------------------------------------------------------------------------------------|--|
| 2pc Bathroom      | Main                                                                                                                                                                                                                                                                                                                                                                                                                                                                                                  | 5`0" x 7`0"                                                            | Mud Room                                                                                                                | Main                                                                                     | 9`8" x 3`10"                                                                                                                                                                               |  |
| Kitchen           | Main                                                                                                                                                                                                                                                                                                                                                                                                                                                                                                  | 12`8" x 8`0"                                                           | Great Room                                                                                                              | Main                                                                                     | 24`0" x 9`2"                                                                                                                                                                               |  |
| Foyer             | Main                                                                                                                                                                                                                                                                                                                                                                                                                                                                                                  | 4`10" x 6`0"                                                           | Bedroom                                                                                                                 | Second                                                                                   | 10`0" x 9`8"                                                                                                                                                                               |  |
| Bedroom           | Second                                                                                                                                                                                                                                                                                                                                                                                                                                                                                                | 12`0" x 7`0"                                                           | 4pc Bathroom                                                                                                            | Second                                                                                   | 5`0" x 7`0"                                                                                                                                                                                |  |
| Laundry           | Second                                                                                                                                                                                                                                                                                                                                                                                                                                                                                                | 6`8" x 6`2"                                                            | 4pc Ensuite bath                                                                                                        | Second                                                                                   | 9`0" x 7`0"                                                                                                                                                                                |  |
| Bedroom - Primary | Second                                                                                                                                                                                                                                                                                                                                                                                                                                                                                                | 11`0" x 9`10"                                                          | Walk-In Closet                                                                                                          | Second                                                                                   | 5`0" x 5`8"                                                                                                                                                                                |  |
| Dining Room       | Main                                                                                                                                                                                                                                                                                                                                                                                                                                                                                                  | 14`0" x 5`8"                                                           |                                                                                                                         |                                                                                          |                                                                                                                                                                                            |  |
|                   |                                                                                                                                                                                                                                                                                                                                                                                                                                                                                                       |                                                                        | Legal/Tax/Financial                                                                                                     |                                                                                          |                                                                                                                                                                                            |  |
| Title:            |                                                                                                                                                                                                                                                                                                                                                                                                                                                                                                       | Zoning:                                                                |                                                                                                                         |                                                                                          |                                                                                                                                                                                            |  |
| Fee Simple        |                                                                                                                                                                                                                                                                                                                                                                                                                                                                                                       | R-3                                                                    |                                                                                                                         |                                                                                          |                                                                                                                                                                                            |  |
| Legal Desc:       | 2410344                                                                                                                                                                                                                                                                                                                                                                                                                                                                                               |                                                                        |                                                                                                                         |                                                                                          |                                                                                                                                                                                            |  |
| J                 |                                                                                                                                                                                                                                                                                                                                                                                                                                                                                                       |                                                                        | Remarks                                                                                                                 |                                                                                          |                                                                                                                                                                                            |  |
| Pub Rmks:         | Experience the beauty of this custom-crafted Exquisite Home, set in the peaceful surroundings of Crossfield. This stunning pre-construction laned home offers 1,44 square feet of thoughtfully designed space across two stories, with soaring 9FT CEILINGS on every level to amplify its open feel. Ideal for enjoying the outdoors, th home features a charming front porch and a spacious backyard deck, perfect for hosting family gatherings on warm summer days. Inside, the main floor's open- |                                                                        |                                                                                                                         |                                                                                          |                                                                                                                                                                                            |  |
|                   | and sleek shaker cab<br>electric fireplace for                                                                                                                                                                                                                                                                                                                                                                                                                                                        | inets with plywood construction f<br>a cozy ambiance. High-quality vin | or lasting durability. Sunlight fills tl<br>yl plank (LVP) flooring, sophisticate                                       | he bright great room, which<br>d white oak accents, and bo                               | quartz countertops, stainless steel appliances,<br>is highlighted by a contemporary linear<br>old black exterior dual-pane windows add<br>gned for easy access and practicality. Upstairs, |  |
|                   | family or guests, with<br>landscaped private b<br>available, so you can                                                                                                                                                                                                                                                                                                                                                                                                                               | n another full bathroom and a pra<br>ackyard, and roughed-in basemer   | ctical laundry room with a sink enha<br>nt with a separate side entrance allo<br>ir taste. Located in Crossfield's welo | ancing daily convenience. Or<br>ow for future customization<br>coming Iron Landing commu | vo additional bedrooms offer ample space for<br>utside, a double detached garage, fully<br>and expansion. Bespoke finishing options are<br>nity, this home is close to parks, playgrounds, |  |