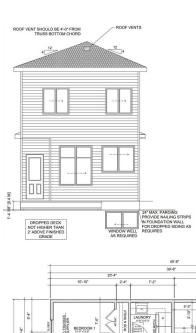

## **Utilities and Features**

Roof: Asphalt Shingle

Heating: Fireplace(s),Forced Air,Natural Gas

Sewer:

Ext Feat: BBQ gas line, Private Yard, Rain Gutters

Construction:

Concrete, Stone, Vinyl Siding, Wood Frame

Flooring:

Carpet, Concrete, Tile, Vinyl Plank

Water Source: Fnd/Bsmt:

**Poured Concrete** 

Kitchen Appl: Dishwasher, Dryer, Gas Range, Range Hood, Refrigerator, Washer

Int Feat: Breakfast Bar, Double Vanity, Kitchen Island, Low Flow Plumbing Fixtures, Natural Woodwork, No Animal Home, No Smoking Home, Open Floorplan, Quartz