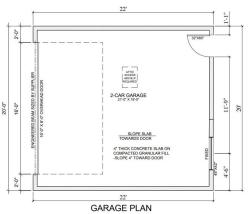

Baths:

Style:

55

Ttl Park: 2
Garage Sz: 2

3 (3)

2.5 (2 1)

2 Storey

Access:

Lot Feat: Back Lane,Back Yard,Landscaped,Street Lighting,Rectangular Lot
Park Feat: Alley Access,Double Garage Detached,Garage Door Opener,Parking Pad