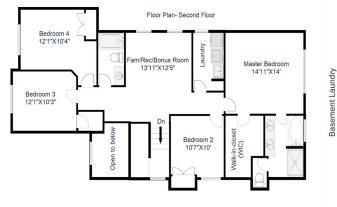

Utilities and Features

| Roof:<br>Heating:<br>Sewer:<br>Ext Feat:<br>Kitchen Appl:<br>Int Feat:<br>Utilities:                 | Asphalt Shin<br>Forced Air,N<br>Other | atural Gas<br>Dishwasher,Dryer,Mi                                                | crowave,Microwave Hood Fan,Rang<br>oking Home,Quartz Counters                                                                     | Construction:<br>Stone,Stucco<br>Flooring:<br>Carpet,Tile,Vinyl<br>Water Source:<br>Fnd/Bsmt:<br>Poured Concrete<br>e,Range Hood,Refrigerator,Wasl | Stone,Stucco<br>Flooring:<br>Carpet,Tile,Vinyl<br>Water Source:<br>Fnd/Bsmt:<br>Poured Concrete |                                                                                                                                   |  |  |  |  |
|------------------------------------------------------------------------------------------------------|---------------------------------------|----------------------------------------------------------------------------------|-----------------------------------------------------------------------------------------------------------------------------------|----------------------------------------------------------------------------------------------------------------------------------------------------|-------------------------------------------------------------------------------------------------|-----------------------------------------------------------------------------------------------------------------------------------|--|--|--|--|
|                                                                                                      |                                       | Room Information                                                                 |                                                                                                                                   |                                                                                                                                                    |                                                                                                 |                                                                                                                                   |  |  |  |  |
| Room<br>Bedroom - Prim<br>Bedroom<br>Bedroom<br>Living Room<br>Dining Room<br>Kitchen With Ea<br>Den |                                       | <u>Level</u><br>Second<br>Second<br>Basement<br>Main<br>Main<br>Basement<br>Main | Dimensions<br>14`11" x 14`0"<br>12`1" x 10`3"<br>11`2" x 10`7"<br>14`3" x 13`5"<br>11`4" x 11`0"<br>12`6" x 10`1"<br>10`1" x 9`5" | Room<br>Bedroom<br>Bedroom<br>Bedroom<br>Kitchen<br>Living Room<br>Bonus Room<br>Laundry                                                           | Level<br>Second<br>Second<br>Basement<br>Main<br>Basement<br>Second<br>Second                   | Dimensions<br>10`7" x 10`0"<br>12`1" x 10`4"<br>10`8" x 10`2"<br>13`5" x 11`4"<br>14`2" x 12`6"<br>13`11" x 12`5"<br>10`2" x 5`9" |  |  |  |  |

| 2pc Bathroom<br>4pc Bathroom                    | Main<br>Basement                                                                                                                                                                                                                                                                                                                                                                                                                                                                                                                                                                                                                                                                                                                                                                                                                                                                                                                                                                                                                                                                                                                                                                                                                                                                                                                                                                                                                                                                                                                                                                                                                                                                                                                                                                                                                                                                                                                                                                                                                                                                                                              | 5`9" x 5`3"<br>9`4" x 5`10" | 4pc Bathroom<br>5pc Ensuite bath<br>Legal/Tax/Financial | Second<br>Second | 9`2" x 4`11"<br>10`7" x 8`8" |  |  |  |  |
|-------------------------------------------------|-------------------------------------------------------------------------------------------------------------------------------------------------------------------------------------------------------------------------------------------------------------------------------------------------------------------------------------------------------------------------------------------------------------------------------------------------------------------------------------------------------------------------------------------------------------------------------------------------------------------------------------------------------------------------------------------------------------------------------------------------------------------------------------------------------------------------------------------------------------------------------------------------------------------------------------------------------------------------------------------------------------------------------------------------------------------------------------------------------------------------------------------------------------------------------------------------------------------------------------------------------------------------------------------------------------------------------------------------------------------------------------------------------------------------------------------------------------------------------------------------------------------------------------------------------------------------------------------------------------------------------------------------------------------------------------------------------------------------------------------------------------------------------------------------------------------------------------------------------------------------------------------------------------------------------------------------------------------------------------------------------------------------------------------------------------------------------------------------------------------------------|-----------------------------|---------------------------------------------------------|------------------|------------------------------|--|--|--|--|
| Title:                                          |                                                                                                                                                                                                                                                                                                                                                                                                                                                                                                                                                                                                                                                                                                                                                                                                                                                                                                                                                                                                                                                                                                                                                                                                                                                                                                                                                                                                                                                                                                                                                                                                                                                                                                                                                                                                                                                                                                                                                                                                                                                                                                                               | Zoning:                     |                                                         |                  |                              |  |  |  |  |
| Fee Simple<br>Legal Desc:                       | 1512579                                                                                                                                                                                                                                                                                                                                                                                                                                                                                                                                                                                                                                                                                                                                                                                                                                                                                                                                                                                                                                                                                                                                                                                                                                                                                                                                                                                                                                                                                                                                                                                                                                                                                                                                                                                                                                                                                                                                                                                                                                                                                                                       | Residential - Low Dens      | sity                                                    |                  |                              |  |  |  |  |
| 2090. 2000.                                     |                                                                                                                                                                                                                                                                                                                                                                                                                                                                                                                                                                                                                                                                                                                                                                                                                                                                                                                                                                                                                                                                                                                                                                                                                                                                                                                                                                                                                                                                                                                                                                                                                                                                                                                                                                                                                                                                                                                                                                                                                                                                                                                               |                             | Remarks                                                 |                  |                              |  |  |  |  |
| Pub Rmks:<br>Inclusions:<br>Property Listed By: | Stunning Home in Legacy - Fully Upgraded & Move-In Ready! Welcome to this meticulously maintained and thoughtfully upgraded home in the sought-after community of Legacy. The exterior of this home immediately impresses with its elegant combination of stucco and stone finishes, setting the tone for the quality and craftsmanship found throughout. As you step inside, you're greeted by an open and spacious foyer that leads into the heart of the home. The open-concept design seamlessly connects the kitchen, dining area, and living room, creating the perfect space for both everyday living and entertaining. A cozy den, mudroom, and a convenient 2-piece bathroom round out the main floor. The chef-inspired kitchen features stainless steel appliances, quartz countertops, and a large walk-through pantry for added convenience. The bright kitchen nook offers a comfortable space for dining and provides direct access to the back deck and backyard via sliding glass doors. A stylish fireplace in the living room adds a touch of warmth and elegance to the space. Upstairs, you'll find four generous-sized bedrooms, including a luxurious master suite with a walk-in closet and a full ensuite bathroom. The remaining three bedrooms are all well-sized. A spacious bonus/family room provides a great spot for family gatherings or relaxation. The upper floor also includes a 4-piece bathroom and a well-appointed laundry room with a convenient utility sink. This home has been designed with versatility in mind. A separate side entrance leads to the fully finished, legal basement suite - ideal for generating rental income or providing a private living space for extended family. The suite features two good-sized bedrooms, an open-concept living, kitchen, and dining area, as well as a 4-piece bathroom. Additional features include a laundry area and a mechanical room with two high-efficiency furnaces. This is a rare find in Legacy, offering a perfect blend of luxury, functionality, and location. Don't miss out on the opportunity to make this house |                             |                                                         |                  |                              |  |  |  |  |