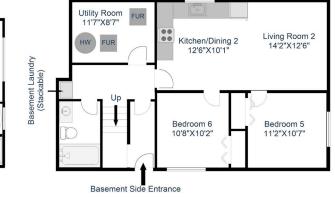

Utilities and Features

| Roof:<br>Heating:<br>Sewer:<br>Ext Feat:<br>Kitchen Appl:<br>Int Feat:<br>Utilities:                 | Asphalt Shin<br>Forced Air,N<br>Other | atural Gas<br>Dishwasher,Dryer,Mi                                                | crowave,Microwave Hood Fan,Rang<br>oking Home,Quartz Counters                                                                     | Construction:<br>Stone,Stucco<br>Flooring:<br>Carpet,Tile,Vinyl<br>Water Source:<br>Fnd/Bsmt:<br>Poured Concrete<br>e,Range Hood,Refrigerator,Wasl | Stone,Stucco<br>Flooring:<br>Carpet,Tile,Vinyl<br>Water Source:<br>Fnd/Bsmt:<br>Poured Concrete |                                                                                                                                   |  |  |  |  |
|------------------------------------------------------------------------------------------------------|---------------------------------------|----------------------------------------------------------------------------------|-----------------------------------------------------------------------------------------------------------------------------------|----------------------------------------------------------------------------------------------------------------------------------------------------|-------------------------------------------------------------------------------------------------|-----------------------------------------------------------------------------------------------------------------------------------|--|--|--|--|
|                                                                                                      |                                       | Room Information                                                                 |                                                                                                                                   |                                                                                                                                                    |                                                                                                 |                                                                                                                                   |  |  |  |  |
| Room<br>Bedroom - Prim<br>Bedroom<br>Bedroom<br>Living Room<br>Dining Room<br>Kitchen With Ea<br>Den |                                       | <u>Level</u><br>Second<br>Second<br>Basement<br>Main<br>Main<br>Basement<br>Main | Dimensions<br>14`11" x 14`0"<br>12`1" x 10`3"<br>11`2" x 10`7"<br>14`3" x 13`5"<br>11`4" x 11`0"<br>12`6" x 10`1"<br>10`1" x 9`5" | Room<br>Bedroom<br>Bedroom<br>Bedroom<br>Kitchen<br>Living Room<br>Bonus Room<br>Laundry                                                           | Level<br>Second<br>Second<br>Basement<br>Main<br>Basement<br>Second<br>Second                   | Dimensions<br>10`7" x 10`0"<br>12`1" x 10`4"<br>10`8" x 10`2"<br>13`5" x 11`4"<br>14`2" x 12`6"<br>13`11" x 12`5"<br>10`2" x 5`9" |  |  |  |  |

| 2pc Bathroom<br>4pc Bathroom                    | Main<br>Basement                                                                                                                                                                                                                                                                                                                                                                                                                                                                                                                                                                                                                                                                                                                                                                                                                                                                                                                                                                                                                                                                                                                                                                                                                                                                                                                                                                                                                                                                                                                                                                                                                                                                                                                                                                                                                                                                                                                                                                                                                                                                                                              | 5`9" x 5`3"<br>9`4" x 5`10" | 4pc Bathroom<br>5pc Ensuite bath<br>Legal/Tax/Financial | Second<br>Second | 9`2" x 4`11"<br>10`7" x 8`8" |  |  |  |  |
|-------------------------------------------------|-------------------------------------------------------------------------------------------------------------------------------------------------------------------------------------------------------------------------------------------------------------------------------------------------------------------------------------------------------------------------------------------------------------------------------------------------------------------------------------------------------------------------------------------------------------------------------------------------------------------------------------------------------------------------------------------------------------------------------------------------------------------------------------------------------------------------------------------------------------------------------------------------------------------------------------------------------------------------------------------------------------------------------------------------------------------------------------------------------------------------------------------------------------------------------------------------------------------------------------------------------------------------------------------------------------------------------------------------------------------------------------------------------------------------------------------------------------------------------------------------------------------------------------------------------------------------------------------------------------------------------------------------------------------------------------------------------------------------------------------------------------------------------------------------------------------------------------------------------------------------------------------------------------------------------------------------------------------------------------------------------------------------------------------------------------------------------------------------------------------------------|-----------------------------|---------------------------------------------------------|------------------|------------------------------|--|--|--|--|
| Title:                                          |                                                                                                                                                                                                                                                                                                                                                                                                                                                                                                                                                                                                                                                                                                                                                                                                                                                                                                                                                                                                                                                                                                                                                                                                                                                                                                                                                                                                                                                                                                                                                                                                                                                                                                                                                                                                                                                                                                                                                                                                                                                                                                                               | Zoning:                     |                                                         |                  |                              |  |  |  |  |
| Fee Simple<br>Legal Desc:                       | 1512579                                                                                                                                                                                                                                                                                                                                                                                                                                                                                                                                                                                                                                                                                                                                                                                                                                                                                                                                                                                                                                                                                                                                                                                                                                                                                                                                                                                                                                                                                                                                                                                                                                                                                                                                                                                                                                                                                                                                                                                                                                                                                                                       | Residential - Low Dens      | sity                                                    |                  |                              |  |  |  |  |
| 2090. 2000.                                     |                                                                                                                                                                                                                                                                                                                                                                                                                                                                                                                                                                                                                                                                                                                                                                                                                                                                                                                                                                                                                                                                                                                                                                                                                                                                                                                                                                                                                                                                                                                                                                                                                                                                                                                                                                                                                                                                                                                                                                                                                                                                                                                               |                             | Remarks                                                 |                  |                              |  |  |  |  |
| Pub Rmks:<br>Inclusions:<br>Property Listed By: | Stunning Home in Legacy - Fully Upgraded & Move-In Ready! Welcome to this meticulously maintained and thoughtfully upgraded home in the sought-after community of Legacy. The exterior of this home immediately impresses with its elegant combination of stucco and stone finishes, setting the tone for the quality and craftsmanship found throughout. As you step inside, you're greeted by an open and spacious foyer that leads into the heart of the home. The open-concept design seamlessly connects the kitchen, dining area, and living room, creating the perfect space for both everyday living and entertaining. A cozy den, mudroom, and a convenient 2-piece bathroom round out the main floor. The chef-inspired kitchen features stainless steel appliances, quartz countertops, and a large walk-through pantry for added convenience. The bright kitchen nook offers a comfortable space for dining and provides direct access to the back deck and backyard via sliding glass doors. A stylish fireplace in the living room adds a touch of warmth and elegance to the space. Upstairs, you'll find four generous-sized bedrooms, including a luxurious master suite with a walk-in closet and a full ensuite bathroom. The remaining three bedrooms are all well-sized. A spacious bonus/family room provides a great spot for family gatherings or relaxation. The upper floor also includes a 4-piece bathroom and a well-appointed laundry room with a convenient utility sink. This home has been designed with versatility in mind. A separate side entrance leads to the fully finished, legal basement suite - ideal for generating rental income or providing a private living space for extended family. The suite features two good-sized bedrooms, an open-concept living, kitchen, and dining area, as well as a 4-piece bathroom. Additional features include a laundry area and a mechanical room with two high-efficiency furnaces. This is a rare find in Legacy, offering a perfect blend of luxury, functionality, and location. Don't miss out on the opportunity to make this house |                             |                                                         |                  |                              |  |  |  |  |

TO VIEW THIS PROPERTY WITH AN A-TEAM BUYER'S AGENT PLEASE CONTACT (587) 700-7123

Floor Plan- Basement