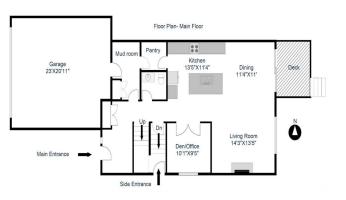

Utilities and Features

| Roof:<br>Heating:<br>Sewer:<br>Ext Feat:<br>Kitchen Appl:<br>Int Feat:<br>Utilities:                 | Asphalt Shin<br>Forced Air,N<br>Other | atural Gas<br>Dishwasher,Dryer,Mi                                                | crowave,Microwave Hood Fan,Rang<br>oking Home,Quartz Counters                                                                     | Construction:<br>Stone,Stucco<br>Flooring:<br>Carpet,Tile,Vinyl<br>Water Source:<br>Fnd/Bsmt:<br>Poured Concrete<br>e,Range Hood,Refrigerator,Wasl | Stone,Stucco<br>Flooring:<br>Carpet,Tile,Vinyl<br>Water Source:<br>Fnd/Bsmt:<br>Poured Concrete |                                                                                                                                   |  |  |  |  |
|------------------------------------------------------------------------------------------------------|---------------------------------------|----------------------------------------------------------------------------------|-----------------------------------------------------------------------------------------------------------------------------------|----------------------------------------------------------------------------------------------------------------------------------------------------|-------------------------------------------------------------------------------------------------|-----------------------------------------------------------------------------------------------------------------------------------|--|--|--|--|
|                                                                                                      |                                       | Room Information                                                                 |                                                                                                                                   |                                                                                                                                                    |                                                                                                 |                                                                                                                                   |  |  |  |  |
| Room<br>Bedroom - Prim<br>Bedroom<br>Bedroom<br>Living Room<br>Dining Room<br>Kitchen With Ea<br>Den |                                       | <u>Level</u><br>Second<br>Second<br>Basement<br>Main<br>Main<br>Basement<br>Main | Dimensions<br>14`11" x 14`0"<br>12`1" x 10`3"<br>11`2" x 10`7"<br>14`3" x 13`5"<br>11`4" x 11`0"<br>12`6" x 10`1"<br>10`1" x 9`5" | Room<br>Bedroom<br>Bedroom<br>Bedroom<br>Kitchen<br>Living Room<br>Bonus Room<br>Laundry                                                           | Level<br>Second<br>Second<br>Basement<br>Main<br>Basement<br>Second<br>Second                   | Dimensions<br>10`7" x 10`0"<br>12`1" x 10`4"<br>10`8" x 10`2"<br>13`5" x 11`4"<br>14`2" x 12`6"<br>13`11" x 12`5"<br>10`2" x 5`9" |  |  |  |  |

| 2pc Bathroom<br>4pc Bathroom                    | Main<br>Basement                                                                                                                                                                                                                                                                                                                                                                                                                                                                                                                                                                                                                                                                                                                                                                                                                                                                                                                                                                                                                                                                                                                                                                                                                                                                                                                                                                                                                                                                                                                                                                                                                                                                                                                                                                                                                                                                                                                                                                                                                                                                                                              | 5`9" x 5`3"<br>9`4" x 5`10" | 4pc Bathroom<br>5pc Ensuite bath<br>Legal/Tax/Financial | Second<br>Second | 9`2" x 4`11"<br>10`7" x 8`8" |  |  |  |  |
|-------------------------------------------------|-------------------------------------------------------------------------------------------------------------------------------------------------------------------------------------------------------------------------------------------------------------------------------------------------------------------------------------------------------------------------------------------------------------------------------------------------------------------------------------------------------------------------------------------------------------------------------------------------------------------------------------------------------------------------------------------------------------------------------------------------------------------------------------------------------------------------------------------------------------------------------------------------------------------------------------------------------------------------------------------------------------------------------------------------------------------------------------------------------------------------------------------------------------------------------------------------------------------------------------------------------------------------------------------------------------------------------------------------------------------------------------------------------------------------------------------------------------------------------------------------------------------------------------------------------------------------------------------------------------------------------------------------------------------------------------------------------------------------------------------------------------------------------------------------------------------------------------------------------------------------------------------------------------------------------------------------------------------------------------------------------------------------------------------------------------------------------------------------------------------------------|-----------------------------|---------------------------------------------------------|------------------|------------------------------|--|--|--|--|
| Title:                                          |                                                                                                                                                                                                                                                                                                                                                                                                                                                                                                                                                                                                                                                                                                                                                                                                                                                                                                                                                                                                                                                                                                                                                                                                                                                                                                                                                                                                                                                                                                                                                                                                                                                                                                                                                                                                                                                                                                                                                                                                                                                                                                                               | Zoning:                     |                                                         |                  |                              |  |  |  |  |
| Fee Simple<br>Legal Desc:                       | 1512579                                                                                                                                                                                                                                                                                                                                                                                                                                                                                                                                                                                                                                                                                                                                                                                                                                                                                                                                                                                                                                                                                                                                                                                                                                                                                                                                                                                                                                                                                                                                                                                                                                                                                                                                                                                                                                                                                                                                                                                                                                                                                                                       | Residential - Low Dens      | sity                                                    |                  |                              |  |  |  |  |
| 2090. 2000.                                     |                                                                                                                                                                                                                                                                                                                                                                                                                                                                                                                                                                                                                                                                                                                                                                                                                                                                                                                                                                                                                                                                                                                                                                                                                                                                                                                                                                                                                                                                                                                                                                                                                                                                                                                                                                                                                                                                                                                                                                                                                                                                                                                               |                             | Remarks                                                 |                  |                              |  |  |  |  |
| Pub Rmks:<br>Inclusions:<br>Property Listed By: | Stunning Home in Legacy - Fully Upgraded & Move-In Ready! Welcome to this meticulously maintained and thoughtfully upgraded home in the sought-after community of Legacy. The exterior of this home immediately impresses with its elegant combination of stucco and stone finishes, setting the tone for the quality and craftsmanship found throughout. As you step inside, you're greeted by an open and spacious foyer that leads into the heart of the home. The open-concept design seamlessly connects the kitchen, dining area, and living room, creating the perfect space for both everyday living and entertaining. A cozy den, mudroom, and a convenient 2-piece bathroom round out the main floor. The chef-inspired kitchen features stainless steel appliances, quartz countertops, and a large walk-through pantry for added convenience. The bright kitchen nook offers a comfortable space for dining and provides direct access to the back deck and backyard via sliding glass doors. A stylish fireplace in the living room adds a touch of warmth and elegance to the space. Upstairs, you'll find four generous-sized bedrooms, including a luxurious master suite with a walk-in closet and a full ensuite bathroom. The remaining three bedrooms are all well-sized. A spacious bonus/family room provides a great spot for family gatherings or relaxation. The upper floor also includes a 4-piece bathroom and a well-appointed laundry room with a convenient utility sink. This home has been designed with versatility in mind. A separate side entrance leads to the fully finished, legal basement suite - ideal for generating rental income or providing a private living space for extended family. The suite features two good-sized bedrooms, an open-concept living, kitchen, and dining area, as well as a 4-piece bathroom. Additional features include a laundry area and a mechanical room with two high-efficiency furnaces. This is a rare find in Legacy, offering a perfect blend of luxury, functionality, and location. Don't miss out on the opportunity to make this house |                             |                                                         |                  |                              |  |  |  |  |