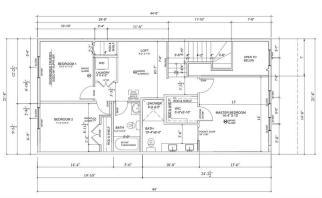

Lighting, Separate Entrance, Sump Pump(s), Walk-In Closet(s)

Utilities:

| Room | Inform | ation |
|------|--------|-------|
|      |        |       |

| <u>Room</u>       | <u>Level</u>                                                                                                                                                                                                                                                                                                                     | <u>Dimensions</u> | <u>Room</u>         | <u>Level</u> | <u>Dimensions</u> |  |  |                                                                                                                                                             |
|-------------------|----------------------------------------------------------------------------------------------------------------------------------------------------------------------------------------------------------------------------------------------------------------------------------------------------------------------------------|-------------------|---------------------|--------------|-------------------|--|--|-------------------------------------------------------------------------------------------------------------------------------------------------------------|
| Bedroom           | Main                                                                                                                                                                                                                                                                                                                             | 9`0" x 12`0"      | 4pc Bathroom        | Main         | 8`4" x 5`0"       |  |  |                                                                                                                                                             |
| Kitchen           | Main                                                                                                                                                                                                                                                                                                                             | 11`10" x 9`10"    | Dining Room         | Main         | 10`0" x 12`0"     |  |  |                                                                                                                                                             |
| iving Room        | Main                                                                                                                                                                                                                                                                                                                             | 18`10" x 14`4"    | Bedroom             | Second       | 10`0" x 11`2"     |  |  |                                                                                                                                                             |
| Bedroom           | Second                                                                                                                                                                                                                                                                                                                           | 11`2" x 9`4"      | 4pc Bathroom        | Second       | 5`0" x 9`5"       |  |  |                                                                                                                                                             |
| Laundry           | Second                                                                                                                                                                                                                                                                                                                           | 4`0" x 4`5"       | Loft                | Second       | 9`2" x 7`9"       |  |  |                                                                                                                                                             |
| Bedroom - Primary | Second                                                                                                                                                                                                                                                                                                                           | 14`4" x 13`0"     | Walk-In Closet      | Second       | 5`0" x 5`10"      |  |  |                                                                                                                                                             |
| 4pc Ensuite bath  | Second                                                                                                                                                                                                                                                                                                                           | 10`4" x 6`0"      |                     |              |                   |  |  |                                                                                                                                                             |
|                   |                                                                                                                                                                                                                                                                                                                                  |                   | Legal/Tax/Financial |              |                   |  |  |                                                                                                                                                             |
| Title:            |                                                                                                                                                                                                                                                                                                                                  | Zoning:           |                     |              |                   |  |  |                                                                                                                                                             |
| Fee Simple        |                                                                                                                                                                                                                                                                                                                                  | R-3               |                     |              |                   |  |  |                                                                                                                                                             |
| Legal Desc:       | 2410344                                                                                                                                                                                                                                                                                                                          |                   |                     |              |                   |  |  |                                                                                                                                                             |
|                   | Remarks                                                                                                                                                                                                                                                                                                                          |                   |                     |              |                   |  |  |                                                                                                                                                             |
| Pub Rmks:         | Discover the charm of this custom-crafted Exquisite Home, nestled in the serene surroundings of Crossfield. This remarkable pre-construction laned home offer 1,891 square feet of carefully designed living space across two stories, featuring soaring 9FT CEILINGS on every level that enhance its spacious, airy feel. Ideal |                   |                     |              |                   |  |  |                                                                                                                                                             |
|                   |                                                                                                                                                                                                                                                                                                                                  |                   |                     |              |                   |  |  | outdoor enjoyment, the home includes a delightful front porch and a roomy backyard deck—perfect for summer gatherings and family get-togethers. Inside, the |
|                   | main floor's open-concept layout combines style with functionality. The modern kitchen is a chef's dream, complete with a breakfast bar, elegant guartz                                                                                                                                                                          |                   |                     |              |                   |  |  |                                                                                                                                                             |