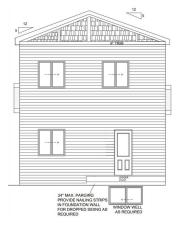

2 Storey

Style:

<u>Parking</u> Ttl Park:

 Lot Information
 Low Sqft:

 Lot Sz Ar:
 3,432 sqft
 Ttl Sqft:
 1,891

Lot Shape:

Garage Sz: Access:

Lot Feat: Back Lane, Back Yard, Landscaped, Street Lighting, Rectangular Lot
Park Feat: Alley Access, Double Garage Detached, Garage Door Opener

## **Utilities and Features**

Roof: Asphalt Shingle Construction:

Heating: Fireplace(s),Forced Air,Natural Gas Concrete,Stone,Vinyl Siding,Wood Frame

Sewer: Flooring:

Ext Feat: BBQ gas line, Private Yard, Rain Gutters Carpet, Concrete, Tile, Vinyl Plank