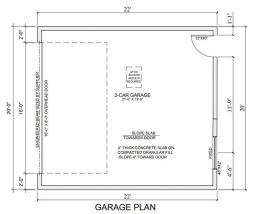

2 Storey

Style:

<u>Parking</u> Ttl Park:

 Lot Information
 Low Sqft:

 Lot Sz Ar:
 3,432 sqft
 Ttl Sqft:
 1,891

Lot Shape:

Garage Sz: Access:

Lot Feat: Back Lane, Back Yard, Landscaped, Street Lighting, Rectangular Lot
Park Feat: Alley Access, Double Garage Detached, Garage Door Opener

Instruction this custom-crarted exquisite home, nested in the serene surroundings of crossheld. Inis remarkable pre-construction laned nome offers surroundings of crossheld. Inis remarkable pre-construction laned nome offers of carefully designed living space across two stories, featuring soaring 9FT CEILINGS on every level that enhance its spacious, airy feel. Ideal for outdoor enjoyment, the home includes a delightful front porch and a roomy backyard deck—perfect for summer gatherings and family get-togethers. Inside, the main floor's open-concept layout combines style with functionality. The modern kitchen is a chef's dream, complete with a breakfast bar, elegant quartz countertops, stainless steel appliances, and durable shaker cabinets. Natural light bathes the expansive living area, highlighted by a sleek linear electric fireplace that adds warmth and ambiance. Premium vinyl plank (LVP) flooring, and exterior dual-pane windows add sophisticated touches throughout. The main floor also includes a convenient bedroom and a 4-piece bathroom, making it ideal for guests. Upstairs, a loft with an open-to-below concept enhances the home's elegance and sophistication. The spacious master suite offers a private oasis, complete with a luxurious 4-piece ensuite and a large walk-in closet. Two additional bedrooms provide generous space for family or visitors, while another full bathroom and a convenient laundry room with a sink make daily living easier. Outside, a double detached garage, fully landscaped private backyard, and roughed-in basement with a separate side entrance provide room for future customization and expansion. Customizable finishing options are available, allowing you to personalize this home to your exact taste. Located in the inviting Iron Landing community in Crossfield, this home offers proximity to parks, playgrounds, shopping, and dining. Top-rated schools, such as Crossfield Elementary and W.G. Murdoch School, are just a short walk away. Enjoy sunny afternoons at local parks, including Veterans