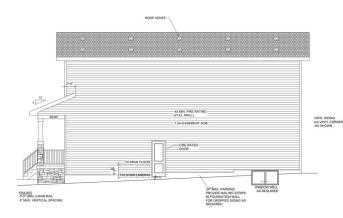

2 Storey

Style:

<u>Parking</u> Ttl Park:

 Lot Information
 Low Sqft:

 Lot Sz Ar:
 3,432 sqft
 Ttl Sqft:
 1,891

Lot Shape:

Garage Sz: Access:

Lot Feat: Back Lane, Back Yard, Landscaped, Street Lighting, Rectangular Lot
Park Feat: Alley Access, Double Garage Detached, Garage Door Opener

## **Utilities and Features**

Roof: Asphalt Shingle Construction:

Heating: Fireplace(s),Forced Air,Natural Gas Concrete,Stone,Vinyl Siding,Wood Frame

Sewer: Flooring:

Ext Feat: BBQ gas line, Private Yard, Rain Gutters Carpet, Concrete, Tile, Vinyl Plank