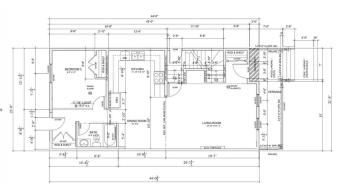

Lighting, Separate Entrance, Sump Pump(s), Walk-In Closet(s)

Utilities:

| Room | Inform | ation |
|------|--------|-------|
|      |        |       |

| <u>Room</u>       | <u>Level</u>                                                                                                                                                                                                                                                                                                                     | <u>Dimensions</u> | <u>Room</u>         | <u>Level</u> | <u>Dimensions</u> |  |  |                                                                                                                                                             |
|-------------------|----------------------------------------------------------------------------------------------------------------------------------------------------------------------------------------------------------------------------------------------------------------------------------------------------------------------------------|-------------------|---------------------|--------------|-------------------|--|--|-------------------------------------------------------------------------------------------------------------------------------------------------------------|
| Bedroom           | Main                                                                                                                                                                                                                                                                                                                             | 9`0" x 12`0"      | 4pc Bathroom        | Main         | 8`4" x 5`0"       |  |  |                                                                                                                                                             |
| Kitchen           | Main                                                                                                                                                                                                                                                                                                                             | 11`10" x 9`10"    | Dining Room         | Main         | 10`0" x 12`0"     |  |  |                                                                                                                                                             |
| iving Room        | Main                                                                                                                                                                                                                                                                                                                             | 18`10" x 14`4"    | Bedroom             | Second       | 10`0" x 11`2"     |  |  |                                                                                                                                                             |
| Bedroom           | Second                                                                                                                                                                                                                                                                                                                           | 11`2" x 9`4"      | 4pc Bathroom        | Second       | 5`0" x 9`5"       |  |  |                                                                                                                                                             |
| Laundry           | Second                                                                                                                                                                                                                                                                                                                           | 4`0" x 4`5"       | Loft                | Second       | 9`2" x 7`9"       |  |  |                                                                                                                                                             |
| Bedroom - Primary | Second                                                                                                                                                                                                                                                                                                                           | 14`4" x 13`0"     | Walk-In Closet      | Second       | 5`0" x 5`10"      |  |  |                                                                                                                                                             |
| 4pc Ensuite bath  | Second                                                                                                                                                                                                                                                                                                                           | 10`4" x 6`0"      |                     |              |                   |  |  |                                                                                                                                                             |
|                   |                                                                                                                                                                                                                                                                                                                                  |                   | Legal/Tax/Financial |              |                   |  |  |                                                                                                                                                             |
| Title:            |                                                                                                                                                                                                                                                                                                                                  | Zoning:           |                     |              |                   |  |  |                                                                                                                                                             |
| Fee Simple        |                                                                                                                                                                                                                                                                                                                                  | R-3               |                     |              |                   |  |  |                                                                                                                                                             |
| Legal Desc:       | 2410344                                                                                                                                                                                                                                                                                                                          |                   |                     |              |                   |  |  |                                                                                                                                                             |
|                   | Remarks                                                                                                                                                                                                                                                                                                                          |                   |                     |              |                   |  |  |                                                                                                                                                             |
| Pub Rmks:         | Discover the charm of this custom-crafted Exquisite Home, nestled in the serene surroundings of Crossfield. This remarkable pre-construction laned home offer 1,891 square feet of carefully designed living space across two stories, featuring soaring 9FT CEILINGS on every level that enhance its spacious, airy feel. Ideal |                   |                     |              |                   |  |  |                                                                                                                                                             |
|                   |                                                                                                                                                                                                                                                                                                                                  |                   |                     |              |                   |  |  | outdoor enjoyment, the home includes a delightful front porch and a roomy backyard deck—perfect for summer gatherings and family get-togethers. Inside, the |
|                   | main floor's open-concept layout combines style with functionality. The modern kitchen is a chef's dream, complete with a breakfast bar, elegant guartz                                                                                                                                                                          |                   |                     |              |                   |  |  |                                                                                                                                                             |