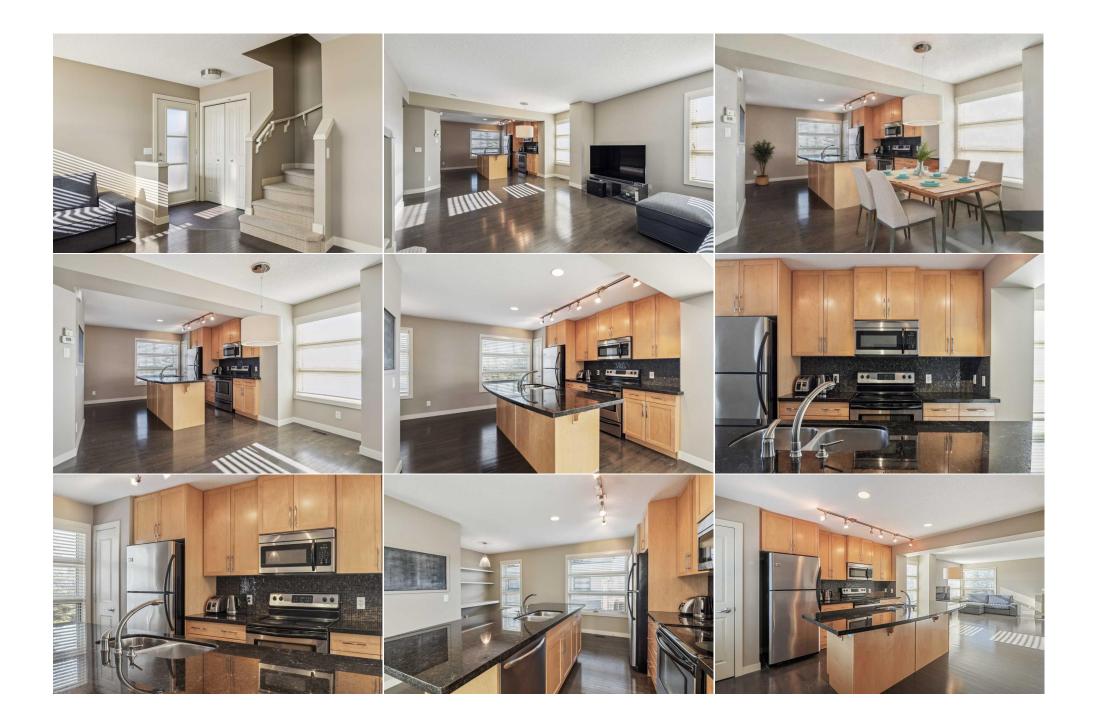

| Condo Fee:<br><b>\$267</b>                      |                                                                                                                                                                                                                                                                                                                                                                                                                                                                                                                                                                                                                                                                                                                                                                                                                                                                                                                                                                                                                                                                                                                                                                                                                                                                                                                                                                                                                                                                                                                                                                                                                                                                                                                                             | Title:<br><b>Fee Simple</b><br>Fee Freq:<br><b>Monthly</b> |         | Zoning:<br>DC |  |  |  |
|-------------------------------------------------|---------------------------------------------------------------------------------------------------------------------------------------------------------------------------------------------------------------------------------------------------------------------------------------------------------------------------------------------------------------------------------------------------------------------------------------------------------------------------------------------------------------------------------------------------------------------------------------------------------------------------------------------------------------------------------------------------------------------------------------------------------------------------------------------------------------------------------------------------------------------------------------------------------------------------------------------------------------------------------------------------------------------------------------------------------------------------------------------------------------------------------------------------------------------------------------------------------------------------------------------------------------------------------------------------------------------------------------------------------------------------------------------------------------------------------------------------------------------------------------------------------------------------------------------------------------------------------------------------------------------------------------------------------------------------------------------------------------------------------------------|------------------------------------------------------------|---------|---------------|--|--|--|
| Legal Desc:                                     | 0914790                                                                                                                                                                                                                                                                                                                                                                                                                                                                                                                                                                                                                                                                                                                                                                                                                                                                                                                                                                                                                                                                                                                                                                                                                                                                                                                                                                                                                                                                                                                                                                                                                                                                                                                                     | Hontiny                                                    | Remarks |               |  |  |  |
| Pub Rmks:<br>Inclusions:<br>Property Listed By: | Step into this beautifully designed, move-in ready, end-unit townhome in Calgary's highly sought after Aspen Woods community. Offering dual master suites and a double attached garage, this home is perfect for those seeking both style and convenience. Ideally located just steps from transit, schools, shopping, dining, and parks, plus easy access to Stoney Trail, the mountains, and downtown, you're perfectly positioned to enjoy both urban amenities and outdoor adventures. Inside, the main floor is an open-concept layout that flows seamlessly. Gleaming hardwood floors highlight the spacious living room, while the kitchen features granite countertops, a central island, and sleek stainless steel appliances—ideal for preparing meals and hosting guests. A custom built-in desk adjacent to the kitchen provides a functional area for an office, study nook, or extra storage. Upstairs, you'll find two generous master bedrooms, each complete with its own private ensuite bathroom for maximum comfort and privacy. A cozy nook on this level can serve as a reading corner or a quiet home office. The home also boasts a developed basement that includes a laundry area with added storage cabinets for ultimate organization. The attached double garage ensures you have plenty of space for parking and additional storage, while the private front patio opens onto a beautifully landscaped greenspace exclusive to residents—an idyllic spot to relax or entertain. This townhome offers the perfect combination of convenience, style, and comfort—all at a price that's ready to move! Don't miss out on this incredible opportunity—book your showing today! N/A Century 21 Bamber Realty LTD. |                                                            |         |               |  |  |  |