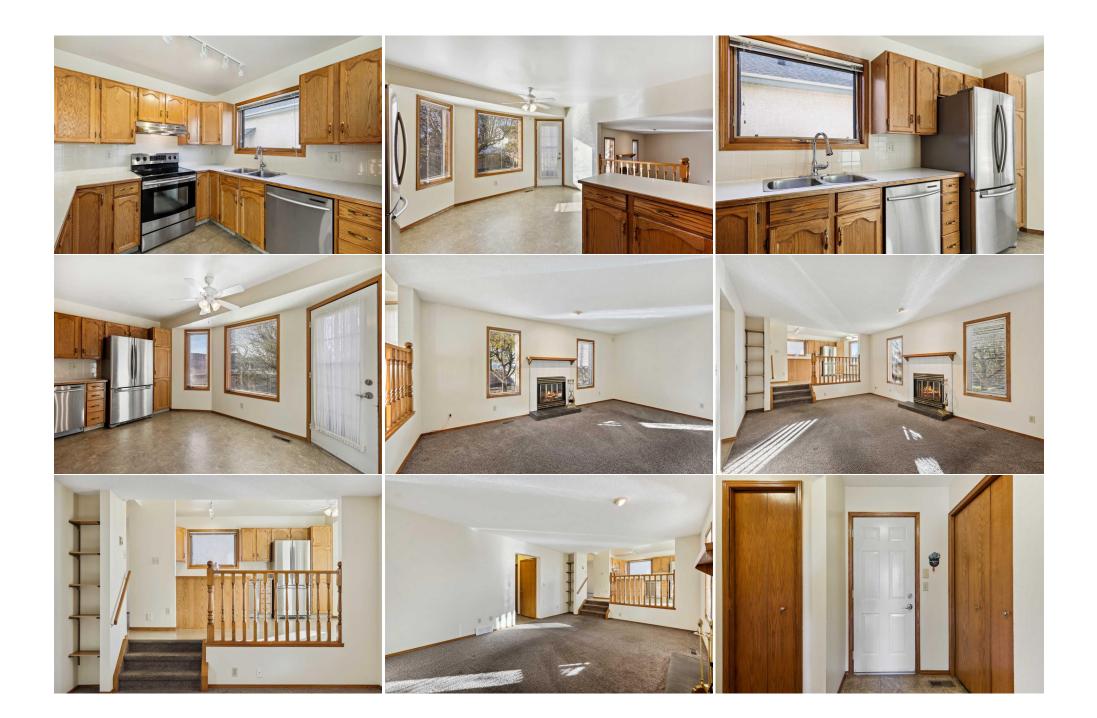

| Storage                                         | Basement                                                                                                                                                                                                                                                                                                                                                                                                                                                                                                                                                                                                                                                                                                                                                                                                                                                                                                                                                                                                                                                                                                                                                                                                                                                                                                                                                                                                                                                                                                                                                                                                                                                                                                                                                                                                                                                                                                                                                                                                                                      | 7`0" x 5`2"            | Furnace/Utility Room<br>Legal/Tax/Financial | Basement | 14`11" x 12`9" |  |  |  |
|-------------------------------------------------|-----------------------------------------------------------------------------------------------------------------------------------------------------------------------------------------------------------------------------------------------------------------------------------------------------------------------------------------------------------------------------------------------------------------------------------------------------------------------------------------------------------------------------------------------------------------------------------------------------------------------------------------------------------------------------------------------------------------------------------------------------------------------------------------------------------------------------------------------------------------------------------------------------------------------------------------------------------------------------------------------------------------------------------------------------------------------------------------------------------------------------------------------------------------------------------------------------------------------------------------------------------------------------------------------------------------------------------------------------------------------------------------------------------------------------------------------------------------------------------------------------------------------------------------------------------------------------------------------------------------------------------------------------------------------------------------------------------------------------------------------------------------------------------------------------------------------------------------------------------------------------------------------------------------------------------------------------------------------------------------------------------------------------------------------|------------------------|---------------------------------------------|----------|----------------|--|--|--|
| Title:<br><b>Fee Simple</b><br>Legal Desc:      | 8711642                                                                                                                                                                                                                                                                                                                                                                                                                                                                                                                                                                                                                                                                                                                                                                                                                                                                                                                                                                                                                                                                                                                                                                                                                                                                                                                                                                                                                                                                                                                                                                                                                                                                                                                                                                                                                                                                                                                                                                                                                                       | Zoning:<br><b>R-CG</b> | Remarks                                     |          |                |  |  |  |
| Pub Rmks:<br>Inclusions:<br>Property Listed By: | OPEN HOUSE SATURDAY JANUARY 18th from 2:00-4:00pmThis well maintained and spacious fully finished two storey home is situated adjacent and across from<br>the K-6 Public Elementary School and Community Center and within a playground zone in the north east haven of Monterey Park. Inside this 1989 built home you<br>will find a traditional two storey plan of the era with a front formal living and dining area, soaring vaulted ceilings, an eat-in kitchen along with a sunken family<br>room with an attractive fireplace and a view of the back yard. A hallway leads to the separate side entry way, laundry area, two-piece powder room and man door to<br>the double attached garage. Upstairs you get a primary bedroom equipped to handle just about any bedroom suite you can throw at it. It is completed with a full<br>ensuite bath and ample his and hers closets. Two generous secondary bedrooms and a shared bathroom complete this level. The fully finished basement with high<br>ceilings has a huge recreation room with wet bar, another full bathroom, a flex room which could be a fully legal bedroom with a simple enlarging of the current<br>window to meet egress requirements. Situated below the sunken part of the main floor the storage and utility room give you sufficient space for your storage<br>needs, and even has a wine cellar and large basin sink. The west facing backyard has several trees, patio paces, grass, a garden which could easily be grassed over<br>for more yard space or you can get to work and save on your vegetable costs next summer. Fully fenced with a newer treated wood fence the gate leads to the back<br>alley and directly to the affectionately known "secret park". Monterey Park is truly one of the gems of the northeast and this home is located in one of the best<br>parts. Many amenities are close, transportation access is fantastic and the feeling of community is definitely present. Come and see for yourself today!<br>Window Coverings |                        |                                             |          |                |  |  |  |