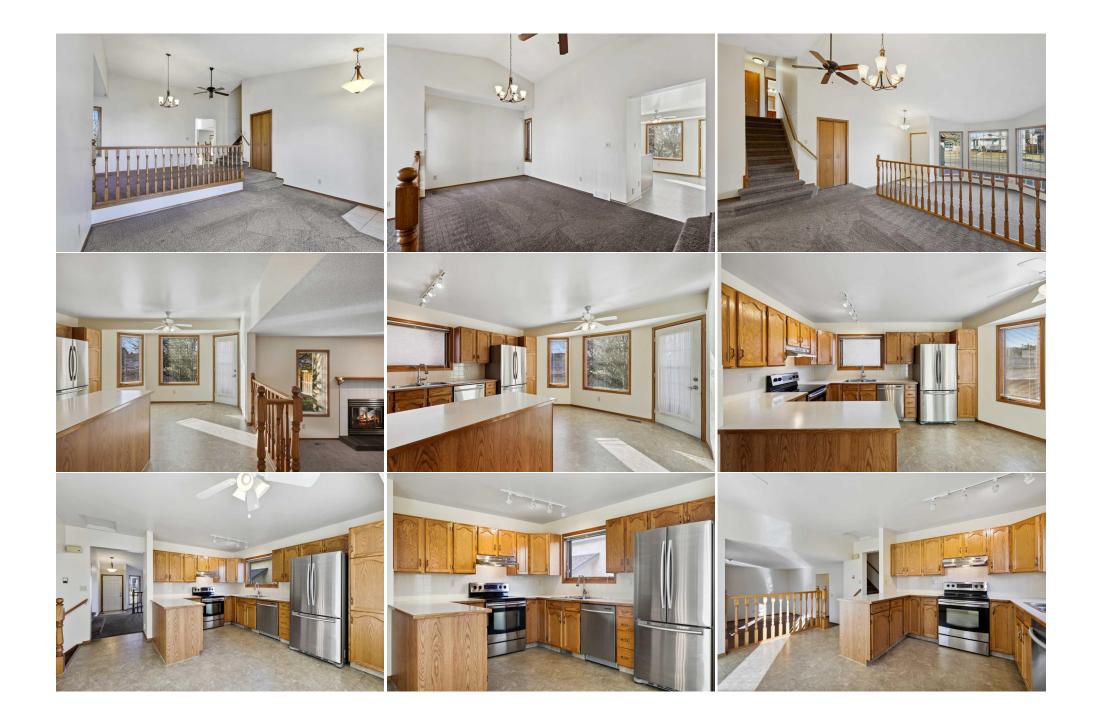

| Storage                                         | Basement                                                                                                                                                                                                                                                                                                                                                                                                                                                                                                                                                                                                                                                                                                                                                                                                                                                                                                                                                                                                                                                                                                                                                                                                                                                                                                                                                                                                                                                                                                                                                                                                                                                                                                                                                                                                                                                                                                                                                                                                                                      | 7`0" x 5`2"            | Furnace/Utility Room<br>Legal/Tax/Financial | Basement | 14`11" x 12`9" |  |  |  |
|-------------------------------------------------|-----------------------------------------------------------------------------------------------------------------------------------------------------------------------------------------------------------------------------------------------------------------------------------------------------------------------------------------------------------------------------------------------------------------------------------------------------------------------------------------------------------------------------------------------------------------------------------------------------------------------------------------------------------------------------------------------------------------------------------------------------------------------------------------------------------------------------------------------------------------------------------------------------------------------------------------------------------------------------------------------------------------------------------------------------------------------------------------------------------------------------------------------------------------------------------------------------------------------------------------------------------------------------------------------------------------------------------------------------------------------------------------------------------------------------------------------------------------------------------------------------------------------------------------------------------------------------------------------------------------------------------------------------------------------------------------------------------------------------------------------------------------------------------------------------------------------------------------------------------------------------------------------------------------------------------------------------------------------------------------------------------------------------------------------|------------------------|---------------------------------------------|----------|----------------|--|--|--|
| Title:<br><b>Fee Simple</b><br>Legal Desc:      | 8711642                                                                                                                                                                                                                                                                                                                                                                                                                                                                                                                                                                                                                                                                                                                                                                                                                                                                                                                                                                                                                                                                                                                                                                                                                                                                                                                                                                                                                                                                                                                                                                                                                                                                                                                                                                                                                                                                                                                                                                                                                                       | Zoning:<br><b>R-CG</b> | Remarks                                     |          |                |  |  |  |
| Pub Rmks:<br>Inclusions:<br>Property Listed By: | OPEN HOUSE SATURDAY JANUARY 18th from 2:00-4:00pmThis well maintained and spacious fully finished two storey home is situated adjacent and across from<br>the K-6 Public Elementary School and Community Center and within a playground zone in the north east haven of Monterey Park. Inside this 1989 built home you<br>will find a traditional two storey plan of the era with a front formal living and dining area, soaring vaulted ceilings, an eat-in kitchen along with a sunken family<br>room with an attractive fireplace and a view of the back yard. A hallway leads to the separate side entry way, laundry area, two-piece powder room and man door to<br>the double attached garage. Upstairs you get a primary bedroom equipped to handle just about any bedroom suite you can throw at it. It is completed with a full<br>ensuite bath and ample his and hers closets. Two generous secondary bedrooms and a shared bathroom complete this level. The fully finished basement with high<br>ceilings has a huge recreation room with wet bar, another full bathroom, a flex room which could be a fully legal bedroom with a simple enlarging of the current<br>window to meet egress requirements. Situated below the sunken part of the main floor the storage and utility room give you sufficient space for your storage<br>needs, and even has a wine cellar and large basin sink. The west facing backyard has several trees, patio paces, grass, a garden which could easily be grassed over<br>for more yard space or you can get to work and save on your vegetable costs next summer. Fully fenced with a newer treated wood fence the gate leads to the back<br>alley and directly to the affectionately known "secret park". Monterey Park is truly one of the gems of the northeast and this home is located in one of the best<br>parts. Many amenities are close, transportation access is fantastic and the feeling of community is definitely present. Come and see for yourself today!<br>Window Coverings |                        |                                             |          |                |  |  |  |