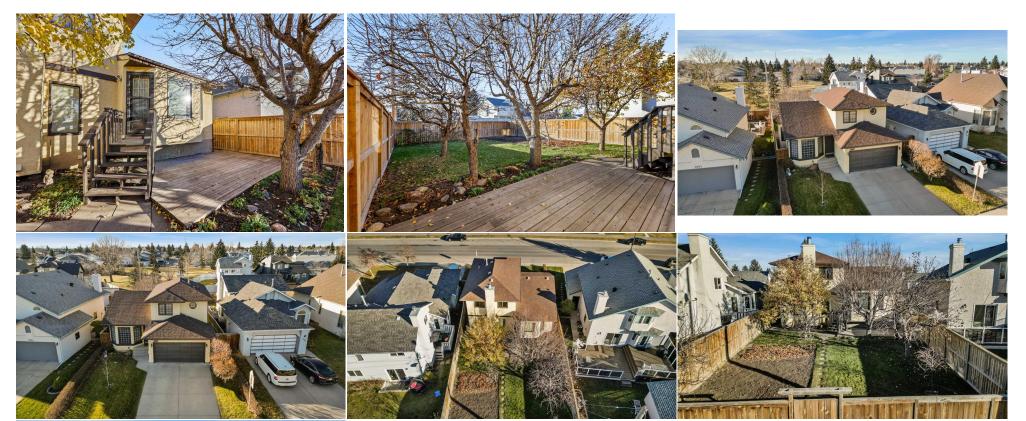

| Storage                                         | Basement                                                                                                                                                                                                                                                                                                                                                                                                                                                                                                                                                                                                                                                                                                                                                                                                                                                                                                                                                                                                                                                                                                                                                                                                                                                                                                                                                                                                                                                                                                                                                                                                                                                                                                                                                                                                                                                                                                                                                                                                                                      | 7`0" x 5`2"            | Furnace/Utility Room<br>Legal/Tax/Financial | Basement | 14`11" x 12`9" |  |  |  |
|-------------------------------------------------|-----------------------------------------------------------------------------------------------------------------------------------------------------------------------------------------------------------------------------------------------------------------------------------------------------------------------------------------------------------------------------------------------------------------------------------------------------------------------------------------------------------------------------------------------------------------------------------------------------------------------------------------------------------------------------------------------------------------------------------------------------------------------------------------------------------------------------------------------------------------------------------------------------------------------------------------------------------------------------------------------------------------------------------------------------------------------------------------------------------------------------------------------------------------------------------------------------------------------------------------------------------------------------------------------------------------------------------------------------------------------------------------------------------------------------------------------------------------------------------------------------------------------------------------------------------------------------------------------------------------------------------------------------------------------------------------------------------------------------------------------------------------------------------------------------------------------------------------------------------------------------------------------------------------------------------------------------------------------------------------------------------------------------------------------|------------------------|---------------------------------------------|----------|----------------|--|--|--|
| Title:<br><b>Fee Simple</b><br>Legal Desc:      | 8711642                                                                                                                                                                                                                                                                                                                                                                                                                                                                                                                                                                                                                                                                                                                                                                                                                                                                                                                                                                                                                                                                                                                                                                                                                                                                                                                                                                                                                                                                                                                                                                                                                                                                                                                                                                                                                                                                                                                                                                                                                                       | Zoning:<br><b>R-CG</b> | Remarks                                     |          |                |  |  |  |
| Pub Rmks:<br>Inclusions:<br>Property Listed By: | OPEN HOUSE SATURDAY JANUARY 18th from 2:00-4:00pmThis well maintained and spacious fully finished two storey home is situated adjacent and across from<br>the K-6 Public Elementary School and Community Center and within a playground zone in the north east haven of Monterey Park. Inside this 1989 built home you<br>will find a traditional two storey plan of the era with a front formal living and dining area, soaring vaulted ceilings, an eat-in kitchen along with a sunken family<br>room with an attractive fireplace and a view of the back yard. A hallway leads to the separate side entry way, laundry area, two-piece powder room and man door to<br>the double attached garage. Upstairs you get a primary bedroom equipped to handle just about any bedroom suite you can throw at it. It is completed with a full<br>ensuite bath and ample his and hers closets. Two generous secondary bedrooms and a shared bathroom complete this level. The fully finished basement with high<br>ceilings has a huge recreation room with wet bar, another full bathroom, a flex room which could be a fully legal bedroom with a simple enlarging of the current<br>window to meet egress requirements. Situated below the sunken part of the main floor the storage and utility room give you sufficient space for your storage<br>needs, and even has a wine cellar and large basin sink. The west facing backyard has several trees, patio paces, grass, a garden which could easily be grassed over<br>for more yard space or you can get to work and save on your vegetable costs next summer. Fully fenced with a newer treated wood fence the gate leads to the back<br>alley and directly to the affectionately known "secret park". Monterey Park is truly one of the gems of the northeast and this home is located in one of the best<br>parts. Many amenities are close, transportation access is fantastic and the feeling of community is definitely present. Come and see for yourself today!<br>Window Coverings |                        |                                             |          |                |  |  |  |