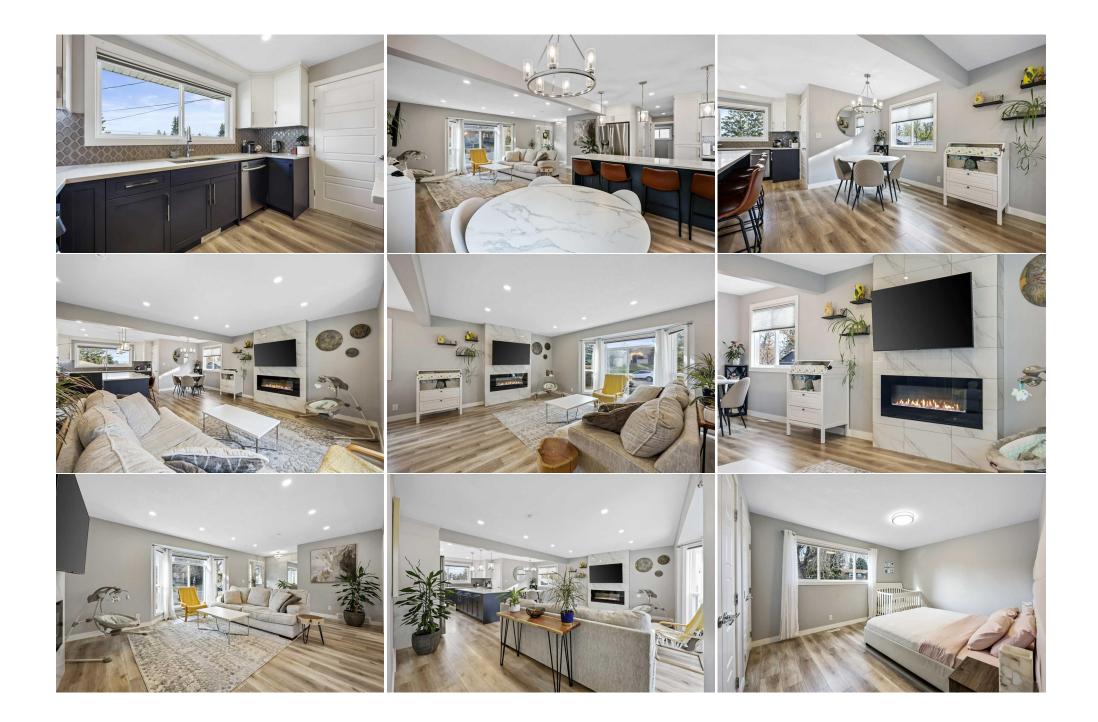

| 4pc Bathroom<br>Storage<br>Laundry<br>Living/Dining Room Combination<br>Entrance | Suite<br>Suite<br>Main<br>1Suite<br>Main                                                                                                                                                                                                                                                                                                                                                                                                                                                                                                                                                                                                                                                                                                                                                                                                                                                                                                                                                                                                                                                                                                                                                                                                                                                                                                                                                                                                                                                                                                                                      | 0`0" x 0`0"<br>14`8" x 5`4"<br>2`10" x 2`10"<br>28`2" x 11`11"<br>6`9" x 3`7" | Bedroom<br>3pc Ensuite bath<br>Kitchen<br>Office | Suite<br>Main<br>Suite<br>Suite | 11`0" x 8`8"<br>0`0" x 0`0"<br>11`5" x 11`4"<br>5`6" x 5`0" |  |
|----------------------------------------------------------------------------------|-------------------------------------------------------------------------------------------------------------------------------------------------------------------------------------------------------------------------------------------------------------------------------------------------------------------------------------------------------------------------------------------------------------------------------------------------------------------------------------------------------------------------------------------------------------------------------------------------------------------------------------------------------------------------------------------------------------------------------------------------------------------------------------------------------------------------------------------------------------------------------------------------------------------------------------------------------------------------------------------------------------------------------------------------------------------------------------------------------------------------------------------------------------------------------------------------------------------------------------------------------------------------------------------------------------------------------------------------------------------------------------------------------------------------------------------------------------------------------------------------------------------------------------------------------------------------------|-------------------------------------------------------------------------------|--------------------------------------------------|---------------------------------|-------------------------------------------------------------|--|
|                                                                                  |                                                                                                                                                                                                                                                                                                                                                                                                                                                                                                                                                                                                                                                                                                                                                                                                                                                                                                                                                                                                                                                                                                                                                                                                                                                                                                                                                                                                                                                                                                                                                                               |                                                                               | Legal/Tax/Financial                              |                                 |                                                             |  |
| Title:<br><b>Fee Simple</b><br>Legal Desc:                                       | 4948JK                                                                                                                                                                                                                                                                                                                                                                                                                                                                                                                                                                                                                                                                                                                                                                                                                                                                                                                                                                                                                                                                                                                                                                                                                                                                                                                                                                                                                                                                                                                                                                        | Zoning:<br><b>R-CG</b>                                                        | Dunch                                            |                                 |                                                             |  |
|                                                                                  |                                                                                                                                                                                                                                                                                                                                                                                                                                                                                                                                                                                                                                                                                                                                                                                                                                                                                                                                                                                                                                                                                                                                                                                                                                                                                                                                                                                                                                                                                                                                                                               |                                                                               | Remarks                                          |                                 |                                                             |  |
| Pub Rmks:<br>Inclusions:<br>Property Listed By:                                  | **HUNTINGTON HILLS**RENOVATIONS DONE**JUST MOVE IN**ILLEGAL SUITE** With quick access to Calgary's best amenities. Easy walk to parks, schools, Nose Hill<br>Park, shopping, Transit, 20 min drive to the downtown core! It has great curb appeal, too. The interior has been modernized with many updated features - Please<br>see the attached floor plan. This bungalow features over 2390 SF of living space with five bedrooms & expansive open kitchen/living room that overlooks the dining<br>room. The Gourmet Kitchen offers upgraded newer stainless steel appliances, gas stove, custom white and blue cabinetry and doors, central island with pendant<br>lights, tile backsplash, under mount granite sink & quartz countertops. The primary bedroom features a large closet and 3 peice ensuite, plus accompanied by two<br>more spare bedrooms and a full bath. The illegal suite features luxury specifications that match the main floor, a side entry, two bedrooms, office nook area, a full<br>bath, storage, and a large rec room. Other upgraded newer features: two electric fireplaces tile surround, white painted baseboards & door/trim casings, recessed<br>lighting, plumbing & light fixtures, modern laminate + tile flooring, newer windows plus front and rear doors, front yard concrete walkway, shingles, and so much<br>more! Check out the Oasis in the backyard with an oversized 24' x 18 double car garage with roof top wood deck, Call your friendly REALTOR(R) to book your<br>viewing.<br>Basement fridge<br>Jayman Realty Inc. |                                                                               |                                                  |                                 |                                                             |  |