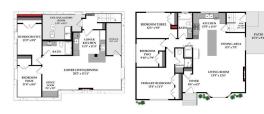

| 4pc Bathroom<br>Storage<br>Laundry<br>Living/Dining Room Combination<br>Entrance | Suite<br>Suite<br>Main<br>1Suite<br>Main                                                                                                                                                                                                                                                                                                                                                                                                                                                                                                                                                                                                                                                                                                                                                                                                                                                                                                                                                                                                                                                                                                                                                                                                                                                                                                                                                                                                                                                                                                                                      | 0`0" x 0`0"<br>14`8" x 5`4"<br>2`10" x 2`10"<br>28`2" x 11`11"<br>6`9" x 3`7" | Bedroom<br>3pc Ensuite bath<br>Kitchen<br>Office | Suite<br>Main<br>Suite<br>Suite | 11`0" x 8`8"<br>0`0" x 0`0"<br>11`5" x 11`4"<br>5`6" x 5`0" |  |
|----------------------------------------------------------------------------------|-------------------------------------------------------------------------------------------------------------------------------------------------------------------------------------------------------------------------------------------------------------------------------------------------------------------------------------------------------------------------------------------------------------------------------------------------------------------------------------------------------------------------------------------------------------------------------------------------------------------------------------------------------------------------------------------------------------------------------------------------------------------------------------------------------------------------------------------------------------------------------------------------------------------------------------------------------------------------------------------------------------------------------------------------------------------------------------------------------------------------------------------------------------------------------------------------------------------------------------------------------------------------------------------------------------------------------------------------------------------------------------------------------------------------------------------------------------------------------------------------------------------------------------------------------------------------------|-------------------------------------------------------------------------------|--------------------------------------------------|---------------------------------|-------------------------------------------------------------|--|
|                                                                                  |                                                                                                                                                                                                                                                                                                                                                                                                                                                                                                                                                                                                                                                                                                                                                                                                                                                                                                                                                                                                                                                                                                                                                                                                                                                                                                                                                                                                                                                                                                                                                                               |                                                                               | Legal/Tax/Financial                              |                                 |                                                             |  |
| Title:<br><b>Fee Simple</b><br>Legal Desc:                                       | 4948JK                                                                                                                                                                                                                                                                                                                                                                                                                                                                                                                                                                                                                                                                                                                                                                                                                                                                                                                                                                                                                                                                                                                                                                                                                                                                                                                                                                                                                                                                                                                                                                        | Zoning:<br><b>R-CG</b>                                                        | Dunch                                            |                                 |                                                             |  |
|                                                                                  |                                                                                                                                                                                                                                                                                                                                                                                                                                                                                                                                                                                                                                                                                                                                                                                                                                                                                                                                                                                                                                                                                                                                                                                                                                                                                                                                                                                                                                                                                                                                                                               |                                                                               | Remarks                                          |                                 |                                                             |  |
| Pub Rmks:<br>Inclusions:<br>Property Listed By:                                  | **HUNTINGTON HILLS**RENOVATIONS DONE**JUST MOVE IN**ILLEGAL SUITE** With quick access to Calgary's best amenities. Easy walk to parks, schools, Nose Hill<br>Park, shopping, Transit, 20 min drive to the downtown core! It has great curb appeal, too. The interior has been modernized with many updated features - Please<br>see the attached floor plan. This bungalow features over 2390 SF of living space with five bedrooms & expansive open kitchen/living room that overlooks the dining<br>room. The Gourmet Kitchen offers upgraded newer stainless steel appliances, gas stove, custom white and blue cabinetry and doors, central island with pendant<br>lights, tile backsplash, under mount granite sink & quartz countertops. The primary bedroom features a large closet and 3 peice ensuite, plus accompanied by two<br>more spare bedrooms and a full bath. The illegal suite features luxury specifications that match the main floor, a side entry, two bedrooms, office nook area, a full<br>bath, storage, and a large rec room. Other upgraded newer features: two electric fireplaces tile surround, white painted baseboards & door/trim casings, recessed<br>lighting, plumbing & light fixtures, modern laminate + tile flooring, newer windows plus front and rear doors, front yard concrete walkway, shingles, and so much<br>more! Check out the Oasis in the backyard with an oversized 24' x 18 double car garage with roof top wood deck, Call your friendly REALTOR(R) to book your<br>viewing.<br>Basement fridge<br>Jayman Realty Inc. |                                                                               |                                                  |                                 |                                                             |  |