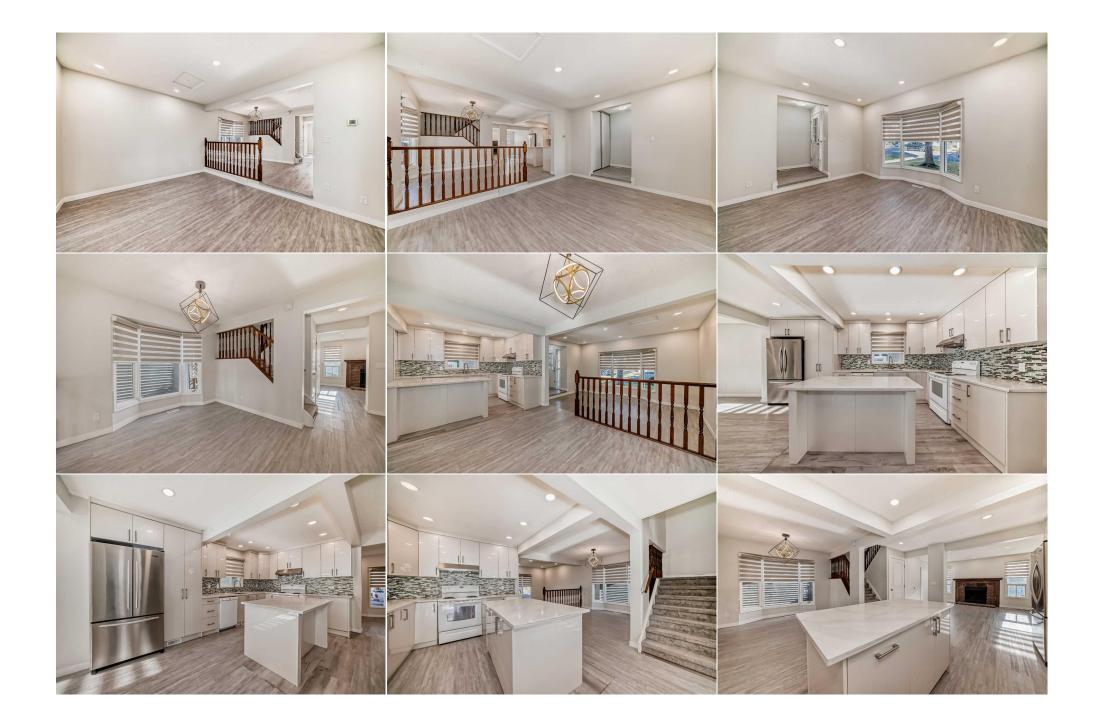

Utilities and Features

| Roof:Asphalt ShingleHeating:Forced Air,Natural GasSewer:Ext Feat:Other                                         |     |                                                                      |                                                                                                                              | Construction:<br>Vinyl Siding,Wood Frame<br>Flooring:<br>Carpet,Vinyl<br>Water Source:<br>Fnd/Bsmt: |                                                                    |                                                                                                              |  |
|----------------------------------------------------------------------------------------------------------------|-----|----------------------------------------------------------------------|------------------------------------------------------------------------------------------------------------------------------|-----------------------------------------------------------------------------------------------------|--------------------------------------------------------------------|--------------------------------------------------------------------------------------------------------------|--|
| Kitchen Appl:<br>Int Feat:<br>Utilities:                                                                       |     | Dishwasher,Electric S<br>No Animal Home,No                           | Stove,Refrigerator<br>Smoking Home,Open Floorplan,Qua                                                                        |                                                                                                     |                                                                    |                                                                                                              |  |
| Room<br>Entrance<br>Dining Room<br>Family Room<br>2pc Bathroom<br>4pc Ensuite ba<br>Bedroom<br>Furnace/Utility | ath | <u>Level</u><br>Main<br>Main<br>Main<br>Second<br>Second<br>Basement | Dimensions<br>3`11" x 6`5"<br>10`0" x 7`8"<br>12`0" x 14`1"<br>7`0" x 3`1"<br>9`7" x 5`0"<br>8`8" x 10`10"<br>11`7" x 18`11" | <u>Room</u><br>Living Room<br>Kitchen<br>Laundry<br>Bedroom - Primary<br>3pc Bathroom<br>Bedroom    | <u>Level</u><br>Main<br>Main<br>Main<br>Second<br>Second<br>Second | Dimensions<br>11`0" x 14`0"<br>16`2" x 9`4"<br>5`11" x 8`6"<br>12`2" x 12`7"<br>4`11" x 9`2"<br>10`7" x 9`3" |  |

| Legal/Tax/Financial                             |                                                                                                                                                                                                                                                                                                                                                                                                                                                                                                                                                                                                                                                                                                                                                                                                                                                                                                                                                                                                                                                                                                                                                                                                                                                                                      |  |  |  |  |
|-------------------------------------------------|--------------------------------------------------------------------------------------------------------------------------------------------------------------------------------------------------------------------------------------------------------------------------------------------------------------------------------------------------------------------------------------------------------------------------------------------------------------------------------------------------------------------------------------------------------------------------------------------------------------------------------------------------------------------------------------------------------------------------------------------------------------------------------------------------------------------------------------------------------------------------------------------------------------------------------------------------------------------------------------------------------------------------------------------------------------------------------------------------------------------------------------------------------------------------------------------------------------------------------------------------------------------------------------|--|--|--|--|
| Title:<br><b>Fee Simple</b><br>Legal Desc:      | •                                                                                                                                                                                                                                                                                                                                                                                                                                                                                                                                                                                                                                                                                                                                                                                                                                                                                                                                                                                                                                                                                                                                                                                                                                                                                    |  |  |  |  |
| Pub Rmks:<br>Inclusions:<br>Property Listed By: | Welcome to this charming 2-story home featuring a newly renovated interior and a highly functional floor plan. Bay windows in both the living room and formal dining room bring in plenty of natural light. The spacious kitchen includes a cozy breakfast nook overlooking the family room, which has a warm fireplace. A combined mudroom and laundry area next to the powder room and family room adds convenience. The second floor offers a master bedroom with a 4-piece ensuite bath and a large closet, along with well-sized second and third bedrooms and a main 4-piece bathroom. The main floor has brand-new Easy-Street vinyl tiles with cushioned foam backing for added warmth and comfort, while the second floor features new carpeting throughout. Freshly painted, the home is upgraded with modern architectural moldings. Outside, a spacious deck in the south-facing backyard is perfect for BBQs and a play area for kids, and the oversized garage easily accommodates two large vehicles. The partially finished basement offers potential for a future recreation room or bedroom. This home is ideally located within walking distance of schools, playgrounds, parks, and bus routes, with C-train access and shopping centers nearby. NA Grand Realty |  |  |  |  |