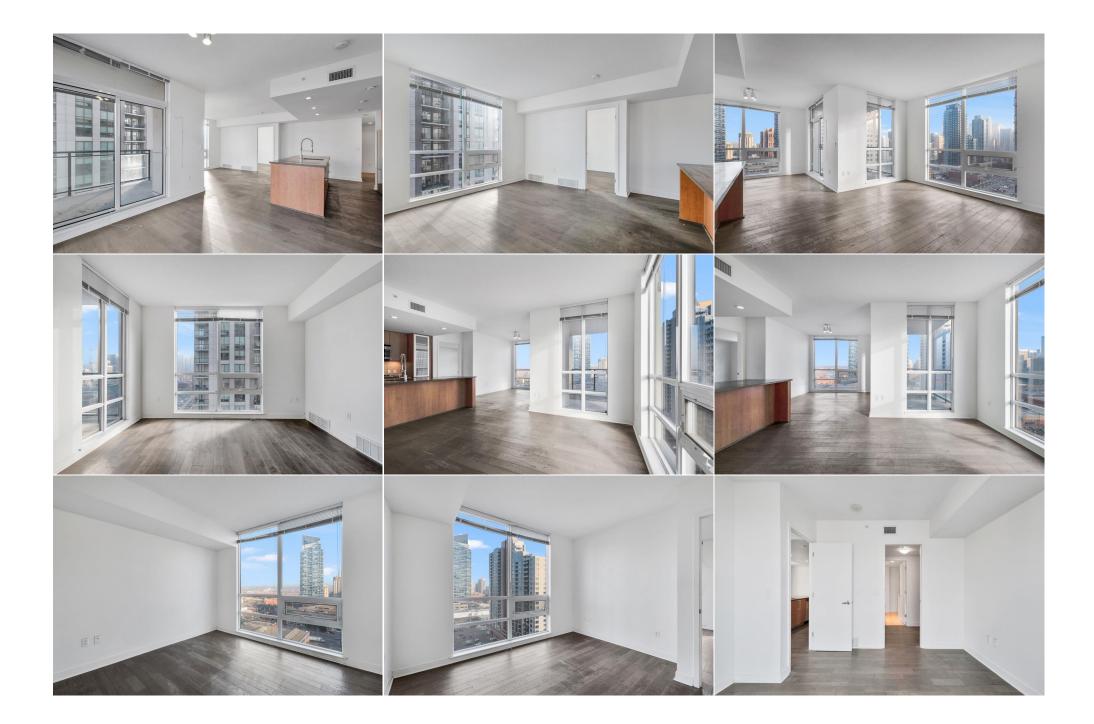

| \$810                                           | Fee Simple<br>Fee Freq:<br>Monthly                                                                                                                                                                                                                              | CC-X                                                                                                                                                                                                                                                                                                                                                                                                                                                                                                                                                                                                                                                                   |
|-------------------------------------------------|-----------------------------------------------------------------------------------------------------------------------------------------------------------------------------------------------------------------------------------------------------------------|------------------------------------------------------------------------------------------------------------------------------------------------------------------------------------------------------------------------------------------------------------------------------------------------------------------------------------------------------------------------------------------------------------------------------------------------------------------------------------------------------------------------------------------------------------------------------------------------------------------------------------------------------------------------|
| Legal Desc:                                     | 0814769                                                                                                                                                                                                                                                         | Remarks                                                                                                                                                                                                                                                                                                                                                                                                                                                                                                                                                                                                                                                                |
| Pub Rmks:<br>Inclusions:<br>Property Listed By: | extensive use of floor to ceiling windows offering beautiful na<br>at the end of the day. This open concept home features quart<br>expansive city view. North facing Primary bedroom with walk<br>Ensuite too. TITLED underground stall is included in the secu | nd open condo in the trendy and highly sought after building, NOVA. Stylish and contemporary with<br>atural light and outstanding views. Large NE corner balcony for great morning coffee or the wind down<br>tz counter tops, Bosch gas stove, Fisher & Paykel fridge, under cabinet lighting. You'll have the<br>-through closet & 5pc ensuite bathroom. 2nd bathroom has walk-in shower, & can also be used as a<br>re parkade that also has parking for your visitors. Building amenities include a lounge, gym, rentable<br>of a full time concierge. A quick walk gets you to the downtown Co-op, and lots of shops, services and<br>a condo, come see it today! |