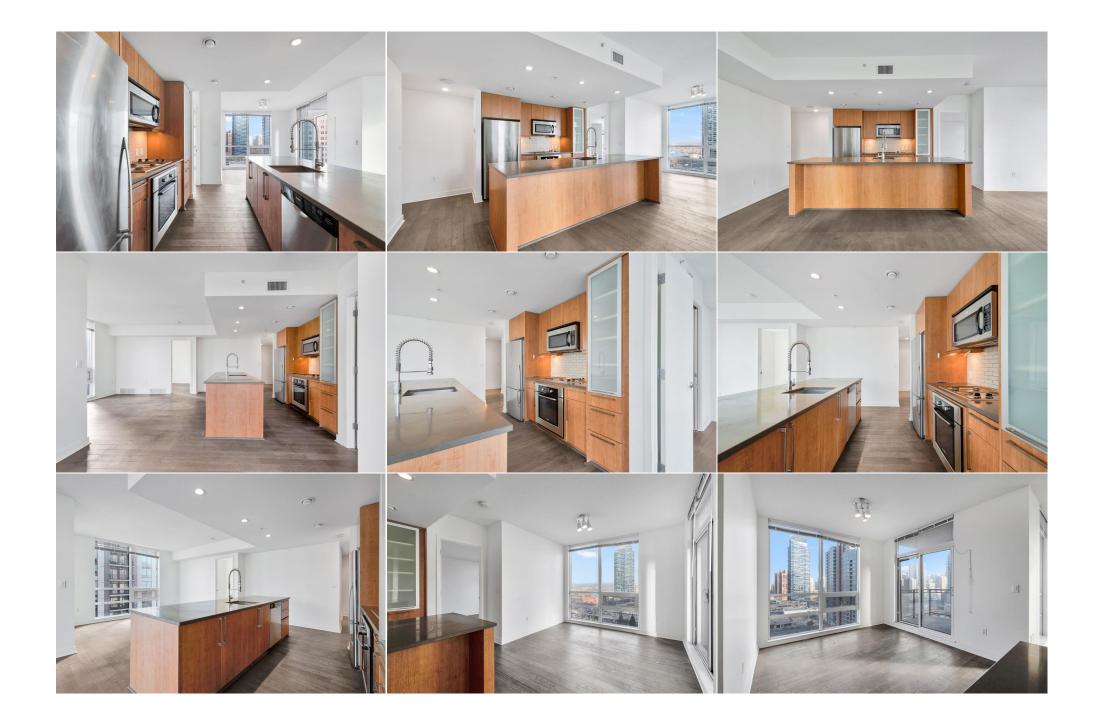

| \$810                                           | Fee Simple<br>Fee Freq:<br>Monthly                                                                                                                                                                                                                              | CC-X                                                                                                                                                                                                                                                                                                                                                                                                                                                                                                                                                                                                                                                                   |
|-------------------------------------------------|-----------------------------------------------------------------------------------------------------------------------------------------------------------------------------------------------------------------------------------------------------------------|------------------------------------------------------------------------------------------------------------------------------------------------------------------------------------------------------------------------------------------------------------------------------------------------------------------------------------------------------------------------------------------------------------------------------------------------------------------------------------------------------------------------------------------------------------------------------------------------------------------------------------------------------------------------|
| Legal Desc:                                     | 0814769                                                                                                                                                                                                                                                         | Remarks                                                                                                                                                                                                                                                                                                                                                                                                                                                                                                                                                                                                                                                                |
| Pub Rmks:<br>Inclusions:<br>Property Listed By: | extensive use of floor to ceiling windows offering beautiful na<br>at the end of the day. This open concept home features quart<br>expansive city view. North facing Primary bedroom with walk<br>Ensuite too. TITLED underground stall is included in the secu | nd open condo in the trendy and highly sought after building, NOVA. Stylish and contemporary with<br>atural light and outstanding views. Large NE corner balcony for great morning coffee or the wind down<br>tz counter tops, Bosch gas stove, Fisher & Paykel fridge, under cabinet lighting. You'll have the<br>-through closet & 5pc ensuite bathroom. 2nd bathroom has walk-in shower, & can also be used as a<br>re parkade that also has parking for your visitors. Building amenities include a lounge, gym, rentable<br>of a full time concierge. A quick walk gets you to the downtown Co-op, and lots of shops, services and<br>a condo, come see it today! |