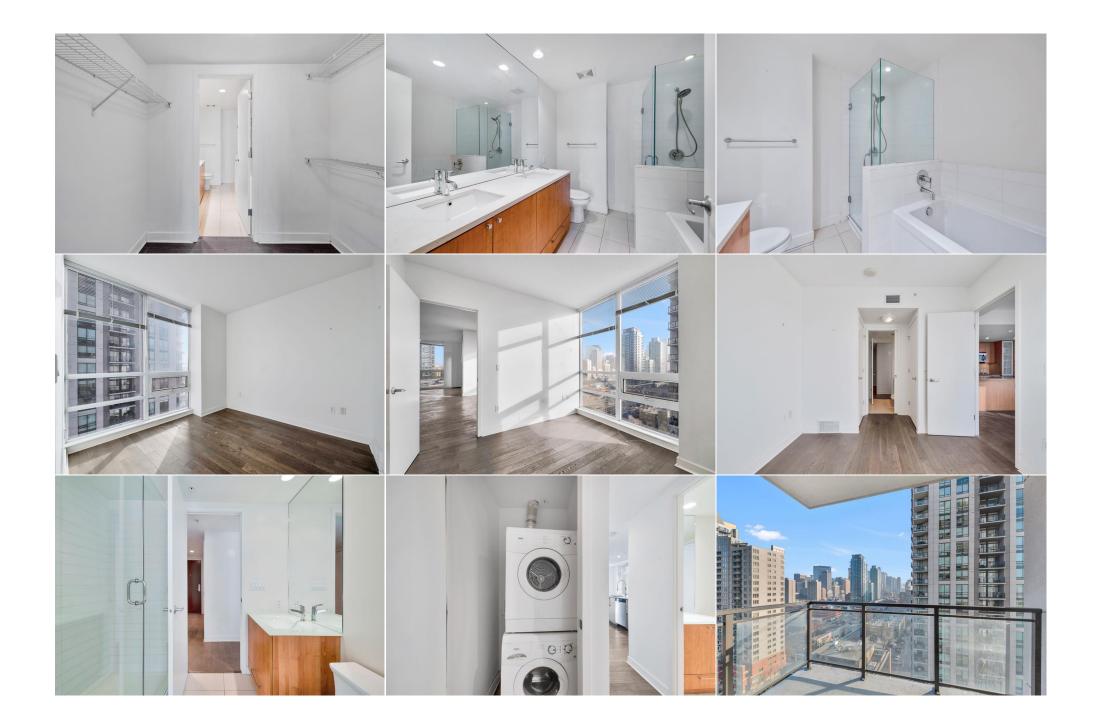

| \$810                                           | Fee Simple<br>Fee Freq:<br>Monthly                                                                                                                                                                                                                              | CC-X                                                                                                                                                                                                                                                                                                                                                                                                                                                                                                                                                                                                                                                                   |
|-------------------------------------------------|-----------------------------------------------------------------------------------------------------------------------------------------------------------------------------------------------------------------------------------------------------------------|------------------------------------------------------------------------------------------------------------------------------------------------------------------------------------------------------------------------------------------------------------------------------------------------------------------------------------------------------------------------------------------------------------------------------------------------------------------------------------------------------------------------------------------------------------------------------------------------------------------------------------------------------------------------|
| Legal Desc:                                     | 0814769                                                                                                                                                                                                                                                         | Remarks                                                                                                                                                                                                                                                                                                                                                                                                                                                                                                                                                                                                                                                                |
| Pub Rmks:<br>Inclusions:<br>Property Listed By: | extensive use of floor to ceiling windows offering beautiful na<br>at the end of the day. This open concept home features quart<br>expansive city view. North facing Primary bedroom with walk<br>Ensuite too. TITLED underground stall is included in the secu | nd open condo in the trendy and highly sought after building, NOVA. Stylish and contemporary with<br>atural light and outstanding views. Large NE corner balcony for great morning coffee or the wind down<br>tz counter tops, Bosch gas stove, Fisher & Paykel fridge, under cabinet lighting. You'll have the<br>-through closet & 5pc ensuite bathroom. 2nd bathroom has walk-in shower, & can also be used as a<br>re parkade that also has parking for your visitors. Building amenities include a lounge, gym, rentable<br>of a full time concierge. A quick walk gets you to the downtown Co-op, and lots of shops, services and<br>a condo, come see it today! |