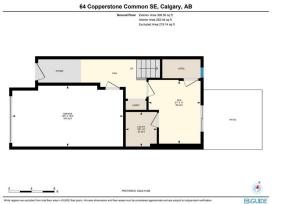

Single Garage Attached

Utilities and Features

| Roof:<br>Heating:<br>Sewer: | Asphalt Shingle<br>Forced Air | e                                                                                       |                | Construction:<br>Vinyl Siding,Wood Frame<br>Flooring: | Vinyl Siding,Wood Frame |               |  |  |  |
|-----------------------------|-------------------------------|-----------------------------------------------------------------------------------------|----------------|-------------------------------------------------------|-------------------------|---------------|--|--|--|
| Ext Feat:                   | Balcony                       |                                                                                         |                | Carpet,Ceramic Tile,Laminate<br>Water Source:         |                         |               |  |  |  |
|                             |                               |                                                                                         |                | Fnd/Bsmt:                                             |                         |               |  |  |  |
|                             |                               | Poured Concrete                                                                         |                |                                                       |                         |               |  |  |  |
| Kitchen Appl: Dishv         |                               | Dishwasher,Electric Stove,Microwave Hood Fan,Refrigerator,Washer/Dryer,Window Coverings |                |                                                       |                         |               |  |  |  |
| Int Feat:                   |                               | No Animal Home,No Smoking Home,Open Floorplan,Storage,Wood Counters                     |                |                                                       |                         |               |  |  |  |
| Utilities:                  |                               |                                                                                         |                |                                                       |                         |               |  |  |  |
|                             |                               |                                                                                         |                | Room Information                                      |                         |               |  |  |  |
| Room                        |                               | Level                                                                                   | Dimensions     | Room                                                  | Level                   | Dimensions    |  |  |  |
| Den                         |                               | Main                                                                                    | 11`0" x 9`1"   | Furnace/Utility Room                                  | Main                    | 6`0" x 5`6"   |  |  |  |
| 2pc Bathroom                |                               | Second                                                                                  | 3`3" x 7`4"    | Dining Room                                           | Second                  | 11`8" x 9`9"  |  |  |  |
| Kitchen                     |                               | Second                                                                                  | 11`8" x 11`0"  | Living Room                                           | Second                  | 11`8" x 14`3" |  |  |  |
| 4pc Bathroom                |                               | Third                                                                                   | 8`2" x 4`11"   | 4pc Ensuite bath                                      | Third                   | 8`2" x 4`11"  |  |  |  |
| Bedroom                     |                               | Third 6`9" x 9`9"                                                                       |                | Bedroom                                               | Third                   | 8`2" x 13`3"  |  |  |  |
| Bedroom - Primary           |                               | Third                                                                                   | 11`7" x 11`11" |                                                       |                         |               |  |  |  |
|                             |                               |                                                                                         | L              | _egal/Tax/Financial                                   |                         |               |  |  |  |

| Condo Fee:<br><b>\$254</b>                      | Title:<br><b>Fee Simple</b><br>Fee Freq:                                                                                                                                                                                                                                                                                                                                                                                                                                                  | Zoning:<br>M-1                                                                                                                                                                                                                                                                                                                                                                                                                                                                                                                                                                                                                                                                                                                                                                                                                                                                                                                                                                                                                                                                           |
|-------------------------------------------------|-------------------------------------------------------------------------------------------------------------------------------------------------------------------------------------------------------------------------------------------------------------------------------------------------------------------------------------------------------------------------------------------------------------------------------------------------------------------------------------------|------------------------------------------------------------------------------------------------------------------------------------------------------------------------------------------------------------------------------------------------------------------------------------------------------------------------------------------------------------------------------------------------------------------------------------------------------------------------------------------------------------------------------------------------------------------------------------------------------------------------------------------------------------------------------------------------------------------------------------------------------------------------------------------------------------------------------------------------------------------------------------------------------------------------------------------------------------------------------------------------------------------------------------------------------------------------------------------|
| Legal Desc:                                     | Annually<br>1610944                                                                                                                                                                                                                                                                                                                                                                                                                                                                       | Remarks                                                                                                                                                                                                                                                                                                                                                                                                                                                                                                                                                                                                                                                                                                                                                                                                                                                                                                                                                                                                                                                                                  |
| Pub Rmks:<br>Inclusions:<br>Property Listed By: | maintained and offers a flexible layout designed for both<br>can serve as a home office, kids' playroom, or guest bedu<br>home's convenience and efficiency. Moving up to the sec<br>family room. With no neighbors directly behind, this spa<br>simply unwinding at the end of the day. The kitchen is do<br>third level, three generously sized bedrooms provide am<br>bathroom, ensuring privacy and comfort. The additional<br>transformed into creative spaces. This townhome combin | To of the CooperField community in Calgary's Southeast. This 3-bedroom, 2.5-bathroom gem is meticulously comfort and functionality. As you enter, you're welcomed by an additional room on the ground level that bom—perfect for meeting a range of lifestyle needs. The stacked laundry area on this floor adds to the ond level, you'll find an open-concept kitchen that seamlessly flows into a bright and spacious dining and e is blessed with unobstructed views, offering a serene and airy atmosphere that's ideal for gatherings or signed to please, featuring ample cabinet space and modern appliances to inspire the home chef. On the ble space for family and guests. The primary bedroom is a tranquil retreat, complete with its own ensuite wo bedrooms share a full bathroom and are perfect for family members, guests, or could even be es convenience with a warm, welcoming ambiance, making it an ideal choice for anyone seeking a balance in CooperField, you'll have access to nearby parks, schools, shopping centers, and easy commuting options. : yours! |