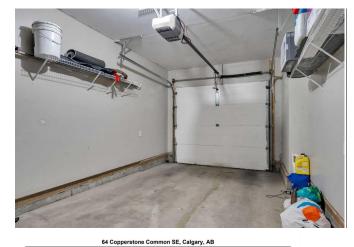

Single Garage Attached

Utilities and Features

| Roof:<br>Heating:<br>Sewer: | Asphalt Shingle<br>Forced Air | e                                                                                       |                | Construction:<br>Vinyl Siding,Wood Frame<br>Flooring: | Vinyl Siding,Wood Frame |               |  |  |  |
|-----------------------------|-------------------------------|-----------------------------------------------------------------------------------------|----------------|-------------------------------------------------------|-------------------------|---------------|--|--|--|
| Ext Feat:                   | Balcony                       |                                                                                         |                | Carpet,Ceramic Tile,Laminate<br>Water Source:         |                         |               |  |  |  |
|                             |                               |                                                                                         |                | Fnd/Bsmt:                                             |                         |               |  |  |  |
|                             |                               | Poured Concrete                                                                         |                |                                                       |                         |               |  |  |  |
| Kitchen Appl: Dishv         |                               | Dishwasher,Electric Stove,Microwave Hood Fan,Refrigerator,Washer/Dryer,Window Coverings |                |                                                       |                         |               |  |  |  |
| Int Feat:                   |                               | No Animal Home,No Smoking Home,Open Floorplan,Storage,Wood Counters                     |                |                                                       |                         |               |  |  |  |
| Utilities:                  |                               |                                                                                         |                |                                                       |                         |               |  |  |  |
|                             |                               |                                                                                         |                | Room Information                                      |                         |               |  |  |  |
| Room                        |                               | Level                                                                                   | Dimensions     | Room                                                  | Level                   | Dimensions    |  |  |  |
| Den                         |                               | Main                                                                                    | 11`0" x 9`1"   | Furnace/Utility Room                                  | Main                    | 6`0" x 5`6"   |  |  |  |
| 2pc Bathroom                |                               | Second                                                                                  | 3`3" x 7`4"    | Dining Room                                           | Second                  | 11`8" x 9`9"  |  |  |  |
| Kitchen                     |                               | Second                                                                                  | 11`8" x 11`0"  | Living Room                                           | Second                  | 11`8" x 14`3" |  |  |  |
| 4pc Bathroom                |                               | Third                                                                                   | 8`2" x 4`11"   | 4pc Ensuite bath                                      | Third                   | 8`2" x 4`11"  |  |  |  |
| Bedroom                     |                               | Third 6`9" x 9`9"                                                                       |                | Bedroom                                               | Third                   | 8`2" x 13`3"  |  |  |  |
| Bedroom - Primary           |                               | Third                                                                                   | 11`7" x 11`11" |                                                       |                         |               |  |  |  |
|                             |                               |                                                                                         | L              | _egal/Tax/Financial                                   |                         |               |  |  |  |