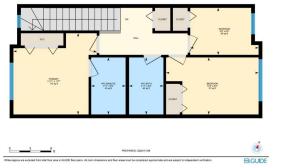

Single Garage Attached

Utilities and Features

| Roof:<br>Heating:<br>Sewer: | Asphalt Shingle<br>Forced Air | e                                                                                       |                | Construction:<br>Vinyl Siding,Wood Frame<br>Flooring: | Vinyl Siding,Wood Frame |               |  |  |  |
|-----------------------------|-------------------------------|-----------------------------------------------------------------------------------------|----------------|-------------------------------------------------------|-------------------------|---------------|--|--|--|
| Ext Feat:                   | Balcony                       |                                                                                         |                | Carpet,Ceramic Tile,Laminate<br>Water Source:         |                         |               |  |  |  |
|                             |                               |                                                                                         |                | Fnd/Bsmt:                                             |                         |               |  |  |  |
|                             |                               | Poured Concrete                                                                         |                |                                                       |                         |               |  |  |  |
| Kitchen Appl: Dishv         |                               | Dishwasher,Electric Stove,Microwave Hood Fan,Refrigerator,Washer/Dryer,Window Coverings |                |                                                       |                         |               |  |  |  |
| Int Feat:                   |                               | No Animal Home,No Smoking Home,Open Floorplan,Storage,Wood Counters                     |                |                                                       |                         |               |  |  |  |
| Utilities:                  |                               |                                                                                         |                |                                                       |                         |               |  |  |  |
|                             |                               |                                                                                         |                | Room Information                                      |                         |               |  |  |  |
| Room                        |                               | Level                                                                                   | Dimensions     | Room                                                  | Level                   | Dimensions    |  |  |  |
| Den                         |                               | Main                                                                                    | 11`0" x 9`1"   | Furnace/Utility Room                                  | Main                    | 6`0" x 5`6"   |  |  |  |
| 2pc Bathroom                |                               | Second                                                                                  | 3`3" x 7`4"    | Dining Room                                           | Second                  | 11`8" x 9`9"  |  |  |  |
| Kitchen                     |                               | Second                                                                                  | 11`8" x 11`0"  | Living Room                                           | Second                  | 11`8" x 14`3" |  |  |  |
| 4pc Bathroom                |                               | Third                                                                                   | 8`2" x 4`11"   | 4pc Ensuite bath                                      | Third                   | 8`2" x 4`11"  |  |  |  |
| Bedroom                     |                               | Third 6`9" x 9`9"                                                                       |                | Bedroom                                               | Third                   | 8`2" x 13`3"  |  |  |  |
| Bedroom - Primary           |                               | Third                                                                                   | 11`7" x 11`11" |                                                       |                         |               |  |  |  |
|                             |                               |                                                                                         | L              | _egal/Tax/Financial                                   |                         |               |  |  |  |

| Condo Fee:<br><b>\$254</b>                      | Title:<br><b>Fee Simple</b><br>Fee Freq:                                                                                                                                                                                                                                                                                                                                                                                                                                                  | Zoning:<br>M-1                                                                                                                                                                                                                                                                                                                                                                                                                                                                                                                                                                                                                                                                                                                                                                                                                                                                                                                                                                                                                                                                           |
|-------------------------------------------------|-------------------------------------------------------------------------------------------------------------------------------------------------------------------------------------------------------------------------------------------------------------------------------------------------------------------------------------------------------------------------------------------------------------------------------------------------------------------------------------------|------------------------------------------------------------------------------------------------------------------------------------------------------------------------------------------------------------------------------------------------------------------------------------------------------------------------------------------------------------------------------------------------------------------------------------------------------------------------------------------------------------------------------------------------------------------------------------------------------------------------------------------------------------------------------------------------------------------------------------------------------------------------------------------------------------------------------------------------------------------------------------------------------------------------------------------------------------------------------------------------------------------------------------------------------------------------------------------|
| Legal Desc:                                     | Annually<br>1610944                                                                                                                                                                                                                                                                                                                                                                                                                                                                       | Remarks                                                                                                                                                                                                                                                                                                                                                                                                                                                                                                                                                                                                                                                                                                                                                                                                                                                                                                                                                                                                                                                                                  |
| Pub Rmks:<br>Inclusions:<br>Property Listed By: | maintained and offers a flexible layout designed for both<br>can serve as a home office, kids' playroom, or guest bedu<br>home's convenience and efficiency. Moving up to the sec<br>family room. With no neighbors directly behind, this spa<br>simply unwinding at the end of the day. The kitchen is do<br>third level, three generously sized bedrooms provide am<br>bathroom, ensuring privacy and comfort. The additional<br>transformed into creative spaces. This townhome combin | To of the CooperField community in Calgary's Southeast. This 3-bedroom, 2.5-bathroom gem is meticulously comfort and functionality. As you enter, you're welcomed by an additional room on the ground level that bom—perfect for meeting a range of lifestyle needs. The stacked laundry area on this floor adds to the ond level, you'll find an open-concept kitchen that seamlessly flows into a bright and spacious dining and e is blessed with unobstructed views, offering a serene and airy atmosphere that's ideal for gatherings or signed to please, featuring ample cabinet space and modern appliances to inspire the home chef. On the ble space for family and guests. The primary bedroom is a tranquil retreat, complete with its own ensuite wo bedrooms share a full bathroom and are perfect for family members, guests, or could even be es convenience with a warm, welcoming ambiance, making it an ideal choice for anyone seeking a balance in CooperField, you'll have access to nearby parks, schools, shopping centers, and easy commuting options. : yours! |