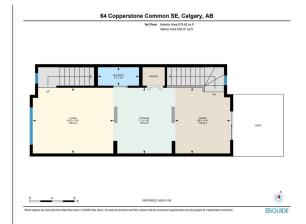

Single Garage Attached

Utilities and Features

| Roof:<br>Heating:<br>Sewer: | Asphalt Shingle<br>Forced Air | e                                                                                       |                | Construction:<br>Vinyl Siding,Wood Frame<br>Flooring: | Vinyl Siding,Wood Frame |               |  |  |  |
|-----------------------------|-------------------------------|-----------------------------------------------------------------------------------------|----------------|-------------------------------------------------------|-------------------------|---------------|--|--|--|
| Ext Feat:                   | Balcony                       |                                                                                         |                | Carpet,Ceramic Tile,Laminate<br>Water Source:         |                         |               |  |  |  |
|                             |                               |                                                                                         |                | Fnd/Bsmt:                                             |                         |               |  |  |  |
|                             |                               | Poured Concrete                                                                         |                |                                                       |                         |               |  |  |  |
| Kitchen Appl: Dishv         |                               | Dishwasher,Electric Stove,Microwave Hood Fan,Refrigerator,Washer/Dryer,Window Coverings |                |                                                       |                         |               |  |  |  |
| Int Feat:                   |                               | No Animal Home,No Smoking Home,Open Floorplan,Storage,Wood Counters                     |                |                                                       |                         |               |  |  |  |
| Utilities:                  |                               |                                                                                         |                |                                                       |                         |               |  |  |  |
|                             |                               |                                                                                         |                | Room Information                                      |                         |               |  |  |  |
| Room                        |                               | Level                                                                                   | Dimensions     | Room                                                  | Level                   | Dimensions    |  |  |  |
| Den                         |                               | Main                                                                                    | 11`0" x 9`1"   | Furnace/Utility Room                                  | Main                    | 6`0" x 5`6"   |  |  |  |
| 2pc Bathroom                |                               | Second                                                                                  | 3`3" x 7`4"    | Dining Room                                           | Second                  | 11`8" x 9`9"  |  |  |  |
| Kitchen                     |                               | Second                                                                                  | 11`8" x 11`0"  | Living Room                                           | Second                  | 11`8" x 14`3" |  |  |  |
| 4pc Bathroom                |                               | Third                                                                                   | 8`2" x 4`11"   | 4pc Ensuite bath                                      | Third                   | 8`2" x 4`11"  |  |  |  |
| Bedroom                     |                               | Third 6`9" x 9`9"                                                                       |                | Bedroom                                               | Third                   | 8`2" x 13`3"  |  |  |  |
| Bedroom - Primary           |                               | Third                                                                                   | 11`7" x 11`11" |                                                       |                         |               |  |  |  |
|                             |                               |                                                                                         | L              | _egal/Tax/Financial                                   |                         |               |  |  |  |

| Condo Fee:<br><b>\$254</b>                      | Title:<br><b>Fee Simple</b><br>Fee Freq:                                                                                                                                                                                                                                                                                                                                                                                                                                                  | Zoning:<br>M-1                                                                                                                                                                                                                                                                                                                                                                                                                                                                                                                                                                                                                                                                                                                                                                                                                                                                                                                                                                                                                                                                           |
|-------------------------------------------------|-------------------------------------------------------------------------------------------------------------------------------------------------------------------------------------------------------------------------------------------------------------------------------------------------------------------------------------------------------------------------------------------------------------------------------------------------------------------------------------------|------------------------------------------------------------------------------------------------------------------------------------------------------------------------------------------------------------------------------------------------------------------------------------------------------------------------------------------------------------------------------------------------------------------------------------------------------------------------------------------------------------------------------------------------------------------------------------------------------------------------------------------------------------------------------------------------------------------------------------------------------------------------------------------------------------------------------------------------------------------------------------------------------------------------------------------------------------------------------------------------------------------------------------------------------------------------------------------|
| Legal Desc:                                     | Annually<br>1610944                                                                                                                                                                                                                                                                                                                                                                                                                                                                       | Remarks                                                                                                                                                                                                                                                                                                                                                                                                                                                                                                                                                                                                                                                                                                                                                                                                                                                                                                                                                                                                                                                                                  |
| Pub Rmks:<br>Inclusions:<br>Property Listed By: | maintained and offers a flexible layout designed for both<br>can serve as a home office, kids' playroom, or guest bedu<br>home's convenience and efficiency. Moving up to the sec<br>family room. With no neighbors directly behind, this spa<br>simply unwinding at the end of the day. The kitchen is do<br>third level, three generously sized bedrooms provide am<br>bathroom, ensuring privacy and comfort. The additional<br>transformed into creative spaces. This townhome combin | To of the CooperField community in Calgary's Southeast. This 3-bedroom, 2.5-bathroom gem is meticulously comfort and functionality. As you enter, you're welcomed by an additional room on the ground level that bom—perfect for meeting a range of lifestyle needs. The stacked laundry area on this floor adds to the ond level, you'll find an open-concept kitchen that seamlessly flows into a bright and spacious dining and e is blessed with unobstructed views, offering a serene and airy atmosphere that's ideal for gatherings or signed to please, featuring ample cabinet space and modern appliances to inspire the home chef. On the ble space for family and guests. The primary bedroom is a tranquil retreat, complete with its own ensuite wo bedrooms share a full bathroom and are perfect for family members, guests, or could even be es convenience with a warm, welcoming ambiance, making it an ideal choice for anyone seeking a balance in CooperField, you'll have access to nearby parks, schools, shopping centers, and easy commuting options. : yours! |