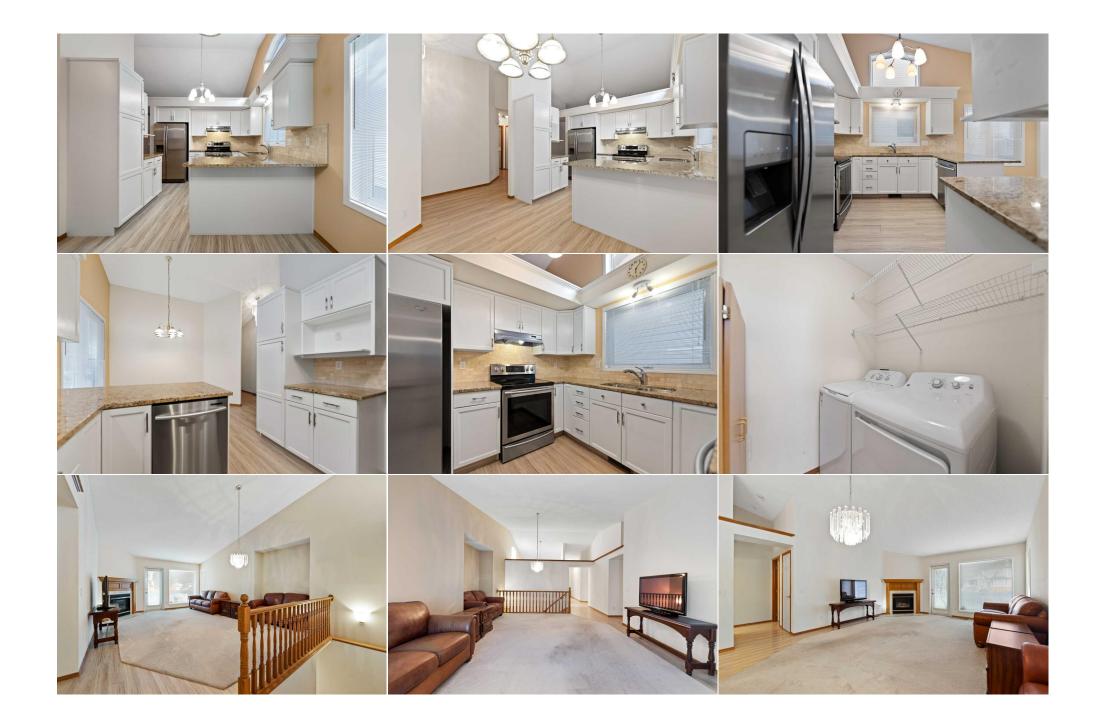

| Condo Fee:<br><b>\$379</b>                      |                                                                                                                                          | Title:<br><b>Fee Simple</b><br>Fee Freq:                                                                                                                                                                                                                                                                                                                                                                                                                                                                                                                                                                                                                                                                                                                                                                                                                                                                                                                                                                                  |         | Zoning:<br>M-CG |  |  |  |
|-------------------------------------------------|------------------------------------------------------------------------------------------------------------------------------------------|---------------------------------------------------------------------------------------------------------------------------------------------------------------------------------------------------------------------------------------------------------------------------------------------------------------------------------------------------------------------------------------------------------------------------------------------------------------------------------------------------------------------------------------------------------------------------------------------------------------------------------------------------------------------------------------------------------------------------------------------------------------------------------------------------------------------------------------------------------------------------------------------------------------------------------------------------------------------------------------------------------------------------|---------|-----------------|--|--|--|
| Legal Desc:                                     | 9510027                                                                                                                                  | Monthly                                                                                                                                                                                                                                                                                                                                                                                                                                                                                                                                                                                                                                                                                                                                                                                                                                                                                                                                                                                                                   | Remarks |                 |  |  |  |
| Pub Rmks:<br>Inclusions:<br>Property Listed By: | to let in the natural lig<br>dining area for those s<br>bathroom as well as 2<br>amazing, there is no sl<br>no-pet home, so if you<br>NA | Welcome to Village Park, an 18+ complex. This beautiful bungalow awaits you. The kitchen features lots of cabinets. There is a front den/office with a large window to let in the natural light. The primary bedroom is very spacious and offers a walk-in closet. There is a separate laundry room. on the main level as well. Large dining area for those special dinners then you can sit and relax in your living room and enjoy the gas fireplace. Downstairs offers a spacious bedroom and 4 peice bathroom as well as 2 massive storgae rooms which could be turned into another family room and a third bedroom if desired. The storage areas are absolutely amazing, there is no shortage of storage areas, and easy to keep everything organized. The back is very private and tranquil. This unit is also a non-smoking and no-pet home, so if you are looking for maintenance-free living, a complex where there are a small number of units and low condo fees look no further. NA RE/MAX Landan Real Estate |         |                 |  |  |  |