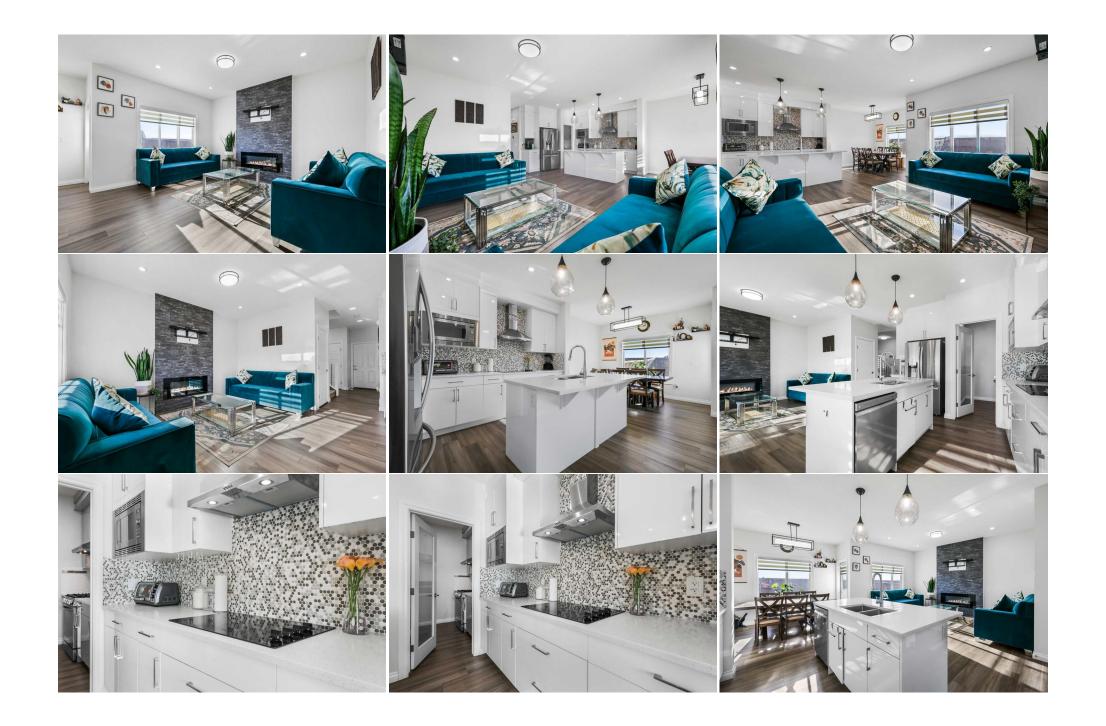

| Laundry<br>4pc Bathroom<br>Kitchen              | Suite<br>Suite<br>Suite                                                                                                                                                                                                                                                                                                                                                                                                                                                                                                                                                                                                                                                                                                                                                                                                                                                                                                                                                                                                                                                                                                                                                                                                                                                                                                                                                                                                                                                                                                                                                                                                                                                                                                                                                                                                                                                                                                                                                                                                                                                                                                                                           | 9`2" x 3`5"<br>8`0" x 4`10"<br>8`6" x 8`0" | Bedroom<br>Furnace/Utility Room | Suite<br>Basement | 11`4" x 8`10"<br>9`2" x 5`0" |  |  |  |  |  |  |
|-------------------------------------------------|-------------------------------------------------------------------------------------------------------------------------------------------------------------------------------------------------------------------------------------------------------------------------------------------------------------------------------------------------------------------------------------------------------------------------------------------------------------------------------------------------------------------------------------------------------------------------------------------------------------------------------------------------------------------------------------------------------------------------------------------------------------------------------------------------------------------------------------------------------------------------------------------------------------------------------------------------------------------------------------------------------------------------------------------------------------------------------------------------------------------------------------------------------------------------------------------------------------------------------------------------------------------------------------------------------------------------------------------------------------------------------------------------------------------------------------------------------------------------------------------------------------------------------------------------------------------------------------------------------------------------------------------------------------------------------------------------------------------------------------------------------------------------------------------------------------------------------------------------------------------------------------------------------------------------------------------------------------------------------------------------------------------------------------------------------------------------------------------------------------------------------------------------------------------|--------------------------------------------|---------------------------------|-------------------|------------------------------|--|--|--|--|--|--|
|                                                 | Legal/Tax/Financial                                                                                                                                                                                                                                                                                                                                                                                                                                                                                                                                                                                                                                                                                                                                                                                                                                                                                                                                                                                                                                                                                                                                                                                                                                                                                                                                                                                                                                                                                                                                                                                                                                                                                                                                                                                                                                                                                                                                                                                                                                                                                                                                               |                                            |                                 |                   |                              |  |  |  |  |  |  |
| Title:<br><b>Fee Simple</b><br>Legal Desc:      | 2011639                                                                                                                                                                                                                                                                                                                                                                                                                                                                                                                                                                                                                                                                                                                                                                                                                                                                                                                                                                                                                                                                                                                                                                                                                                                                                                                                                                                                                                                                                                                                                                                                                                                                                                                                                                                                                                                                                                                                                                                                                                                                                                                                                           | Zoning:<br><b>R-G</b>                      | Remarks                         |                   |                              |  |  |  |  |  |  |
| Pub Rmks:<br>Inclusions:<br>Property Listed By: | *QUICK POSSESSION*FULLY FINISHED*PRIVATE SIDE ENTRANCE*ILLEGAL SUITE*SPICE KITCHEN* EXCEPTIONAL VALUE! * Elevate your life style to enjoy 2620+ square<br>feet of upgraded living space welcome you into a FULLY FINISHED stunning custom built home. Meticulous to detail these original owners have completed this<br>beautiful home to the highest standard. All you have to do is move in! FIVE BEDROOMS and 3.5 BATHS offers ample space for all. Working from home is a breeze<br>when you have a generous designated office located at the front of the home. Stepping in to this gorgeous home you will immediately feel the pride in ownership.<br>You are welcomed in to a spacious foyer that you invites you in to the gorgeous living room with a custom luxury vinyl plank floor and a feature electric fire place<br>that exudes luxury. Seamlessly, you transition to your large designated dining area and into the kitchen that open up nicely to a spice kitchen. The high end kitchen<br>features a electric cooktop, built-in microwave, dishwasher with stainless steel interior, gas stove and all nicely framed in with QUARTZ COUNTER TOPS, designer<br>hood fan, full tile back splash and sizeable amount of extra counter top and storage space complete the spice kitchen. Step up to the upper level to discover an<br>extended floorplan boasting an expansive centralized borus room separating the front wing with two bedrooms and the Primary Suite featuring your very own<br>private en suite with dual vanities, over sized shower and large walk-in closet. The FULLY FINISHED BASEMENT ILLEGAL SUITE offers TWO ADDITIONAL BEDROOMS<br>with closets, full bath, full kitchen and family room, ideal for entertaining. 8.8 ft ceilings, PRIVATE SIDE ENTRANCE to basement, fully fenced, new roof shingles and<br>some vinyl siding replaced and these are just a few more notables of this amazing home. Cornerstone is located in Calgary's Northeast, nestled inside of Stoney<br>Trail and on either side of Country Hills Boulevard. I minute walk to bus stop 136. Very close to key amenities such as Stoney Trail, |                                            |                                 |                   |                              |  |  |  |  |  |  |