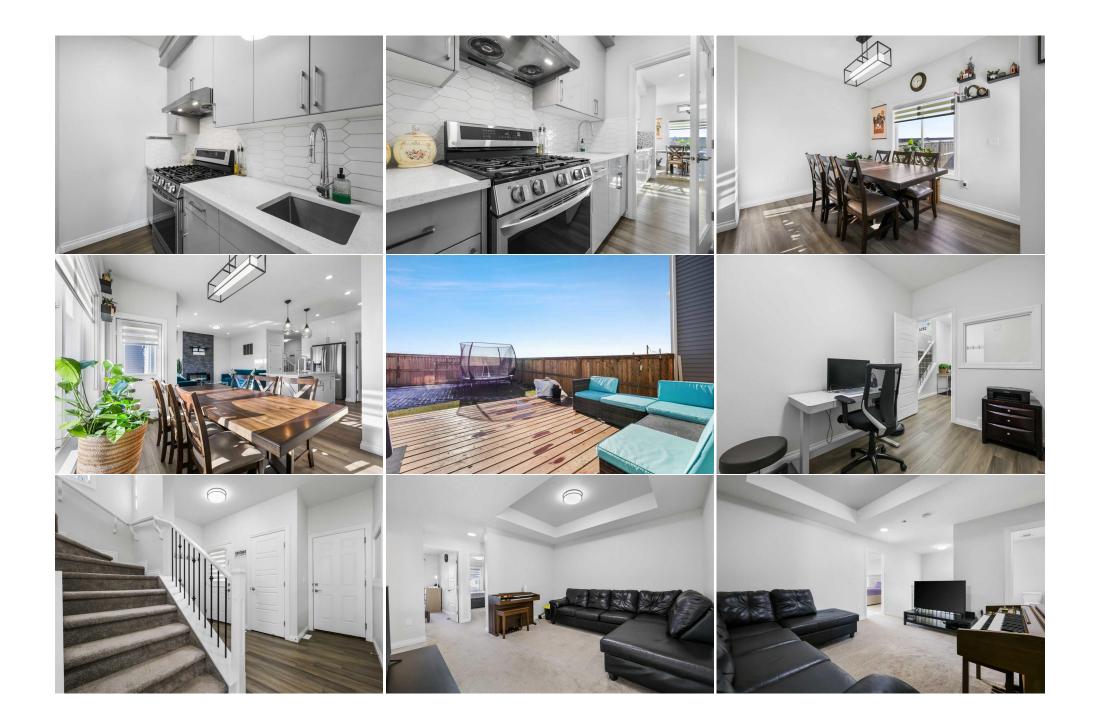

| Laundry<br>4pc Bathroom<br>Kitchen              | Suite<br>Suite<br>Suite                                                                                                                                                                                                                                                                                                                                                                                                                                                                                                                                                                                                                                                                                                                                                                                                                                                                                                                                                                                                                                                                                                                                                                                                                                                                                                                                                                                                                                                                                                                                                                                                                                                                                                                                                                                                                                                                                                                                                                                                                                                                                                                                           | 9`2" x 3`5"<br>8`0" x 4`10"<br>8`6" x 8`0" | Bedroom<br>Furnace/Utility Room | Suite<br>Basement | 11`4" x 8`10"<br>9`2" x 5`0" |  |  |  |  |  |  |
|-------------------------------------------------|-------------------------------------------------------------------------------------------------------------------------------------------------------------------------------------------------------------------------------------------------------------------------------------------------------------------------------------------------------------------------------------------------------------------------------------------------------------------------------------------------------------------------------------------------------------------------------------------------------------------------------------------------------------------------------------------------------------------------------------------------------------------------------------------------------------------------------------------------------------------------------------------------------------------------------------------------------------------------------------------------------------------------------------------------------------------------------------------------------------------------------------------------------------------------------------------------------------------------------------------------------------------------------------------------------------------------------------------------------------------------------------------------------------------------------------------------------------------------------------------------------------------------------------------------------------------------------------------------------------------------------------------------------------------------------------------------------------------------------------------------------------------------------------------------------------------------------------------------------------------------------------------------------------------------------------------------------------------------------------------------------------------------------------------------------------------------------------------------------------------------------------------------------------------|--------------------------------------------|---------------------------------|-------------------|------------------------------|--|--|--|--|--|--|
|                                                 | Legal/Tax/Financial                                                                                                                                                                                                                                                                                                                                                                                                                                                                                                                                                                                                                                                                                                                                                                                                                                                                                                                                                                                                                                                                                                                                                                                                                                                                                                                                                                                                                                                                                                                                                                                                                                                                                                                                                                                                                                                                                                                                                                                                                                                                                                                                               |                                            |                                 |                   |                              |  |  |  |  |  |  |
| Title:<br><b>Fee Simple</b><br>Legal Desc:      | 2011639                                                                                                                                                                                                                                                                                                                                                                                                                                                                                                                                                                                                                                                                                                                                                                                                                                                                                                                                                                                                                                                                                                                                                                                                                                                                                                                                                                                                                                                                                                                                                                                                                                                                                                                                                                                                                                                                                                                                                                                                                                                                                                                                                           | Zoning:<br><b>R-G</b>                      | Remarks                         |                   |                              |  |  |  |  |  |  |
| Pub Rmks:<br>Inclusions:<br>Property Listed By: | *QUICK POSSESSION*FULLY FINISHED*PRIVATE SIDE ENTRANCE*ILLEGAL SUITE*SPICE KITCHEN* EXCEPTIONAL VALUE! * Elevate your life style to enjoy 2620+ square<br>feet of upgraded living space welcome you into a FULLY FINISHED stunning custom built home. Meticulous to detail these original owners have completed this<br>beautiful home to the highest standard. All you have to do is move in! FIVE BEDROOMS and 3.5 BATHS offers ample space for all. Working from home is a breeze<br>when you have a generous designated office located at the front of the home. Stepping in to this gorgeous home you will immediately feel the pride in ownership.<br>You are welcomed in to a spacious foyer that you invites you in to the gorgeous living room with a custom luxury vinyl plank floor and a feature electric fire place<br>that exudes luxury. Seamlessly, you transition to your large designated dining area and into the kitchen that open up nicely to a spice kitchen. The high end kitchen<br>features a electric cooktop, built-in microwave, dishwasher with stainless steel interior, gas stove and all nicely framed in with QUARTZ COUNTER TOPS, designer<br>hood fan, full tile back splash and sizeable amount of extra counter top and storage space complete the spice kitchen. Step up to the upper level to discover an<br>extended floorplan boasting an expansive centralized borus room separating the front wing with two bedrooms and the Primary Suite featuring your very own<br>private en suite with dual vanities, over sized shower and large walk-in closet. The FULLY FINISHED BASEMENT ILLEGAL SUITE offers TWO ADDITIONAL BEDROOMS<br>with closets, full bath, full kitchen and family room, ideal for entertaining. 8.8 ft ceilings, PRIVATE SIDE ENTRANCE to basement, fully fenced, new roof shingles and<br>some vinyl siding replaced and these are just a few more notables of this amazing home. Cornerstone is located in Calgary's Northeast, nestled inside of Stoney<br>Trail and on either side of Country Hills Boulevard. I minute walk to bus stop 136. Very close to key amenities such as Stoney Trail, |                                            |                                 |                   |                              |  |  |  |  |  |  |