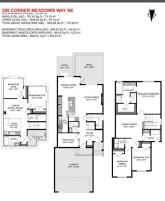

## 289 CORNER MEADOWS Way, Calgary T3N 1Y5

| MLS®#:                                                                                                       | A2178301                              | Area:                                                         | Cornerstone  | Listing<br>Date:                                                                                                                                                                                                       | 11/08/24                                                                                                                                  |                                                                                                         | \$789,900        |                                                                  |                                                                                                                   |                                                                                                     |  |
|--------------------------------------------------------------------------------------------------------------|---------------------------------------|---------------------------------------------------------------|--------------|------------------------------------------------------------------------------------------------------------------------------------------------------------------------------------------------------------------------|-------------------------------------------------------------------------------------------------------------------------------------------|---------------------------------------------------------------------------------------------------------|------------------|------------------------------------------------------------------|-------------------------------------------------------------------------------------------------------------------|-----------------------------------------------------------------------------------------------------|--|
| Status:                                                                                                      | Active                                | County:                                                       | Calgary      | Change:                                                                                                                                                                                                                | None                                                                                                                                      | Associatio                                                                                              | n: Fort McMurray |                                                                  |                                                                                                                   |                                                                                                     |  |
|                                                                                                              |                                       |                                                               |              | General Im<br>Prop Type:<br>Sub Type:<br>City/Town:<br>Year Built:<br>Lot Informa<br>Lot Sz Ar:<br>Lot Shape:<br>Access:<br>Lot Feat:<br>Park Feat:                                                                    | ation                                                                                                                                     | Residential<br>Detached<br>Calgary<br>2021<br>3,487 sqft<br>Street Lighting,Rect<br>Concrete Driveway,I |                  | 1,832<br>1,832<br>:hed,Garage Door                               | DOM<br>43<br>Layout<br>Beds:<br>Baths:<br>Style:<br>Parking<br>Ttl Park:<br>Garage Sz:<br>• Opener,Garage Faces F | 5 (3 2 )<br>3.5 (3 1)<br>2 Storey<br>4<br>2<br>ront,Side By Side                                    |  |
|                                                                                                              |                                       |                                                               |              |                                                                                                                                                                                                                        |                                                                                                                                           | Utilities and Feature                                                                                   | S                |                                                                  |                                                                                                                   |                                                                                                     |  |
| oof:<br>eating:<br>ewer:<br>xt Feat:                                                                         | Forced Ai                             | Asphalt Shingle<br>Forced Air,Natural Gas<br>Private Entrance |              |                                                                                                                                                                                                                        | Construction:<br>Stone,Vinyl Siding,Wood Frame<br>Flooring:<br>Carpet,Ceramic Tile,Vinyl<br>Water Source:<br>Fnd/Bsmt:<br>Poured Concrete |                                                                                                         |                  |                                                                  |                                                                                                                   |                                                                                                     |  |
| Kitchen Appl: Built-In Oven,Dishwasher,E<br>Int Feat: Breakfast Bar,Closet Organ<br>Entrance,Vinyl Windows,W |                                       | t Bar,Closet Organiz                                          | ers,Double V | anity, High                                                                                                                                                                                                            | ontrol(s),Gas Stove,Mi                                                                                                                    |                                                                                                         |                  |                                                                  |                                                                                                                   |                                                                                                     |  |
| tilities:                                                                                                    |                                       |                                                               |              |                                                                                                                                                                                                                        |                                                                                                                                           | Room Information                                                                                        |                  |                                                                  |                                                                                                                   |                                                                                                     |  |
| 5pc Ensui                                                                                                    | chen<br>room<br>- Primary<br>ite bath | <u>Level</u><br>Main<br>Main<br>Main<br>Upper<br>Upper        |              | Dimension<br>14 <sup>°</sup> 2" x 1<br>8 <sup>°</sup> 2" x 5 <sup>°</sup><br>10 <sup>°</sup> 4" x 6<br>5 <sup>°</sup> 0" x 4 <sup>°</sup><br>15 <sup>°</sup> 11" x<br>10 <sup>°</sup> 6" x 1<br>11 <sup>°</sup> 4" x 9 | 1`5"<br>)"<br>`10"<br>)"<br>11`10"<br>0`1"                                                                                                | <u>Room</u><br>Kitchen<br>Foyer<br>Dining R<br>Bonus R<br>Walk-In<br>Bedroon<br>Walk-In                 | oom<br>Closet    | <u>Level</u><br>Main<br>Main<br>Upper<br>Upper<br>Upper<br>Upper | 10`<br>11``<br>10`<br>13`<br>10`<br>11`                                                                           | ensions<br>)" x 9`4"<br>7" x 5`5"<br>10" x 9`3"<br>3" x 11`8"<br>2" x 5`0"<br>3" x 9`3"<br>' x 2`8" |  |
| Bedroom<br>Laundry<br>Living Room                                                                            |                                       | Upper<br>Upper<br>Suite                                       |              | 5`2" x 5`(<br>11`11" x :                                                                                                                                                                                               | )"                                                                                                                                        | 4pc Bath<br>Bedroon                                                                                     | room             | Upper<br>Suite                                                   | 8`8                                                                                                               | x 2 8"<br>x 5`8"<br>" x 9`9"                                                                        |  |

| Laundry<br>4pc Bathroom<br>Kitchen              | Suite<br>Suite<br>Suite                                                                                                                                                                                                                                                                                                                                                                                                                                                                                                                                                                                                                                                                                                                                                                                                                                                                                                                                                                                                                                                                                                                                                                                                                                                                                                                                                                                                                                                                                                                                                                                                                                                                                                                                                                                                                                                                                                                                                                                                                                                                                                                                           | 9`2" x 3`5"<br>8`0" x 4`10"<br>8`6" x 8`0" | Bedroom<br>Furnace/Utility Room | Suite<br>Basement | 11`4" x 8`10"<br>9`2" x 5`0" |  |  |  |  |  |  |
|-------------------------------------------------|-------------------------------------------------------------------------------------------------------------------------------------------------------------------------------------------------------------------------------------------------------------------------------------------------------------------------------------------------------------------------------------------------------------------------------------------------------------------------------------------------------------------------------------------------------------------------------------------------------------------------------------------------------------------------------------------------------------------------------------------------------------------------------------------------------------------------------------------------------------------------------------------------------------------------------------------------------------------------------------------------------------------------------------------------------------------------------------------------------------------------------------------------------------------------------------------------------------------------------------------------------------------------------------------------------------------------------------------------------------------------------------------------------------------------------------------------------------------------------------------------------------------------------------------------------------------------------------------------------------------------------------------------------------------------------------------------------------------------------------------------------------------------------------------------------------------------------------------------------------------------------------------------------------------------------------------------------------------------------------------------------------------------------------------------------------------------------------------------------------------------------------------------------------------|--------------------------------------------|---------------------------------|-------------------|------------------------------|--|--|--|--|--|--|
|                                                 | Legal/Tax/Financial                                                                                                                                                                                                                                                                                                                                                                                                                                                                                                                                                                                                                                                                                                                                                                                                                                                                                                                                                                                                                                                                                                                                                                                                                                                                                                                                                                                                                                                                                                                                                                                                                                                                                                                                                                                                                                                                                                                                                                                                                                                                                                                                               |                                            |                                 |                   |                              |  |  |  |  |  |  |
| Title:<br><b>Fee Simple</b><br>Legal Desc:      | 2011639                                                                                                                                                                                                                                                                                                                                                                                                                                                                                                                                                                                                                                                                                                                                                                                                                                                                                                                                                                                                                                                                                                                                                                                                                                                                                                                                                                                                                                                                                                                                                                                                                                                                                                                                                                                                                                                                                                                                                                                                                                                                                                                                                           | Zoning:<br><b>R-G</b>                      | Remarks                         |                   |                              |  |  |  |  |  |  |
| Pub Rmks:<br>Inclusions:<br>Property Listed By: | *QUICK POSSESSION*FULLY FINISHED*PRIVATE SIDE ENTRANCE*ILLEGAL SUITE*SPICE KITCHEN* EXCEPTIONAL VALUE! * Elevate your life style to enjoy 2620+ square<br>feet of upgraded living space welcome you into a FULLY FINISHED stunning custom built home. Meticulous to detail these original owners have completed this<br>beautiful home to the highest standard. All you have to do is move in! FIVE BEDROOMS and 3.5 BATHS offers ample space for all. Working from home is a breeze<br>when you have a generous designated office located at the front of the home. Stepping in to this gorgeous home you will immediately feel the pride in ownership.<br>You are welcomed in to a spacious foyer that you invites you in to the gorgeous living room with a custom luxury vinyl plank floor and a feature electric fire place<br>that exudes luxury. Seamlessly, you transition to your large designated dining area and into the kitchen that open up nicely to a spice kitchen. The high end kitchen<br>features a electric cooktop, built-in microwave, dishwasher with stainless steel interior, gas stove and all nicely framed in with QUARTZ COUNTER TOPS, designer<br>hood fan, full tile back splash and sizeable amount of extra counter top and storage space complete the spice kitchen. Step up to the upper level to discover an<br>extended floorplan boasting an expansive centralized borus room separating the front wing with two bedrooms and the Primary Suite featuring your very own<br>private en suite with dual vanities, over sized shower and large walk-in closet. The FULLY FINISHED BASEMENT ILLEGAL SUITE offers TWO ADDITIONAL BEDROOMS<br>with closets, full bath, full kitchen and family room, ideal for entertaining. 8.8 ft ceilings, PRIVATE SIDE ENTRANCE to basement, fully fenced, new roof shingles and<br>some vinyl siding replaced and these are just a few more notables of this amazing home. Cornerstone is located in Calgary's Northeast, nestled inside of Stoney<br>Trail and on either side of Country Hills Boulevard. I minute walk to bus stop 136. Very close to key amenities such as Stoney Trail, |                                            |                                 |                   |                              |  |  |  |  |  |  |