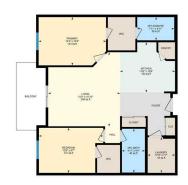

Assigned,Double Garage Attached,Enclosed,Gated,Guest,Heated Garage,On Street,Parkade,Parking Lot,Paved,Secured,Titled,Underground

| Roof:                                                                           |                                    | Construction:                                       |                                                           |                                              |                                |  |  |  |  |
|---------------------------------------------------------------------------------|------------------------------------|-----------------------------------------------------|-----------------------------------------------------------|----------------------------------------------|--------------------------------|--|--|--|--|
| Heating:                                                                        | Baseboard,Electric,Natural Gas     |                                                     | Vinyl Siding,Wood Frame                                   |                                              |                                |  |  |  |  |
| Sewer:                                                                          |                                    |                                                     | Flooring:                                                 | Flooring:                                    |                                |  |  |  |  |
| Ext Feat:                                                                       | Balcony                            |                                                     | Laminate, Tile                                            | Laminate, Tile<br>Water Source:<br>Fnd/Bsmt: |                                |  |  |  |  |
|                                                                                 |                                    |                                                     | Water Source:                                             |                                              |                                |  |  |  |  |
|                                                                                 |                                    |                                                     | Fnd/Bsmt:                                                 |                                              |                                |  |  |  |  |
| Kitchen Appl:                                                                   | Dishwasher,Dryer,                  | Freezer,Microwave Hood Fan,Range,F                  | nge,Refrigerator,Wall/Window Air Conditioner,Washer       |                                              |                                |  |  |  |  |
| Int Feat: Chandelier,Closet Organizers,No Smoking Home,Pantry,Walk-In Closet(s) |                                    |                                                     |                                                           |                                              |                                |  |  |  |  |
| int reat:                                                                       | Chandeller,Closet                  | Organizers,No Smoking Home,Pantry,                  | walk-in Closet(s)                                         |                                              |                                |  |  |  |  |
| Utilities:                                                                      | Chandeller,Closet                  | Organizers,No Smoking Home,Pantry,                  | waik-in Closet(s)                                         |                                              |                                |  |  |  |  |
|                                                                                 | Chandeller,Closet                  | Jrganizers,No Smoking Home,Pantry,                  | Room Information                                          |                                              |                                |  |  |  |  |
| Utilities:                                                                      | Level                              | Drganizers,No Smoking Home,Pantry,                  |                                                           | Level                                        | Dimensions                     |  |  |  |  |
| Utilities:                                                                      | Level                              |                                                     | Room Information                                          | <u>Level</u><br>Main                         | Dimensions<br>15`4" x 15`10"   |  |  |  |  |
| Utilities:<br><u>Room</u><br><b>Bedroom - Pr</b>                                | Level                              | Dimensions                                          | Room Information                                          |                                              |                                |  |  |  |  |
| Utilities:<br><u>Room</u><br>Bedroom - Pr<br>Kitchen                            | imary Main<br>Main                 | <u>Dimensions</u><br>14`4" x 10`3"                  | Room Information<br><u>Room</u><br>Living Room<br>Bedroom | Main                                         | 15`4" x 15`10"                 |  |  |  |  |
|                                                                                 | imary Main<br>Main<br>Main<br>Main | <u>Dimensions</u><br>14`4" x 10`3"<br>11`8" x 10`8" | Room Information<br><u>Room</u><br>Living Room            | Main<br>Main                                 | 15`4" x 15`10"<br>13`8" x 9`7" |  |  |  |  |