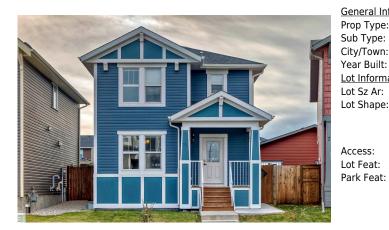

## 73 FIRESIDE Bend, Cochrane T4C 0V5

| MLS®#:  | A2178384 | Area:   | Fireside          | Listing          | 11/09/24       | List Price: <b>\$800,000</b> |
|---------|----------|---------|-------------------|------------------|----------------|------------------------------|
| Status: | Active   | County: | Rocky View County | Date:<br>Change: | -\$20k, 21-Nov | Association: Fort McMurray   |

| ор Туре:      | Residential     |                       |                    | 164                            |                  |
|---------------|-----------------|-----------------------|--------------------|--------------------------------|------------------|
| ib Type:      | Detached        |                       |                    | Layout                         |                  |
| ty/Town:      | Cochrane        | Finished Floor Ar     | ea                 | Beds:                          | 6 (33)           |
| ar Built:     | 2014            | Abv Sqft:             | 2,023              | Baths:                         | 4.5 (4 1)        |
| t Information |                 | Low Sqft:             |                    | Style:                         | 2 Storey         |
| t Sz Ar:      | 3,229 sqft      | Ttl Sqft:             | 2,023              |                                |                  |
| t Shape:      |                 |                       |                    | Parking                        |                  |
|               |                 |                       |                    | Ttl Park:                      | 4                |
|               |                 |                       |                    | Garage Sz:                     | 3                |
| cess:         |                 |                       |                    | 5                              |                  |
| t Feat:       | Back Lane,Back  | Yard, Front Yard, Lan | dscaped,Lawn,Recta | ngular Lot,See Remarks         | ,Street Lighting |
| d. Faab       | 220 Valt Wister | Additional Devision A | II. A              | Same was Data also al Franta a |                  |