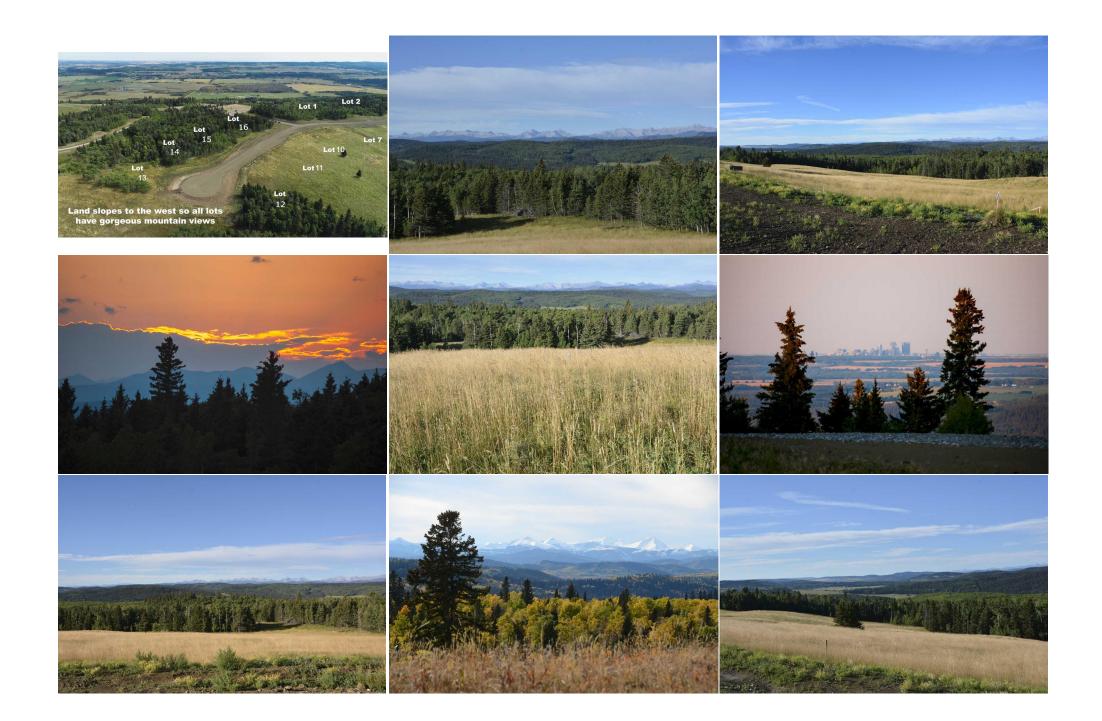

Pub Rmks:

Phase 2 now available in Whiskey Springs Ridge! 2.41 ACRE LOT in a 14 parcel development in the hills southwest of Priddis hamlet. PANORAMIC MOUNTAIN & VALLEY VIEWS. This is the most private & picturesque developments in Foothills County. Be sure to click on the 3D link for the 360 degree view to see just how beautiful this property is in all directions! Restrictive covenants that protect your lot value without stifling your building plans. No time limit for when building must

commence. This could be an investment property or your dream home location. Internal roads will be surfaced & dust free with access to Hwy 22 via chip coated municipal roads connecting to divided highway & south leg of the Calgary ring road. Individual drilled well. Both public & separate schools serve this district. Priddis community is a vibrant organization offering: a lending library, tennis courts, programs for tots to adults including a pond hockey team. Minutes from Priddis Greens or Kananaskis country. Take a beautiful drive out and choose from the remaining 6 lots in this stunning development! (Lot 10, 11, 12, 13, 14 & 15.) Please call to view as ACCESS MAY BE LIMITED due to current roadwork at 210 Ave and 256 Str.