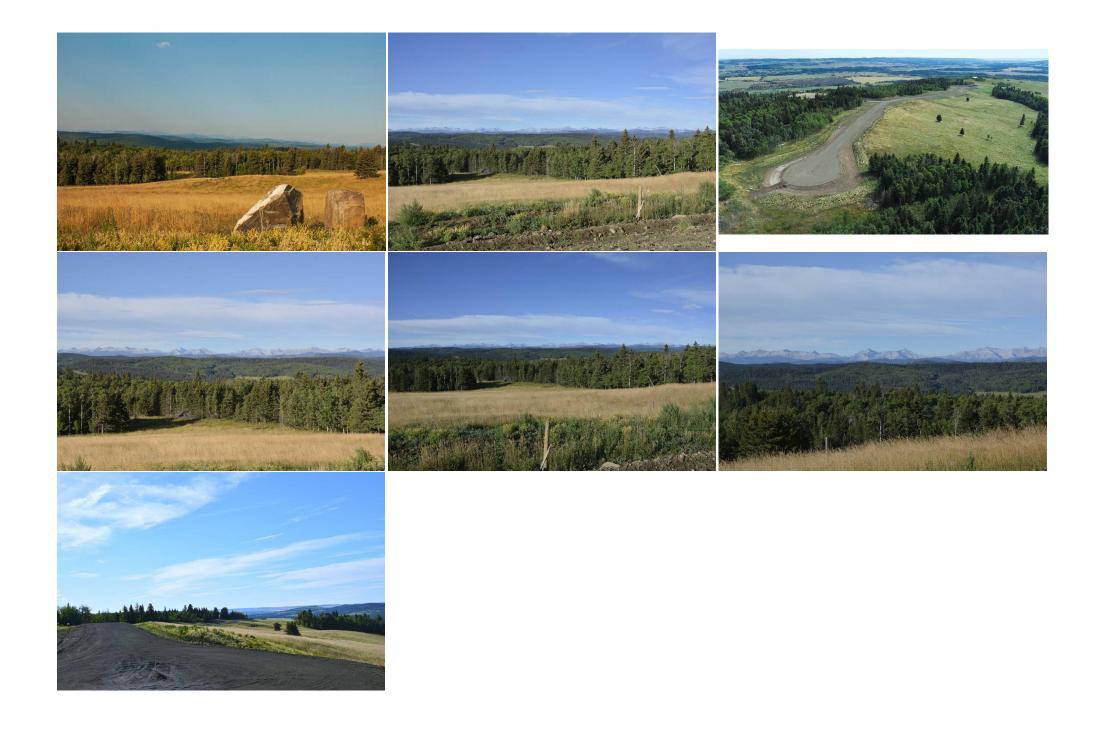

Pub Rmks:

Phase 2 now available in Whiskey Springs Ridge! 2.41 ACRE LOT in a 14 parcel development in the hills southwest of Priddis hamlet. PANORAMIC MOUNTAIN & VALLEY VIEWS. This is the most private & picturesque developments in Foothills County. Be sure to click on the 3D link for the 360 degree view to see just how beautiful this property is in all directions! Restrictive covenants that protect your lot value without stifling your building plans. No time limit for when building must

commence. This could be an investment property or your dream home location. Internal roads will be surfaced & dust free with access to Hwy 22 via chip coated municipal roads connecting to divided highway & south leg of the Calgary ring road. Individual drilled well. Both public & separate schools serve this district. Priddis community is a vibrant organization offering: a lending library, tennis courts, programs for tots to adults including a pond hockey team. Minutes from Priddis Greens or Kananaskis country. Take a beautiful drive out and choose from the remaining 6 lots in this stunning development! (Lot 10, 11, 12, 13, 14 & 15.) Please call to view as ACCESS MAY BE LIMITED due to current roadwork at 210 Ave and 256 Str.