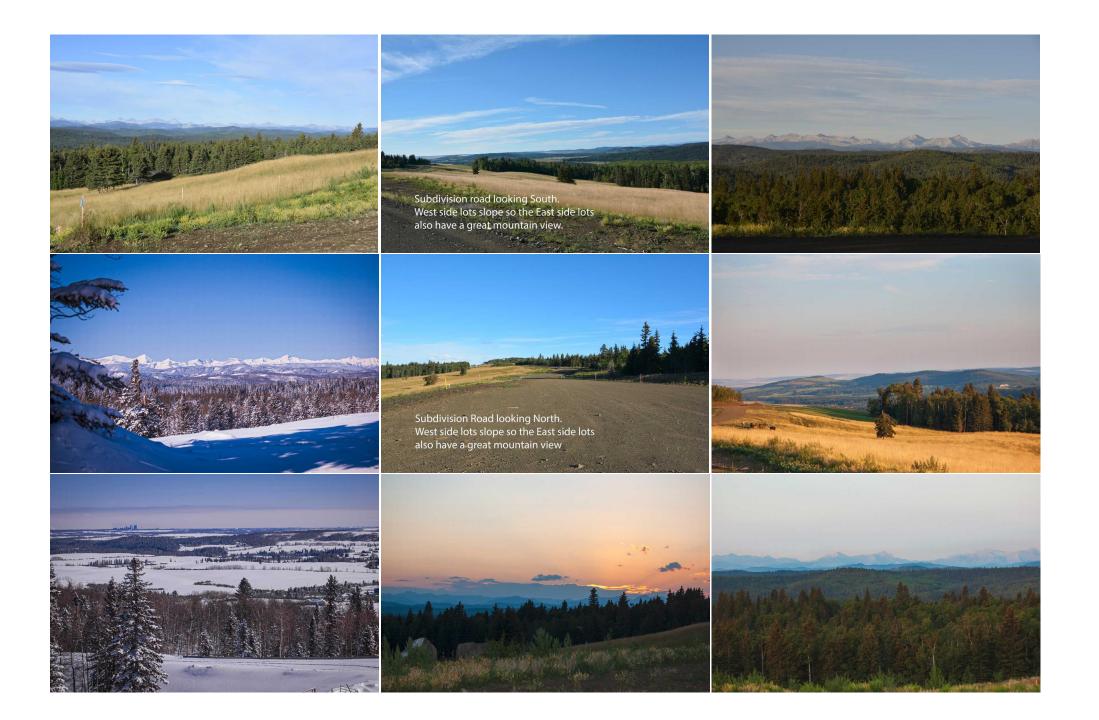

Pub Rmks:

Phase 2 now available in Whiskey Springs Ridge! 2.41 ACRE LOT in a 14 parcel development in the hills southwest of Priddis hamlet. PANORAMIC MOUNTAIN & VALLEY VIEWS. This is the most private & picturesque developments in Foothills County. Be sure to click on the 3D link for the 360 degree view to see just how beautiful this property is in all directions! Restrictive covenants that protect your lot value without stifling your building plans. No time limit for when building must

commence. This could be an investment property or your dream home location. Internal roads will be surfaced & dust free with access to Hwy 22 via chip coated municipal roads connecting to divided highway & south leg of the Calgary ring road. Individual drilled well. Both public & separate schools serve this district. Priddis community is a vibrant organization offering: a lending library, tennis courts, programs for tots to adults including a pond hockey team. Minutes from Priddis Greens or Kananaskis country. Take a beautiful drive out and choose from the remaining 6 lots in this stunning development! (Lot 10, 11, 12, 13, 14 & 15.) Please call to view as ACCESS MAY BE LIMITED due to current roadwork at 210 Ave and 256 Str.