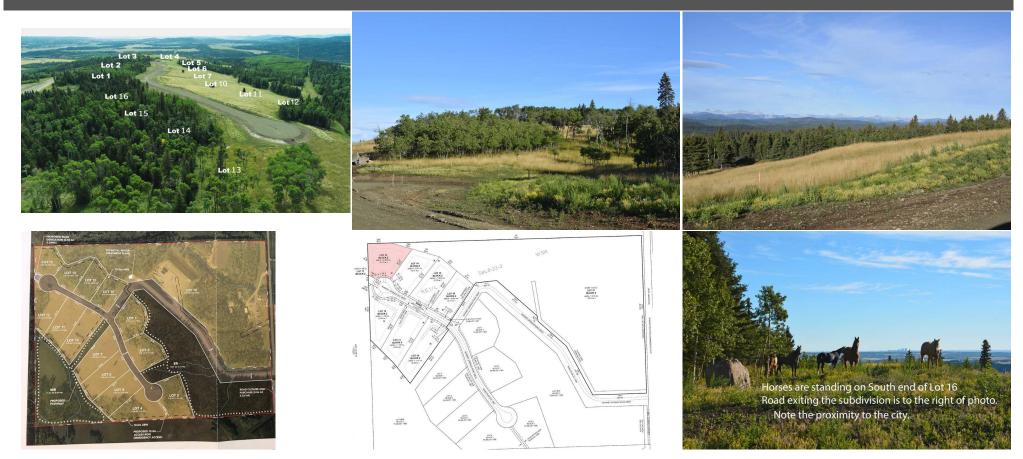

Pub Rmks:

Phase 2 now available in Whiskey Springs Ridge! 2.41 ACRE LOT in a 14 parcel development in the hills southwest of Priddis hamlet. PANORAMIC MOUNTAIN & VALLEY VIEWS. This is the most private & picturesque developments in Foothills County. Be sure to click on the 3D link for the 360 degree view to see just how beautiful this property is in all directions! Restrictive covenants that protect your lot value without stifling your building plans. No time limit for when building must

commence. This could be an investment property or your dream home location. Internal roads will be surfaced & dust free with access to Hwy 22 via chip coated municipal roads connecting to divided highway & south leg of the Calgary ring road. Individual drilled well. Both public & separate schools serve this district. Priddis community is a vibrant organization offering: a lending library, tennis courts, programs for tots to adults including a pond hockey team. Minutes from Priddis Greens or Kananaskis country. Take a beautiful drive out and choose from the remaining 6 lots in this stunning development! (Lot 10, 11, 12, 13, 14 & 15.) Please call to view as ACCESS MAY BE LIMITED due to current roadwork at 210 Ave and 256 Str.