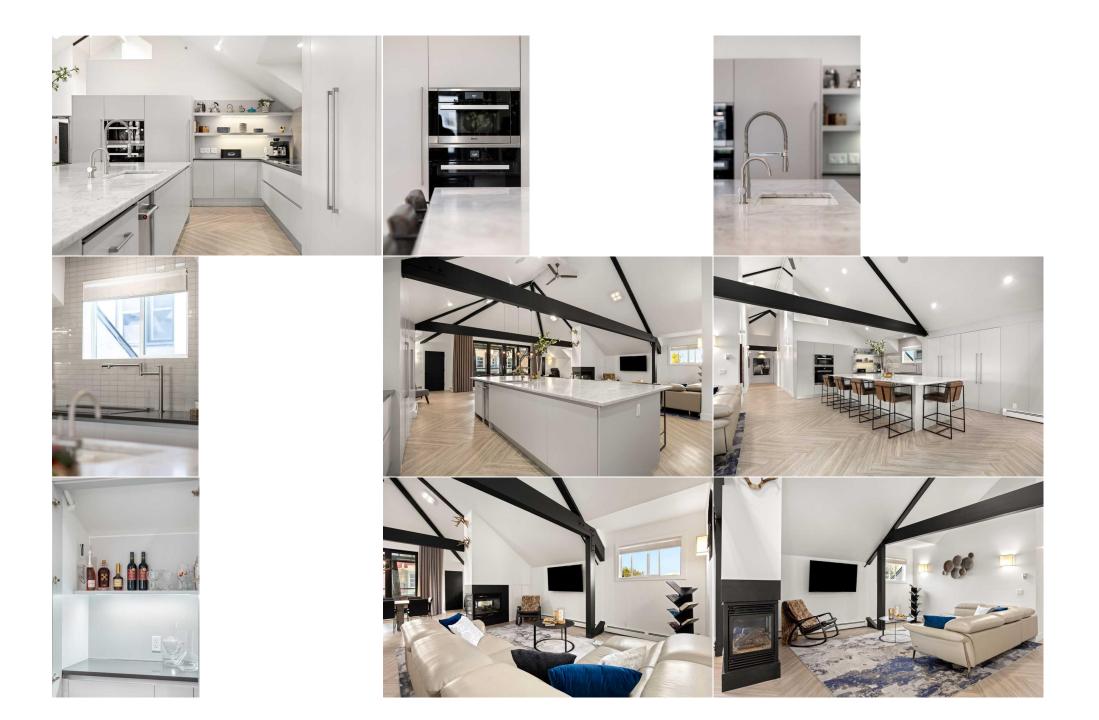

| Storage<br>Walk-In Closet                       | Main<br>Main                                                                                                                                                                                                                                                                                                                   | 9`2" x 4`11"<br>10`7" x 4`7"                                                                                                                                                                                                                                                                                                                                                                                                                                       | Storage                                                                                                                                                                                                                                                                                                                                                                                                             | Main                                                                                                                                                                                                                                                                                                                                                                                                                                                     | 9`11" x 4`11"                                                                                                                         |
|-------------------------------------------------|--------------------------------------------------------------------------------------------------------------------------------------------------------------------------------------------------------------------------------------------------------------------------------------------------------------------------------|--------------------------------------------------------------------------------------------------------------------------------------------------------------------------------------------------------------------------------------------------------------------------------------------------------------------------------------------------------------------------------------------------------------------------------------------------------------------|---------------------------------------------------------------------------------------------------------------------------------------------------------------------------------------------------------------------------------------------------------------------------------------------------------------------------------------------------------------------------------------------------------------------|----------------------------------------------------------------------------------------------------------------------------------------------------------------------------------------------------------------------------------------------------------------------------------------------------------------------------------------------------------------------------------------------------------------------------------------------------------|---------------------------------------------------------------------------------------------------------------------------------------|
|                                                 | rium                                                                                                                                                                                                                                                                                                                           |                                                                                                                                                                                                                                                                                                                                                                                                                                                                    | Legal/Tax/Financial                                                                                                                                                                                                                                                                                                                                                                                                 |                                                                                                                                                                                                                                                                                                                                                                                                                                                          |                                                                                                                                       |
| Condo Fee:<br><b>\$1,640</b>                    |                                                                                                                                                                                                                                                                                                                                | Title:<br><b>Fee Simple</b><br>Fee Freq:<br><b>Monthly</b>                                                                                                                                                                                                                                                                                                                                                                                                         |                                                                                                                                                                                                                                                                                                                                                                                                                     | Zoning:<br><b>DC (pre 1P2007)</b>                                                                                                                                                                                                                                                                                                                                                                                                                        |                                                                                                                                       |
| Legal Desc:                                     | 0612311                                                                                                                                                                                                                                                                                                                        |                                                                                                                                                                                                                                                                                                                                                                                                                                                                    | Remarks                                                                                                                                                                                                                                                                                                                                                                                                             |                                                                                                                                                                                                                                                                                                                                                                                                                                                          |                                                                                                                                       |
| Pub Rmks:<br>Inclusions:<br>Property Listed By: | 17th Ave. With Elbow I<br>is within reach. Spann<br>the ambiance of a chic<br>with sleek Pedini® cat<br>space is complemented<br>bedrooms and two lux<br>built-in speakers, offer<br>laundry room with San<br>Kohler® fixtures comp<br>curtains—perfect for m<br>updated in 2023, this is<br>mind, with one assigned<br>today! | River, the Roxboro & Erlton off-<br>ing over 2,200 square feet, this<br>New York City loft. This prope-<br>binetry, high-end Miele® and K<br>d by a 14-person dining table,<br>urious bathrooms, blending so<br>rs an ideal setting for both rela-<br>nsung® appliances and a built-<br>lete the upscale look. Step ont<br>rorning coffee or evening cock<br>residence is as pristine as it is<br>ed parking space and an optior<br>bining Room Table & 14 Chairs, | -leash dog park, the MNP Commu<br>s exclusive top-floor residence fe<br>rty needs to be seen in-person to<br>itchenAid® appliances, and a sho<br>ready to host both intimate dinne<br>phistication with comfort. The ex<br>exation and entertaining. Addition<br>in ironing board, and four genera-<br>to your private, enclosed deck, of<br>tails in your own urban sanctuary<br>stylish. The condo includes secur | unity & Sport Centre, and the Cal<br>eatures 16-foot peaked ceilings, s<br>o fully appreciate all that it has t<br>ow-stopping 13-foot marble islar<br>ers and lively celebrations. This<br>cpansive living room, warmed by<br>nal features include a secondary<br>ous in-suite storage rooms. Eleg<br>utfitted with a gas line, electric f<br>y. Freshly painted in March 2024<br>re, gated carport parking and a s<br>scover the ultimate in modern ur | , with a new roof and spray foam insulation<br>secured pedestrian gate for added peace of<br>ban living schedule your private showing |