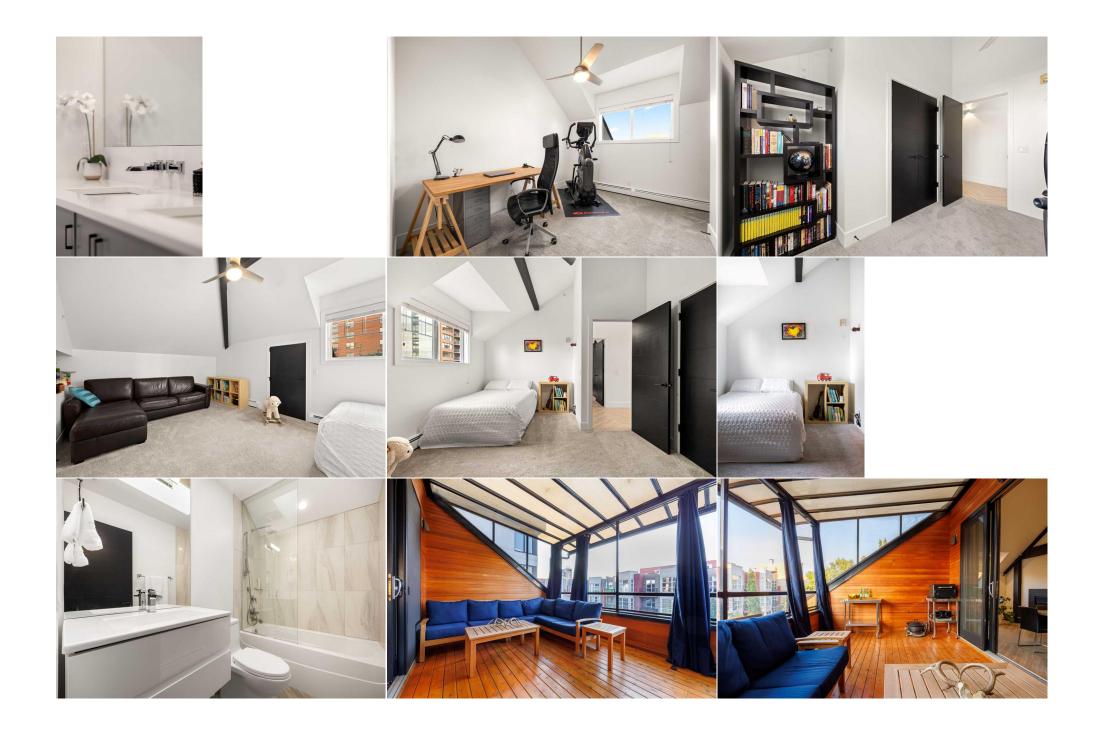

| Storage<br>Walk-In Closet                       | Main<br>Main                                                                                                                                                                                                                                                                                                                   | 9`2" x 4`11"<br>10`7" x 4`7"                                                                                                                                                                                                                                                                                                                                                                                                                                       | Storage                                                                                                                                                                                                                                                                                                                                                                                                             | Main                                                                                                                                                                                                                                                                                                                                                                                                                                                     | 9`11" x 4`11"                                                                                                                         |
|-------------------------------------------------|--------------------------------------------------------------------------------------------------------------------------------------------------------------------------------------------------------------------------------------------------------------------------------------------------------------------------------|--------------------------------------------------------------------------------------------------------------------------------------------------------------------------------------------------------------------------------------------------------------------------------------------------------------------------------------------------------------------------------------------------------------------------------------------------------------------|---------------------------------------------------------------------------------------------------------------------------------------------------------------------------------------------------------------------------------------------------------------------------------------------------------------------------------------------------------------------------------------------------------------------|----------------------------------------------------------------------------------------------------------------------------------------------------------------------------------------------------------------------------------------------------------------------------------------------------------------------------------------------------------------------------------------------------------------------------------------------------------|---------------------------------------------------------------------------------------------------------------------------------------|
|                                                 | rium                                                                                                                                                                                                                                                                                                                           |                                                                                                                                                                                                                                                                                                                                                                                                                                                                    | Legal/Tax/Financial                                                                                                                                                                                                                                                                                                                                                                                                 |                                                                                                                                                                                                                                                                                                                                                                                                                                                          |                                                                                                                                       |
| Condo Fee:<br><b>\$1,640</b>                    |                                                                                                                                                                                                                                                                                                                                | Title:<br><b>Fee Simple</b><br>Fee Freq:<br><b>Monthly</b>                                                                                                                                                                                                                                                                                                                                                                                                         |                                                                                                                                                                                                                                                                                                                                                                                                                     | Zoning:<br><b>DC (pre 1P2007)</b>                                                                                                                                                                                                                                                                                                                                                                                                                        |                                                                                                                                       |
| Legal Desc:                                     | 0612311                                                                                                                                                                                                                                                                                                                        |                                                                                                                                                                                                                                                                                                                                                                                                                                                                    | Remarks                                                                                                                                                                                                                                                                                                                                                                                                             |                                                                                                                                                                                                                                                                                                                                                                                                                                                          |                                                                                                                                       |
| Pub Rmks:<br>Inclusions:<br>Property Listed By: | 17th Ave. With Elbow I<br>is within reach. Spann<br>the ambiance of a chic<br>with sleek Pedini® cat<br>space is complemented<br>bedrooms and two lux<br>built-in speakers, offer<br>laundry room with San<br>Kohler® fixtures comp<br>curtains—perfect for m<br>updated in 2023, this is<br>mind, with one assigned<br>today! | River, the Roxboro & Erlton off-<br>ing over 2,200 square feet, this<br>New York City loft. This prope-<br>binetry, high-end Miele® and K<br>d by a 14-person dining table,<br>urious bathrooms, blending so<br>rs an ideal setting for both rela-<br>nsung® appliances and a built-<br>lete the upscale look. Step ont<br>rorning coffee or evening cock<br>residence is as pristine as it is<br>ed parking space and an optior<br>bining Room Table & 14 Chairs, | -leash dog park, the MNP Commu<br>s exclusive top-floor residence fe<br>rty needs to be seen in-person to<br>itchenAid® appliances, and a sho<br>ready to host both intimate dinne<br>phistication with comfort. The ex<br>exation and entertaining. Addition<br>in ironing board, and four genera-<br>to your private, enclosed deck, of<br>tails in your own urban sanctuary<br>stylish. The condo includes secur | unity & Sport Centre, and the Cal<br>eatures 16-foot peaked ceilings, s<br>o fully appreciate all that it has t<br>ow-stopping 13-foot marble islar<br>ers and lively celebrations. This<br>cpansive living room, warmed by<br>nal features include a secondary<br>ous in-suite storage rooms. Eleg<br>utfitted with a gas line, electric f<br>y. Freshly painted in March 2024<br>re, gated carport parking and a s<br>scover the ultimate in modern ur | , with a new roof and spray foam insulation<br>secured pedestrian gate for added peace of<br>ban living schedule your private showing |