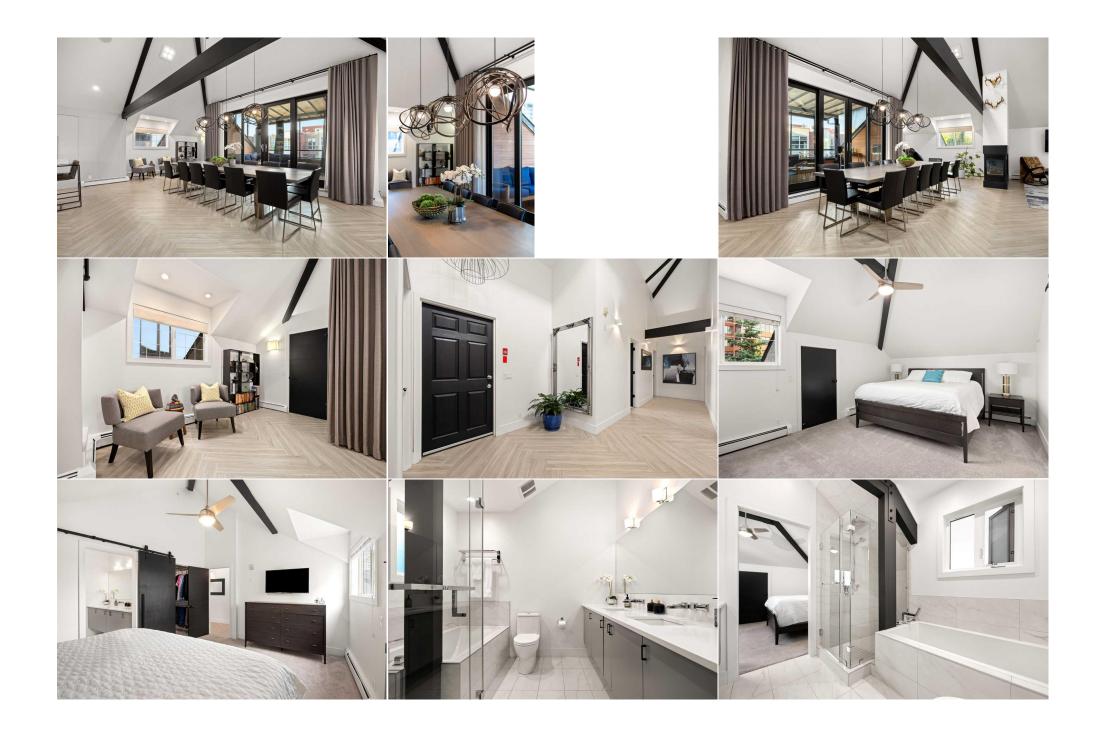

| Storage<br>Walk-In Closet                       | Main<br>Main                                                                                                                                                                                                                                                                                                                   | 9`2" x 4`11"<br>10`7" x 4`7"                                                                                                                                                                                                                                                                                                                                                                                                                                       | Storage                                                                                                                                                                                                                                                                                                                                                                                                             | Main                                                                                                                                                                                                                                                                                                                                                                                                                                                     | 9`11" x 4`11"                                                                                                                         |
|-------------------------------------------------|--------------------------------------------------------------------------------------------------------------------------------------------------------------------------------------------------------------------------------------------------------------------------------------------------------------------------------|--------------------------------------------------------------------------------------------------------------------------------------------------------------------------------------------------------------------------------------------------------------------------------------------------------------------------------------------------------------------------------------------------------------------------------------------------------------------|---------------------------------------------------------------------------------------------------------------------------------------------------------------------------------------------------------------------------------------------------------------------------------------------------------------------------------------------------------------------------------------------------------------------|----------------------------------------------------------------------------------------------------------------------------------------------------------------------------------------------------------------------------------------------------------------------------------------------------------------------------------------------------------------------------------------------------------------------------------------------------------|---------------------------------------------------------------------------------------------------------------------------------------|
|                                                 | rium                                                                                                                                                                                                                                                                                                                           |                                                                                                                                                                                                                                                                                                                                                                                                                                                                    | Legal/Tax/Financial                                                                                                                                                                                                                                                                                                                                                                                                 |                                                                                                                                                                                                                                                                                                                                                                                                                                                          |                                                                                                                                       |
| Condo Fee:<br><b>\$1,640</b>                    |                                                                                                                                                                                                                                                                                                                                | Title:<br><b>Fee Simple</b><br>Fee Freq:<br><b>Monthly</b>                                                                                                                                                                                                                                                                                                                                                                                                         |                                                                                                                                                                                                                                                                                                                                                                                                                     | Zoning:<br><b>DC (pre 1P2007)</b>                                                                                                                                                                                                                                                                                                                                                                                                                        |                                                                                                                                       |
| Legal Desc:                                     | 0612311                                                                                                                                                                                                                                                                                                                        |                                                                                                                                                                                                                                                                                                                                                                                                                                                                    | Remarks                                                                                                                                                                                                                                                                                                                                                                                                             |                                                                                                                                                                                                                                                                                                                                                                                                                                                          |                                                                                                                                       |
| Pub Rmks:<br>Inclusions:<br>Property Listed By: | 17th Ave. With Elbow I<br>is within reach. Spann<br>the ambiance of a chic<br>with sleek Pedini® cat<br>space is complemented<br>bedrooms and two lux<br>built-in speakers, offer<br>laundry room with San<br>Kohler® fixtures comp<br>curtains—perfect for m<br>updated in 2023, this is<br>mind, with one assigned<br>today! | River, the Roxboro & Erlton off-<br>ing over 2,200 square feet, this<br>New York City loft. This prope-<br>binetry, high-end Miele® and K<br>d by a 14-person dining table,<br>urious bathrooms, blending so<br>rs an ideal setting for both rela-<br>nsung® appliances and a built-<br>lete the upscale look. Step ont<br>rorning coffee or evening cock<br>residence is as pristine as it is<br>ed parking space and an optior<br>bining Room Table & 14 Chairs, | -leash dog park, the MNP Commu<br>s exclusive top-floor residence fe<br>rty needs to be seen in-person to<br>itchenAid® appliances, and a sho<br>ready to host both intimate dinne<br>phistication with comfort. The ex<br>exation and entertaining. Addition<br>in ironing board, and four genera-<br>to your private, enclosed deck, of<br>tails in your own urban sanctuary<br>stylish. The condo includes secur | unity & Sport Centre, and the Cal<br>eatures 16-foot peaked ceilings, s<br>o fully appreciate all that it has t<br>ow-stopping 13-foot marble islar<br>ers and lively celebrations. This<br>cpansive living room, warmed by<br>nal features include a secondary<br>ous in-suite storage rooms. Eleg<br>utfitted with a gas line, electric f<br>y. Freshly painted in March 2024<br>re, gated carport parking and a s<br>scover the ultimate in modern ur | , with a new roof and spray foam insulation<br>secured pedestrian gate for added peace of<br>ban living schedule your private showing |