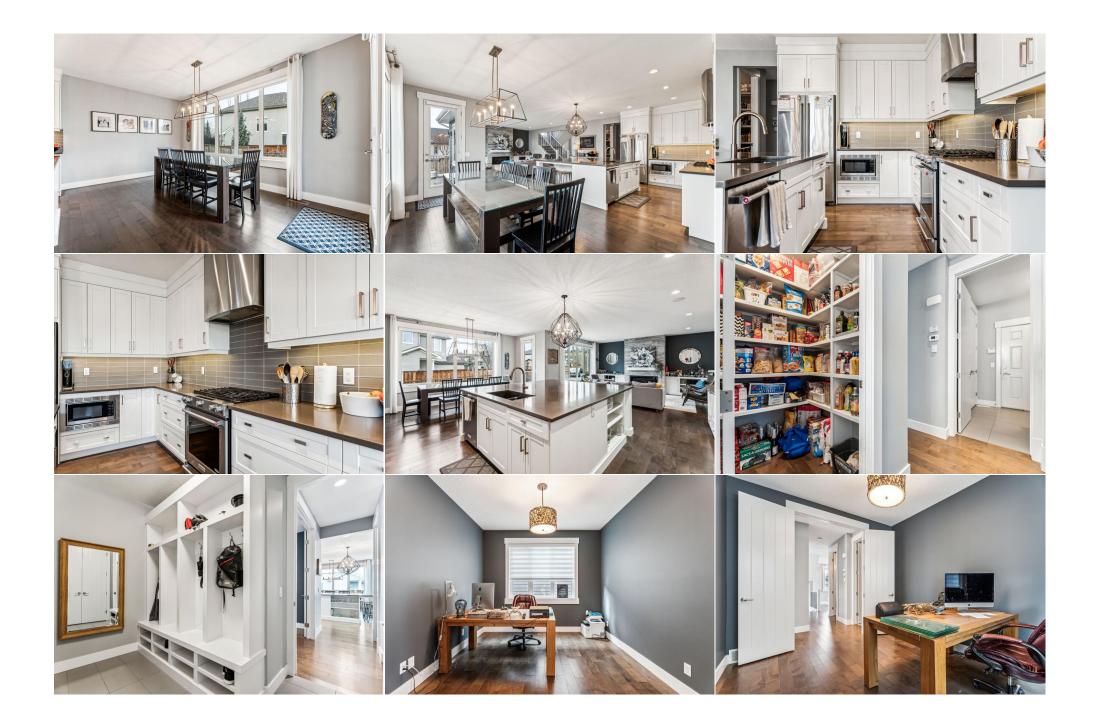

| Bedroom<br>Furnace/Utility Room<br>Bedroom - Primary<br>Bedroom<br>4pc Bathroom<br>2pc Bathroom | Basement<br>Basement<br>Upper<br>Upper<br>Second<br>Main                                                                                                               | 15`6" x 9`10"<br>15`9" x 10`0"<br>16`11" x 13`11"<br>12`10" x 10`11"<br>11`0" x 5`4"<br>6`8" x 5`3"                                                                                                                                                                                  | Flex Space<br>Bonus Room<br>Bedroom<br>Laundry<br>5pc Ensuite bath<br>4pc Bathroom<br>Legal/Tax/Financial                                                                                                                                                    | Basement<br>Upper<br>Upper<br>Upper<br>Second<br>Basement                                                                                                                                                                              | 13`4" x 9`0"<br>16`11" x 13`11"<br>12`7" x 12`2"<br>8`5" x 6`0"<br>17`2" x 10`3"<br>8`3" x 5`0"                                                                                                                                                                                                                                                                                                                                 |
|-------------------------------------------------------------------------------------------------|------------------------------------------------------------------------------------------------------------------------------------------------------------------------|--------------------------------------------------------------------------------------------------------------------------------------------------------------------------------------------------------------------------------------------------------------------------------------|--------------------------------------------------------------------------------------------------------------------------------------------------------------------------------------------------------------------------------------------------------------|----------------------------------------------------------------------------------------------------------------------------------------------------------------------------------------------------------------------------------------|---------------------------------------------------------------------------------------------------------------------------------------------------------------------------------------------------------------------------------------------------------------------------------------------------------------------------------------------------------------------------------------------------------------------------------|
| Title:<br>Fee Simple                                                                            |                                                                                                                                                                        | Zoning:<br><b>R-CG</b>                                                                                                                                                                                                                                                               |                                                                                                                                                                                                                                                              |                                                                                                                                                                                                                                        |                                                                                                                                                                                                                                                                                                                                                                                                                                 |
| Legal Desc:                                                                                     | 1412833                                                                                                                                                                | R-CG                                                                                                                                                                                                                                                                                 |                                                                                                                                                                                                                                                              |                                                                                                                                                                                                                                        |                                                                                                                                                                                                                                                                                                                                                                                                                                 |
| 2090. 2000.                                                                                     |                                                                                                                                                                        |                                                                                                                                                                                                                                                                                      | Remarks                                                                                                                                                                                                                                                      |                                                                                                                                                                                                                                        |                                                                                                                                                                                                                                                                                                                                                                                                                                 |
| Pub Rmks:                                                                                       | space. The custom ki<br>Kitchenaid Profession<br>kitchen. A walk in par<br>cameras. Switchback<br>own. The ensuite is a<br>alone shower. The up<br>basement was develo | tchen is bright and open with a gorg<br>nal Series s/s appliances. All light fix<br>ntry, huge foyer, enormous great ro<br>staircase leads you to the upstairs,<br>showstopper with gorgeous tile wo<br>oper floor has two more good sized lo<br>oped by the builder and matches the | geous island (over 60 sq ft), full h<br>ktures have been upgraded and an<br>oom and mudroom w/built ins com<br>which features a massive Primar<br>ork, heated woodgrain style herrin<br>pedrooms, a laundry room w/ fold<br>e rest of the home. The basement | eight white cabinets, large wa<br>re sure to garner compliments<br>plete the main floor. Home is<br>y Bedroom with a walk-in clos<br>gbone tile floors, oversized so<br>ing table and sink, 4pc bath a<br>features two large, bedrooms | hat allow for natural light to flood the entire<br>alk in pantry, quartz countertops, high end<br>s. The den/office is nestled just off the<br>wired for sound, a security system and<br>set that will fit all the clothes you could ever<br>oaker tub, double vanities and HUGE stand<br>nd an enormous vaulted bonus room. The<br>s, a full bath, custom wet bar, built in TV unit<br>budhout there entire home with designer |