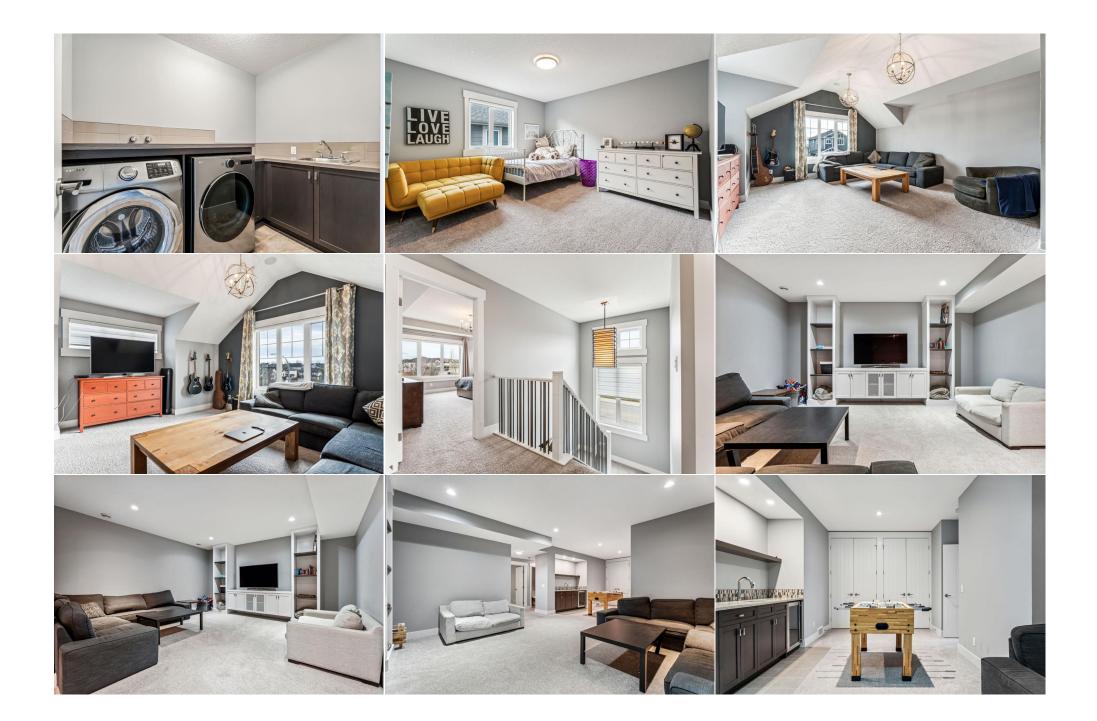

| Bedroom<br>Furnace/Utility Room<br>Bedroom - Primary<br>Bedroom<br>4pc Bathroom<br>2pc Bathroom | Basement<br>Basement<br>Upper<br>Upper<br>Second<br>Main                                                                                                               | 15`6" x 9`10"<br>15`9" x 10`0"<br>16`11" x 13`11"<br>12`10" x 10`11"<br>11`0" x 5`4"<br>6`8" x 5`3"                                                                                                                                                                                  | Flex Space<br>Bonus Room<br>Bedroom<br>Laundry<br>5pc Ensuite bath<br>4pc Bathroom<br>Legal/Tax/Financial                                                                                                                                                    | Basement<br>Upper<br>Upper<br>Upper<br>Second<br>Basement                                                                                                                                                                              | 13`4" x 9`0"<br>16`11" x 13`11"<br>12`7" x 12`2"<br>8`5" x 6`0"<br>17`2" x 10`3"<br>8`3" x 5`0"                                                                                                                                                                                                                                                                                                                                 |
|-------------------------------------------------------------------------------------------------|------------------------------------------------------------------------------------------------------------------------------------------------------------------------|--------------------------------------------------------------------------------------------------------------------------------------------------------------------------------------------------------------------------------------------------------------------------------------|--------------------------------------------------------------------------------------------------------------------------------------------------------------------------------------------------------------------------------------------------------------|----------------------------------------------------------------------------------------------------------------------------------------------------------------------------------------------------------------------------------------|---------------------------------------------------------------------------------------------------------------------------------------------------------------------------------------------------------------------------------------------------------------------------------------------------------------------------------------------------------------------------------------------------------------------------------|
| Title:<br>Fee Simple                                                                            |                                                                                                                                                                        | Zoning:<br><b>R-CG</b>                                                                                                                                                                                                                                                               |                                                                                                                                                                                                                                                              |                                                                                                                                                                                                                                        |                                                                                                                                                                                                                                                                                                                                                                                                                                 |
| Legal Desc:                                                                                     | 1412833                                                                                                                                                                | R-CG                                                                                                                                                                                                                                                                                 |                                                                                                                                                                                                                                                              |                                                                                                                                                                                                                                        |                                                                                                                                                                                                                                                                                                                                                                                                                                 |
| 2090. 2000.                                                                                     |                                                                                                                                                                        |                                                                                                                                                                                                                                                                                      | Remarks                                                                                                                                                                                                                                                      |                                                                                                                                                                                                                                        |                                                                                                                                                                                                                                                                                                                                                                                                                                 |
| Pub Rmks:                                                                                       | space. The custom ki<br>Kitchenaid Profession<br>kitchen. A walk in par<br>cameras. Switchback<br>own. The ensuite is a<br>alone shower. The up<br>basement was develo | tchen is bright and open with a gorg<br>nal Series s/s appliances. All light fix<br>ntry, huge foyer, enormous great ro<br>staircase leads you to the upstairs,<br>showstopper with gorgeous tile wo<br>oper floor has two more good sized lo<br>oped by the builder and matches the | geous island (over 60 sq ft), full h<br>ktures have been upgraded and an<br>oom and mudroom w/built ins com<br>which features a massive Primar<br>ork, heated woodgrain style herrin<br>pedrooms, a laundry room w/ fold<br>e rest of the home. The basement | eight white cabinets, large wa<br>re sure to garner compliments<br>plete the main floor. Home is<br>y Bedroom with a walk-in clos<br>gbone tile floors, oversized so<br>ing table and sink, 4pc bath a<br>features two large, bedrooms | hat allow for natural light to flood the entire<br>alk in pantry, quartz countertops, high end<br>s. The den/office is nestled just off the<br>wired for sound, a security system and<br>set that will fit all the clothes you could ever<br>oaker tub, double vanities and HUGE stand<br>nd an enormous vaulted bonus room. The<br>s, a full bath, custom wet bar, built in TV unit<br>budhout there entire home with designer |

and ample storage. This house is decorated in neutral colours and high end finishes. There are custom roller blinds throughout there entire home with designer accent curtains. Home sits on an oversized 57' x 116' corner lot, and has underground sprinklers and is fully fenced. This home has an oversized triple garage with gas line hookup for a heater. Large nook for extra storage and an exposed aggregate driveway large enough for 3 more vehicles. All of this is located on a quiet cut de sac with 11 custom built estate homes. No need to wait to build, this home can be yours with a relatively quick possession date possible. Call your favourite Realtor to view, it will be worth your time. None