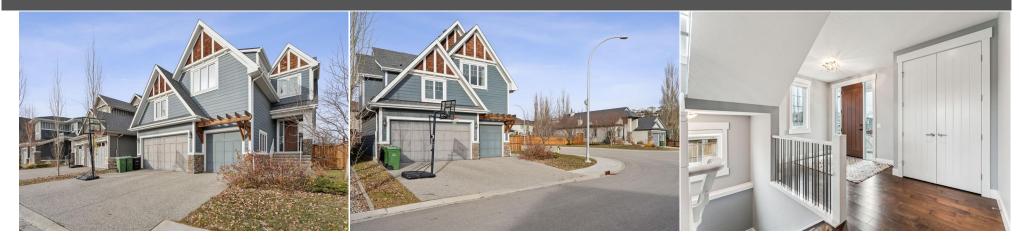

and ample storage. This house is decorated in neutral colours and high end finishes. There are custom roller blinds throughout there entire home with designer accent curtains. Home sits on an oversized 57' x 116' corner lot, and has underground sprinklers and is fully fenced. This home has an oversized triple garage with gas line hookup for a heater. Large nook for extra storage and an exposed aggregate driveway large enough for 3 more vehicles. All of this is located on a quiet cut de sac with 11 custom built estate homes. No need to wait to build, this home can be yours with a relatively quick possession date possible. Call your favourite Realtor to view, it will be worth your time. None