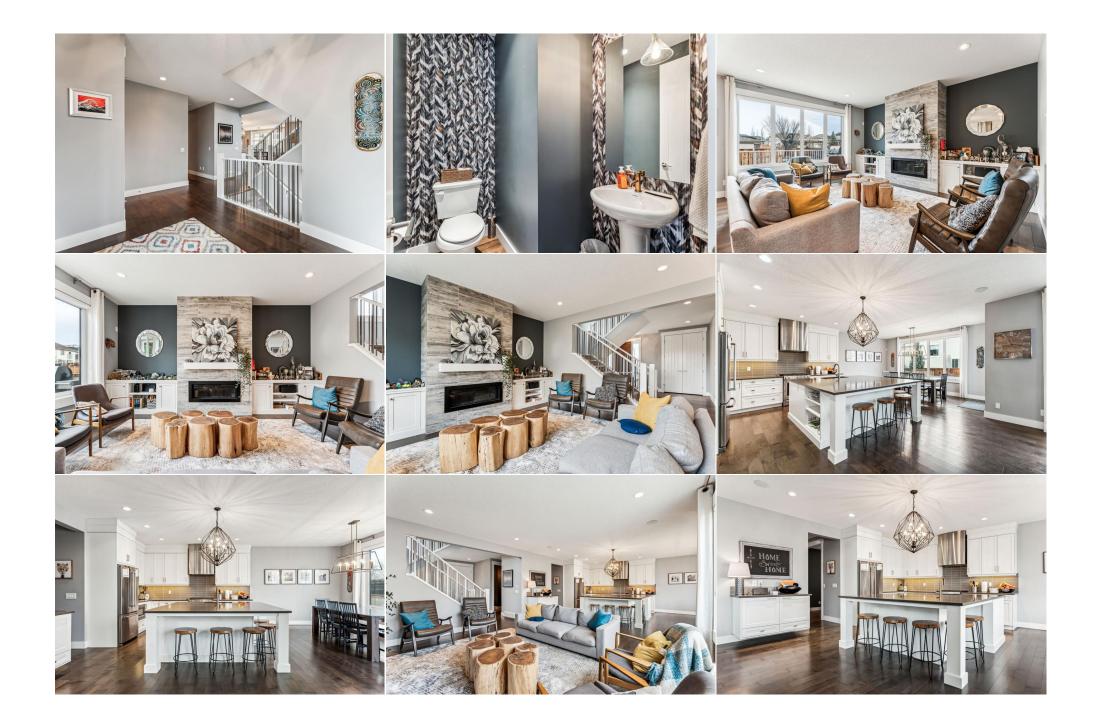

| Bedroom<br>Furnace/Utility Room<br>Bedroom - Primary<br>Bedroom<br>4pc Bathroom<br>2pc Bathroom | Basement<br>Basement<br>Upper<br>Upper<br>Second<br>Main                                                                                                               | 15`6" x 9`10"<br>15`9" x 10`0"<br>16`11" x 13`11"<br>12`10" x 10`11"<br>11`0" x 5`4"<br>6`8" x 5`3"                                                                                                                                                                                  | Flex Space<br>Bonus Room<br>Bedroom<br>Laundry<br>5pc Ensuite bath<br>4pc Bathroom<br>Legal/Tax/Financial                                                                                                                                                    | Basement<br>Upper<br>Upper<br>Upper<br>Second<br>Basement                                                                                                                                                                              | 13`4" x 9`0"<br>16`11" x 13`11"<br>12`7" x 12`2"<br>8`5" x 6`0"<br>17`2" x 10`3"<br>8`3" x 5`0"                                                                                                                                                                                                                                                                                                                                 |
|-------------------------------------------------------------------------------------------------|------------------------------------------------------------------------------------------------------------------------------------------------------------------------|--------------------------------------------------------------------------------------------------------------------------------------------------------------------------------------------------------------------------------------------------------------------------------------|--------------------------------------------------------------------------------------------------------------------------------------------------------------------------------------------------------------------------------------------------------------|----------------------------------------------------------------------------------------------------------------------------------------------------------------------------------------------------------------------------------------|---------------------------------------------------------------------------------------------------------------------------------------------------------------------------------------------------------------------------------------------------------------------------------------------------------------------------------------------------------------------------------------------------------------------------------|
| Title:<br>Fee Simple                                                                            |                                                                                                                                                                        | Zoning:<br><b>R-CG</b>                                                                                                                                                                                                                                                               |                                                                                                                                                                                                                                                              |                                                                                                                                                                                                                                        |                                                                                                                                                                                                                                                                                                                                                                                                                                 |
| Legal Desc:                                                                                     | 1412833                                                                                                                                                                | R-CG                                                                                                                                                                                                                                                                                 |                                                                                                                                                                                                                                                              |                                                                                                                                                                                                                                        |                                                                                                                                                                                                                                                                                                                                                                                                                                 |
| 2090. 2000.                                                                                     |                                                                                                                                                                        |                                                                                                                                                                                                                                                                                      | Remarks                                                                                                                                                                                                                                                      |                                                                                                                                                                                                                                        |                                                                                                                                                                                                                                                                                                                                                                                                                                 |
| Pub Rmks:                                                                                       | space. The custom ki<br>Kitchenaid Profession<br>kitchen. A walk in par<br>cameras. Switchback<br>own. The ensuite is a<br>alone shower. The up<br>basement was develo | tchen is bright and open with a gorg<br>nal Series s/s appliances. All light fix<br>ntry, huge foyer, enormous great ro<br>staircase leads you to the upstairs,<br>showstopper with gorgeous tile wo<br>oper floor has two more good sized lo<br>oped by the builder and matches the | geous island (over 60 sq ft), full h<br>ktures have been upgraded and an<br>oom and mudroom w/built ins com<br>which features a massive Primar<br>ork, heated woodgrain style herrin<br>pedrooms, a laundry room w/ fold<br>e rest of the home. The basement | eight white cabinets, large wa<br>re sure to garner compliments<br>plete the main floor. Home is<br>y Bedroom with a walk-in clos<br>gbone tile floors, oversized so<br>ing table and sink, 4pc bath a<br>features two large, bedrooms | hat allow for natural light to flood the entire<br>alk in pantry, quartz countertops, high end<br>s. The den/office is nestled just off the<br>wired for sound, a security system and<br>set that will fit all the clothes you could ever<br>oaker tub, double vanities and HUGE stand<br>nd an enormous vaulted bonus room. The<br>s, a full bath, custom wet bar, built in TV unit<br>budhout there entire home with designer |