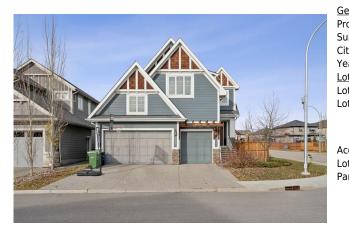

## 303 TUSSLEWOOD Terrace, Calgary T3L 2W5

| MLS®#:  | A2178395 | Area:   | Tuscany | Listing<br>Date: | 11/11/24       | List Price: <b>\$1,349,900</b> |
|---------|----------|---------|---------|------------------|----------------|--------------------------------|
| Status: | Active   | County: | Calgary | Change:          | -\$50k, 20-Jan | Association: Fort McMurray     |

| General Information                          |                                                      |                     |       | DOM        |           |  |  |
|----------------------------------------------|------------------------------------------------------|---------------------|-------|------------|-----------|--|--|
| Prop Type:                                   | Residential                                          |                     |       | 72         |           |  |  |
| Sub Type:                                    | Detached                                             |                     |       | Layout     |           |  |  |
| City/Town:                                   | Calgary                                              | Finished Floor Area |       | Beds:      | 5 (3 2 )  |  |  |
| Year Built:                                  | 2015                                                 | Abv Sqft:           | 2,899 | Baths:     | 3.5 (3 1) |  |  |
| <u>_ot Information</u>                       |                                                      | Low Sqft:           |       | Style:     | 2 Storey  |  |  |
| _ot Sz Ar:                                   | 6,501 sqft                                           | Ttl Sqft:           | 2,899 |            |           |  |  |
| _ot Shape:                                   |                                                      |                     |       | Parking    |           |  |  |
|                                              |                                                      |                     |       | Ttl Park:  | 6         |  |  |
|                                              |                                                      |                     |       | Garage Sz: | 3         |  |  |
| Access:                                      |                                                      |                     |       | 5          |           |  |  |
| Lot Feat: Corner Lot, Underground Sprinklers |                                                      |                     |       |            |           |  |  |
| Park Feat:                                   | Concrete Driveway, Oversized, Triple Garage Attached |                     |       |            |           |  |  |
|                                              |                                                      |                     |       |            |           |  |  |