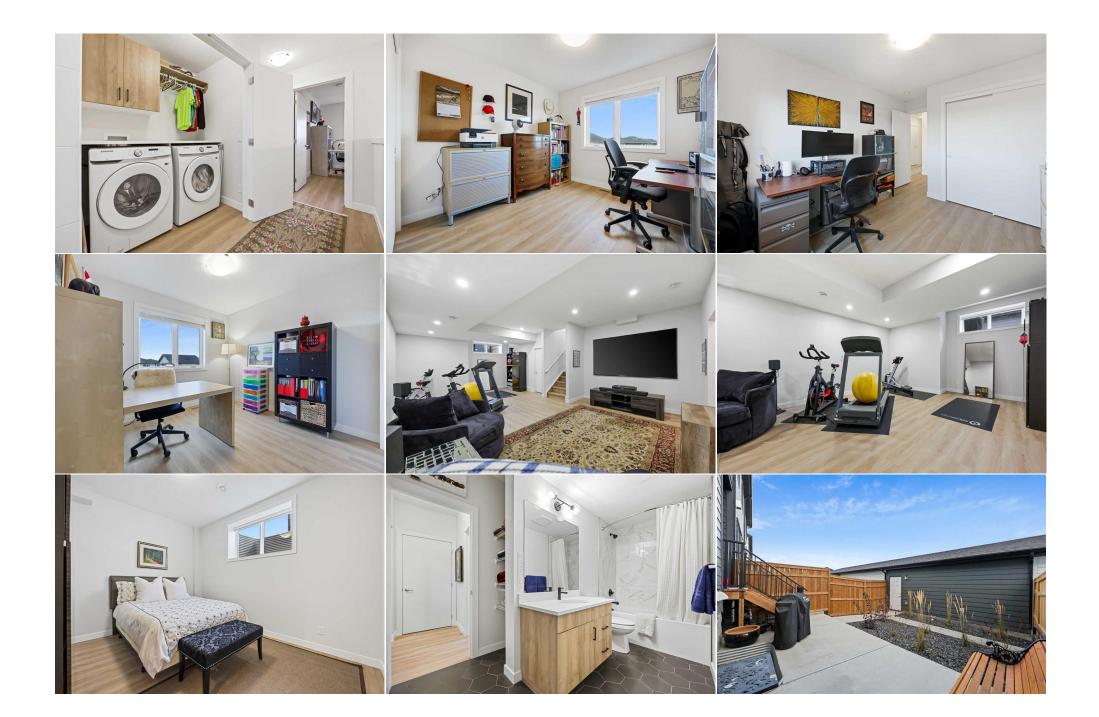

| Bedroom<br>4pc Bathroom                         | Second<br>Second                                                                                                                                                                                                                                                                                                                                                                                                              | 9`11" x 9`6"<br>9`2" x 4`10"                                                                                                                                                                                                                                                                                                                                                                                                                                                                                                                                                                                                                  | Laundry<br>Game Room                                                                                                                                                                                                                                                                                                                                                                                                                                                                                                                                                                                                  | Second<br>Basement                                                                                                                                                                                                                                                                                                                                                                                                                                                                                                                                                                | 5`10" x 4`3"<br>25`6" x 14`1"                                                                                                                                                                                                                                                                                                                                                                                                                                                                                                                                                                                                                                                                                                                                                                                                                                         |
|-------------------------------------------------|-------------------------------------------------------------------------------------------------------------------------------------------------------------------------------------------------------------------------------------------------------------------------------------------------------------------------------------------------------------------------------------------------------------------------------|-----------------------------------------------------------------------------------------------------------------------------------------------------------------------------------------------------------------------------------------------------------------------------------------------------------------------------------------------------------------------------------------------------------------------------------------------------------------------------------------------------------------------------------------------------------------------------------------------------------------------------------------------|-----------------------------------------------------------------------------------------------------------------------------------------------------------------------------------------------------------------------------------------------------------------------------------------------------------------------------------------------------------------------------------------------------------------------------------------------------------------------------------------------------------------------------------------------------------------------------------------------------------------------|-----------------------------------------------------------------------------------------------------------------------------------------------------------------------------------------------------------------------------------------------------------------------------------------------------------------------------------------------------------------------------------------------------------------------------------------------------------------------------------------------------------------------------------------------------------------------------------|-----------------------------------------------------------------------------------------------------------------------------------------------------------------------------------------------------------------------------------------------------------------------------------------------------------------------------------------------------------------------------------------------------------------------------------------------------------------------------------------------------------------------------------------------------------------------------------------------------------------------------------------------------------------------------------------------------------------------------------------------------------------------------------------------------------------------------------------------------------------------|
| Bedroom                                         | Basement                                                                                                                                                                                                                                                                                                                                                                                                                      | 12`1" x 9`11"                                                                                                                                                                                                                                                                                                                                                                                                                                                                                                                                                                                                                                 | <b>4pc Bathroom</b><br>Legal/Tax/Financial                                                                                                                                                                                                                                                                                                                                                                                                                                                                                                                                                                            | Basement                                                                                                                                                                                                                                                                                                                                                                                                                                                                                                                                                                          | 12`8" x 4`10"                                                                                                                                                                                                                                                                                                                                                                                                                                                                                                                                                                                                                                                                                                                                                                                                                                                         |
| Title:<br>Fee Simple<br>Legal Desc:             |                                                                                                                                                                                                                                                                                                                                                                                                                               | Zoning:<br><b>TBD</b>                                                                                                                                                                                                                                                                                                                                                                                                                                                                                                                                                                                                                         | Remarks                                                                                                                                                                                                                                                                                                                                                                                                                                                                                                                                                                                                               |                                                                                                                                                                                                                                                                                                                                                                                                                                                                                                                                                                                   |                                                                                                                                                                                                                                                                                                                                                                                                                                                                                                                                                                                                                                                                                                                                                                                                                                                                       |
| Pub Rmks:<br>Inclusions:<br>Property Listed By: | is home of the Mickel<br>shops, daycare and o<br>ready, and has beaut<br>foyer. The foyer leads<br>quartz waterfall islan<br>perfect for entertaini<br>generous cabinet spa<br>powder room with qu<br>dimmers, air conditio<br>a 10' ceiling height ar<br>soaker tub, separate<br>piece bathroom and o<br>DEVELOPED BASEMEN<br>full bathroom and wa<br>backyard is fenced ar<br>that most other town<br>while being only 10 m | son 18 hole national Golf Club. Alo<br>f course the LAKE! A second lake is<br>iful low maintenance curb appeal t<br>s into the sunshine filled dining roo<br>d, matching backsplash, full heigh<br>ng and for a busy growing family w<br>tee. Enjoy the morning sun from th<br>tartz top vanity and full mirror finis<br>oning, luxury vinyl plank flooring or<br>nd large over height windows that<br>tiled shower w/ seating, rainfall ar<br>conveniently located laundry with o<br>NT provides. The high ceilings creat<br>rm feet with the heated tile floor.<br>nd private, with a generous double<br>homes have. This beautiful lake co | ong with 40 acres of pathways, pla<br>s coming! A future Costco will be<br>that makes it easy to lock and go<br>om with a built in credenza. This<br>at cabinetry, built in oven, soft clo<br>with ample island seating, a morn<br>be East facing living room or fire u<br>sh the main level. *Note-this home<br>overlook the park, green space a<br>nd wand fixtures, private toilet/wa<br>quartz counter and cupboards con<br>the an inviting space for entertain<br>Enjoy the low maintenance front<br>a garage, plenty of storage and 22<br>community is unique, desirable, ha<br>0 minutes to Canmore. We encour | aygrounds, a skating ribbon, ac<br>approx. 5 mins away! This brig<br>while away. As you enter the h<br>dining room opens to the upgra<br>ose drawers and matching stain<br>ing coffee station and wine bar<br>p the gas fireplace for a relaxing<br>e has many elevated features for<br>security system. As you move to<br>and with mountains on the horiz<br>ater closet, heated floors and w<br>mpletes the upper level. Enjoy fi<br>ing and family time. Guests will<br>and back yard along with a con<br>20 Volt wiring, giving you option<br>is breath taking mountain views | ony the award-winning lake community that<br>dventure park, dog park, community garden,<br>iht and airy home is fully UPGRADED, move in<br>iome, 9' ceilings greet you in a large inviting<br>aded Gourmet Kitchen with an oversized<br>iless steel Bosch appliances. This kitchen is<br>r that includes its own fridge, along with<br>ng evening. A pantry, mudroom and 2-piece<br>or comfort, such as beautiful lighting options,<br>upstairs into spacious primary bedroom with<br>zon. Enjoy the spa like ensuite bathroom with<br>valk in closet. Two additional bedrooms, four-<br>the additional living space that a fully<br>Il enjoy a spacious bedroom, large window,<br>weniently located community park. The<br>ns for the future. Plus, enjoy NO CONDO FEES<br>s, charm and comfort of small town living,<br>it the Harmony Discovery Centre, to explore |