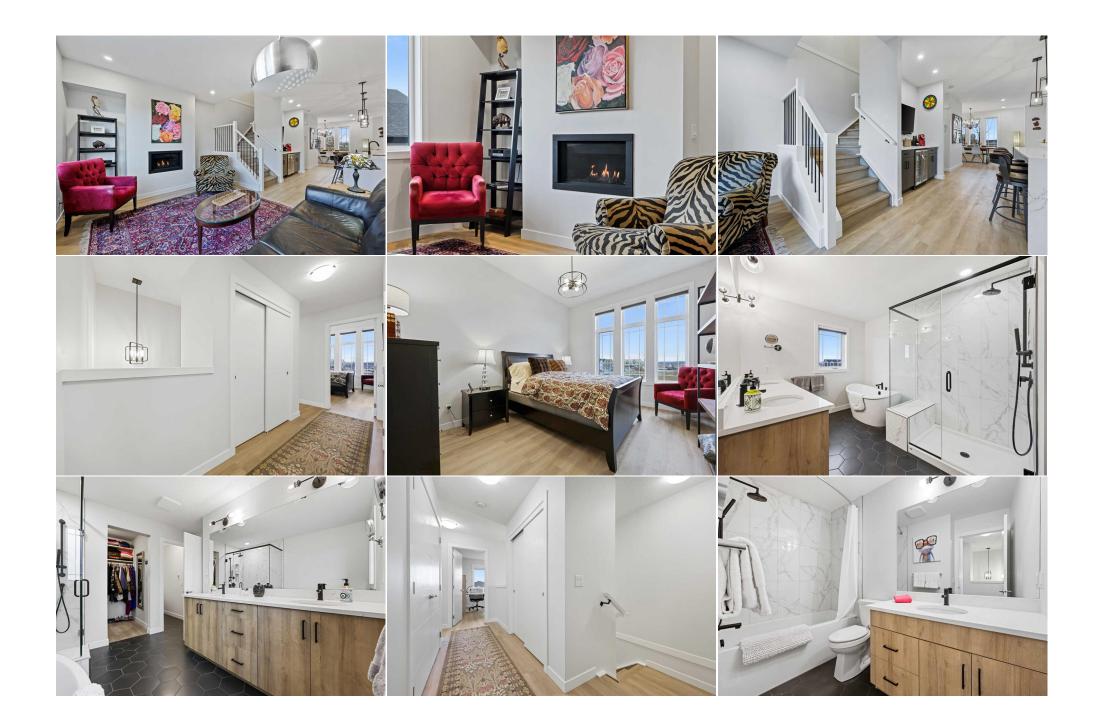

| Bedroom<br>4pc Bathroom                         | Second<br>Second                                                                                                                                                                                                                                                                                                                                                                                                              | 9`11" x 9`6"<br>9`2" x 4`10"                                                                                                                                                                                                                                                                                                                                                                                                                                                                                                                                                                                                                  | Laundry<br>Game Room                                                                                                                                                                                                                                                                                                                                                                                                                                                                                                                                                                                                  | Second<br>Basement                                                                                                                                                                                                                                                                                                                                                                                                                                                                                                                                                                | 5`10" x 4`3"<br>25`6" x 14`1"                                                                                                                                                                                                                                                                                                                                                                                                                                                                                                                                                                                                                                                                                                                                                                                                                                         |
|-------------------------------------------------|-------------------------------------------------------------------------------------------------------------------------------------------------------------------------------------------------------------------------------------------------------------------------------------------------------------------------------------------------------------------------------------------------------------------------------|-----------------------------------------------------------------------------------------------------------------------------------------------------------------------------------------------------------------------------------------------------------------------------------------------------------------------------------------------------------------------------------------------------------------------------------------------------------------------------------------------------------------------------------------------------------------------------------------------------------------------------------------------|-----------------------------------------------------------------------------------------------------------------------------------------------------------------------------------------------------------------------------------------------------------------------------------------------------------------------------------------------------------------------------------------------------------------------------------------------------------------------------------------------------------------------------------------------------------------------------------------------------------------------|-----------------------------------------------------------------------------------------------------------------------------------------------------------------------------------------------------------------------------------------------------------------------------------------------------------------------------------------------------------------------------------------------------------------------------------------------------------------------------------------------------------------------------------------------------------------------------------|-----------------------------------------------------------------------------------------------------------------------------------------------------------------------------------------------------------------------------------------------------------------------------------------------------------------------------------------------------------------------------------------------------------------------------------------------------------------------------------------------------------------------------------------------------------------------------------------------------------------------------------------------------------------------------------------------------------------------------------------------------------------------------------------------------------------------------------------------------------------------|
| Bedroom                                         | Basement                                                                                                                                                                                                                                                                                                                                                                                                                      | 12`1" x 9`11"                                                                                                                                                                                                                                                                                                                                                                                                                                                                                                                                                                                                                                 | <b>4pc Bathroom</b><br>Legal/Tax/Financial                                                                                                                                                                                                                                                                                                                                                                                                                                                                                                                                                                            | Basement                                                                                                                                                                                                                                                                                                                                                                                                                                                                                                                                                                          | 12`8" x 4`10"                                                                                                                                                                                                                                                                                                                                                                                                                                                                                                                                                                                                                                                                                                                                                                                                                                                         |
| Title:<br>Fee Simple<br>Legal Desc:             |                                                                                                                                                                                                                                                                                                                                                                                                                               | Zoning:<br><b>TBD</b>                                                                                                                                                                                                                                                                                                                                                                                                                                                                                                                                                                                                                         | Remarks                                                                                                                                                                                                                                                                                                                                                                                                                                                                                                                                                                                                               |                                                                                                                                                                                                                                                                                                                                                                                                                                                                                                                                                                                   |                                                                                                                                                                                                                                                                                                                                                                                                                                                                                                                                                                                                                                                                                                                                                                                                                                                                       |
| Pub Rmks:<br>Inclusions:<br>Property Listed By: | is home of the Mickel<br>shops, daycare and o<br>ready, and has beaut<br>foyer. The foyer leads<br>quartz waterfall islan<br>perfect for entertaini<br>generous cabinet spa<br>powder room with qu<br>dimmers, air conditio<br>a 10' ceiling height ar<br>soaker tub, separate<br>piece bathroom and o<br>DEVELOPED BASEMEN<br>full bathroom and wa<br>backyard is fenced ar<br>that most other town<br>while being only 10 m | son 18 hole national Golf Club. Alo<br>f course the LAKE! A second lake is<br>iful low maintenance curb appeal t<br>s into the sunshine filled dining roo<br>d, matching backsplash, full heigh<br>ng and for a busy growing family w<br>tee. Enjoy the morning sun from th<br>tartz top vanity and full mirror finis<br>oning, luxury vinyl plank flooring or<br>nd large over height windows that<br>tiled shower w/ seating, rainfall ar<br>conveniently located laundry with o<br>NT provides. The high ceilings creat<br>rm feet with the heated tile floor.<br>nd private, with a generous double<br>homes have. This beautiful lake co | ong with 40 acres of pathways, pla<br>s coming! A future Costco will be<br>that makes it easy to lock and go<br>om with a built in credenza. This<br>at cabinetry, built in oven, soft clo<br>with ample island seating, a morn<br>be East facing living room or fire u<br>sh the main level. *Note-this home<br>overlook the park, green space a<br>nd wand fixtures, private toilet/wa<br>quartz counter and cupboards con<br>the an inviting space for entertain<br>Enjoy the low maintenance front<br>a garage, plenty of storage and 22<br>community is unique, desirable, ha<br>0 minutes to Canmore. We encour | aygrounds, a skating ribbon, ac<br>approx. 5 mins away! This brig<br>while away. As you enter the h<br>dining room opens to the upgra<br>ose drawers and matching stain<br>ing coffee station and wine bar<br>p the gas fireplace for a relaxing<br>e has many elevated features for<br>security system. As you move to<br>and with mountains on the horiz<br>ater closet, heated floors and w<br>mpletes the upper level. Enjoy fi<br>ing and family time. Guests will<br>and back yard along with a con<br>20 Volt wiring, giving you option<br>is breath taking mountain views | ony the award-winning lake community that<br>dventure park, dog park, community garden,<br>iht and airy home is fully UPGRADED, move in<br>iome, 9' ceilings greet you in a large inviting<br>aded Gourmet Kitchen with an oversized<br>iless steel Bosch appliances. This kitchen is<br>r that includes its own fridge, along with<br>ng evening. A pantry, mudroom and 2-piece<br>or comfort, such as beautiful lighting options,<br>upstairs into spacious primary bedroom with<br>zon. Enjoy the spa like ensuite bathroom with<br>valk in closet. Two additional bedrooms, four-<br>the additional living space that a fully<br>Il enjoy a spacious bedroom, large window,<br>weniently located community park. The<br>ns for the future. Plus, enjoy NO CONDO FEES<br>s, charm and comfort of small town living,<br>it the Harmony Discovery Centre, to explore |