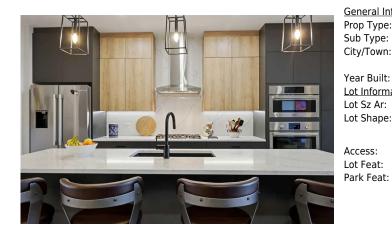

## 970 HARMONY Parade, Rural Rocky View County T3Z0H1

| MLS®#:  | A2178405 | Area:   | Harmony           | Listing | 11/11/24 | List Price: \$792,500      |
|---------|----------|---------|-------------------|---------|----------|----------------------------|
|         |          |         |                   | Date:   |          |                            |
| Status: | Active   | County: | Rocky View County | Change: | None     | Association: Fort McMurray |

| <u>nformation</u> |                  |                     |       | DOM           |           |
|-------------------|------------------|---------------------|-------|---------------|-----------|
| e:                | Residential      |                     |       | 83            |           |
| :                 | Row/Townhouse    |                     |       | <u>Layout</u> |           |
| n:                | Rural Rocky View | Finished Floor Area |       | Beds:         | 4 (3 1 )  |
|                   | County           | Abv Sqft:           | 1,758 | Baths:        | 3.5 (3 1) |
| t:                | 2022             | Low Sqft:           |       | Style:        | 2 Storey  |
| <u>mation</u>     |                  | Ttl Sqft:           | 1,758 |               |           |
| :                 | 2,178 sqft       |                     |       | Parking       |           |
| e:                |                  |                     |       | Ttl Park:     | 2         |
|                   |                  |                     |       | Garage Sz:    | 2         |

Back Lane,Low Maintenance Landscape,Street Lighting 220 Volt Wiring,Double Garage Detached,Off Street

Utilities and Features

| Roof: Asphalt Shingle, Asphalt/Gravel                                                            |                                                                                          |                                                                                                                                                     | Construction:                                                                            |                                                       |                                             |  |  |  |
|--------------------------------------------------------------------------------------------------|------------------------------------------------------------------------------------------|-----------------------------------------------------------------------------------------------------------------------------------------------------|------------------------------------------------------------------------------------------|-------------------------------------------------------|---------------------------------------------|--|--|--|
| Heating:                                                                                         | Forced Air                                                                               |                                                                                                                                                     | Wood Frame                                                                               | Wood Frame<br>Flooring:                               |                                             |  |  |  |
| Sewer:                                                                                           | Public Sewer                                                                             |                                                                                                                                                     | Flooring:                                                                                |                                                       |                                             |  |  |  |
| Ext Feat:                                                                                        | Private Entrance, Private Yard                                                           | Tile, Vinyl Plank                                                                                                                                   | Tile,Vinyl Plank                                                                         |                                                       |                                             |  |  |  |
| ······                                                                                           |                                                                                          |                                                                                                                                                     | Water Source:                                                                            |                                                       |                                             |  |  |  |
|                                                                                                  |                                                                                          |                                                                                                                                                     | Public                                                                                   |                                                       |                                             |  |  |  |
|                                                                                                  |                                                                                          |                                                                                                                                                     | Fnd/Bsmt:                                                                                |                                                       |                                             |  |  |  |
|                                                                                                  | Poured Concrete                                                                          |                                                                                                                                                     |                                                                                          |                                                       |                                             |  |  |  |
| Kitchen Appl:                                                                                    | Bar Fridge Built-In Gas                                                                  | Bar Fridge,Built-In Gas Range,Built-In Oven,Central Air Conditioner,Dishwasher,Dryer,Garage Control(s),Microwave,Range Hood,Washer,Window Coverings |                                                                                          |                                                       |                                             |  |  |  |
| racenen / appn                                                                                   | bui i nuge, built in ous                                                                 | nange, bane in oren, eentral An                                                                                                                     | contantioner, prominasiner, pri yer, eur                                                 |                                                       |                                             |  |  |  |
|                                                                                                  | •                                                                                        | Features,Double Vanity,High Ceil                                                                                                                    |                                                                                          | •                                                     | cessed Lighting,Recreation Facilities,Soak  |  |  |  |
| Int Feat:                                                                                        | Breakfast Bar,Built-in                                                                   | Features,Double Vanity,High Ceil                                                                                                                    |                                                                                          | •                                                     | •                                           |  |  |  |
| Int Feat:                                                                                        | Breakfast Bar,Built-in                                                                   | Features,Double Vanity,High Ceil                                                                                                                    |                                                                                          | •                                                     | •                                           |  |  |  |
| Int Feat:                                                                                        | Breakfast Bar,Built-in                                                                   | Features,Double Vanity,High Ceil                                                                                                                    | ngs,Kitchen Island,Open Floorpla                                                         | •                                                     | •                                           |  |  |  |
| nt Feat: ''<br>Jtilities:<br>Room                                                                | Breakfast Bar,Built-in<br>Tub,Storage,Walk-In C                                          | Features,Double Vanity,High Ceil<br>loset(s)                                                                                                        | ngs,Kitchen Island,Open Floorplan                                                        | n,Pantry,Quartz Counters,Red                          | cessed Lighting,Recreation Facilities,Soak  |  |  |  |
| Int Feat:<br>Utilities:<br>Room<br>Living Room                                                   | Breakfast Bar,Built-in<br>Tub,Storage,Walk-In C<br>Level                                 | Features,Double Vanity,High Ceili<br>loset(s)<br>Dimensions                                                                                         | ngs,Kitchen Island,Open Floorplan<br>Room Information<br><u>Room</u>                     | n,Pantry,Quartz Counters,Red                          | cessed Lighting,Recreation Facilities,Soak  |  |  |  |
| Int Feat:<br>Utilities:<br>Room<br>Living Room<br>Dining Room                                    | Breakfast Bar,Built-in<br>Tub,Storage,Walk-In C<br>Level<br>Main                         | Features, Double Vanity, High Ceili<br>loset(s)<br><u>Dimensions</u><br>14`0" x 11`9"                                                               | ngs,Kitchen Island,Open Floorplan<br>Room Information<br>Room<br>Eat in Kitchen          | n,Pantry,Quartz Counters,Red<br>Level<br>Main         | Dimensions<br>16`8" x 10`6"                 |  |  |  |
| Int Feat:<br>Utilities:<br><u>Room</u><br>Living Room<br>Dining Room<br>Pantry<br>Bedroom - Prim | Breakfast Bar,Built-in<br>Tub,Storage,Walk-In C<br>Level<br>Main<br>Main<br>Main<br>Main | Features, Double Vanity, High Ceili<br>loset(s)<br>Dimensions<br>14`0" x 11`9"<br>13`0" x 8`10"                                                     | ngs,Kitchen Island,Open Floorplan<br>Room Information<br>Room<br>Eat in Kitchen<br>Foyer | n,Pantry,Quartz Counters,Red<br>Level<br>Main<br>Main | Dimensions<br>16`8" x 10`6"<br>7`10" x 7`1" |  |  |  |

| Bedroom<br>4pc Bathroom                         | Second<br>Second                                                                                                                                                                                                                                                                                                                                                                                                              | 9`11" x 9`6"<br>9`2" x 4`10"                                                                                                                                                                                                                                                                                                                                                                                                                                                                                                                                                                                                                  | Laundry<br>Game Room                                                                                                                                                                                                                                                                                                                                                                                                                                                                                                                                                                                                  | Second<br>Basement                                                                                                                                                                                                                                                                                                                                                                                                                                                                                                                                                                | 5`10" x 4`3"<br>25`6" x 14`1"                                                                                                                                                                                                                                                                                                                                                                                                                                                                                                                                                                                                                                                                                                                                                                                                                                         |
|-------------------------------------------------|-------------------------------------------------------------------------------------------------------------------------------------------------------------------------------------------------------------------------------------------------------------------------------------------------------------------------------------------------------------------------------------------------------------------------------|-----------------------------------------------------------------------------------------------------------------------------------------------------------------------------------------------------------------------------------------------------------------------------------------------------------------------------------------------------------------------------------------------------------------------------------------------------------------------------------------------------------------------------------------------------------------------------------------------------------------------------------------------|-----------------------------------------------------------------------------------------------------------------------------------------------------------------------------------------------------------------------------------------------------------------------------------------------------------------------------------------------------------------------------------------------------------------------------------------------------------------------------------------------------------------------------------------------------------------------------------------------------------------------|-----------------------------------------------------------------------------------------------------------------------------------------------------------------------------------------------------------------------------------------------------------------------------------------------------------------------------------------------------------------------------------------------------------------------------------------------------------------------------------------------------------------------------------------------------------------------------------|-----------------------------------------------------------------------------------------------------------------------------------------------------------------------------------------------------------------------------------------------------------------------------------------------------------------------------------------------------------------------------------------------------------------------------------------------------------------------------------------------------------------------------------------------------------------------------------------------------------------------------------------------------------------------------------------------------------------------------------------------------------------------------------------------------------------------------------------------------------------------|
| Bedroom                                         | Basement                                                                                                                                                                                                                                                                                                                                                                                                                      | 12`1" x 9`11"                                                                                                                                                                                                                                                                                                                                                                                                                                                                                                                                                                                                                                 | <b>4pc Bathroom</b><br>Legal/Tax/Financial                                                                                                                                                                                                                                                                                                                                                                                                                                                                                                                                                                            | Basement                                                                                                                                                                                                                                                                                                                                                                                                                                                                                                                                                                          | 12`8" x 4`10"                                                                                                                                                                                                                                                                                                                                                                                                                                                                                                                                                                                                                                                                                                                                                                                                                                                         |
| Title:<br>Fee Simple<br>Legal Desc:             |                                                                                                                                                                                                                                                                                                                                                                                                                               | Zoning:<br><b>TBD</b>                                                                                                                                                                                                                                                                                                                                                                                                                                                                                                                                                                                                                         | Remarks                                                                                                                                                                                                                                                                                                                                                                                                                                                                                                                                                                                                               |                                                                                                                                                                                                                                                                                                                                                                                                                                                                                                                                                                                   |                                                                                                                                                                                                                                                                                                                                                                                                                                                                                                                                                                                                                                                                                                                                                                                                                                                                       |
| Pub Rmks:<br>Inclusions:<br>Property Listed By: | is home of the Mickel<br>shops, daycare and o<br>ready, and has beaut<br>foyer. The foyer leads<br>quartz waterfall islan<br>perfect for entertaini<br>generous cabinet spa<br>powder room with qu<br>dimmers, air conditio<br>a 10' ceiling height ar<br>soaker tub, separate<br>piece bathroom and o<br>DEVELOPED BASEMEN<br>full bathroom and wa<br>backyard is fenced ar<br>that most other town<br>while being only 10 m | son 18 hole national Golf Club. Alo<br>f course the LAKE! A second lake is<br>iful low maintenance curb appeal t<br>s into the sunshine filled dining roo<br>d, matching backsplash, full heigh<br>ng and for a busy growing family w<br>tee. Enjoy the morning sun from th<br>tartz top vanity and full mirror finis<br>oning, luxury vinyl plank flooring or<br>nd large over height windows that<br>tiled shower w/ seating, rainfall ar<br>conveniently located laundry with o<br>NT provides. The high ceilings creat<br>rm feet with the heated tile floor.<br>nd private, with a generous double<br>homes have. This beautiful lake co | ong with 40 acres of pathways, pla<br>s coming! A future Costco will be<br>that makes it easy to lock and go<br>om with a built in credenza. This<br>at cabinetry, built in oven, soft clo<br>with ample island seating, a morn<br>be East facing living room or fire u<br>sh the main level. *Note-this home<br>overlook the park, green space a<br>nd wand fixtures, private toilet/wa<br>quartz counter and cupboards con<br>the an inviting space for entertain<br>Enjoy the low maintenance front<br>a garage, plenty of storage and 22<br>community is unique, desirable, ha<br>0 minutes to Canmore. We encour | aygrounds, a skating ribbon, ac<br>approx. 5 mins away! This brig<br>while away. As you enter the h<br>dining room opens to the upgra<br>ose drawers and matching stain<br>ing coffee station and wine bar<br>p the gas fireplace for a relaxing<br>e has many elevated features for<br>security system. As you move to<br>and with mountains on the horiz<br>ater closet, heated floors and w<br>mpletes the upper level. Enjoy fi<br>ing and family time. Guests will<br>and back yard along with a con<br>20 Volt wiring, giving you option<br>is breath taking mountain views | ony the award-winning lake community that<br>dventure park, dog park, community garden,<br>iht and airy home is fully UPGRADED, move in<br>iome, 9' ceilings greet you in a large inviting<br>aded Gourmet Kitchen with an oversized<br>iless steel Bosch appliances. This kitchen is<br>r that includes its own fridge, along with<br>ng evening. A pantry, mudroom and 2-piece<br>or comfort, such as beautiful lighting options,<br>upstairs into spacious primary bedroom with<br>zon. Enjoy the spa like ensuite bathroom with<br>valk in closet. Two additional bedrooms, four-<br>the additional living space that a fully<br>Il enjoy a spacious bedroom, large window,<br>weniently located community park. The<br>ns for the future. Plus, enjoy NO CONDO FEES<br>s, charm and comfort of small town living,<br>it the Harmony Discovery Centre, to explore |