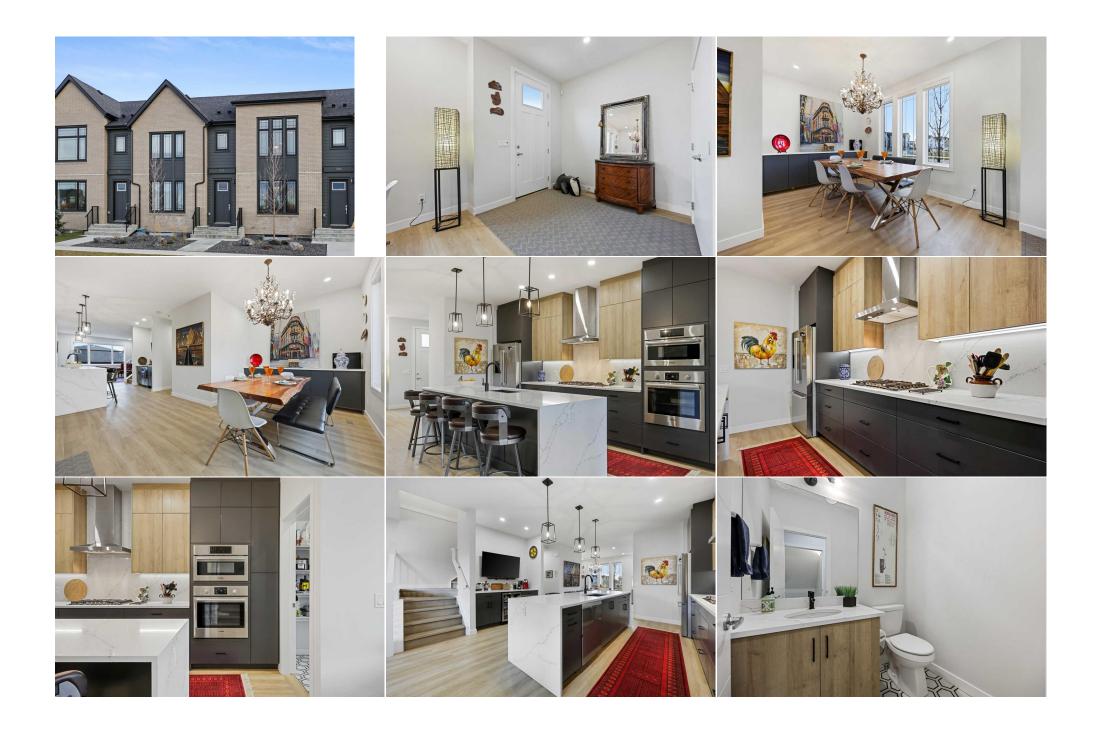

| Bedroom<br>4pc Bathroom                         | Second<br>Second                                                                                                                                                                                                                                                                                                                                                                                                              | 9`11" x 9`6"<br>9`2" x 4`10"                                                                                                                                                                                                                                                                                                                                                                                                                                                                                                                                                                                                                  | Laundry<br>Game Room                                                                                                                                                                                                                                                                                                                                                                                                                                                                                                                                                                                                  | Second<br>Basement                                                                                                                                                                                                                                                                                                                                                                                                                                                                                                                                                                | 5`10" x 4`3"<br>25`6" x 14`1"                                                                                                                                                                                                                                                                                                                                                                                                                                                                                                                                                                                                                                                                                                                                                                                                                                         |
|-------------------------------------------------|-------------------------------------------------------------------------------------------------------------------------------------------------------------------------------------------------------------------------------------------------------------------------------------------------------------------------------------------------------------------------------------------------------------------------------|-----------------------------------------------------------------------------------------------------------------------------------------------------------------------------------------------------------------------------------------------------------------------------------------------------------------------------------------------------------------------------------------------------------------------------------------------------------------------------------------------------------------------------------------------------------------------------------------------------------------------------------------------|-----------------------------------------------------------------------------------------------------------------------------------------------------------------------------------------------------------------------------------------------------------------------------------------------------------------------------------------------------------------------------------------------------------------------------------------------------------------------------------------------------------------------------------------------------------------------------------------------------------------------|-----------------------------------------------------------------------------------------------------------------------------------------------------------------------------------------------------------------------------------------------------------------------------------------------------------------------------------------------------------------------------------------------------------------------------------------------------------------------------------------------------------------------------------------------------------------------------------|-----------------------------------------------------------------------------------------------------------------------------------------------------------------------------------------------------------------------------------------------------------------------------------------------------------------------------------------------------------------------------------------------------------------------------------------------------------------------------------------------------------------------------------------------------------------------------------------------------------------------------------------------------------------------------------------------------------------------------------------------------------------------------------------------------------------------------------------------------------------------|
| Bedroom                                         | Basement                                                                                                                                                                                                                                                                                                                                                                                                                      | 12`1" x 9`11"                                                                                                                                                                                                                                                                                                                                                                                                                                                                                                                                                                                                                                 | <b>4pc Bathroom</b><br>Legal/Tax/Financial                                                                                                                                                                                                                                                                                                                                                                                                                                                                                                                                                                            | Basement                                                                                                                                                                                                                                                                                                                                                                                                                                                                                                                                                                          | 12`8" x 4`10"                                                                                                                                                                                                                                                                                                                                                                                                                                                                                                                                                                                                                                                                                                                                                                                                                                                         |
| Title:<br>Fee Simple<br>Legal Desc:             |                                                                                                                                                                                                                                                                                                                                                                                                                               | Zoning:<br><b>TBD</b>                                                                                                                                                                                                                                                                                                                                                                                                                                                                                                                                                                                                                         | Remarks                                                                                                                                                                                                                                                                                                                                                                                                                                                                                                                                                                                                               |                                                                                                                                                                                                                                                                                                                                                                                                                                                                                                                                                                                   |                                                                                                                                                                                                                                                                                                                                                                                                                                                                                                                                                                                                                                                                                                                                                                                                                                                                       |
| Pub Rmks:<br>Inclusions:<br>Property Listed By: | is home of the Mickel<br>shops, daycare and o<br>ready, and has beaut<br>foyer. The foyer leads<br>quartz waterfall islan<br>perfect for entertaini<br>generous cabinet spa<br>powder room with qu<br>dimmers, air conditio<br>a 10' ceiling height ar<br>soaker tub, separate<br>piece bathroom and o<br>DEVELOPED BASEMEN<br>full bathroom and wa<br>backyard is fenced ar<br>that most other town<br>while being only 10 m | son 18 hole national Golf Club. Alo<br>f course the LAKE! A second lake is<br>iful low maintenance curb appeal t<br>s into the sunshine filled dining roo<br>d, matching backsplash, full heigh<br>ng and for a busy growing family w<br>tee. Enjoy the morning sun from th<br>tartz top vanity and full mirror finis<br>oning, luxury vinyl plank flooring or<br>nd large over height windows that<br>tiled shower w/ seating, rainfall ar<br>conveniently located laundry with o<br>NT provides. The high ceilings creat<br>rm feet with the heated tile floor.<br>nd private, with a generous double<br>homes have. This beautiful lake co | ong with 40 acres of pathways, pla<br>s coming! A future Costco will be<br>that makes it easy to lock and go<br>om with a built in credenza. This<br>at cabinetry, built in oven, soft clo<br>with ample island seating, a morn<br>be East facing living room or fire u<br>sh the main level. *Note-this home<br>overlook the park, green space a<br>nd wand fixtures, private toilet/wa<br>quartz counter and cupboards con<br>the an inviting space for entertain<br>Enjoy the low maintenance front<br>a garage, plenty of storage and 22<br>community is unique, desirable, ha<br>0 minutes to Canmore. We encour | aygrounds, a skating ribbon, ac<br>approx. 5 mins away! This brig<br>while away. As you enter the h<br>dining room opens to the upgra<br>ose drawers and matching stain<br>ing coffee station and wine bar<br>p the gas fireplace for a relaxing<br>e has many elevated features for<br>security system. As you move to<br>and with mountains on the horiz<br>ater closet, heated floors and w<br>mpletes the upper level. Enjoy fi<br>ing and family time. Guests will<br>and back yard along with a con<br>20 Volt wiring, giving you option<br>is breath taking mountain views | ony the award-winning lake community that<br>dventure park, dog park, community garden,<br>iht and airy home is fully UPGRADED, move in<br>iome, 9' ceilings greet you in a large inviting<br>aded Gourmet Kitchen with an oversized<br>iless steel Bosch appliances. This kitchen is<br>r that includes its own fridge, along with<br>ng evening. A pantry, mudroom and 2-piece<br>or comfort, such as beautiful lighting options,<br>upstairs into spacious primary bedroom with<br>zon. Enjoy the spa like ensuite bathroom with<br>valk in closet. Two additional bedrooms, four-<br>the additional living space that a fully<br>Il enjoy a spacious bedroom, large window,<br>weniently located community park. The<br>ns for the future. Plus, enjoy NO CONDO FEES<br>s, charm and comfort of small town living,<br>it the Harmony Discovery Centre, to explore |