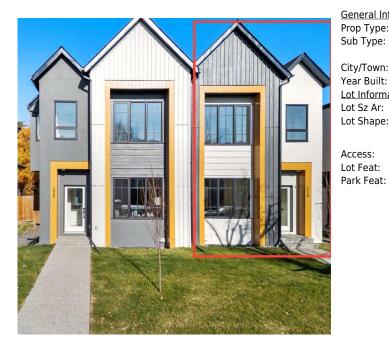

## 226 33 Avenue, Calgary T2E2H6

| Date:<br>Status: Active County: Calgary Change: -\$19k, 03-Dec Association: Fort McMurray | MLS®#:  | A2178415 | Area:   | Highland Park | Listing          | 11/08/24       | List Price: \$849,900      |
|-------------------------------------------------------------------------------------------|---------|----------|---------|---------------|------------------|----------------|----------------------------|
|                                                                                           | Status: | Active   | County: | Calgary       | Date:<br>Change: | -\$19k, 03-Dec | Association: Fort McMurray |

| Both   DOM     Type:   Residential   75     Type:   Semi Detached (Half   Layout     Duplex)   Finished Floor Area   Beds:   4 (3 1 )     Town:   Calgary   Abv Sqft:   1,712   Baths:   3.5 (3 1)     Built:   2024   Low Sqft:   1,712   Style:   2 Storey,Sid     nformation   Ttl Sqft:   1,712   Ttl Sqft:   2 Storey,Sid     Shape:   Ttl Sqft:   1,712   Style:   2 Storey,Sid     Shape:   Ttl Sqft:   1,712   Style:   2 Storey,Sid     Shape:   Style:   2,884 sqft   2   2     Shape:   Style:   2   2   2     Style:   Style:   2   2   2     S |            |               |                    |                       |                    |                      |   |
|-----------------------------------------------------------------------------------------------------------------------------------------------------------------------------------------------------------------------------------------------------------------------------------------------------------------------------------------------------------------------------------------------------------------------------------------------------------------------------------------------------------------------------------------------------------------------------------------------------------------------------------------------------------------------------------------------------------------------------|------------|---------------|--------------------|-----------------------|--------------------|----------------------|---|
| Duplex)   Finished Floor Area   Beds:   4 (3 1 )     Town:   Calgary   Abv Sqft:   1,712   Baths:   3.5 (3 1)     Built:   2024   Low Sqft:   Style:   2 Storey,Sid     Information   Ttl Sqft:   1,712   Ttl Park:   2     Sz Ar:   2,884 sqft   Ttl Park:   2   2     Shape:   Ttl Park:   2   2   2     sess:   Back Lane,Back Yard,City Lot,Front Yard,Interior Lot,Level,Rectangular Lot   2   2                                                                                                                                                                                                                                                                                                                       |            | Residential   |                    |                       |                    |                      |   |
| Town:   Calgary   Abv Sqft:   1,712   Baths:   3.5 (3 1)     Built:   2024   Low Sqft:   Style:   2 Storey,Sid     Information   Ttl Sqft:   1,712   Ttl Sqft:   2 Storey,Sid     Sz Ar:   2,884 sqft   Parking   Ttl Park:   2     Shape:   Ttl Park:   2   Garage Sz:   2     sss:   Back Lane,Back Yard,City Lot,Front Yard,Interior Lot,Level,Rectangular Lot   Value   Value                                                                                                                                                                                                                                                                                                                                           | Гуре:      | Semi Detached | (Half              |                       | <u>Layout</u>      |                      |   |
| Built: 2024 Low Sqft: Style: 2 Storey,Sid<br>nformation Ttl Sqft: 1,712<br>Sz Ar: 2,884 sqft<br>Shape: Ttl Park: 2<br>Garage Sz: 2<br>sss:<br>Feat: Back Lane,Back Yard,City Lot,Front Yard,Interior Lot,Level,Rectangular Lot                                                                                                                                                                                                                                                                                                                                                                                                                                                                                              |            | Duplex)       | Finished Floor Are | ea                    | Beds:              | 4(31)                |   |
| Information Ttl Sqft: 1,712   Sz Ar: 2,884 sqft Parking   Shape: Ttl Park: 2   Garage Sz: 2   sss: Back Lane,Back Yard,City Lot,Front Yard,Interior Lot,Level,Rectangular Lot                                                                                                                                                                                                                                                                                                                                                                                                                                                                                                                                               | Town:      | Calgary       | Abv Saft:          | 1,712                 | Baths:             | 3.5 (3 1)            |   |
| Sz Ar: 2,884 sqft Parking   Shape: Ttl Park: 2   Garage Sz: 2   sss: Eeat: Back Lane,Back Yard,City Lot,Front Yard,Interior Lot,Level,Rectangular Lot                                                                                                                                                                                                                                                                                                                                                                                                                                                                                                                                                                       | Built:     | 2024          | Low Sqft:          |                       | Style:             | 2 Storey,Side by Sid | е |
| Shape: Parking<br>Ttl Park: 2<br>Garage Sz: 2<br>eat: Back Lane,Back Yard,City Lot,Front Yard,Interior Lot,Level,Rectangular Lot                                                                                                                                                                                                                                                                                                                                                                                                                                                                                                                                                                                            | nformation |               | Ttl Sqft:          | 1,712                 | 2                  |                      |   |
| eat: Back Lane,Back Yard,City Lot,Front Yard,Interior Lot,Level,Rectangular Lot                                                                                                                                                                                                                                                                                                                                                                                                                                                                                                                                                                                                                                             |            | 2,884 sqft    |                    |                       | Ttl Park:          | -                    |   |
|                                                                                                                                                                                                                                                                                                                                                                                                                                                                                                                                                                                                                                                                                                                             | ss:        |               |                    |                       |                    |                      |   |
|                                                                                                                                                                                                                                                                                                                                                                                                                                                                                                                                                                                                                                                                                                                             |            |               |                    | ard,Interior Lot,Leve | el,Rectangular Lot |                      |   |

|                                    |                                                                                                                                                                                                                                                                                                                                                                                                                                                                                                                                                                                                                                                                                                                                                                                                                                                                                                                                                                                                                                                                                                                                                                                                                                                                                                                                                                                                                                                                                                                                                                                                                                                                                                                                                                                                                                                                                                                                                                                                                                                                                                                                |                | Room Information     |        |                |  |  |
|------------------------------------|--------------------------------------------------------------------------------------------------------------------------------------------------------------------------------------------------------------------------------------------------------------------------------------------------------------------------------------------------------------------------------------------------------------------------------------------------------------------------------------------------------------------------------------------------------------------------------------------------------------------------------------------------------------------------------------------------------------------------------------------------------------------------------------------------------------------------------------------------------------------------------------------------------------------------------------------------------------------------------------------------------------------------------------------------------------------------------------------------------------------------------------------------------------------------------------------------------------------------------------------------------------------------------------------------------------------------------------------------------------------------------------------------------------------------------------------------------------------------------------------------------------------------------------------------------------------------------------------------------------------------------------------------------------------------------------------------------------------------------------------------------------------------------------------------------------------------------------------------------------------------------------------------------------------------------------------------------------------------------------------------------------------------------------------------------------------------------------------------------------------------------|----------------|----------------------|--------|----------------|--|--|
| Room                               | Level                                                                                                                                                                                                                                                                                                                                                                                                                                                                                                                                                                                                                                                                                                                                                                                                                                                                                                                                                                                                                                                                                                                                                                                                                                                                                                                                                                                                                                                                                                                                                                                                                                                                                                                                                                                                                                                                                                                                                                                                                                                                                                                          | Dimensions     | Room                 | Level  | Dimensions     |  |  |
| Entrance                           | Main                                                                                                                                                                                                                                                                                                                                                                                                                                                                                                                                                                                                                                                                                                                                                                                                                                                                                                                                                                                                                                                                                                                                                                                                                                                                                                                                                                                                                                                                                                                                                                                                                                                                                                                                                                                                                                                                                                                                                                                                                                                                                                                           | 4`8" x 3`7"    | Entrance             | Main   | 5`3" x 4`2"    |  |  |
| Dining Room                        | Main                                                                                                                                                                                                                                                                                                                                                                                                                                                                                                                                                                                                                                                                                                                                                                                                                                                                                                                                                                                                                                                                                                                                                                                                                                                                                                                                                                                                                                                                                                                                                                                                                                                                                                                                                                                                                                                                                                                                                                                                                                                                                                                           | 11`3" x 10`1"  | Living Room          | Main   | 16`6" x 12`2"  |  |  |
| Kitchen                            | Main                                                                                                                                                                                                                                                                                                                                                                                                                                                                                                                                                                                                                                                                                                                                                                                                                                                                                                                                                                                                                                                                                                                                                                                                                                                                                                                                                                                                                                                                                                                                                                                                                                                                                                                                                                                                                                                                                                                                                                                                                                                                                                                           | 14`6" x 13`10" | 2pc Bathroom         | Main   | 5`2" x 5`11"   |  |  |
| Pantry                             | Main                                                                                                                                                                                                                                                                                                                                                                                                                                                                                                                                                                                                                                                                                                                                                                                                                                                                                                                                                                                                                                                                                                                                                                                                                                                                                                                                                                                                                                                                                                                                                                                                                                                                                                                                                                                                                                                                                                                                                                                                                                                                                                                           | 5`10" x 4`2"   | Mud Room             | Main   | 8`3" x 5`8"    |  |  |
| Bedroom - Primary                  | Second                                                                                                                                                                                                                                                                                                                                                                                                                                                                                                                                                                                                                                                                                                                                                                                                                                                                                                                                                                                                                                                                                                                                                                                                                                                                                                                                                                                                                                                                                                                                                                                                                                                                                                                                                                                                                                                                                                                                                                                                                                                                                                                         | 12`6" x 12`2"  | Bedroom              | Second | 9`4" x 8`10"   |  |  |
| Bedroom - Primary                  | Second                                                                                                                                                                                                                                                                                                                                                                                                                                                                                                                                                                                                                                                                                                                                                                                                                                                                                                                                                                                                                                                                                                                                                                                                                                                                                                                                                                                                                                                                                                                                                                                                                                                                                                                                                                                                                                                                                                                                                                                                                                                                                                                         | 11`8" x 9`6"   | 4pc Bathroom         | Second | 8`6" x 4`11"   |  |  |
| Laundry                            | Second                                                                                                                                                                                                                                                                                                                                                                                                                                                                                                                                                                                                                                                                                                                                                                                                                                                                                                                                                                                                                                                                                                                                                                                                                                                                                                                                                                                                                                                                                                                                                                                                                                                                                                                                                                                                                                                                                                                                                                                                                                                                                                                         | 4`9" x 3`4"    | Walk-In Closet       | Second | 12`6" x 8`8"   |  |  |
| 5pc Ensuite bath                   | Second                                                                                                                                                                                                                                                                                                                                                                                                                                                                                                                                                                                                                                                                                                                                                                                                                                                                                                                                                                                                                                                                                                                                                                                                                                                                                                                                                                                                                                                                                                                                                                                                                                                                                                                                                                                                                                                                                                                                                                                                                                                                                                                         | 10`6" x 8`6"   | Furnace/Utility Room | Lower  | 7`7" x 6`3"    |  |  |
| Bedroom                            | Lower                                                                                                                                                                                                                                                                                                                                                                                                                                                                                                                                                                                                                                                                                                                                                                                                                                                                                                                                                                                                                                                                                                                                                                                                                                                                                                                                                                                                                                                                                                                                                                                                                                                                                                                                                                                                                                                                                                                                                                                                                                                                                                                          | 10`7" x 12`3"  | Walk-In Closet       | Lower  | 10`6" x 4`11"  |  |  |
| Kitchen                            | Lower                                                                                                                                                                                                                                                                                                                                                                                                                                                                                                                                                                                                                                                                                                                                                                                                                                                                                                                                                                                                                                                                                                                                                                                                                                                                                                                                                                                                                                                                                                                                                                                                                                                                                                                                                                                                                                                                                                                                                                                                                                                                                                                          | 12`2" x 9`0"   | Game Room            | Lower  | 10`11" x 12`3" |  |  |
| 4pc Bathroom                       | Lower                                                                                                                                                                                                                                                                                                                                                                                                                                                                                                                                                                                                                                                                                                                                                                                                                                                                                                                                                                                                                                                                                                                                                                                                                                                                                                                                                                                                                                                                                                                                                                                                                                                                                                                                                                                                                                                                                                                                                                                                                                                                                                                          | 8`3" x 4`11"   | Laundry              | Lower  | 5`7" x 4`11"   |  |  |
|                                    |                                                                                                                                                                                                                                                                                                                                                                                                                                                                                                                                                                                                                                                                                                                                                                                                                                                                                                                                                                                                                                                                                                                                                                                                                                                                                                                                                                                                                                                                                                                                                                                                                                                                                                                                                                                                                                                                                                                                                                                                                                                                                                                                |                | Legal/Tax/Financial  |        |                |  |  |
| Title:                             |                                                                                                                                                                                                                                                                                                                                                                                                                                                                                                                                                                                                                                                                                                                                                                                                                                                                                                                                                                                                                                                                                                                                                                                                                                                                                                                                                                                                                                                                                                                                                                                                                                                                                                                                                                                                                                                                                                                                                                                                                                                                                                                                | Zoning:        |                      |        |                |  |  |
| Fee Simple                         |                                                                                                                                                                                                                                                                                                                                                                                                                                                                                                                                                                                                                                                                                                                                                                                                                                                                                                                                                                                                                                                                                                                                                                                                                                                                                                                                                                                                                                                                                                                                                                                                                                                                                                                                                                                                                                                                                                                                                                                                                                                                                                                                | R-CG           |                      |        |                |  |  |
| Legal Desc:                        | 5942AD5                                                                                                                                                                                                                                                                                                                                                                                                                                                                                                                                                                                                                                                                                                                                                                                                                                                                                                                                                                                                                                                                                                                                                                                                                                                                                                                                                                                                                                                                                                                                                                                                                                                                                                                                                                                                                                                                                                                                                                                                                                                                                                                        |                |                      |        |                |  |  |
|                                    |                                                                                                                                                                                                                                                                                                                                                                                                                                                                                                                                                                                                                                                                                                                                                                                                                                                                                                                                                                                                                                                                                                                                                                                                                                                                                                                                                                                                                                                                                                                                                                                                                                                                                                                                                                                                                                                                                                                                                                                                                                                                                                                                |                | Remarks              |        |                |  |  |
| Pub Rmks:                          | PRICE REDUCED! Open House: Saturday, Jan. 4/25 from 2-4:30 pm. Don't miss out! Other side of this property is already sold This is your opportunity to purchase a GORGEOUS, BRAND NEW BUILD that not only offers an exceptional place to call home, but also GENERATES INCOME! Tucked away in the highly desirable Highland Park, this VERY UPGRADED & WELL BUILT two-story semi-detached property offers an exceptional living flexibility and/or investment opportunity with 2,470 sq. ft. of total living space, including a fully finished 750 sqft legal basement suite. Also featuring a double detached garage, this property is ideally suited for those seeking rental income potential or multi-generational living. Upon entry, the expansive foyer with a large closet emphasizes the home's thoughtful design for space and convenience. The main floor boasts an open-plan living area complete with a gas fireplace, built-in shelving, and generous natural light - perfect for creating an inviting atmosphere for family & guests. The large central kitchen is a highlight, featuring an oversized quartz island with a double-oversized wilk-in pantry is impressive! The dining area is large enough to function as an informal or formal dining space for those special occasions; it also features deck access. Practical features such as an oversized and separate mudroom enhance daily functionality which include a built-in bench and extensive cabinetry. Other modern finishes like 9' ceilings, engineered hardwood, and tile flooring add an upscale & contemporary touch. The upper level includes three full-size bedrooms, an upper-floor landry graea, a large bedroom with large walk-in closet, a luxurious ensuite complete with thail sinks, a soaker tub, and a fully tiled shower, providing a private retreat. A key asset is the legal basement suite, adding significant rental income potential or a separate and private living space for extended family. This suite includes a media/living area, a large bedroom with large walk-in closet, a full kitchen with stainless s |                |                      |        |                |  |  |
| Inclusions:<br>Property Listed By: | N/A<br>Real Broker                                                                                                                                                                                                                                                                                                                                                                                                                                                                                                                                                                                                                                                                                                                                                                                                                                                                                                                                                                                                                                                                                                                                                                                                                                                                                                                                                                                                                                                                                                                                                                                                                                                                                                                                                                                                                                                                                                                                                                                                                                                                                                             |                |                      | - ·    |                |  |  |