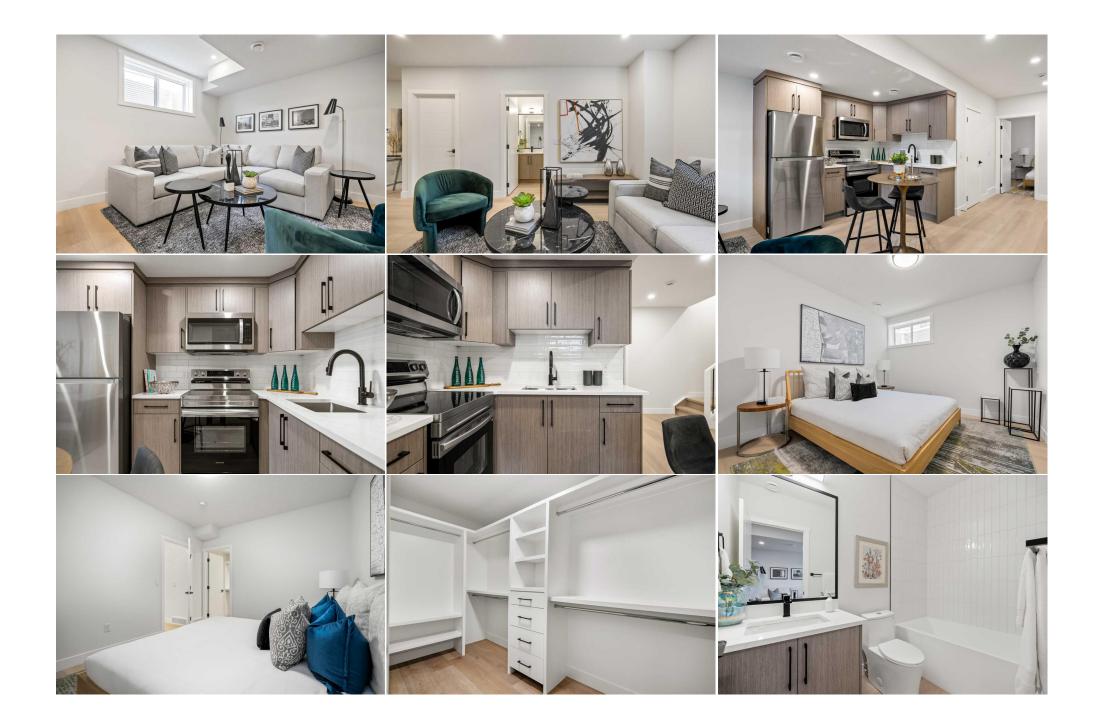

|                                    |                                                                                                                                                                                                                                                                                                                                                                                                                                                                                                                                                                                                                                                                                                                                                                                                                                                                                                                                                                                                                                                                                                                                                                                                                                                                                                                                                                                                                                                                                                                                                                                                                                                                                                                                                                                                                                                                                                                                                                                                                                                                                                                                |                | Room Information     |        |                |  |  |
|------------------------------------|--------------------------------------------------------------------------------------------------------------------------------------------------------------------------------------------------------------------------------------------------------------------------------------------------------------------------------------------------------------------------------------------------------------------------------------------------------------------------------------------------------------------------------------------------------------------------------------------------------------------------------------------------------------------------------------------------------------------------------------------------------------------------------------------------------------------------------------------------------------------------------------------------------------------------------------------------------------------------------------------------------------------------------------------------------------------------------------------------------------------------------------------------------------------------------------------------------------------------------------------------------------------------------------------------------------------------------------------------------------------------------------------------------------------------------------------------------------------------------------------------------------------------------------------------------------------------------------------------------------------------------------------------------------------------------------------------------------------------------------------------------------------------------------------------------------------------------------------------------------------------------------------------------------------------------------------------------------------------------------------------------------------------------------------------------------------------------------------------------------------------------|----------------|----------------------|--------|----------------|--|--|
| Room                               | Level                                                                                                                                                                                                                                                                                                                                                                                                                                                                                                                                                                                                                                                                                                                                                                                                                                                                                                                                                                                                                                                                                                                                                                                                                                                                                                                                                                                                                                                                                                                                                                                                                                                                                                                                                                                                                                                                                                                                                                                                                                                                                                                          | Dimensions     | Room                 | Level  | Dimensions     |  |  |
| Entrance                           | Main                                                                                                                                                                                                                                                                                                                                                                                                                                                                                                                                                                                                                                                                                                                                                                                                                                                                                                                                                                                                                                                                                                                                                                                                                                                                                                                                                                                                                                                                                                                                                                                                                                                                                                                                                                                                                                                                                                                                                                                                                                                                                                                           | 4`8" x 3`7"    | Entrance             | Main   | 5`3" x 4`2"    |  |  |
| Dining Room                        | Main                                                                                                                                                                                                                                                                                                                                                                                                                                                                                                                                                                                                                                                                                                                                                                                                                                                                                                                                                                                                                                                                                                                                                                                                                                                                                                                                                                                                                                                                                                                                                                                                                                                                                                                                                                                                                                                                                                                                                                                                                                                                                                                           | 11`3" x 10`1"  | Living Room          | Main   | 16`6" x 12`2"  |  |  |
| Kitchen                            | Main                                                                                                                                                                                                                                                                                                                                                                                                                                                                                                                                                                                                                                                                                                                                                                                                                                                                                                                                                                                                                                                                                                                                                                                                                                                                                                                                                                                                                                                                                                                                                                                                                                                                                                                                                                                                                                                                                                                                                                                                                                                                                                                           | 14`6" x 13`10" | 2pc Bathroom         | Main   | 5`2" x 5`11"   |  |  |
| Pantry                             | Main                                                                                                                                                                                                                                                                                                                                                                                                                                                                                                                                                                                                                                                                                                                                                                                                                                                                                                                                                                                                                                                                                                                                                                                                                                                                                                                                                                                                                                                                                                                                                                                                                                                                                                                                                                                                                                                                                                                                                                                                                                                                                                                           | 5`10" x 4`2"   | Mud Room             | Main   | 8`3" x 5`8"    |  |  |
| Bedroom - Primary                  | Second                                                                                                                                                                                                                                                                                                                                                                                                                                                                                                                                                                                                                                                                                                                                                                                                                                                                                                                                                                                                                                                                                                                                                                                                                                                                                                                                                                                                                                                                                                                                                                                                                                                                                                                                                                                                                                                                                                                                                                                                                                                                                                                         | 12`6" x 12`2"  | Bedroom              | Second | 9`4" x 8`10"   |  |  |
| Bedroom - Primary                  | Second                                                                                                                                                                                                                                                                                                                                                                                                                                                                                                                                                                                                                                                                                                                                                                                                                                                                                                                                                                                                                                                                                                                                                                                                                                                                                                                                                                                                                                                                                                                                                                                                                                                                                                                                                                                                                                                                                                                                                                                                                                                                                                                         | 11`8" x 9`6"   | 4pc Bathroom         | Second | 8`6" x 4`11"   |  |  |
| Laundry                            | Second                                                                                                                                                                                                                                                                                                                                                                                                                                                                                                                                                                                                                                                                                                                                                                                                                                                                                                                                                                                                                                                                                                                                                                                                                                                                                                                                                                                                                                                                                                                                                                                                                                                                                                                                                                                                                                                                                                                                                                                                                                                                                                                         | 4`9" x 3`4"    | Walk-In Closet       | Second | 12`6" x 8`8"   |  |  |
| 5pc Ensuite bath                   | Second                                                                                                                                                                                                                                                                                                                                                                                                                                                                                                                                                                                                                                                                                                                                                                                                                                                                                                                                                                                                                                                                                                                                                                                                                                                                                                                                                                                                                                                                                                                                                                                                                                                                                                                                                                                                                                                                                                                                                                                                                                                                                                                         | 10`6" x 8`6"   | Furnace/Utility Room | Lower  | 7`7" x 6`3"    |  |  |
| Bedroom                            | Lower                                                                                                                                                                                                                                                                                                                                                                                                                                                                                                                                                                                                                                                                                                                                                                                                                                                                                                                                                                                                                                                                                                                                                                                                                                                                                                                                                                                                                                                                                                                                                                                                                                                                                                                                                                                                                                                                                                                                                                                                                                                                                                                          | 10`7" x 12`3"  | Walk-In Closet       | Lower  | 10`6" x 4`11"  |  |  |
| Kitchen                            | Lower                                                                                                                                                                                                                                                                                                                                                                                                                                                                                                                                                                                                                                                                                                                                                                                                                                                                                                                                                                                                                                                                                                                                                                                                                                                                                                                                                                                                                                                                                                                                                                                                                                                                                                                                                                                                                                                                                                                                                                                                                                                                                                                          | 12`2" x 9`0"   | Game Room            | Lower  | 10`11" x 12`3" |  |  |
| 4pc Bathroom                       | Lower                                                                                                                                                                                                                                                                                                                                                                                                                                                                                                                                                                                                                                                                                                                                                                                                                                                                                                                                                                                                                                                                                                                                                                                                                                                                                                                                                                                                                                                                                                                                                                                                                                                                                                                                                                                                                                                                                                                                                                                                                                                                                                                          | 8`3" x 4`11"   | Laundry              | Lower  | 5`7" x 4`11"   |  |  |
|                                    |                                                                                                                                                                                                                                                                                                                                                                                                                                                                                                                                                                                                                                                                                                                                                                                                                                                                                                                                                                                                                                                                                                                                                                                                                                                                                                                                                                                                                                                                                                                                                                                                                                                                                                                                                                                                                                                                                                                                                                                                                                                                                                                                |                | Legal/Tax/Financial  |        |                |  |  |
| Title:                             |                                                                                                                                                                                                                                                                                                                                                                                                                                                                                                                                                                                                                                                                                                                                                                                                                                                                                                                                                                                                                                                                                                                                                                                                                                                                                                                                                                                                                                                                                                                                                                                                                                                                                                                                                                                                                                                                                                                                                                                                                                                                                                                                | Zoning:        |                      |        |                |  |  |
| Fee Simple                         |                                                                                                                                                                                                                                                                                                                                                                                                                                                                                                                                                                                                                                                                                                                                                                                                                                                                                                                                                                                                                                                                                                                                                                                                                                                                                                                                                                                                                                                                                                                                                                                                                                                                                                                                                                                                                                                                                                                                                                                                                                                                                                                                | R-CG           |                      |        |                |  |  |
| Legal Desc:                        | 5942AD5                                                                                                                                                                                                                                                                                                                                                                                                                                                                                                                                                                                                                                                                                                                                                                                                                                                                                                                                                                                                                                                                                                                                                                                                                                                                                                                                                                                                                                                                                                                                                                                                                                                                                                                                                                                                                                                                                                                                                                                                                                                                                                                        |                |                      |        |                |  |  |
|                                    |                                                                                                                                                                                                                                                                                                                                                                                                                                                                                                                                                                                                                                                                                                                                                                                                                                                                                                                                                                                                                                                                                                                                                                                                                                                                                                                                                                                                                                                                                                                                                                                                                                                                                                                                                                                                                                                                                                                                                                                                                                                                                                                                |                | Remarks              |        |                |  |  |
| Pub Rmks:                          | PRICE REDUCED! Open House: Saturday, Jan. 4/25 from 2-4:30 pm. Don't miss out! Other side of this property is already sold This is your opportunity to purchase a GORGEOUS, BRAND NEW BUILD that not only offers an exceptional place to call home, but also GENERATES INCOME! Tucked away in the highly desirable Highland Park, this VERY UPGRADED & WELL BUILT two-story semi-detached property offers an exceptional living flexibility and/or investment opportunity with 2,470 sq. ft. of total living space, including a fully finished 750 sqft legal basement suite. Also featuring a double detached garage, this property is ideally suited for those seeking rental income potential or multi-generational living. Upon entry, the expansive foyer with a large closet emphasizes the home's thoughtful design for space and convenience. The main floor boasts an open-plan living area complete with a gas fireplace, built-in shelving, and generous natural light - perfect for creating an inviting atmosphere for family & guests. The large central kitchen is a highlight, featuring an oversized quartz island with a double-oversized wilk-in pantry is impressive! The dining area is large enough to function as an informal or formal dining space for those special occasions; it also features deck access. Practical features such as an oversized and separate mudroom enhance daily functionality which include a built-in bench and extensive cabinetry. Other modern finishes like 9' ceilings, engineered hardwood, and tile flooring add an upscale & contemporary touch. The upper level includes three full-size bedrooms, an upper-floor landry graea, a large bedroom with large walk-in closet, a luxurious ensuite complete with thail sinks, a soaker tub, and a fully tiled shower, providing a private retreat. A key asset is the legal basement suite, adding significant rental income potential or a separate and private living space for extended family. This suite includes a media/living area, a large bedroom with large walk-in closet, a full kitchen with stainless s |                |                      |        |                |  |  |
| Inclusions:<br>Property Listed By: | N/A<br>Real Broker                                                                                                                                                                                                                                                                                                                                                                                                                                                                                                                                                                                                                                                                                                                                                                                                                                                                                                                                                                                                                                                                                                                                                                                                                                                                                                                                                                                                                                                                                                                                                                                                                                                                                                                                                                                                                                                                                                                                                                                                                                                                                                             |                |                      | - ·    |                |  |  |