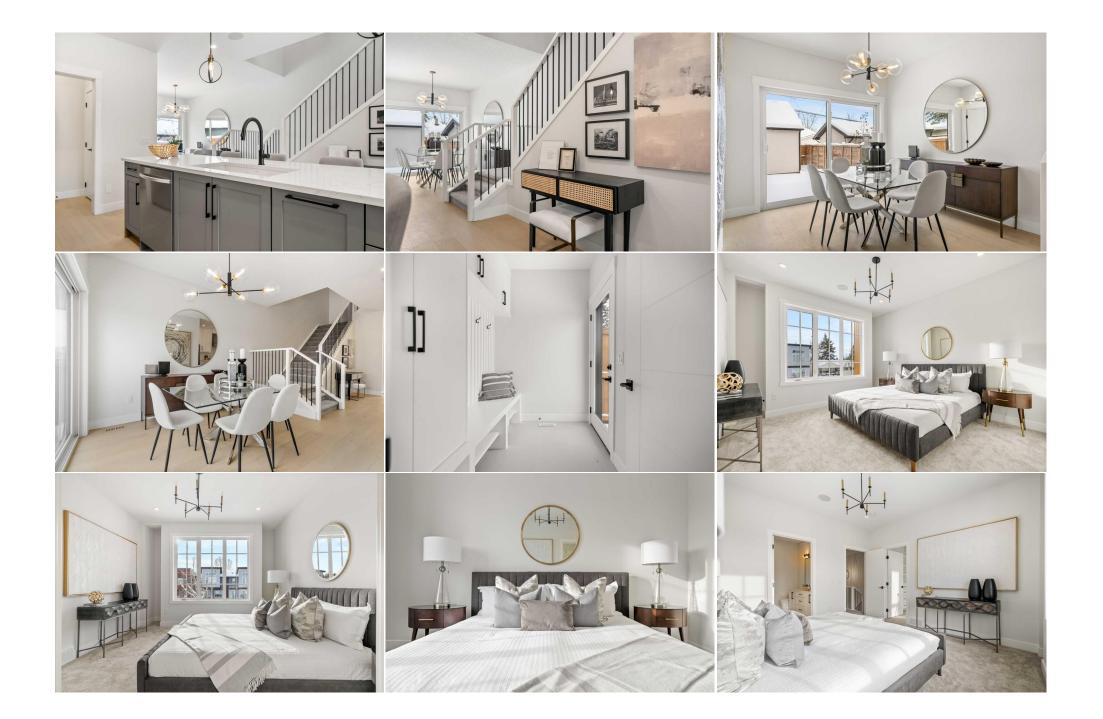

|                                    |                                                                                                                                                                                                                                                                                                                                                                                                                                                                                                                                                                                                                                                                                                                                                                                                                                                                                                                                                                                                                                                                                                                                                                                                                                                                                                                                                                                                                                                                                                                                                                                                                                                                                                                                                                                                                                                                                                                                                                                                                                                                                                                                |                | Room Information     |        |                |  |  |
|------------------------------------|--------------------------------------------------------------------------------------------------------------------------------------------------------------------------------------------------------------------------------------------------------------------------------------------------------------------------------------------------------------------------------------------------------------------------------------------------------------------------------------------------------------------------------------------------------------------------------------------------------------------------------------------------------------------------------------------------------------------------------------------------------------------------------------------------------------------------------------------------------------------------------------------------------------------------------------------------------------------------------------------------------------------------------------------------------------------------------------------------------------------------------------------------------------------------------------------------------------------------------------------------------------------------------------------------------------------------------------------------------------------------------------------------------------------------------------------------------------------------------------------------------------------------------------------------------------------------------------------------------------------------------------------------------------------------------------------------------------------------------------------------------------------------------------------------------------------------------------------------------------------------------------------------------------------------------------------------------------------------------------------------------------------------------------------------------------------------------------------------------------------------------|----------------|----------------------|--------|----------------|--|--|
| Room                               | Level                                                                                                                                                                                                                                                                                                                                                                                                                                                                                                                                                                                                                                                                                                                                                                                                                                                                                                                                                                                                                                                                                                                                                                                                                                                                                                                                                                                                                                                                                                                                                                                                                                                                                                                                                                                                                                                                                                                                                                                                                                                                                                                          | Dimensions     | Room                 | Level  | Dimensions     |  |  |
| Entrance                           | Main                                                                                                                                                                                                                                                                                                                                                                                                                                                                                                                                                                                                                                                                                                                                                                                                                                                                                                                                                                                                                                                                                                                                                                                                                                                                                                                                                                                                                                                                                                                                                                                                                                                                                                                                                                                                                                                                                                                                                                                                                                                                                                                           | 4`8" x 3`7"    | Entrance             | Main   | 5`3" x 4`2"    |  |  |
| Dining Room                        | Main                                                                                                                                                                                                                                                                                                                                                                                                                                                                                                                                                                                                                                                                                                                                                                                                                                                                                                                                                                                                                                                                                                                                                                                                                                                                                                                                                                                                                                                                                                                                                                                                                                                                                                                                                                                                                                                                                                                                                                                                                                                                                                                           | 11`3" x 10`1"  | Living Room          | Main   | 16`6" x 12`2"  |  |  |
| Kitchen                            | Main                                                                                                                                                                                                                                                                                                                                                                                                                                                                                                                                                                                                                                                                                                                                                                                                                                                                                                                                                                                                                                                                                                                                                                                                                                                                                                                                                                                                                                                                                                                                                                                                                                                                                                                                                                                                                                                                                                                                                                                                                                                                                                                           | 14`6" x 13`10" | 2pc Bathroom         | Main   | 5`2" x 5`11"   |  |  |
| Pantry                             | Main                                                                                                                                                                                                                                                                                                                                                                                                                                                                                                                                                                                                                                                                                                                                                                                                                                                                                                                                                                                                                                                                                                                                                                                                                                                                                                                                                                                                                                                                                                                                                                                                                                                                                                                                                                                                                                                                                                                                                                                                                                                                                                                           | 5`10" x 4`2"   | Mud Room             | Main   | 8`3" x 5`8"    |  |  |
| Bedroom - Primary                  | Second                                                                                                                                                                                                                                                                                                                                                                                                                                                                                                                                                                                                                                                                                                                                                                                                                                                                                                                                                                                                                                                                                                                                                                                                                                                                                                                                                                                                                                                                                                                                                                                                                                                                                                                                                                                                                                                                                                                                                                                                                                                                                                                         | 12`6" x 12`2"  | Bedroom              | Second | 9`4" x 8`10"   |  |  |
| Bedroom - Primary                  | Second                                                                                                                                                                                                                                                                                                                                                                                                                                                                                                                                                                                                                                                                                                                                                                                                                                                                                                                                                                                                                                                                                                                                                                                                                                                                                                                                                                                                                                                                                                                                                                                                                                                                                                                                                                                                                                                                                                                                                                                                                                                                                                                         | 11`8" x 9`6"   | 4pc Bathroom         | Second | 8`6" x 4`11"   |  |  |
| Laundry                            | Second                                                                                                                                                                                                                                                                                                                                                                                                                                                                                                                                                                                                                                                                                                                                                                                                                                                                                                                                                                                                                                                                                                                                                                                                                                                                                                                                                                                                                                                                                                                                                                                                                                                                                                                                                                                                                                                                                                                                                                                                                                                                                                                         | 4`9" x 3`4"    | Walk-In Closet       | Second | 12`6" x 8`8"   |  |  |
| 5pc Ensuite bath                   | Second                                                                                                                                                                                                                                                                                                                                                                                                                                                                                                                                                                                                                                                                                                                                                                                                                                                                                                                                                                                                                                                                                                                                                                                                                                                                                                                                                                                                                                                                                                                                                                                                                                                                                                                                                                                                                                                                                                                                                                                                                                                                                                                         | 10`6" x 8`6"   | Furnace/Utility Room | Lower  | 7`7" x 6`3"    |  |  |
| Bedroom                            | Lower                                                                                                                                                                                                                                                                                                                                                                                                                                                                                                                                                                                                                                                                                                                                                                                                                                                                                                                                                                                                                                                                                                                                                                                                                                                                                                                                                                                                                                                                                                                                                                                                                                                                                                                                                                                                                                                                                                                                                                                                                                                                                                                          | 10`7" x 12`3"  | Walk-In Closet       | Lower  | 10`6" x 4`11"  |  |  |
| Kitchen                            | Lower                                                                                                                                                                                                                                                                                                                                                                                                                                                                                                                                                                                                                                                                                                                                                                                                                                                                                                                                                                                                                                                                                                                                                                                                                                                                                                                                                                                                                                                                                                                                                                                                                                                                                                                                                                                                                                                                                                                                                                                                                                                                                                                          | 12`2" x 9`0"   | Game Room            | Lower  | 10`11" x 12`3" |  |  |
| 4pc Bathroom                       | Lower                                                                                                                                                                                                                                                                                                                                                                                                                                                                                                                                                                                                                                                                                                                                                                                                                                                                                                                                                                                                                                                                                                                                                                                                                                                                                                                                                                                                                                                                                                                                                                                                                                                                                                                                                                                                                                                                                                                                                                                                                                                                                                                          | 8`3" x 4`11"   | Laundry              | Lower  | 5`7" x 4`11"   |  |  |
|                                    |                                                                                                                                                                                                                                                                                                                                                                                                                                                                                                                                                                                                                                                                                                                                                                                                                                                                                                                                                                                                                                                                                                                                                                                                                                                                                                                                                                                                                                                                                                                                                                                                                                                                                                                                                                                                                                                                                                                                                                                                                                                                                                                                |                | Legal/Tax/Financial  |        |                |  |  |
| Title:                             |                                                                                                                                                                                                                                                                                                                                                                                                                                                                                                                                                                                                                                                                                                                                                                                                                                                                                                                                                                                                                                                                                                                                                                                                                                                                                                                                                                                                                                                                                                                                                                                                                                                                                                                                                                                                                                                                                                                                                                                                                                                                                                                                | Zoning:        |                      |        |                |  |  |
| Fee Simple                         |                                                                                                                                                                                                                                                                                                                                                                                                                                                                                                                                                                                                                                                                                                                                                                                                                                                                                                                                                                                                                                                                                                                                                                                                                                                                                                                                                                                                                                                                                                                                                                                                                                                                                                                                                                                                                                                                                                                                                                                                                                                                                                                                | R-CG           |                      |        |                |  |  |
| Legal Desc:                        | 5942AD5                                                                                                                                                                                                                                                                                                                                                                                                                                                                                                                                                                                                                                                                                                                                                                                                                                                                                                                                                                                                                                                                                                                                                                                                                                                                                                                                                                                                                                                                                                                                                                                                                                                                                                                                                                                                                                                                                                                                                                                                                                                                                                                        |                |                      |        |                |  |  |
|                                    |                                                                                                                                                                                                                                                                                                                                                                                                                                                                                                                                                                                                                                                                                                                                                                                                                                                                                                                                                                                                                                                                                                                                                                                                                                                                                                                                                                                                                                                                                                                                                                                                                                                                                                                                                                                                                                                                                                                                                                                                                                                                                                                                |                | Remarks              |        |                |  |  |
| Pub Rmks:                          | PRICE REDUCED! Open House: Saturday, Jan. 4/25 from 2-4:30 pm. Don't miss out! Other side of this property is already sold This is your opportunity to purchase a GORGEOUS, BRAND NEW BUILD that not only offers an exceptional place to call home, but also GENERATES INCOME! Tucked away in the highly desirable Highland Park, this VERY UPGRADED & WELL BUILT two-story semi-detached property offers an exceptional living flexibility and/or investment opportunity with 2,470 sq. ft. of total living space, including a fully finished 750 sqft legal basement suite. Also featuring a double detached garage, this property is ideally suited for those seeking rental income potential or multi-generational living. Upon entry, the expansive foyer with a large closet emphasizes the home's thoughtful design for space and convenience. The main floor boasts an open-plan living area complete with a gas fireplace, built-in shelving, and generous natural light - perfect for creating an inviting atmosphere for family & guests. The large central kitchen is a highlight, featuring an oversized quartz island with a double-oversized wilk-in pantry is impressive! The dining area is large enough to function as an informal or formal dining space for those special occasions; it also features deck access. Practical features such as an oversized and separate mudroom enhance daily functionality which include a built-in bench and extensive cabinetry. Other modern finishes like 9' ceilings, engineered hardwood, and tile flooring add an upscale & contemporary touch. The upper level includes three full-size bedrooms, an upper-floor landry graea, a large bedroom with large walk-in closet, a luxurious ensuite complete with thail sinks, a soaker tub, and a fully tiled shower, providing a private retreat. A key asset is the legal basement suite, adding significant rental income potential or a separate and private living space for extended family. This suite includes a media/living area, a large bedroom with large walk-in closet, a full kitchen with stainless s |                |                      |        |                |  |  |
| Inclusions:<br>Property Listed By: | N/A<br>Real Broker                                                                                                                                                                                                                                                                                                                                                                                                                                                                                                                                                                                                                                                                                                                                                                                                                                                                                                                                                                                                                                                                                                                                                                                                                                                                                                                                                                                                                                                                                                                                                                                                                                                                                                                                                                                                                                                                                                                                                                                                                                                                                                             |                |                      | - ·    |                |  |  |