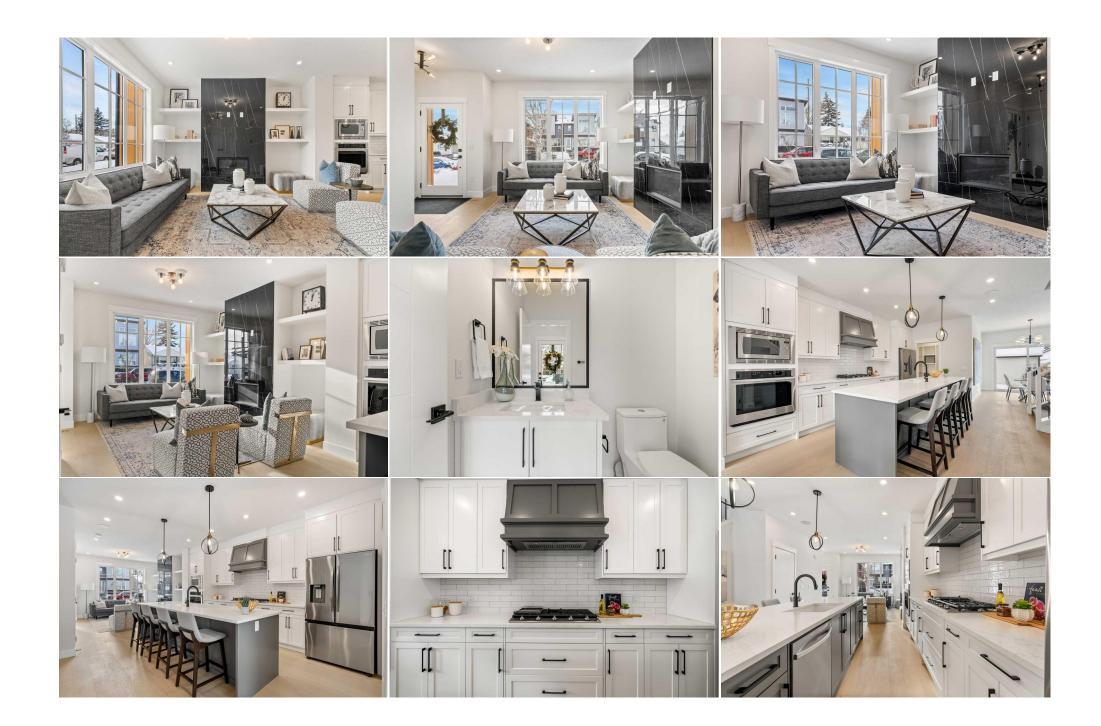

|                                    |                                                                                                                                                                                                                                                                                                                                                                                                                                                                                                                                                                                                                                                                                                                                                                                                                                                                                                                                                                                                                                                                                                                                                                                                                                                                                                                                                                                                                                                                                                                                                                                                                                                                                                                                                                                                                                                                                                                                                                                                                                                                                                                                |                | Room Information     |        |                |  |  |
|------------------------------------|--------------------------------------------------------------------------------------------------------------------------------------------------------------------------------------------------------------------------------------------------------------------------------------------------------------------------------------------------------------------------------------------------------------------------------------------------------------------------------------------------------------------------------------------------------------------------------------------------------------------------------------------------------------------------------------------------------------------------------------------------------------------------------------------------------------------------------------------------------------------------------------------------------------------------------------------------------------------------------------------------------------------------------------------------------------------------------------------------------------------------------------------------------------------------------------------------------------------------------------------------------------------------------------------------------------------------------------------------------------------------------------------------------------------------------------------------------------------------------------------------------------------------------------------------------------------------------------------------------------------------------------------------------------------------------------------------------------------------------------------------------------------------------------------------------------------------------------------------------------------------------------------------------------------------------------------------------------------------------------------------------------------------------------------------------------------------------------------------------------------------------|----------------|----------------------|--------|----------------|--|--|
| Room                               | Level                                                                                                                                                                                                                                                                                                                                                                                                                                                                                                                                                                                                                                                                                                                                                                                                                                                                                                                                                                                                                                                                                                                                                                                                                                                                                                                                                                                                                                                                                                                                                                                                                                                                                                                                                                                                                                                                                                                                                                                                                                                                                                                          | Dimensions     | Room                 | Level  | Dimensions     |  |  |
| Entrance                           | Main                                                                                                                                                                                                                                                                                                                                                                                                                                                                                                                                                                                                                                                                                                                                                                                                                                                                                                                                                                                                                                                                                                                                                                                                                                                                                                                                                                                                                                                                                                                                                                                                                                                                                                                                                                                                                                                                                                                                                                                                                                                                                                                           | 4`8" x 3`7"    | Entrance             | Main   | 5`3" x 4`2"    |  |  |
| Dining Room                        | Main                                                                                                                                                                                                                                                                                                                                                                                                                                                                                                                                                                                                                                                                                                                                                                                                                                                                                                                                                                                                                                                                                                                                                                                                                                                                                                                                                                                                                                                                                                                                                                                                                                                                                                                                                                                                                                                                                                                                                                                                                                                                                                                           | 11`3" x 10`1"  | Living Room          | Main   | 16`6" x 12`2"  |  |  |
| Kitchen                            | Main                                                                                                                                                                                                                                                                                                                                                                                                                                                                                                                                                                                                                                                                                                                                                                                                                                                                                                                                                                                                                                                                                                                                                                                                                                                                                                                                                                                                                                                                                                                                                                                                                                                                                                                                                                                                                                                                                                                                                                                                                                                                                                                           | 14`6" x 13`10" | 2pc Bathroom         | Main   | 5`2" x 5`11"   |  |  |
| Pantry                             | Main                                                                                                                                                                                                                                                                                                                                                                                                                                                                                                                                                                                                                                                                                                                                                                                                                                                                                                                                                                                                                                                                                                                                                                                                                                                                                                                                                                                                                                                                                                                                                                                                                                                                                                                                                                                                                                                                                                                                                                                                                                                                                                                           | 5`10" x 4`2"   | Mud Room             | Main   | 8`3" x 5`8"    |  |  |
| Bedroom - Primary                  | Second                                                                                                                                                                                                                                                                                                                                                                                                                                                                                                                                                                                                                                                                                                                                                                                                                                                                                                                                                                                                                                                                                                                                                                                                                                                                                                                                                                                                                                                                                                                                                                                                                                                                                                                                                                                                                                                                                                                                                                                                                                                                                                                         | 12`6" x 12`2"  | Bedroom              | Second | 9`4" x 8`10"   |  |  |
| Bedroom - Primary                  | Second                                                                                                                                                                                                                                                                                                                                                                                                                                                                                                                                                                                                                                                                                                                                                                                                                                                                                                                                                                                                                                                                                                                                                                                                                                                                                                                                                                                                                                                                                                                                                                                                                                                                                                                                                                                                                                                                                                                                                                                                                                                                                                                         | 11`8" x 9`6"   | 4pc Bathroom         | Second | 8`6" x 4`11"   |  |  |
| Laundry                            | Second                                                                                                                                                                                                                                                                                                                                                                                                                                                                                                                                                                                                                                                                                                                                                                                                                                                                                                                                                                                                                                                                                                                                                                                                                                                                                                                                                                                                                                                                                                                                                                                                                                                                                                                                                                                                                                                                                                                                                                                                                                                                                                                         | 4`9" x 3`4"    | Walk-In Closet       | Second | 12`6" x 8`8"   |  |  |
| 5pc Ensuite bath                   | Second                                                                                                                                                                                                                                                                                                                                                                                                                                                                                                                                                                                                                                                                                                                                                                                                                                                                                                                                                                                                                                                                                                                                                                                                                                                                                                                                                                                                                                                                                                                                                                                                                                                                                                                                                                                                                                                                                                                                                                                                                                                                                                                         | 10`6" x 8`6"   | Furnace/Utility Room | Lower  | 7`7" x 6`3"    |  |  |
| Bedroom                            | Lower                                                                                                                                                                                                                                                                                                                                                                                                                                                                                                                                                                                                                                                                                                                                                                                                                                                                                                                                                                                                                                                                                                                                                                                                                                                                                                                                                                                                                                                                                                                                                                                                                                                                                                                                                                                                                                                                                                                                                                                                                                                                                                                          | 10`7" x 12`3"  | Walk-In Closet       | Lower  | 10`6" x 4`11"  |  |  |
| Kitchen                            | Lower                                                                                                                                                                                                                                                                                                                                                                                                                                                                                                                                                                                                                                                                                                                                                                                                                                                                                                                                                                                                                                                                                                                                                                                                                                                                                                                                                                                                                                                                                                                                                                                                                                                                                                                                                                                                                                                                                                                                                                                                                                                                                                                          | 12`2" x 9`0"   | Game Room            | Lower  | 10`11" x 12`3" |  |  |
| 4pc Bathroom                       | Lower                                                                                                                                                                                                                                                                                                                                                                                                                                                                                                                                                                                                                                                                                                                                                                                                                                                                                                                                                                                                                                                                                                                                                                                                                                                                                                                                                                                                                                                                                                                                                                                                                                                                                                                                                                                                                                                                                                                                                                                                                                                                                                                          | 8`3" x 4`11"   | Laundry              | Lower  | 5`7" x 4`11"   |  |  |
|                                    |                                                                                                                                                                                                                                                                                                                                                                                                                                                                                                                                                                                                                                                                                                                                                                                                                                                                                                                                                                                                                                                                                                                                                                                                                                                                                                                                                                                                                                                                                                                                                                                                                                                                                                                                                                                                                                                                                                                                                                                                                                                                                                                                |                | Legal/Tax/Financial  |        |                |  |  |
| Title:                             |                                                                                                                                                                                                                                                                                                                                                                                                                                                                                                                                                                                                                                                                                                                                                                                                                                                                                                                                                                                                                                                                                                                                                                                                                                                                                                                                                                                                                                                                                                                                                                                                                                                                                                                                                                                                                                                                                                                                                                                                                                                                                                                                | Zoning:        |                      |        |                |  |  |
| Fee Simple                         |                                                                                                                                                                                                                                                                                                                                                                                                                                                                                                                                                                                                                                                                                                                                                                                                                                                                                                                                                                                                                                                                                                                                                                                                                                                                                                                                                                                                                                                                                                                                                                                                                                                                                                                                                                                                                                                                                                                                                                                                                                                                                                                                | R-CG           |                      |        |                |  |  |
| Legal Desc:                        | 5942AD5                                                                                                                                                                                                                                                                                                                                                                                                                                                                                                                                                                                                                                                                                                                                                                                                                                                                                                                                                                                                                                                                                                                                                                                                                                                                                                                                                                                                                                                                                                                                                                                                                                                                                                                                                                                                                                                                                                                                                                                                                                                                                                                        |                |                      |        |                |  |  |
|                                    |                                                                                                                                                                                                                                                                                                                                                                                                                                                                                                                                                                                                                                                                                                                                                                                                                                                                                                                                                                                                                                                                                                                                                                                                                                                                                                                                                                                                                                                                                                                                                                                                                                                                                                                                                                                                                                                                                                                                                                                                                                                                                                                                |                | Remarks              |        |                |  |  |
| Pub Rmks:                          | PRICE REDUCED! Open House: Saturday, Jan. 4/25 from 2-4:30 pm. Don't miss out! Other side of this property is already sold This is your opportunity to purchase a GORGEOUS, BRAND NEW BUILD that not only offers an exceptional place to call home, but also GENERATES INCOME! Tucked away in the highly desirable Highland Park, this VERY UPGRADED & WELL BUILT two-story semi-detached property offers an exceptional living flexibility and/or investment opportunity with 2,470 sq. ft. of total living space, including a fully finished 750 sqft legal basement suite. Also featuring a double detached garage, this property is ideally suited for those seeking rental income potential or multi-generational living. Upon entry, the expansive foyer with a large closet emphasizes the home's thoughtful design for space and convenience. The main floor boasts an open-plan living area complete with a gas fireplace, built-in shelving, and generous natural light - perfect for creating an inviting atmosphere for family & guests. The large central kitchen is a highlight, featuring an oversized quartz island with a double-oversized wilk-in pantry is impressive! The dining area is large enough to function as an informal or formal dining space for those special occasions; it also features deck access. Practical features such as an oversized and separate mudroom enhance daily functionality which include a built-in bench and extensive cabinetry. Other modern finishes like 9' ceilings, engineered hardwood, and tile flooring add an upscale & contemporary touch. The upper level includes three full-size bedrooms, an upper-floor landry graea, a large bedroom with large walk-in closet, a luxurious ensuite complete with thail sinks, a soaker tub, and a fully tiled shower, providing a private retreat. A key asset is the legal basement suite, adding significant rental income potential or a separate and private living space for extended family. This suite includes a media/living area, a large bedroom with large walk-in closet, a full kitchen with stainless s |                |                      |        |                |  |  |
| Inclusions:<br>Property Listed By: | N/A<br>Real Broker                                                                                                                                                                                                                                                                                                                                                                                                                                                                                                                                                                                                                                                                                                                                                                                                                                                                                                                                                                                                                                                                                                                                                                                                                                                                                                                                                                                                                                                                                                                                                                                                                                                                                                                                                                                                                                                                                                                                                                                                                                                                                                             |                |                      | - ·    |                |  |  |