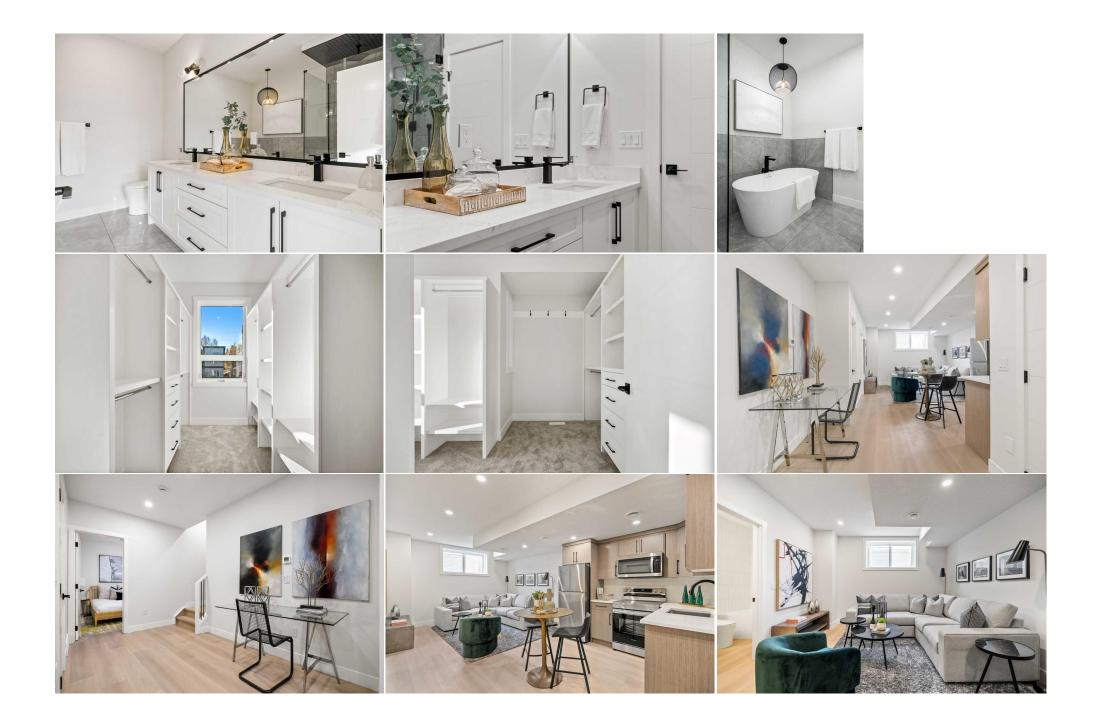

|                                    |                                                                                                                                                                                                                                                                                                                                                                                                                                                                                                                                                                                                                                                                                                                                                                                                                                                                                                                                                                                                                                                                                                                                                                                                                                                                                                                                                                                                                                                                                                                                                                                                                                                                                                                                                                                                                                                                                                                                                                                                                                                                                                                                |                | Room Information     |        |                |  |  |
|------------------------------------|--------------------------------------------------------------------------------------------------------------------------------------------------------------------------------------------------------------------------------------------------------------------------------------------------------------------------------------------------------------------------------------------------------------------------------------------------------------------------------------------------------------------------------------------------------------------------------------------------------------------------------------------------------------------------------------------------------------------------------------------------------------------------------------------------------------------------------------------------------------------------------------------------------------------------------------------------------------------------------------------------------------------------------------------------------------------------------------------------------------------------------------------------------------------------------------------------------------------------------------------------------------------------------------------------------------------------------------------------------------------------------------------------------------------------------------------------------------------------------------------------------------------------------------------------------------------------------------------------------------------------------------------------------------------------------------------------------------------------------------------------------------------------------------------------------------------------------------------------------------------------------------------------------------------------------------------------------------------------------------------------------------------------------------------------------------------------------------------------------------------------------|----------------|----------------------|--------|----------------|--|--|
| Room                               | Level                                                                                                                                                                                                                                                                                                                                                                                                                                                                                                                                                                                                                                                                                                                                                                                                                                                                                                                                                                                                                                                                                                                                                                                                                                                                                                                                                                                                                                                                                                                                                                                                                                                                                                                                                                                                                                                                                                                                                                                                                                                                                                                          | Dimensions     | Room                 | Level  | Dimensions     |  |  |
| Entrance                           | Main                                                                                                                                                                                                                                                                                                                                                                                                                                                                                                                                                                                                                                                                                                                                                                                                                                                                                                                                                                                                                                                                                                                                                                                                                                                                                                                                                                                                                                                                                                                                                                                                                                                                                                                                                                                                                                                                                                                                                                                                                                                                                                                           | 4`8" x 3`7"    | Entrance             | Main   | 5`3" x 4`2"    |  |  |
| Dining Room                        | Main                                                                                                                                                                                                                                                                                                                                                                                                                                                                                                                                                                                                                                                                                                                                                                                                                                                                                                                                                                                                                                                                                                                                                                                                                                                                                                                                                                                                                                                                                                                                                                                                                                                                                                                                                                                                                                                                                                                                                                                                                                                                                                                           | 11`3" x 10`1"  | Living Room          | Main   | 16`6" x 12`2"  |  |  |
| Kitchen                            | Main                                                                                                                                                                                                                                                                                                                                                                                                                                                                                                                                                                                                                                                                                                                                                                                                                                                                                                                                                                                                                                                                                                                                                                                                                                                                                                                                                                                                                                                                                                                                                                                                                                                                                                                                                                                                                                                                                                                                                                                                                                                                                                                           | 14`6" x 13`10" | 2pc Bathroom         | Main   | 5`2" x 5`11"   |  |  |
| Pantry                             | Main                                                                                                                                                                                                                                                                                                                                                                                                                                                                                                                                                                                                                                                                                                                                                                                                                                                                                                                                                                                                                                                                                                                                                                                                                                                                                                                                                                                                                                                                                                                                                                                                                                                                                                                                                                                                                                                                                                                                                                                                                                                                                                                           | 5`10" x 4`2"   | Mud Room             | Main   | 8`3" x 5`8"    |  |  |
| Bedroom - Primary                  | Second                                                                                                                                                                                                                                                                                                                                                                                                                                                                                                                                                                                                                                                                                                                                                                                                                                                                                                                                                                                                                                                                                                                                                                                                                                                                                                                                                                                                                                                                                                                                                                                                                                                                                                                                                                                                                                                                                                                                                                                                                                                                                                                         | 12`6" x 12`2"  | Bedroom              | Second | 9`4" x 8`10"   |  |  |
| Bedroom - Primary                  | Second                                                                                                                                                                                                                                                                                                                                                                                                                                                                                                                                                                                                                                                                                                                                                                                                                                                                                                                                                                                                                                                                                                                                                                                                                                                                                                                                                                                                                                                                                                                                                                                                                                                                                                                                                                                                                                                                                                                                                                                                                                                                                                                         | 11`8" x 9`6"   | 4pc Bathroom         | Second | 8`6" x 4`11"   |  |  |
| Laundry                            | Second                                                                                                                                                                                                                                                                                                                                                                                                                                                                                                                                                                                                                                                                                                                                                                                                                                                                                                                                                                                                                                                                                                                                                                                                                                                                                                                                                                                                                                                                                                                                                                                                                                                                                                                                                                                                                                                                                                                                                                                                                                                                                                                         | 4`9" x 3`4"    | Walk-In Closet       | Second | 12`6" x 8`8"   |  |  |
| 5pc Ensuite bath                   | Second                                                                                                                                                                                                                                                                                                                                                                                                                                                                                                                                                                                                                                                                                                                                                                                                                                                                                                                                                                                                                                                                                                                                                                                                                                                                                                                                                                                                                                                                                                                                                                                                                                                                                                                                                                                                                                                                                                                                                                                                                                                                                                                         | 10`6" x 8`6"   | Furnace/Utility Room | Lower  | 7`7" x 6`3"    |  |  |
| Bedroom                            | Lower                                                                                                                                                                                                                                                                                                                                                                                                                                                                                                                                                                                                                                                                                                                                                                                                                                                                                                                                                                                                                                                                                                                                                                                                                                                                                                                                                                                                                                                                                                                                                                                                                                                                                                                                                                                                                                                                                                                                                                                                                                                                                                                          | 10`7" x 12`3"  | Walk-In Closet       | Lower  | 10`6" x 4`11"  |  |  |
| Kitchen                            | Lower                                                                                                                                                                                                                                                                                                                                                                                                                                                                                                                                                                                                                                                                                                                                                                                                                                                                                                                                                                                                                                                                                                                                                                                                                                                                                                                                                                                                                                                                                                                                                                                                                                                                                                                                                                                                                                                                                                                                                                                                                                                                                                                          | 12`2" x 9`0"   | Game Room            | Lower  | 10`11" x 12`3" |  |  |
| 4pc Bathroom                       | Lower                                                                                                                                                                                                                                                                                                                                                                                                                                                                                                                                                                                                                                                                                                                                                                                                                                                                                                                                                                                                                                                                                                                                                                                                                                                                                                                                                                                                                                                                                                                                                                                                                                                                                                                                                                                                                                                                                                                                                                                                                                                                                                                          | 8`3" x 4`11"   | Laundry              | Lower  | 5`7" x 4`11"   |  |  |
|                                    |                                                                                                                                                                                                                                                                                                                                                                                                                                                                                                                                                                                                                                                                                                                                                                                                                                                                                                                                                                                                                                                                                                                                                                                                                                                                                                                                                                                                                                                                                                                                                                                                                                                                                                                                                                                                                                                                                                                                                                                                                                                                                                                                |                | Legal/Tax/Financial  |        |                |  |  |
| Title:                             |                                                                                                                                                                                                                                                                                                                                                                                                                                                                                                                                                                                                                                                                                                                                                                                                                                                                                                                                                                                                                                                                                                                                                                                                                                                                                                                                                                                                                                                                                                                                                                                                                                                                                                                                                                                                                                                                                                                                                                                                                                                                                                                                | Zoning:        |                      |        |                |  |  |
| Fee Simple                         |                                                                                                                                                                                                                                                                                                                                                                                                                                                                                                                                                                                                                                                                                                                                                                                                                                                                                                                                                                                                                                                                                                                                                                                                                                                                                                                                                                                                                                                                                                                                                                                                                                                                                                                                                                                                                                                                                                                                                                                                                                                                                                                                | R-CG           |                      |        |                |  |  |
| Legal Desc:                        | 5942AD5                                                                                                                                                                                                                                                                                                                                                                                                                                                                                                                                                                                                                                                                                                                                                                                                                                                                                                                                                                                                                                                                                                                                                                                                                                                                                                                                                                                                                                                                                                                                                                                                                                                                                                                                                                                                                                                                                                                                                                                                                                                                                                                        |                |                      |        |                |  |  |
|                                    |                                                                                                                                                                                                                                                                                                                                                                                                                                                                                                                                                                                                                                                                                                                                                                                                                                                                                                                                                                                                                                                                                                                                                                                                                                                                                                                                                                                                                                                                                                                                                                                                                                                                                                                                                                                                                                                                                                                                                                                                                                                                                                                                |                | Remarks              |        |                |  |  |
| Pub Rmks:                          | PRICE REDUCED! Open House: Saturday, Jan. 4/25 from 2-4:30 pm. Don't miss out! Other side of this property is already sold This is your opportunity to purchase a GORGEOUS, BRAND NEW BUILD that not only offers an exceptional place to call home, but also GENERATES INCOME! Tucked away in the highly desirable Highland Park, this VERY UPGRADED & WELL BUILT two-story semi-detached property offers an exceptional living flexibility and/or investment opportunity with 2,470 sq. ft. of total living space, including a fully finished 750 sqft legal basement suite. Also featuring a double detached garage, this property is ideally suited for those seeking rental income potential or multi-generational living. Upon entry, the expansive foyer with a large closet emphasizes the home's thoughtful design for space and convenience. The main floor boasts an open-plan living area complete with a gas fireplace, built-in shelving, and generous natural light - perfect for creating an inviting atmosphere for family & guests. The large central kitchen is a highlight, featuring an oversized quartz island with a double-oversized wilk-in pantry is impressive! The dining area is large enough to function as an informal or formal dining space for those special occasions; it also features deck access. Practical features such as an oversized and separate mudroom enhance daily functionality which include a built-in bench and extensive cabinetry. Other modern finishes like 9' ceilings, engineered hardwood, and tile flooring add an upscale & contemporary touch. The upper level includes three full-size bedrooms, an upper-floor landry graea, a large bedroom with large walk-in closet, a luxurious ensuite complete with thail sinks, a soaker tub, and a fully tiled shower, providing a private retreat. A key asset is the legal basement suite, adding significant rental income potential or a separate and private living space for extended family. This suite includes a media/living area, a large bedroom with large walk-in closet, a full kitchen with stainless s |                |                      |        |                |  |  |
| Inclusions:<br>Property Listed By: | N/A<br>Real Broker                                                                                                                                                                                                                                                                                                                                                                                                                                                                                                                                                                                                                                                                                                                                                                                                                                                                                                                                                                                                                                                                                                                                                                                                                                                                                                                                                                                                                                                                                                                                                                                                                                                                                                                                                                                                                                                                                                                                                                                                                                                                                                             |                |                      | - ·    |                |  |  |