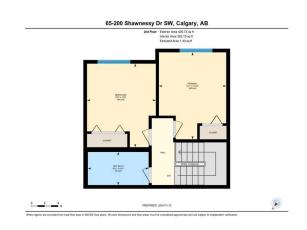

Utilities and Features

| Roof:<br>Heating:<br>Sewer:                                                    | Asphalt Shingle<br>Forced Air | )                                                                                                                                     |                                                                                                | Construction:<br>Vinyl Siding,Wood Fram<br>Flooring:                                              | 16                                                             |                                                                                                |  |  |
|--------------------------------------------------------------------------------|-------------------------------|---------------------------------------------------------------------------------------------------------------------------------------|------------------------------------------------------------------------------------------------|---------------------------------------------------------------------------------------------------|----------------------------------------------------------------|------------------------------------------------------------------------------------------------|--|--|
| Ext Feat:<br>Kitchen Appl:                                                     | Balcony                       | Carpet,Laminate,Tile<br>Water Source:<br>Fnd/Bsmt:<br>Dishwasher,Dryer,Electric Stove,Range Hood,Refrigerator,Washer,Window Coverings |                                                                                                |                                                                                                   |                                                                |                                                                                                |  |  |
| Int Feat:<br>Utilities:                                                        |                               | Open Floorplan                                                                                                                        | Open Floorplan<br>Room Information                                                             |                                                                                                   |                                                                |                                                                                                |  |  |
| Room<br>2pc Bathroom<br>Kitchen<br>4pc Bathroom<br>Bedroom - Prin<br>Game Room |                               | Level<br>Main<br>Main<br>Second<br>Second<br>Basement                                                                                 | Dimensions<br>2`11" x 7`5"<br>7`4" x 12`7"<br>8`11" x 4`11"<br>9`11" x 12`10"<br>13`8" x 11`2" | Room<br>Dining Room<br>Living Room<br>Bedroom<br>Laundry<br>Walk-In Closet<br>Legal/Tax/Financial | <u>Level</u><br>Main<br>Main<br>Second<br>Basement<br>Basement | Dimensions<br>13`3" x 12`11"<br>20`6" x 10`11"<br>10`2" x 12`4"<br>9`2" x 6`4"<br>5`9" x 11`1" |  |  |