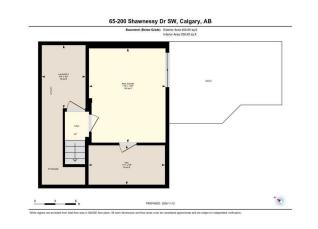

Utilities and Features

| Roof:<br>Heating:<br>Sewer:                                                    | Asphalt Shingle<br>Forced Air | )                                                                                                                                     |                                                                                                | Construction:<br>Vinyl Siding,Wood Fram<br>Flooring:                                              | 16                                                             |                                                                                                |  |  |
|--------------------------------------------------------------------------------|-------------------------------|---------------------------------------------------------------------------------------------------------------------------------------|------------------------------------------------------------------------------------------------|---------------------------------------------------------------------------------------------------|----------------------------------------------------------------|------------------------------------------------------------------------------------------------|--|--|
| Ext Feat:<br>Kitchen Appl:                                                     | Balcony                       | Carpet,Laminate,Tile<br>Water Source:<br>Fnd/Bsmt:<br>Dishwasher,Dryer,Electric Stove,Range Hood,Refrigerator,Washer,Window Coverings |                                                                                                |                                                                                                   |                                                                |                                                                                                |  |  |
| Int Feat:<br>Utilities:                                                        |                               | Open Floorplan                                                                                                                        | Open Floorplan<br>Room Information                                                             |                                                                                                   |                                                                |                                                                                                |  |  |
| Room<br>2pc Bathroom<br>Kitchen<br>4pc Bathroom<br>Bedroom - Prin<br>Game Room |                               | Level<br>Main<br>Main<br>Second<br>Second<br>Basement                                                                                 | Dimensions<br>2`11" x 7`5"<br>7`4" x 12`7"<br>8`11" x 4`11"<br>9`11" x 12`10"<br>13`8" x 11`2" | Room<br>Dining Room<br>Living Room<br>Bedroom<br>Laundry<br>Walk-In Closet<br>Legal/Tax/Financial | <u>Level</u><br>Main<br>Main<br>Second<br>Basement<br>Basement | Dimensions<br>13`3" x 12`11"<br>20`6" x 10`11"<br>10`2" x 12`4"<br>9`2" x 6`4"<br>5`9" x 11`1" |  |  |