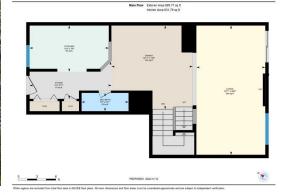

| eral Information |                                                   |                   |       | DOM        |           |
|------------------|---------------------------------------------------|-------------------|-------|------------|-----------|
| o Type:          | Residential                                       |                   |       | 38         |           |
| Type:            | Row/Townhouse                                     |                   |       | Layout     |           |
| /Town:           | Calgary                                           | Finished Floor Ar | ea    | Beds:      | 2 (2 )    |
| r Built:         | 1981                                              | Abv Sqft:         | 1,122 | Baths:     | 1.5 (1 1) |
| Information      |                                                   | Low Sqft:         |       | Style:     | 2 Storey  |
| Sz Ar:           |                                                   | Ttl Sqft:         | 1,122 |            |           |
| Shape:           |                                                   |                   |       | Parking    |           |
|                  |                                                   |                   |       | Ttl Park:  | 1         |
|                  |                                                   |                   |       | Garage Sz: | -         |
| ess:             |                                                   |                   |       |            |           |
| Feat:            | Backs on to Park/Green Space,Greenbelt,Landscaped |                   |       |            |           |
| k Feat:          | Stall                                             |                   |       |            |           |

Utilities and Features

| Roof:<br>Heating:<br>Sewer:                                                    | Asphalt Shingle<br>Forced Air | )                                                                                                                                     |                                                                                                | Construction:<br>Vinyl Siding,Wood Fram<br>Flooring:                                              | 16                                                             |                                                                                                |  |  |
|--------------------------------------------------------------------------------|-------------------------------|---------------------------------------------------------------------------------------------------------------------------------------|------------------------------------------------------------------------------------------------|---------------------------------------------------------------------------------------------------|----------------------------------------------------------------|------------------------------------------------------------------------------------------------|--|--|
| Ext Feat:<br>Kitchen Appl:                                                     | Balcony                       | Carpet,Laminate,Tile<br>Water Source:<br>Fnd/Bsmt:<br>Dishwasher,Dryer,Electric Stove,Range Hood,Refrigerator,Washer,Window Coverings |                                                                                                |                                                                                                   |                                                                |                                                                                                |  |  |
| Int Feat:<br>Utilities:                                                        |                               | Open Floorplan                                                                                                                        | Open Floorplan<br>Room Information                                                             |                                                                                                   |                                                                |                                                                                                |  |  |
| Room<br>2pc Bathroom<br>Kitchen<br>4pc Bathroom<br>Bedroom - Prin<br>Game Room |                               | Level<br>Main<br>Main<br>Second<br>Second<br>Basement                                                                                 | Dimensions<br>2`11" x 7`5"<br>7`4" x 12`7"<br>8`11" x 4`11"<br>9`11" x 12`10"<br>13`8" x 11`2" | Room<br>Dining Room<br>Living Room<br>Bedroom<br>Laundry<br>Walk-In Closet<br>Legal/Tax/Financial | <u>Level</u><br>Main<br>Main<br>Second<br>Basement<br>Basement | Dimensions<br>13`3" x 12`11"<br>20`6" x 10`11"<br>10`2" x 12`4"<br>9`2" x 6`4"<br>5`9" x 11`1" |  |  |