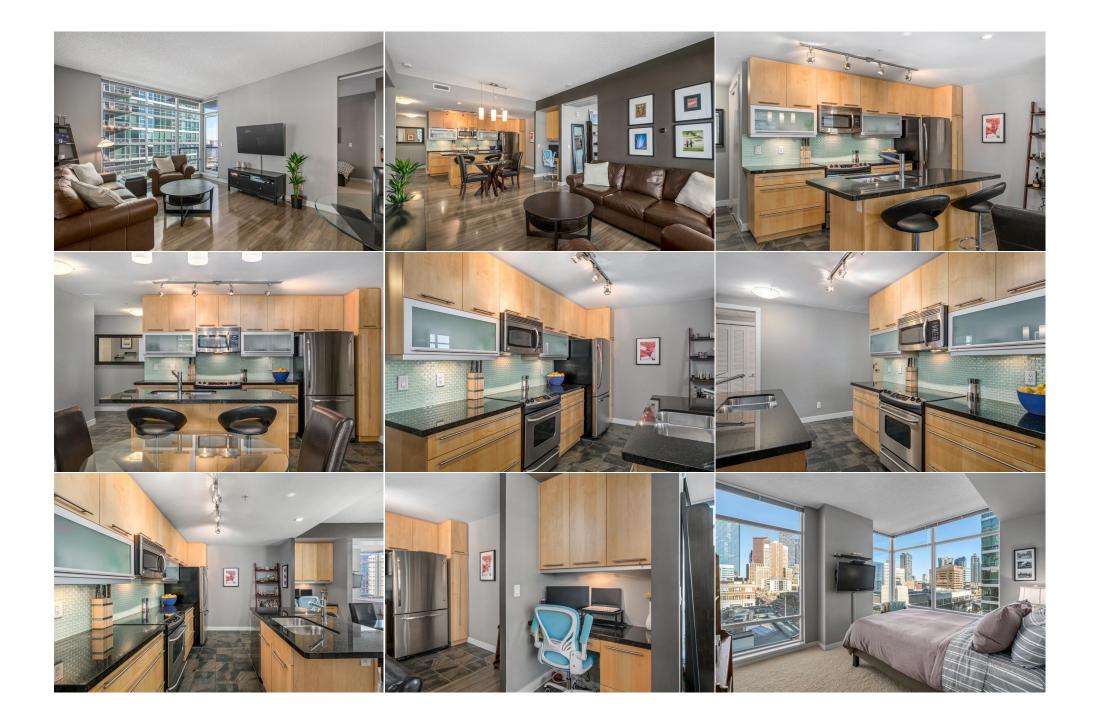

Condo Fee:

| \$751                                           | <b>Fee Simple</b><br>Fee Freq:                                                                                                                                                                                                                                                                                                                                                                                                                                                                                                                                                                                                                                                                                                                                                                                                                                                                                                                                                                                                                                                                                                                                                                                                                                                                                                                                                                                                                                                                                                                                                                                                                                                                                                                                         | DC      |  |  |  |  |
|-------------------------------------------------|------------------------------------------------------------------------------------------------------------------------------------------------------------------------------------------------------------------------------------------------------------------------------------------------------------------------------------------------------------------------------------------------------------------------------------------------------------------------------------------------------------------------------------------------------------------------------------------------------------------------------------------------------------------------------------------------------------------------------------------------------------------------------------------------------------------------------------------------------------------------------------------------------------------------------------------------------------------------------------------------------------------------------------------------------------------------------------------------------------------------------------------------------------------------------------------------------------------------------------------------------------------------------------------------------------------------------------------------------------------------------------------------------------------------------------------------------------------------------------------------------------------------------------------------------------------------------------------------------------------------------------------------------------------------------------------------------------------------------------------------------------------------|---------|--|--|--|--|
| Legal Desc:                                     | Monthly<br>0911532                                                                                                                                                                                                                                                                                                                                                                                                                                                                                                                                                                                                                                                                                                                                                                                                                                                                                                                                                                                                                                                                                                                                                                                                                                                                                                                                                                                                                                                                                                                                                                                                                                                                                                                                                     | Remarks |  |  |  |  |
| Pub Rmks:<br>Inclusions:<br>Property Listed By: | Experience urban living at its finest in this modern 2-bedroom, 2-bathroom condo located in Union Square, a premier residence in the heart of Calgary's District. With 879 square feet of thoughtfully designed living space, this condo offers an exceptional layout ideal for both entertaining and relaxation. St a bright, open-concept space featuring a large kitchen with sleek stainless steel appliances, granite countertops, and a central island that's perfect for content of from floor-to-ceiling windows, boasts chic laminate flooring and seamlessly connects to Calgary's vibrant skyline. The primary suite is a true retreat, fear corner floor-to-ceiling windows that provide panoramic downtown views, a walk-in closet, and a stylish 3-piece ensuite with a standup shower. The secon is generously sized with convenient access to the second bathroom, which is also accessible for guests, thanks to its "cheater" design. Union Square offer perfect blend of convenience and luxury, with pet-friendly policies, a titled underground parking stall, visitor parking, bike storage, and an additional stor locker. Outside your door, immerse yourself in the local community with immediate access to Haultain Park's tennis courts, green spaces, and nearby Ha School. One block away, you'll find Central Memorial Park, home to lush gardens and the historic Memorial Park Library. Union Square is attached to First Market, where an eclectic variety of eateries, restaurants, and pubs are just steps away. This vibrant dining and entertainment scene complements the ocentral location, making it the ideal choice for those looking to experience the best of Beltline living. TV Mount(s), TV in Primary Bedroom Charles |         |  |  |  |  |