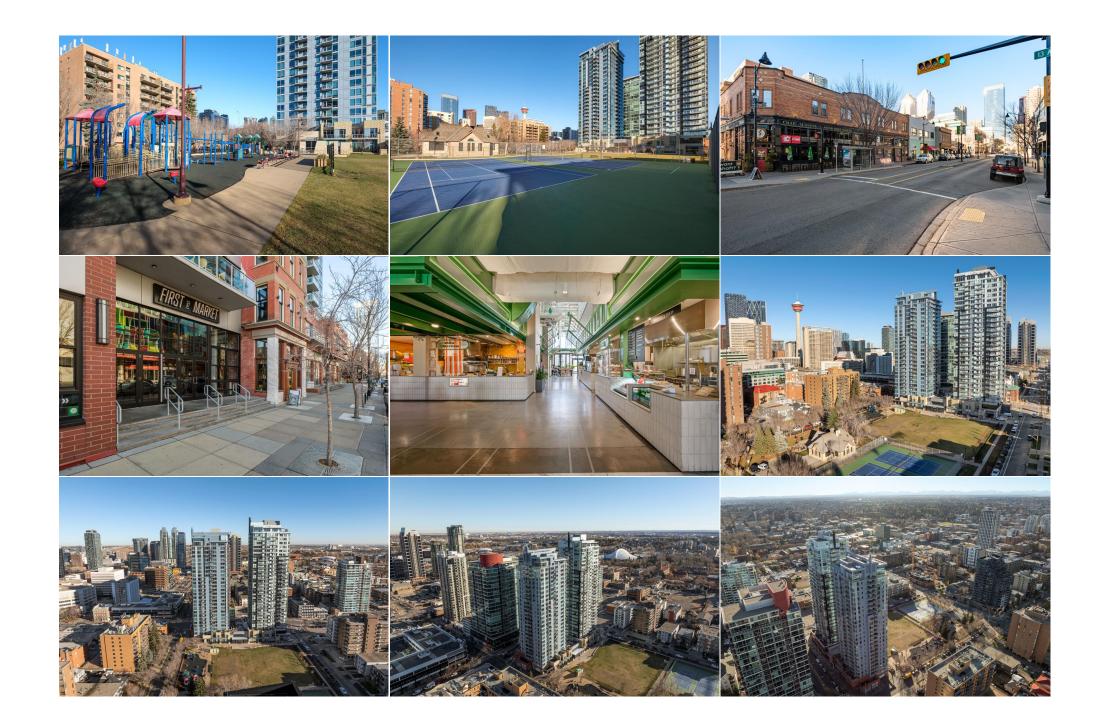

Condo Fee:

| \$751                                           | <b>Fee Simple</b><br>Fee Freq:                                                                                                                                                                                                                                                                                                                                                                                                                                                                                                                                                                                                                                                                                                                                                                                                                                                                                                                                                                                                                                                                                                                                                                                                                                                                                                                                                                                                                                                                                                                                                                                                                                                                                                                                         | DC      |  |  |  |  |
|-------------------------------------------------|------------------------------------------------------------------------------------------------------------------------------------------------------------------------------------------------------------------------------------------------------------------------------------------------------------------------------------------------------------------------------------------------------------------------------------------------------------------------------------------------------------------------------------------------------------------------------------------------------------------------------------------------------------------------------------------------------------------------------------------------------------------------------------------------------------------------------------------------------------------------------------------------------------------------------------------------------------------------------------------------------------------------------------------------------------------------------------------------------------------------------------------------------------------------------------------------------------------------------------------------------------------------------------------------------------------------------------------------------------------------------------------------------------------------------------------------------------------------------------------------------------------------------------------------------------------------------------------------------------------------------------------------------------------------------------------------------------------------------------------------------------------------|---------|--|--|--|--|
| Legal Desc:                                     | Monthly<br>0911532                                                                                                                                                                                                                                                                                                                                                                                                                                                                                                                                                                                                                                                                                                                                                                                                                                                                                                                                                                                                                                                                                                                                                                                                                                                                                                                                                                                                                                                                                                                                                                                                                                                                                                                                                     | Remarks |  |  |  |  |
| Pub Rmks:<br>Inclusions:<br>Property Listed By: | Experience urban living at its finest in this modern 2-bedroom, 2-bathroom condo located in Union Square, a premier residence in the heart of Calgary's District. With 879 square feet of thoughtfully designed living space, this condo offers an exceptional layout ideal for both entertaining and relaxation. St a bright, open-concept space featuring a large kitchen with sleek stainless steel appliances, granite countertops, and a central island that's perfect for content of from floor-to-ceiling windows, boasts chic laminate flooring and seamlessly connects to Calgary's vibrant skyline. The primary suite is a true retreat, fear corner floor-to-ceiling windows that provide panoramic downtown views, a walk-in closet, and a stylish 3-piece ensuite with a standup shower. The secon is generously sized with convenient access to the second bathroom, which is also accessible for guests, thanks to its "cheater" design. Union Square offer perfect blend of convenience and luxury, with pet-friendly policies, a titled underground parking stall, visitor parking, bike storage, and an additional stor locker. Outside your door, immerse yourself in the local community with immediate access to Haultain Park's tennis courts, green spaces, and nearby Ha School. One block away, you'll find Central Memorial Park, home to lush gardens and the historic Memorial Park Library. Union Square is attached to First Market, where an eclectic variety of eateries, restaurants, and pubs are just steps away. This vibrant dining and entertainment scene complements the ocentral location, making it the ideal choice for those looking to experience the best of Beltline living. TV Mount(s), TV in Primary Bedroom Charles |         |  |  |  |  |