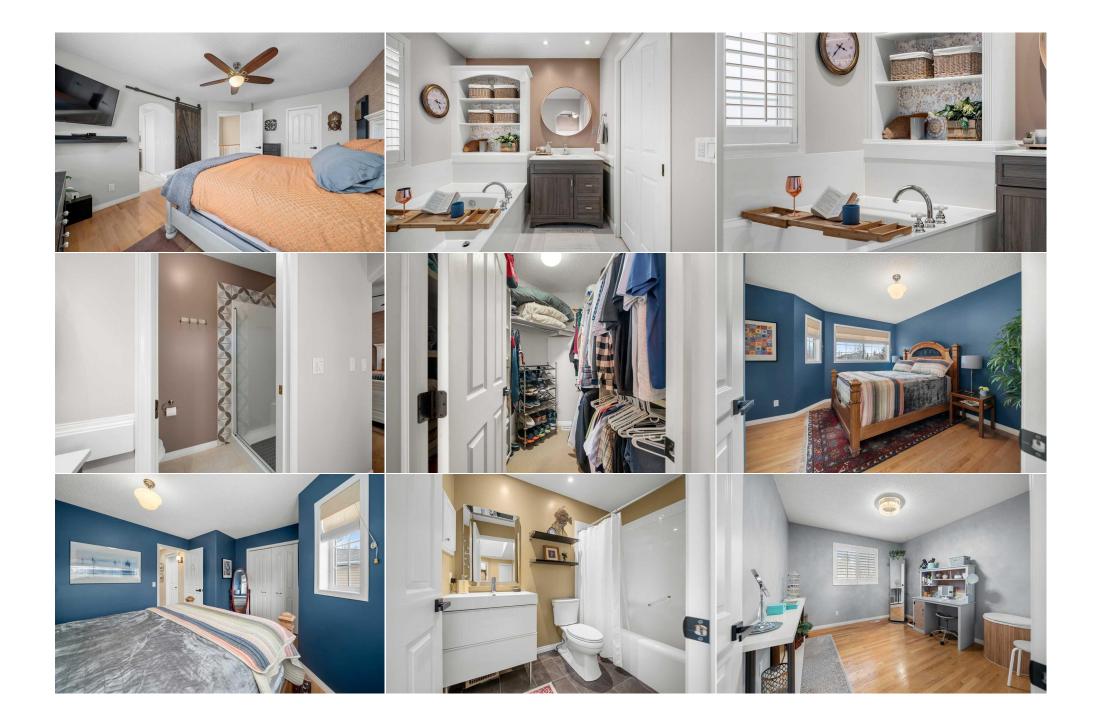

<br>ng to grow their own produce<br>e bathroom with soaker tub a<br>hower. There is also a huge f<br>laundry has almost new appl<br>ic water softener. Don't miss | the Bow River with lots of parks and open<br>rgeous home boasts 5 spacious bedrooms (4<br>amily's needs. Be wowed as you enter into<br>ere is a large family/dining room that<br>rched doorways, creating a seamless flow<br>and functionality, making it an ideal space<br>stry and ample cabinet space. Entertain in the<br>ckyard with a hot tub - a great place to relax<br>e or flowers. The upper level is home to four<br>and separate shower. The fully finished<br>family/games room with a corner stacked<br>iances and great cupboards for storage? This<br>is the opportunity to make this remarkable<br>room, shed, shelves in office |