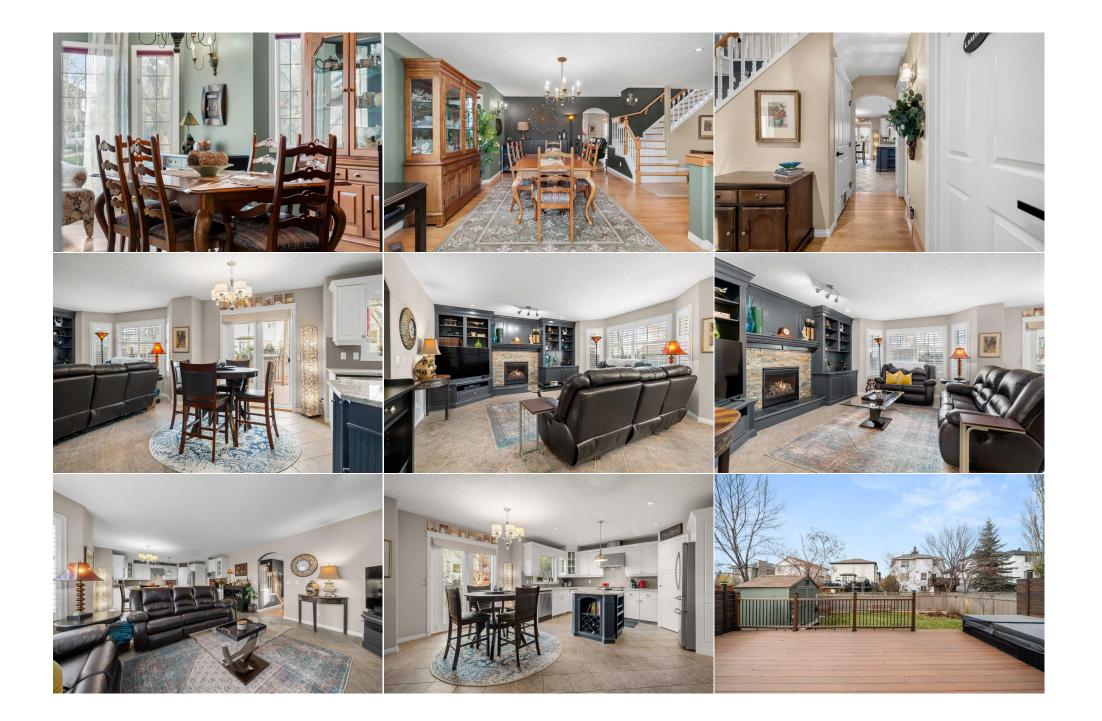

bac<br>ng to grow their own produce<br>e bathroom with soaker tub a<br>hower. There is also a huge f<br>laundry has almost new appl<br>ic water softener. Don't miss | the Bow River with lots of parks and open<br>rgeous home boasts 5 spacious bedrooms (4<br>amily's needs. Be wowed as you enter into<br>ere is a large family/dining room that<br>rched doorways, creating a seamless flow<br>and functionality, making it an ideal space<br>stry and ample cabinet space. Entertain in the<br>ckyard with a hot tub - a great place to relax<br>e or flowers. The upper level is home to four<br>and separate shower. The fully finished<br>family/games room with a corner stacked<br>iances and great cupboards for storage? This<br>is the opportunity to make this remarkable<br>room, shed, shelves in office |