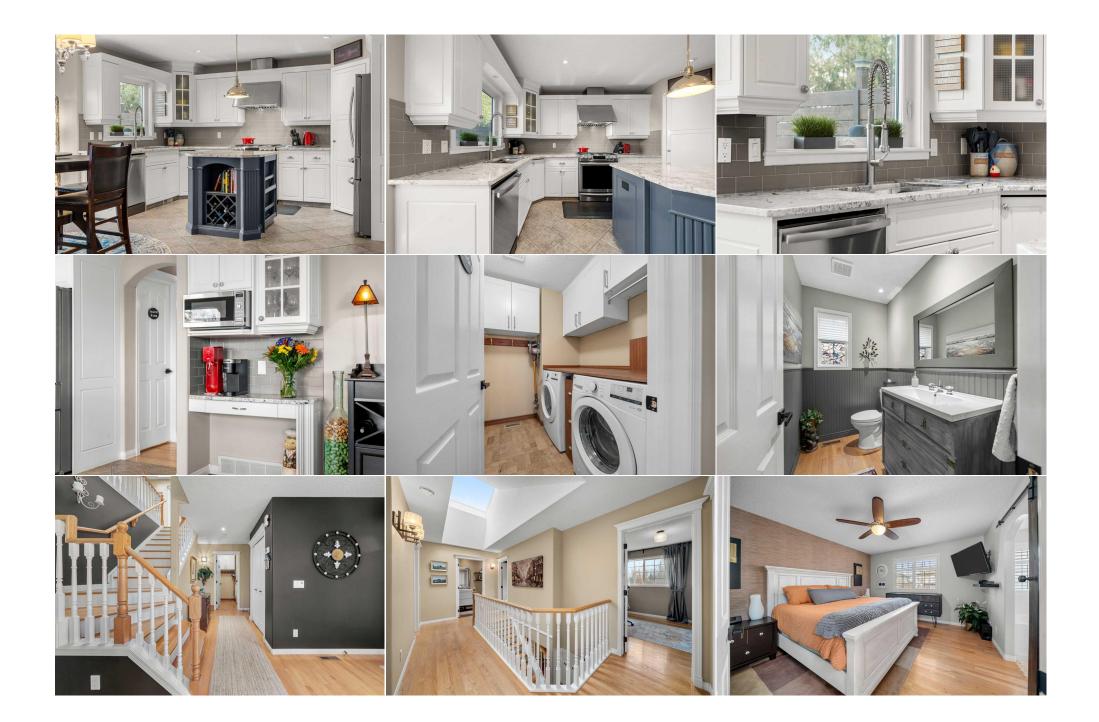

ac<br>ng to grow their own produce<br>e bathroom with soaker tub a<br>hower. There is also a huge f<br>laundry has almost new appl<br>ic water softener. Don't miss | the Bow River with lots of parks and open<br>rgeous home boasts 5 spacious bedrooms (4<br>amily's needs. Be wowed as you enter into<br>ere is a large family/dining room that<br>rched doorways, creating a seamless flow<br>and functionality, making it an ideal space<br>stry and ample cabinet space. Entertain in the<br>ckyard with a hot tub - a great place to relax<br>e or flowers. The upper level is home to four<br>and separate shower. The fully finished<br>family/games room with a corner stacked<br>iances and great cupboards for storage? This<br>is the opportunity to make this remarkable<br>room, shed, shelves in office |