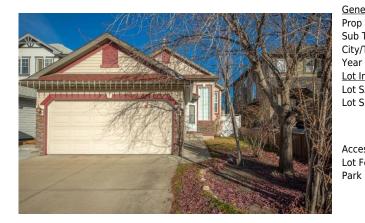

## 151 SOMERGLEN Common, Calgary T2Y4A3

| MLS®#:  | A2178517 | Area:   | Somerset | Listing<br>Date: | 11/17/24 | List Price: <b>\$660,000</b> |
|---------|----------|---------|----------|------------------|----------|------------------------------|
| Status: | Active   | County: | Calgary  | Change:          | None     | Association: Fort McMurray   |

| neral Information  | <u>1</u>                                       |                   |       | DOM           |           |
|--------------------|------------------------------------------------|-------------------|-------|---------------|-----------|
| р Туре:            | Residential                                    |                   |       | 5             |           |
| Туре:              | Detached                                       |                   |       | <u>Layout</u> |           |
| //Town:            | Calgary                                        | Finished Floor Ar | ea    | Beds:         | 3 (2 1 )  |
| r Built:           | 2001                                           | Abv Sqft:         | 1,257 | Baths:        | 3.0 (3 0) |
| <b>Information</b> |                                                | Low Sqft:         |       | Style:        | Bi-Level  |
| Sz Ar:             | 4,499 sqft                                     | Ttl Sqft:         | 1,257 |               |           |
| Shape:             |                                                |                   |       | Parking       |           |
|                    |                                                |                   |       | Ttl Park:     | 4         |
|                    |                                                |                   |       | Garage Sz:    | 2         |
| ess:               |                                                |                   |       | -             |           |
| Feat:              | Back Yard,Fruit Trees/Shrub(s),Street Lighting |                   |       |               |           |
| k Feat:            | Double Garage A                                | Attached          |       |               |           |