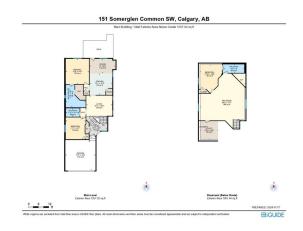

| neral Information  | <u>1</u>                                       |                   |       | DOM           |           |
|--------------------|------------------------------------------------|-------------------|-------|---------------|-----------|
| р Туре:            | Residential                                    |                   |       | 5             |           |
| Туре:              | Detached                                       |                   |       | <u>Layout</u> |           |
| //Town:            | Calgary                                        | Finished Floor Ar | ea    | Beds:         | 3 (2 1 )  |
| r Built:           | 2001                                           | Abv Sqft:         | 1,257 | Baths:        | 3.0 (3 0) |
| <b>Information</b> |                                                | Low Sqft:         |       | Style:        | Bi-Level  |
| Sz Ar:             | 4,499 sqft                                     | Ttl Sqft:         | 1,257 |               |           |
| Shape:             |                                                |                   |       | Parking       |           |
|                    |                                                |                   |       | Ttl Park:     | 4         |
|                    |                                                |                   |       | Garage Sz:    | 2         |
| ess:               |                                                |                   |       | -             |           |
| Feat:              | Back Yard,Fruit Trees/Shrub(s),Street Lighting |                   |       |               |           |
| k Feat:            | Double Garage A                                | Attached          |       |               |           |

|                                                                                      |                                                                                                                                   |                                                                 | Utilities and Features                                                  |                              |                                                                 |  |  |
|--------------------------------------------------------------------------------------|-----------------------------------------------------------------------------------------------------------------------------------|-----------------------------------------------------------------|-------------------------------------------------------------------------|------------------------------|-----------------------------------------------------------------|--|--|
| Roof:                                                                                | Asphalt                                                                                                                           |                                                                 | Construction:                                                           |                              |                                                                 |  |  |
| Heating:                                                                             | Fireplace(s),Forced Air                                                                                                           |                                                                 | Vinyl Siding,Wood Frame                                                 | Vinyl Siding,Wood Frame      |                                                                 |  |  |
| Sewer:                                                                               | • • • •                                                                                                                           |                                                                 | Flooring:                                                               |                              |                                                                 |  |  |
| Ext Feat:                                                                            | Playground, Private Yard                                                                                                          |                                                                 | Vinyl                                                                   |                              |                                                                 |  |  |
|                                                                                      |                                                                                                                                   |                                                                 | Water Source:                                                           | •                            |                                                                 |  |  |
|                                                                                      |                                                                                                                                   |                                                                 | Fnd/Bsmt:                                                               |                              |                                                                 |  |  |
|                                                                                      |                                                                                                                                   |                                                                 | Poured Concrete                                                         |                              |                                                                 |  |  |
| Kitchen Appl:                                                                        | chen Appl: Central Air Conditioner, Dishwasher, Electric Stove, Garage Control(s), Microwave Hood Fan, Refrigerator, Washer/Dryer |                                                                 |                                                                         |                              |                                                                 |  |  |
| Int Feat:                                                                            |                                                                                                                                   |                                                                 |                                                                         |                              |                                                                 |  |  |
| Utilities:                                                                           |                                                                                                                                   |                                                                 |                                                                         |                              |                                                                 |  |  |
|                                                                                      |                                                                                                                                   |                                                                 |                                                                         |                              |                                                                 |  |  |
|                                                                                      |                                                                                                                                   |                                                                 | Room Information                                                        |                              |                                                                 |  |  |
| <br><u>Room</u>                                                                      | Level                                                                                                                             | Dimensions                                                      | Room Information <u>Room</u>                                            | Level                        | Dimensions                                                      |  |  |
|                                                                                      |                                                                                                                                   | <u>Dimensions</u><br>7`11" x 4`11"                              |                                                                         | <u>Level</u><br>Main         | Dimensions<br>11`6" x 13`1"                                     |  |  |
| 4pc Bathroom                                                                         |                                                                                                                                   |                                                                 | Room                                                                    |                              |                                                                 |  |  |
| 4pc Bathroom<br>Bedroom                                                              | Main                                                                                                                              | 7`11" x 4`11"                                                   | <u>Room</u><br><b>4pc Ensuite bath</b>                                  | Main                         | 11`6" x 13`1"                                                   |  |  |
| 4pc Bathroom<br>Bedroom<br>Foyer                                                     | n Main<br>Main                                                                                                                    | 7`11" x 4`11"<br>11`7" x 12`7"                                  | Room<br>4pc Ensuite bath<br>Dining Room                                 | Main<br>Main                 | 11`6" x 13`1"<br>15`0" x 8`5"                                   |  |  |
| 4pc Bathroom<br>Bedroom<br>Foyer<br>Living Room                                      | n Main<br>Main<br>Main<br>Main                                                                                                    | 7`11" x 4`11"<br>11`7" x 12`7"<br>10`4" x 8`3"                  | Room<br>4pc Ensuite bath<br>Dining Room<br>Kitchen                      | Main<br>Main<br>Main         | 11`6" x 13`1"<br>15`0" x 8`5"<br>13`1" x 12`5"                  |  |  |
| Room<br>4pc Bathroom<br>Bedroom<br>Foyer<br>Living Room<br>4pc Bathroom<br>Game Room | n Main<br>Main<br>Main<br>Main                                                                                                    | 7`11" x 4`11"<br>11`7" x 12`7"<br>10`4" x 8`3"<br>15`1" x 12`3" | Room<br>4pc Ensuite bath<br>Dining Room<br>Kitchen<br>Bedroom - Primary | Main<br>Main<br>Main<br>Main | 11`6" x 13`1"<br>15`0" x 8`5"<br>13`1" x 12`5"<br>13`6" x 14`8" |  |  |