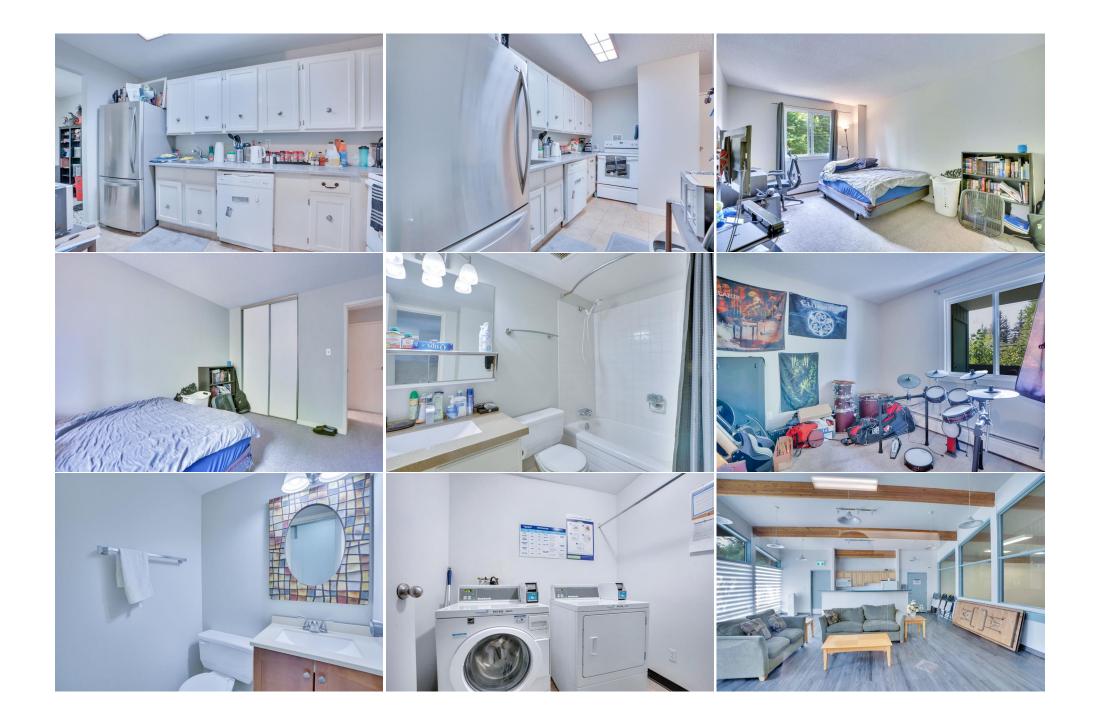

| Legal Desc:         | Monthly<br>9813260<br>Remarks                                                                                                                                                                                                                                                                                                                                                                                                                                                                               |
|---------------------|-------------------------------------------------------------------------------------------------------------------------------------------------------------------------------------------------------------------------------------------------------------------------------------------------------------------------------------------------------------------------------------------------------------------------------------------------------------------------------------------------------------|
| Pub Rmks:           | This property is ready for the next owner or investor. You are located in a well-maintained building close to bus stops, schools, the mall, and many restaurants.                                                                                                                                                                                                                                                                                                                                           |
|                     | Southampton Green boasts a variety of amenities designed to enhance your lifestyle. Residents have access to a well-equipped fitness centre, racquetball court, ping pong table, library, communal lounge/kitchen/party room area perfect for social gatherings. The residents here also have access to a tennis court, basketball court, and four square. This condo is a 2 bedroom split plan, 2 bathrooms and offers 818 sq ft of thoughtfully designed living space. As you enter the condo, you'll     |
|                     | be greeted by a spacious open-plan, living and dining area. The living room provides ample space for relaxation, while the adjacent dining area is perfect for<br>enjoying meals with family and friends. The kitchen is functional and efficient, with essential appliances and plenty of cabinet storage for all your culinary needs.<br>The master bedroom is a comfortable retreat, with a closet and the 4 pc bath is right next to it. The second bedroom is versatile and can serve as a guest room, |
| Inclusions:         | office or additional living space, depending on your needs. Additionally, the building includes on-site laundry facilities right outside the unit door and a dedicated<br>assigned parking stall for your convenience. Check out the 3D IGuide Tour and floor plan. Schedule a viewing Today!<br>None                                                                                                                                                                                                       |
| Property Listed By: | eXp Realty                                                                                                                                                                                                                                                                                                                                                                                                                                                                                                  |