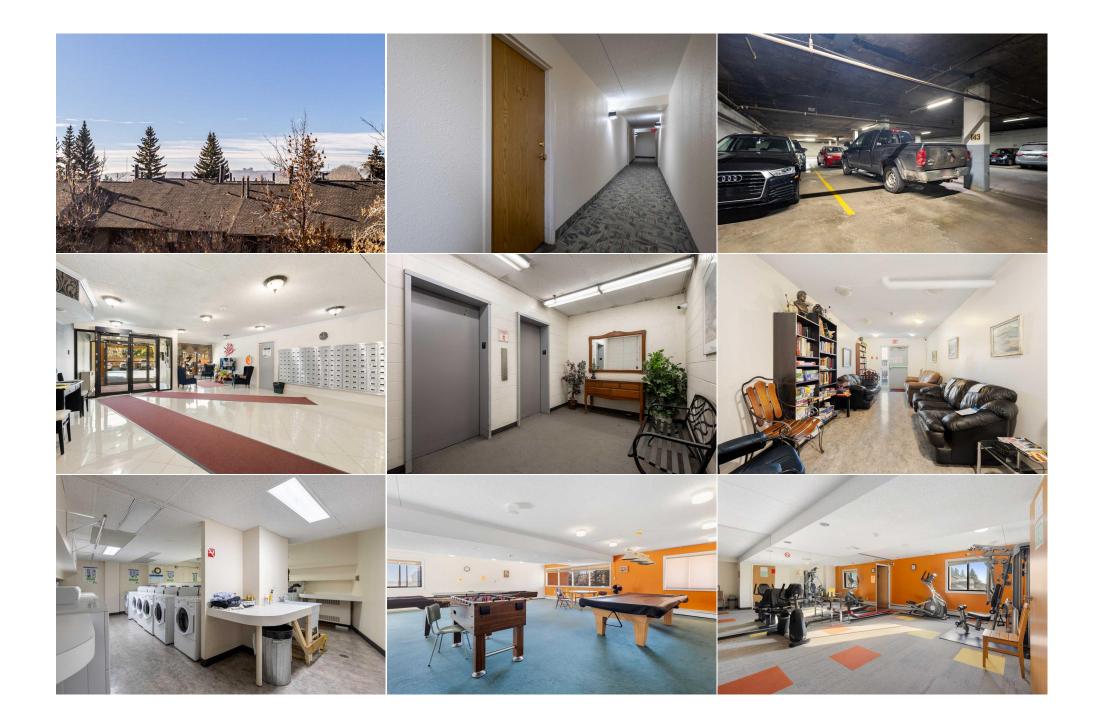

Utilities and Features

| Roof:<br>Heating:<br>Sewer:                                  | Tar/Gravel<br>Baseboard              |                                      |                                                                      | Construction:<br><b>Brick,Concrete</b><br>Flooring:               | Brick,Concrete               |                                                    |  |
|--------------------------------------------------------------|--------------------------------------|--------------------------------------|----------------------------------------------------------------------|-------------------------------------------------------------------|------------------------------|----------------------------------------------------|--|
| Ext Feat: Balcony,Garden,Tennis Court(s)                     |                                      |                                      |                                                                      | Carpet, Linoleum<br>Water Source:<br>Fnd/Bsmt:<br>Poured Concrete |                              |                                                    |  |
| Kitchen Appl:<br>Int Feat:<br>Utilities:                     | Feat: No Animal Home,No Smoking Home |                                      |                                                                      |                                                                   |                              |                                                    |  |
|                                                              |                                      |                                      |                                                                      | Room Information                                                  |                              |                                                    |  |
| <u>Room</u><br>Living Room<br>4pc Bathroom<br>Bedroom - Prin |                                      | <u>Level</u><br>Main<br>Main<br>Main | <u>Dimensions</u><br>23`11" x 11`6"<br>5`0" x 10`8"<br>12`8" x 10`8" | <u>Room</u><br>Kitchen With Eating Area<br>Bedroom                | <u>Level</u><br>Main<br>Main | <u>Dimensions</u><br>9`11" x 15`9"<br>12`8" x 8`1" |  |
|                                                              |                                      |                                      | I                                                                    | Legal/Tax/Financial                                               |                              |                                                    |  |
| Condo Fee:<br><b>\$566</b>                                   |                                      |                                      | Title:<br><b>Fee Simple</b>                                          |                                                                   | Zoning:<br><b>M-H2 d258</b>  |                                                    |  |

| Legal Desc:                                     | Fee Freq:<br>Monthly<br>8610097                                                                                                                                                                                                                                                                                                                                                                                                                                                                                                                                                                                                                                                                                                                                                                                                                                                                                                                                                                                                                                                                                                                                                                                                                                                                                             |
|-------------------------------------------------|-----------------------------------------------------------------------------------------------------------------------------------------------------------------------------------------------------------------------------------------------------------------------------------------------------------------------------------------------------------------------------------------------------------------------------------------------------------------------------------------------------------------------------------------------------------------------------------------------------------------------------------------------------------------------------------------------------------------------------------------------------------------------------------------------------------------------------------------------------------------------------------------------------------------------------------------------------------------------------------------------------------------------------------------------------------------------------------------------------------------------------------------------------------------------------------------------------------------------------------------------------------------------------------------------------------------------------|
|                                                 | Remarks                                                                                                                                                                                                                                                                                                                                                                                                                                                                                                                                                                                                                                                                                                                                                                                                                                                                                                                                                                                                                                                                                                                                                                                                                                                                                                                     |
| Pub Rmks:<br>Inclusions:<br>Property Listed By: | Welcome to your dream condo, 5204 Dalton Drive NW #413! Nestled in the charming community of Dalhousie in the exceptional Vista View complex, this beautifully<br>updated 2 bedroom, 1 bathroom condo offers both comfort and convenience in a prime location. The unit has been thoughtfully renovated with brand-new stainless<br>steel appliances and fresh, plush carpeting throughout, creating a modern and inviting atmosphere. Enjoy serene views from your private south facing balcony,<br>perfect for unwinding after a busy day. The oversized parking stall provides ample space for your vehicle, adding an extra layer of convenience. The building itself<br>offers a fantastic range of amenities, including a fully-equipped gym, dry sauna, games room, party room, laundry facilities, tennis court, and a library ensuring that<br>every need is met right at your doorstep. Additionally, the condo fees cover all utilities, making budgeting easy and stress-free. This unit also boasts close<br>proximity to the University of Calgary, C-Train, Dalton Park, Northland Mall, Market Mall, downtown and many more amazing shops and restaurants. Whether<br>you're a first-time buyer, downsizing, or looking for a low-maintenance investment, this property is a must-see!<br>N/A<br>CIR Realty |