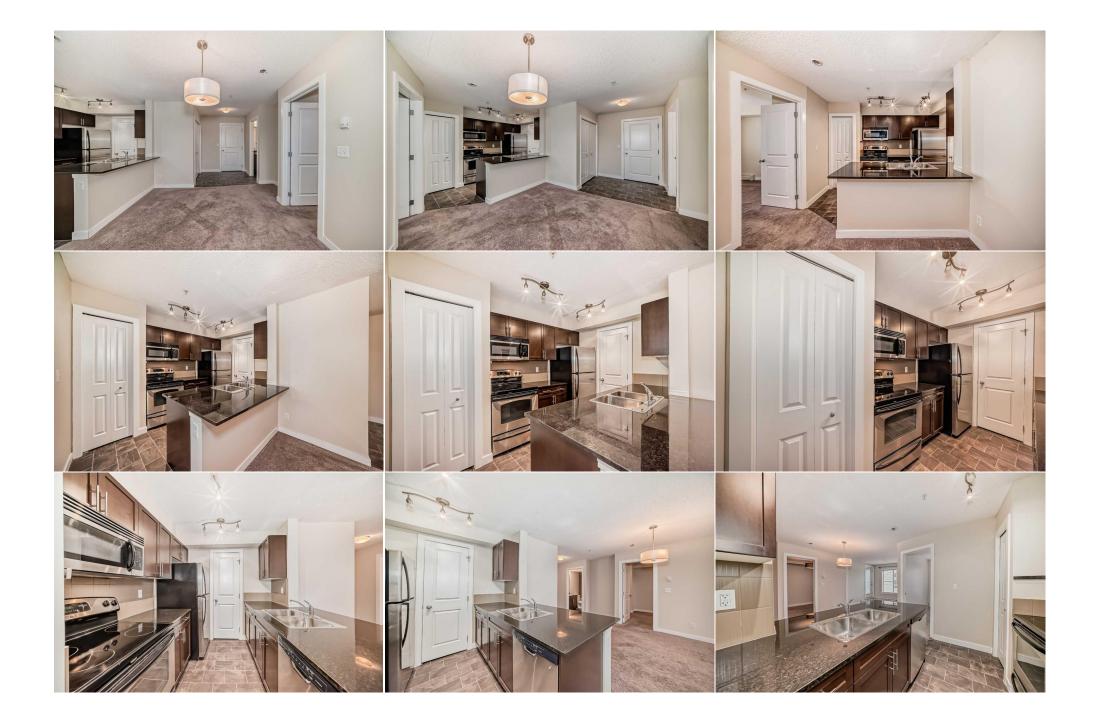

| Condo Fee:<br><b>\$367</b>                      |                                                                                                                   | Title:<br><b>Fee Simple</b><br>Fee Freq:<br><b>Monthly</b>                                                                                                                                                                                                                                                                                                                                                                                               |         | Zoning:<br><b>R-HD</b> |
|-------------------------------------------------|-------------------------------------------------------------------------------------------------------------------|----------------------------------------------------------------------------------------------------------------------------------------------------------------------------------------------------------------------------------------------------------------------------------------------------------------------------------------------------------------------------------------------------------------------------------------------------------|---------|------------------------|
| Legal Desc:                                     | 1312962                                                                                                           |                                                                                                                                                                                                                                                                                                                                                                                                                                                          | Remarks |                        |
| Pub Rmks:<br>Inclusions:<br>Property Listed By: | features granite countert<br>dedicated dining area, ma<br>covered outdoor space. Po<br>through closet with built- | nent that offers both comfort and functionality. The modern kitchen<br>peninsula with room for seating. Adjacent to the kitchen is a<br>provides a comfortable living area, with patio doors that lead to a<br>r of functionality to the home. The primary bedroom includes a walk-<br>ersatile, ideal for use as an office, guest room, or for a roommate.<br>g has its place. A conveniently located parking stall completes the<br>chedule a viewing! |         |                        |