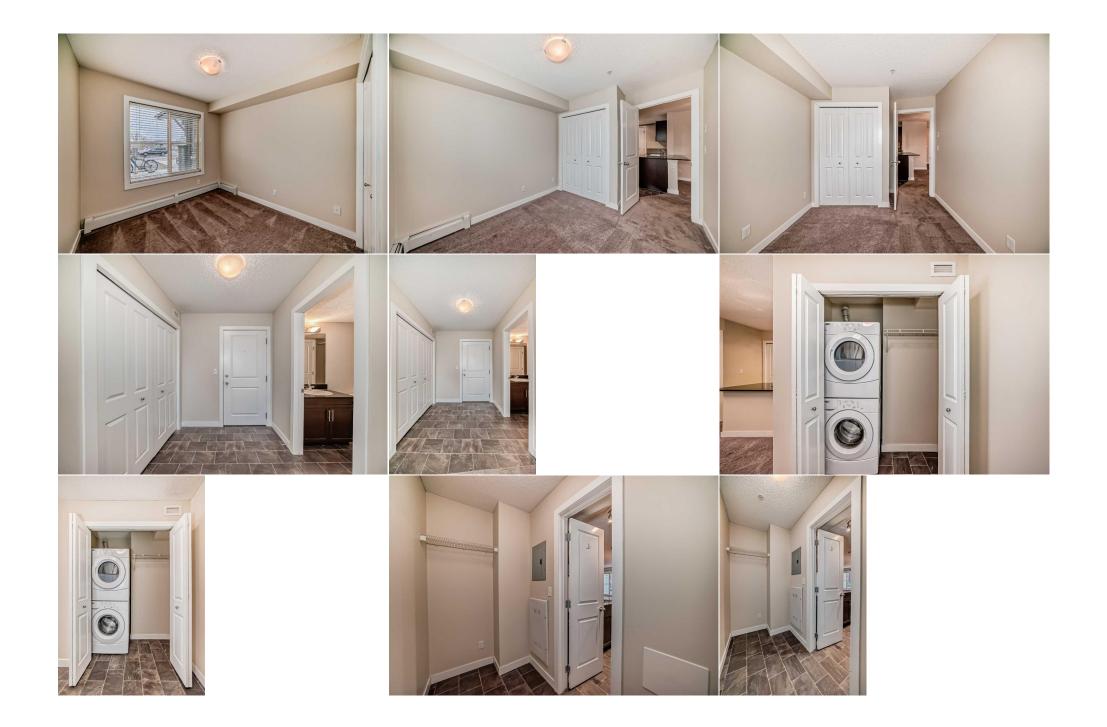

Utilities and Features

| Roof:<br>Heating:<br>Sewer:<br>Ext Feat:                                                                                                                                                                                                       | Asphalt Shingle<br>Baseboard,Natural Gas<br>Lighting,Other,Private Entrance |                                  | Construction:<br>Composite Siding,Stone<br>Flooring:<br>Carpet,Linoleum<br>Water Source: | Composite Siding,Stone<br>Flooring:<br>Carpet,Linoleum<br>Water Source:<br>Fnd/Bsmt: |               |  |  |
|------------------------------------------------------------------------------------------------------------------------------------------------------------------------------------------------------------------------------------------------|-----------------------------------------------------------------------------|----------------------------------|------------------------------------------------------------------------------------------|--------------------------------------------------------------------------------------|---------------|--|--|
| Kitchon Annly                                                                                                                                                                                                                                  | Dishusshar Electric                                                         | Stove Microwaye Head Fan Defrige |                                                                                          |                                                                                      |               |  |  |
| Kitchen Appl: Dishwasher,Electric Stove,Microwave Hood Fan,Refrigerator,Washer/Dryer,Window Coverings   Int Feat: Breakfast Bar,Closet Organizers,Granite Counters,Kitchen Island,Open Floorplan,Pantry,Track Lighting   Utilities: Utilities: |                                                                             |                                  |                                                                                          |                                                                                      |               |  |  |
| Room Information                                                                                                                                                                                                                               |                                                                             |                                  |                                                                                          |                                                                                      |               |  |  |
| Room                                                                                                                                                                                                                                           | Level                                                                       | Dimensions                       | Room                                                                                     | Level                                                                                | Dimensions    |  |  |
| Entrance                                                                                                                                                                                                                                       | Main                                                                        | 6`5" x 6`1"                      | 4pc Bathroom                                                                             | Main                                                                                 | 8`10" x 4`11" |  |  |
| Walk-In Closet                                                                                                                                                                                                                                 | Main                                                                        | 7`5" x 3`7"                      | Bedroom - Primary                                                                        | Main                                                                                 | 8`11" x 13`3" |  |  |
| Dining Room                                                                                                                                                                                                                                    | Main                                                                        | 9`3" x 9`10"                     | Living Room                                                                              | Main                                                                                 | 11`3" x 10`8" |  |  |
| Kitchen                                                                                                                                                                                                                                        | Main                                                                        | 8`9" x 10`9"                     | Storage                                                                                  | Main                                                                                 | 8`8" x 4`0"   |  |  |
| Bedroom                                                                                                                                                                                                                                        | Main                                                                        | 8`8" x 9`0"                      | Laundry                                                                                  | Main                                                                                 | 3`2" x 5`11"  |  |  |
| Other                                                                                                                                                                                                                                          | Main                                                                        | 8`1" x 9`0"                      | Pantry                                                                                   | Main                                                                                 | 1`11" x 2`6"  |  |  |
| Legal/Tax/Financial                                                                                                                                                                                                                            |                                                                             |                                  |                                                                                          |                                                                                      |               |  |  |

| Condo Fee:<br><b>\$367</b>                      |                                                                                                                   | Title:<br><b>Fee Simple</b><br>Fee Freq:<br><b>Monthly</b>                                                                                                                                                                                                                                                                                                                                                                                               |         | Zoning:<br><b>R-HD</b> |
|-------------------------------------------------|-------------------------------------------------------------------------------------------------------------------|----------------------------------------------------------------------------------------------------------------------------------------------------------------------------------------------------------------------------------------------------------------------------------------------------------------------------------------------------------------------------------------------------------------------------------------------------------|---------|------------------------|
| Legal Desc:                                     | 1312962                                                                                                           |                                                                                                                                                                                                                                                                                                                                                                                                                                                          | Remarks |                        |
| Pub Rmks:<br>Inclusions:<br>Property Listed By: | features granite countert<br>dedicated dining area, ma<br>covered outdoor space. Po<br>through closet with built- | nent that offers both comfort and functionality. The modern kitchen<br>peninsula with room for seating. Adjacent to the kitchen is a<br>provides a comfortable living area, with patio doors that lead to a<br>r of functionality to the home. The primary bedroom includes a walk-<br>ersatile, ideal for use as an office, guest room, or for a roommate.<br>g has its place. A conveniently located parking stall completes the<br>chedule a viewing! |         |                        |