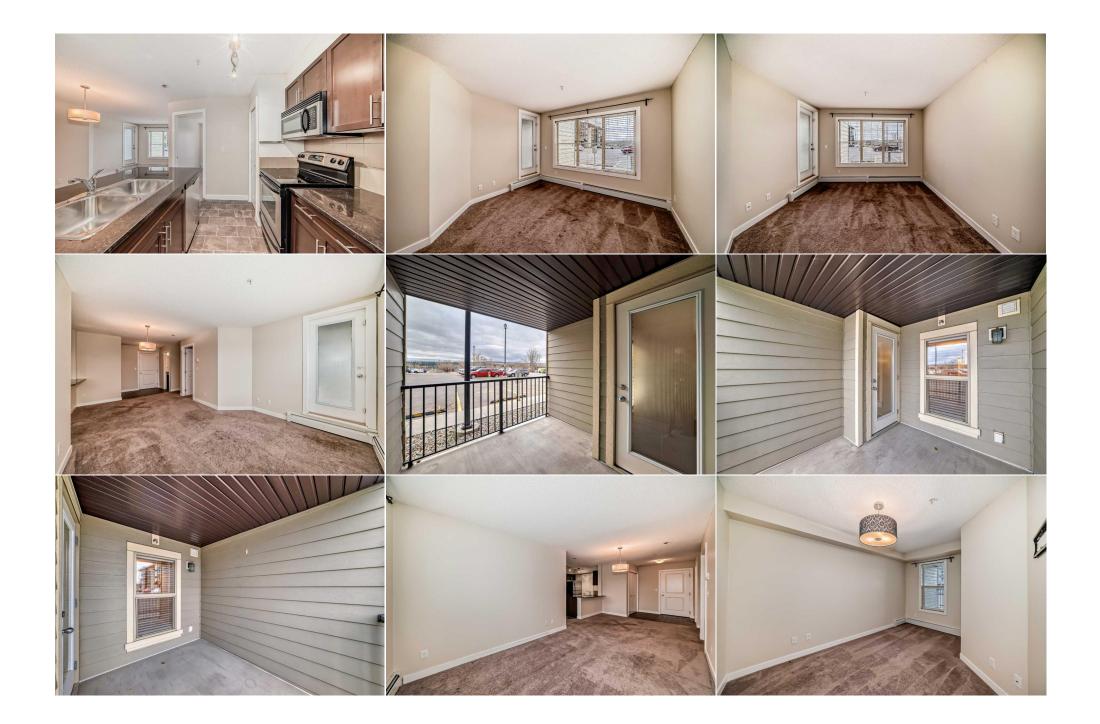

| Condo Fee:<br><b>\$367</b>                      |                                                                                                                   | Title:<br><b>Fee Simple</b><br>Fee Freq:<br><b>Monthly</b>                                                                                                                                                                                                                                                                                                                                                                                               |         | Zoning:<br><b>R-HD</b> |
|-------------------------------------------------|-------------------------------------------------------------------------------------------------------------------|----------------------------------------------------------------------------------------------------------------------------------------------------------------------------------------------------------------------------------------------------------------------------------------------------------------------------------------------------------------------------------------------------------------------------------------------------------|---------|------------------------|
| Legal Desc:                                     | 1312962                                                                                                           |                                                                                                                                                                                                                                                                                                                                                                                                                                                          | Remarks |                        |
| Pub Rmks:<br>Inclusions:<br>Property Listed By: | features granite countert<br>dedicated dining area, ma<br>covered outdoor space. Po<br>through closet with built- | nent that offers both comfort and functionality. The modern kitchen<br>peninsula with room for seating. Adjacent to the kitchen is a<br>provides a comfortable living area, with patio doors that lead to a<br>r of functionality to the home. The primary bedroom includes a walk-<br>ersatile, ideal for use as an office, guest room, or for a roommate.<br>g has its place. A conveniently located parking stall completes the<br>chedule a viewing! |         |                        |