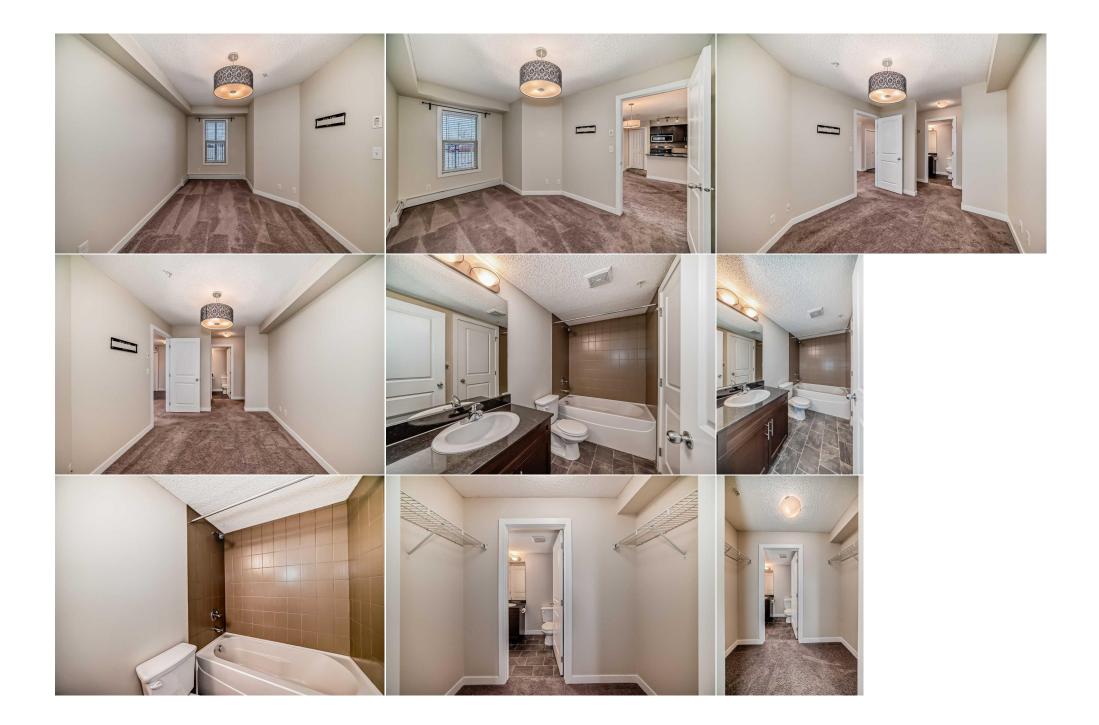

| Condo Fee:<br><b>\$367</b>                      |                                                                                                                   | Title:<br><b>Fee Simple</b><br>Fee Freq:<br><b>Monthly</b>                                                                                                                                                                                                                                                                                                                                                                                               |         | Zoning:<br><b>R-HD</b> |
|-------------------------------------------------|-------------------------------------------------------------------------------------------------------------------|----------------------------------------------------------------------------------------------------------------------------------------------------------------------------------------------------------------------------------------------------------------------------------------------------------------------------------------------------------------------------------------------------------------------------------------------------------|---------|------------------------|
| Legal Desc:                                     | 1312962                                                                                                           |                                                                                                                                                                                                                                                                                                                                                                                                                                                          | Remarks |                        |
| Pub Rmks:<br>Inclusions:<br>Property Listed By: | features granite countert<br>dedicated dining area, ma<br>covered outdoor space. Po<br>through closet with built- | nent that offers both comfort and functionality. The modern kitchen<br>peninsula with room for seating. Adjacent to the kitchen is a<br>provides a comfortable living area, with patio doors that lead to a<br>r of functionality to the home. The primary bedroom includes a walk-<br>ersatile, ideal for use as an office, guest room, or for a roommate.<br>g has its place. A conveniently located parking stall completes the<br>chedule a viewing! |         |                        |