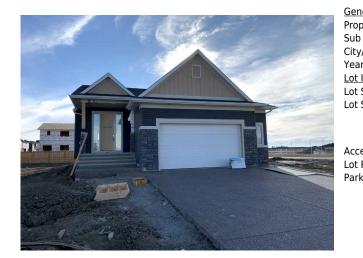

## 189 NORTHERN LIGHTS Crescent, Langdon T0J 1X2

| MLS®#:  | A2178557 | Area:   | NONE              | Listing<br>Date: | 11/12/24       | List Price: <b>\$749,000</b> |
|---------|----------|---------|-------------------|------------------|----------------|------------------------------|
| Status: | Active   | County: | Rocky View County |                  | -\$20k, 30-Nov | Association: Fort McMurray   |

| eneral Information   |                 |                    |           | DOM           |           |
|----------------------|-----------------|--------------------|-----------|---------------|-----------|
| ор Туре:             | Residential     |                    |           | 81            |           |
| b Type:              | Detached        |                    |           | <u>Layout</u> |           |
| ty/Town:             | Langdon         | Finished Floor Ar  | <u>ea</u> | Beds:         | 4 (2 2 )  |
| ar Built:            | 2024            | Abv Sqft:          | 1,459     | Baths:        | 3.0 (3 0) |
| <u>t Information</u> |                 | Low Sqft:          |           | Style:        | Bungalow  |
| t Sz Ar:             | 7,405 sqft      | Ttl Sqft:          | 1,459     |               |           |
| t Shape:             |                 |                    |           | Parking       |           |
|                      |                 |                    |           | Ttl Park:     | 2         |
|                      |                 |                    |           | Garage Sz:    | 2         |
| cess:                |                 |                    |           | 53. dge 52.   | -         |
| t Feat:<br>rk Feat:  | Rectangular Lot | le Garage Attached |           |               |           |