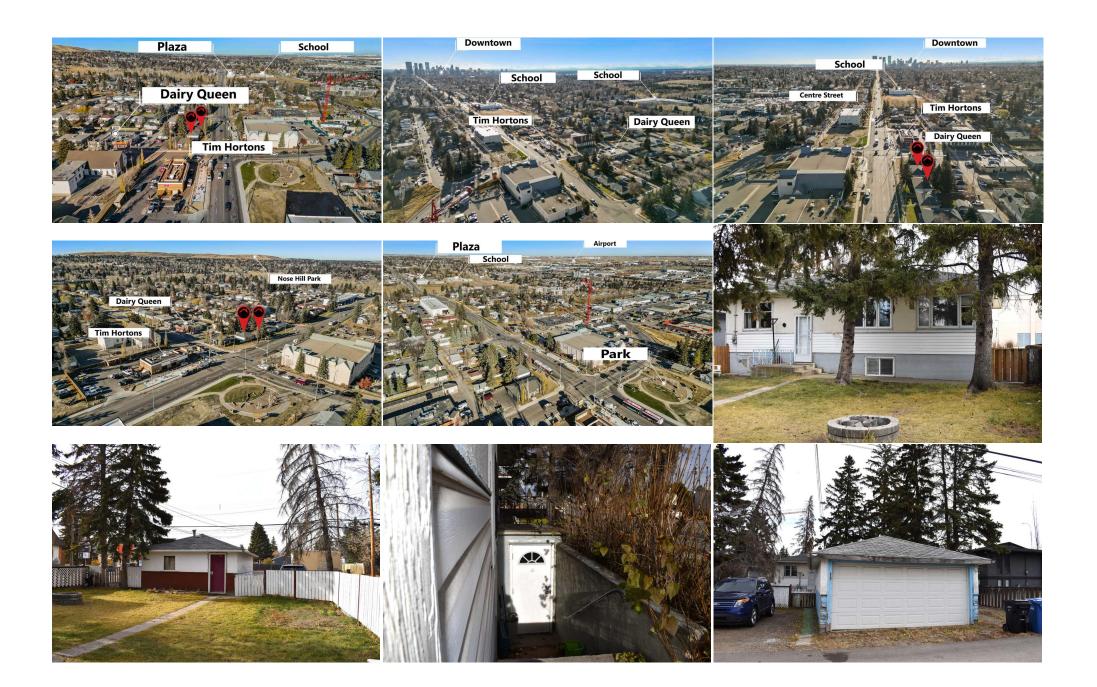

Fnd/Bsmt: Poured Concrete

| Legal Desc:         | 5422GK                                                                                                                                                                                                                                                                                                                                                                                                                                                                                                                                                                                                                                                                                                                                                                                                                                                                                                                                               |  |  |  |  |  |
|---------------------|------------------------------------------------------------------------------------------------------------------------------------------------------------------------------------------------------------------------------------------------------------------------------------------------------------------------------------------------------------------------------------------------------------------------------------------------------------------------------------------------------------------------------------------------------------------------------------------------------------------------------------------------------------------------------------------------------------------------------------------------------------------------------------------------------------------------------------------------------------------------------------------------------------------------------------------------------|--|--|--|--|--|
|                     | Remarks                                                                                                                                                                                                                                                                                                                                                                                                                                                                                                                                                                                                                                                                                                                                                                                                                                                                                                                                              |  |  |  |  |  |
| Pub Rmks:           | ATTENTION ALL BUILDERS OR INVESTORS!!!! This is a prime inner city location to build a mixed use (commercial and or residential) or use as a self proprietor/owner<br>occupied building! For sale are two lots and they must be sold together, for a combination of a hundred feet of frontage by one hundred and thirty feet deep,<br>totaling 13,000 sqft. The allowable contextual height is 15 meters, allowing for a mixed use commercial and residential building site. Currently onsite are two great<br>revenue properties generating a good return, providing great income and or a great holding property awaiting building approvals. High visibility traffic location,<br>offering transit at your doorstep, close to all levels of shopping, quick access to Deerfoot Trail, and a short commute to downtown. Exciting and rare inner city<br>building opportunity, to build into the future in our busy and growing city environment!! |  |  |  |  |  |
| Inclusions:         | N/A                                                                                                                                                                                                                                                                                                                                                                                                                                                                                                                                                                                                                                                                                                                                                                                                                                                                                                                                                  |  |  |  |  |  |
| Property Listed By: | RE/MAX Real Estate (Central)                                                                                                                                                                                                                                                                                                                                                                                                                                                                                                                                                                                                                                                                                                                                                                                                                                                                                                                         |  |  |  |  |  |