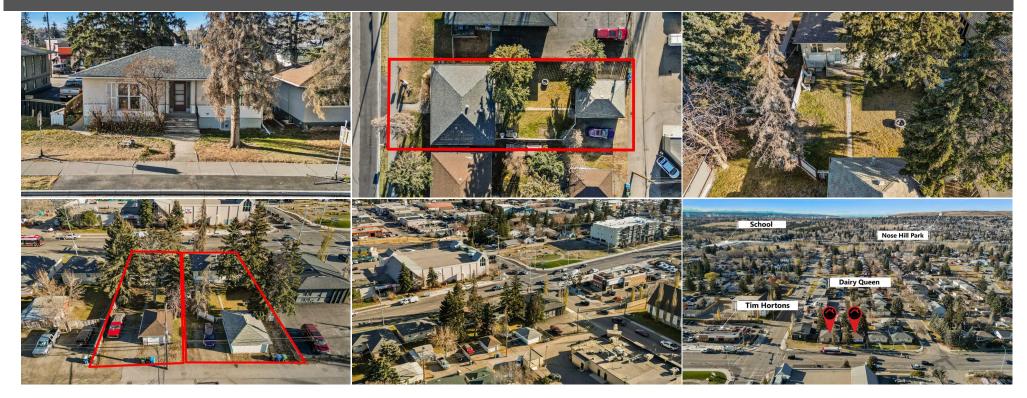

Fnd/Bsmt: Poured Concrete

| Legal Desc:         | 5422GK                                                                                                                                                                                                                                                                                                                                                                                                                                                                                                                                                                                                                                                                                                                                                                                                                                                                                                                                               |  |  |  |  |  |
|---------------------|------------------------------------------------------------------------------------------------------------------------------------------------------------------------------------------------------------------------------------------------------------------------------------------------------------------------------------------------------------------------------------------------------------------------------------------------------------------------------------------------------------------------------------------------------------------------------------------------------------------------------------------------------------------------------------------------------------------------------------------------------------------------------------------------------------------------------------------------------------------------------------------------------------------------------------------------------|--|--|--|--|--|
|                     | Remarks                                                                                                                                                                                                                                                                                                                                                                                                                                                                                                                                                                                                                                                                                                                                                                                                                                                                                                                                              |  |  |  |  |  |
| Pub Rmks:           | ATTENTION ALL BUILDERS OR INVESTORS!!!! This is a prime inner city location to build a mixed use (commercial and or residential) or use as a self proprietor/owner<br>occupied building! For sale are two lots and they must be sold together, for a combination of a hundred feet of frontage by one hundred and thirty feet deep,<br>totaling 13,000 sqft. The allowable contextual height is 15 meters, allowing for a mixed use commercial and residential building site. Currently onsite are two great<br>revenue properties generating a good return, providing great income and or a great holding property awaiting building approvals. High visibility traffic location,<br>offering transit at your doorstep, close to all levels of shopping, quick access to Deerfoot Trail, and a short commute to downtown. Exciting and rare inner city<br>building opportunity, to build into the future in our busy and growing city environment!! |  |  |  |  |  |
| Inclusions:         | N/A                                                                                                                                                                                                                                                                                                                                                                                                                                                                                                                                                                                                                                                                                                                                                                                                                                                                                                                                                  |  |  |  |  |  |
| Property Listed By: | RE/MAX Real Estate (Central)                                                                                                                                                                                                                                                                                                                                                                                                                                                                                                                                                                                                                                                                                                                                                                                                                                                                                                                         |  |  |  |  |  |