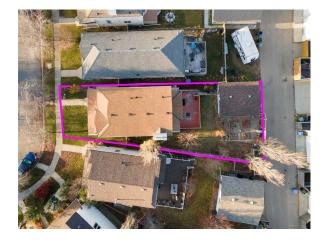

## 67 INVERNESS Gardens, Calgary T2Z 2W9

| MLS®#:  | A2178620 | Area:   | McKenzie Towne | Listing<br>Date:                                                                                                                                     | 11/13/24 | Lis                        | st Price:            | \$550,000          |                     |                                                                                                                                        |                          |
|---------|----------|---------|----------------|------------------------------------------------------------------------------------------------------------------------------------------------------|----------|----------------------------|----------------------|--------------------|---------------------|----------------------------------------------------------------------------------------------------------------------------------------|--------------------------|
| Status: | Pending  | County: | Calgary        | Change:                                                                                                                                              | None     | Ass                        | sociation            | Fort McMurray      |                     |                                                                                                                                        |                          |
|         |          |         |                | General Inf<br>Prop Type:<br>Sub Type:<br>City/Town:<br>Year Built:<br>Lot Informa<br>Lot Sz Ar:<br>Lot Shape:<br>Access:<br>Lot Feat:<br>Park Feat: | ition    | Yard,Lawn,Ga<br>Shaped Lot | ck Yard,<br>Irden,Lo | w Maintenance Lanc | lscape,Irregular Lo | DOM<br>8<br>Layout<br>Beds:<br>Baths:<br>Style:<br>Parking<br>Ttl Park:<br>Garage Sz:<br>Gac,Fruit Trees/Shrub<br>t,Landscaped,Level,S | treet Lighting,Paved,Pie |
|         |          |         |                |                                                                                                                                                      |          | Utilities and I            | Features             |                    |                     |                                                                                                                                        |                          |

| Legal/Tax/Financial                             |                                                                                                                                                                                                                                                                                                                                                                                                                                                                                                                                                                                                                                                                                                                                                                                                                                                                                                                                                                                                                                                                                                                                                                                                                                                                                                                                                                                                                                                                                                                                                                                                                                                                                                                                                                                                                                                                                                                                                                                                                                                                                                                                |  |  |  |  |
|-------------------------------------------------|--------------------------------------------------------------------------------------------------------------------------------------------------------------------------------------------------------------------------------------------------------------------------------------------------------------------------------------------------------------------------------------------------------------------------------------------------------------------------------------------------------------------------------------------------------------------------------------------------------------------------------------------------------------------------------------------------------------------------------------------------------------------------------------------------------------------------------------------------------------------------------------------------------------------------------------------------------------------------------------------------------------------------------------------------------------------------------------------------------------------------------------------------------------------------------------------------------------------------------------------------------------------------------------------------------------------------------------------------------------------------------------------------------------------------------------------------------------------------------------------------------------------------------------------------------------------------------------------------------------------------------------------------------------------------------------------------------------------------------------------------------------------------------------------------------------------------------------------------------------------------------------------------------------------------------------------------------------------------------------------------------------------------------------------------------------------------------------------------------------------------------|--|--|--|--|
| Title:<br>Fee Simple<br>Legal Desc:             | Zoning:<br>R-G<br>9512524<br>Remarks                                                                                                                                                                                                                                                                                                                                                                                                                                                                                                                                                                                                                                                                                                                                                                                                                                                                                                                                                                                                                                                                                                                                                                                                                                                                                                                                                                                                                                                                                                                                                                                                                                                                                                                                                                                                                                                                                                                                                                                                                                                                                           |  |  |  |  |
| Pub Rmks:<br>Inclusions:<br>Property Listed By: | • 3 BEDROOMS   2.5 BATHROOMS   OVERSIZED GARAGE   1669 SQ FEET • Located on a MATURE TREE-LINED street, this lovely home on a small & quaint circle facing the CENTRAL GREEN SPACE & PLAYGROUND offers an unbeatable location that is walkable yet tucked away from the bustle of cars & the smaller lots in this highly desired & family-friendly community. With McKenzie Highlands School (Grades 4-9), Elgin Sledding Hill & Park, Inverness Gazebo & the Shops of High Street all within walking distance, it's a dream setting for families. Step onto the quintessential front VERANDA with a view of the park & enjoy peace of mind as the kids play safely right out front. The VAULTED foyer greets you with abundant NATURAL LIGHT, leading into a spacious & VERSATILE layout. The main floor offers a large living room, formal dining room & an open-concept kitchen/family room complete with a center island, dining area perfect for family gatherings & a cozy sitting area in front of the gas FIREPLACE. A convenient side entrance features a large walk-in closet, powder room & main floor laundry for added functionality. Upstairs, you'll find two bedrooms plus a primary suite with a FULL 4-PIECE ENSUITE bathroom & walk-in closet. The lower level offers even more space with a recreation room, a flex room & a workshop area—plus plenty of unfinished space to customize as you like. Outside, the oversized lot is perfect for creating your dream backyard oasis. There's loads of room for gardening, kids to play & entertaining on the sizable deck. The OVERSIZED GARAGE off the PAVED alley provides extra storage & parking convenience. Enjoy all the perks of McKenzie Towne, including vibrant shops, restaurants, grocery, transportation & all essential amenities, parks & pathways. Larger shopping areas of 130th & Seton, South Hospital, are a 5 min drive away with quick access to Deerfoot & Stoney Trail/22x. This home is ready for you to add your personal touch—bring your vision to life and make it your own! A fantastic family home with endless potential in |  |  |  |  |