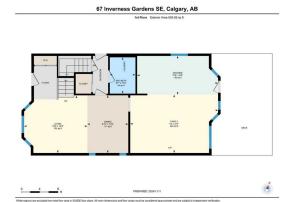

| Roof:                                                                            | Asphalt Shingle                      |                                                                                                                                                                      | Construction:          | Wood Frame<br>Flooring:<br>Carpet,Linoleum<br>Water Source:<br>Fnd/Bsmt: |                               |  |  |  |  |  |  |
|----------------------------------------------------------------------------------|--------------------------------------|----------------------------------------------------------------------------------------------------------------------------------------------------------------------|------------------------|--------------------------------------------------------------------------|-------------------------------|--|--|--|--|--|--|
| Heating:                                                                         | Forced Air                           |                                                                                                                                                                      |                        |                                                                          |                               |  |  |  |  |  |  |
| Sewer:                                                                           |                                      |                                                                                                                                                                      | 5                      |                                                                          |                               |  |  |  |  |  |  |
| Ext Feat:                                                                        | Balcony, Dog Run, Playground, Privat | e                                                                                                                                                                    | • ·                    |                                                                          |                               |  |  |  |  |  |  |
|                                                                                  | Entrance,Private Yard,Storage        |                                                                                                                                                                      |                        |                                                                          |                               |  |  |  |  |  |  |
|                                                                                  |                                      |                                                                                                                                                                      |                        |                                                                          |                               |  |  |  |  |  |  |
|                                                                                  | Poured Concrete                      |                                                                                                                                                                      |                        |                                                                          |                               |  |  |  |  |  |  |
| Kitchen Appl:                                                                    |                                      | Dishwasher,Electric Stove,Garage Control(s),Microwave,Refrigerator,Washer/Dryer<br>Kitchen Island,No Smoking Home,Open Floorplan,Separate Entrance,Walk-In Closet(s) |                        |                                                                          |                               |  |  |  |  |  |  |
| Int Feat:                                                                        | Kitchen Island,No S                  |                                                                                                                                                                      |                        |                                                                          |                               |  |  |  |  |  |  |
| Utilities:                                                                       |                                      |                                                                                                                                                                      |                        |                                                                          |                               |  |  |  |  |  |  |
|                                                                                  |                                      |                                                                                                                                                                      | Room Information       |                                                                          |                               |  |  |  |  |  |  |
| <u>Room</u>                                                                      | Level                                | <b>Dimensions</b>                                                                                                                                                    | <u>Room</u>            | Level                                                                    | <u>Dimensions</u>             |  |  |  |  |  |  |
|                                                                                  | Main                                 |                                                                                                                                                                      | 4pc Bathroom           | Second                                                                   |                               |  |  |  |  |  |  |
| 2pc Bathroom                                                                     |                                      |                                                                                                                                                                      |                        | Mala.                                                                    |                               |  |  |  |  |  |  |
| •                                                                                | n Second                             |                                                                                                                                                                      | Dining Room            | Main                                                                     | 12`6" x 8`10"                 |  |  |  |  |  |  |
| Ipc Ensuite batl                                                                 | n Second<br>Main                     | 12`7" x 19`0"                                                                                                                                                        | Dining Room<br>Kitchen | Main<br>Main                                                             | 12 6" x 8 10"<br>8`5" x 17`6" |  |  |  |  |  |  |
| lpc Ensuite batl<br>amily Room                                                   |                                      | 12`7" x 19`0"<br>12`5" x 13`8"                                                                                                                                       | 5                      |                                                                          |                               |  |  |  |  |  |  |
| ipc Ensuite bat<br>amily Room<br>iving Room                                      | Main                                 |                                                                                                                                                                      | Kitchen                | Main                                                                     | 8`5" x 17`6"                  |  |  |  |  |  |  |
| 2pc Bathroom<br>4pc Ensuite batl<br>Family Room<br>Living Room<br>Bedroom<br>Den | Main<br>Main                         | 12`5" x 13`8"                                                                                                                                                        | Kitchen<br>Bedroom     | Main<br>Second                                                           | 8`5" x 17`6"<br>9`0" x 10`0"  |  |  |  |  |  |  |