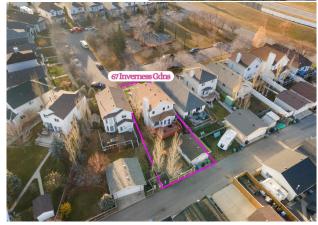

## 67 INVERNESS Gardens, Calgary T2Z 2W9

| MLS®#:  | A2178620 | Area:   | McKenzie Towne | Listing<br>Date:                                                                                                                                     | 11/13/24 | Lis                        | st Price:            | \$550,000          |                     |                                                                                                                                        |                          |
|---------|----------|---------|----------------|------------------------------------------------------------------------------------------------------------------------------------------------------|----------|----------------------------|----------------------|--------------------|---------------------|----------------------------------------------------------------------------------------------------------------------------------------|--------------------------|
| Status: | Pending  | County: | Calgary        | Change:                                                                                                                                              | None     | Ass                        | sociation            | Fort McMurray      |                     |                                                                                                                                        |                          |
|         |          |         |                | General Inf<br>Prop Type:<br>Sub Type:<br>City/Town:<br>Year Built:<br>Lot Informa<br>Lot Sz Ar:<br>Lot Shape:<br>Access:<br>Lot Feat:<br>Park Feat: | ition    | Yard,Lawn,Ga<br>Shaped Lot | ck Yard,<br>Irden,Lo | w Maintenance Lanc | lscape,Irregular Lo | DOM<br>8<br>Layout<br>Beds:<br>Baths:<br>Style:<br>Parking<br>Ttl Park:<br>Garage Sz:<br>Gac,Fruit Trees/Shrub<br>t,Landscaped,Level,S | treet Lighting,Paved,Pie |
|         |          |         |                |                                                                                                                                                      |          | Utilities and I            | Features             |                    |                     |                                                                                                                                        |                          |

| Legal/Tax/Financial                             |                                                                                                                                                                                                                                                                                                                                                                                                                                                                                                                                                                                                                                                                                                                                                                                                                                                                                                                                                                                                                                                                                                                                                                                                                                                                                                                                                                                                                                                                                                                                                                                                                                                                                                                                                                                                                                                                                                                                                                                                                                                                                                                                |  |  |  |  |
|-------------------------------------------------|--------------------------------------------------------------------------------------------------------------------------------------------------------------------------------------------------------------------------------------------------------------------------------------------------------------------------------------------------------------------------------------------------------------------------------------------------------------------------------------------------------------------------------------------------------------------------------------------------------------------------------------------------------------------------------------------------------------------------------------------------------------------------------------------------------------------------------------------------------------------------------------------------------------------------------------------------------------------------------------------------------------------------------------------------------------------------------------------------------------------------------------------------------------------------------------------------------------------------------------------------------------------------------------------------------------------------------------------------------------------------------------------------------------------------------------------------------------------------------------------------------------------------------------------------------------------------------------------------------------------------------------------------------------------------------------------------------------------------------------------------------------------------------------------------------------------------------------------------------------------------------------------------------------------------------------------------------------------------------------------------------------------------------------------------------------------------------------------------------------------------------|--|--|--|--|
| Title:<br>Fee Simple<br>Legal Desc:             | Zoning:<br>R-G<br>9512524<br>Remarks                                                                                                                                                                                                                                                                                                                                                                                                                                                                                                                                                                                                                                                                                                                                                                                                                                                                                                                                                                                                                                                                                                                                                                                                                                                                                                                                                                                                                                                                                                                                                                                                                                                                                                                                                                                                                                                                                                                                                                                                                                                                                           |  |  |  |  |
| Pub Rmks:<br>Inclusions:<br>Property Listed By: | • 3 BEDROOMS   2.5 BATHROOMS   OVERSIZED GARAGE   1669 SQ FEET • Located on a MATURE TREE-LINED street, this lovely home on a small & quaint circle facing the CENTRAL GREEN SPACE & PLAYGROUND offers an unbeatable location that is walkable yet tucked away from the bustle of cars & the smaller lots in this highly desired & family-friendly community. With McKenzie Highlands School (Grades 4-9), Elgin Sledding Hill & Park, Inverness Gazebo & the Shops of High Street all within walking distance, it's a dream setting for families. Step onto the quintessential front VERANDA with a view of the park & enjoy peace of mind as the kids play safely right out front. The VAULTED foyer greets you with abundant NATURAL LIGHT, leading into a spacious & VERSATILE layout. The main floor offers a large living room, formal dining room & an open-concept kitchen/family room complete with a center island, dining area perfect for family gatherings & a cozy sitting area in front of the gas FIREPLACE. A convenient side entrance features a large walk-in closet, powder room & main floor laundry for added functionality. Upstairs, you'll find two bedrooms plus a primary suite with a FULL 4-PIECE ENSUITE bathroom & walk-in closet. The lower level offers even more space with a recreation room, a flex room & a workshop area—plus plenty of unfinished space to customize as you like. Outside, the oversized lot is perfect for creating your dream backyard oasis. There's loads of room for gardening, kids to play & entertaining on the sizable deck. The OVERSIZED GARAGE off the PAVED alley provides extra storage & parking convenience. Enjoy all the perks of McKenzie Towne, including vibrant shops, restaurants, grocery, transportation & all essential amenities, parks & pathways. Larger shopping areas of 130th & Seton, South Hospital, are a 5 min drive away with quick access to Deerfoot & Stoney Trail/22x. This home is ready for you to add your personal touch—bring your vision to life and make it your own! A fantastic family home with endless potential in |  |  |  |  |