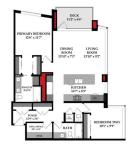

| Roof:           | Flat                                   |                                         | Construction:                                                         | Construction:<br>Concrete,Stone<br>Flooring:<br>Ceramic Tile,Hardwood |                   |  |  |  |  |  |
|-----------------|----------------------------------------|-----------------------------------------|-----------------------------------------------------------------------|-----------------------------------------------------------------------|-------------------|--|--|--|--|--|
| Heating:        | Central, In Floor, Forced Air, Natural | Gas                                     | Concrete,Stone                                                        |                                                                       |                   |  |  |  |  |  |
| Sewer:          |                                        |                                         | Flooring:                                                             |                                                                       |                   |  |  |  |  |  |
| Ext Feat:       | Balcony                                |                                         | Ceramic Tile,Hardwood                                                 |                                                                       |                   |  |  |  |  |  |
|                 | •                                      |                                         | Water Source:                                                         |                                                                       |                   |  |  |  |  |  |
|                 |                                        |                                         | Fnd/Bsmt:                                                             |                                                                       |                   |  |  |  |  |  |
|                 |                                        | Poured Concrete                         |                                                                       |                                                                       |                   |  |  |  |  |  |
| Kitchen Appl:   | Built-In Oven,Built                    | -In Refrigerator, Dishwasher, Dryer, EN | ERGY STAR Qualified Washer, Garbu                                     | rator,Gas Cooktop,Microw                                              | ave,Range Hood    |  |  |  |  |  |
|                 |                                        |                                         | y, Kitchen Island, No Smoking Home, Open Floorplan, Walk-In Closet(s) |                                                                       |                   |  |  |  |  |  |
| Utilities:      |                                        |                                         |                                                                       |                                                                       |                   |  |  |  |  |  |
|                 | Room Information                       |                                         |                                                                       |                                                                       |                   |  |  |  |  |  |
| Room            | Level                                  | Dimensions                              | Room                                                                  | Level                                                                 | <u>Dimensions</u> |  |  |  |  |  |
| Foyer           | Main                                   | 12`9" x 3`6"                            | Office                                                                | Main                                                                  | 8`0" x 4`9"       |  |  |  |  |  |
| Laundry         | Main                                   | 2`6" x 2`5"                             | 4pc Bathroom                                                          | Main                                                                  | 9`4" x 4`11"      |  |  |  |  |  |
| Bedroom         | Main                                   | 10`1" x 9`9"                            | Kitchen                                                               | Main                                                                  | 16`7" x 8`5"      |  |  |  |  |  |
| Dining Room     | Main                                   | 13`10" x 7`3"                           | Living Room                                                           | Main                                                                  | 13`10" x 9`2"     |  |  |  |  |  |
| Balcony         | Main                                   | 11`2" x 6`6"                            | Bedroom - Primary                                                     | Main                                                                  | 12`6" x 11`7"     |  |  |  |  |  |
| 4pc Ensuite bat | th Main                                | 8`2" x 8`1"                             | -                                                                     |                                                                       |                   |  |  |  |  |  |
| -               |                                        |                                         | Legal/Tax/Financial                                                   |                                                                       |                   |  |  |  |  |  |