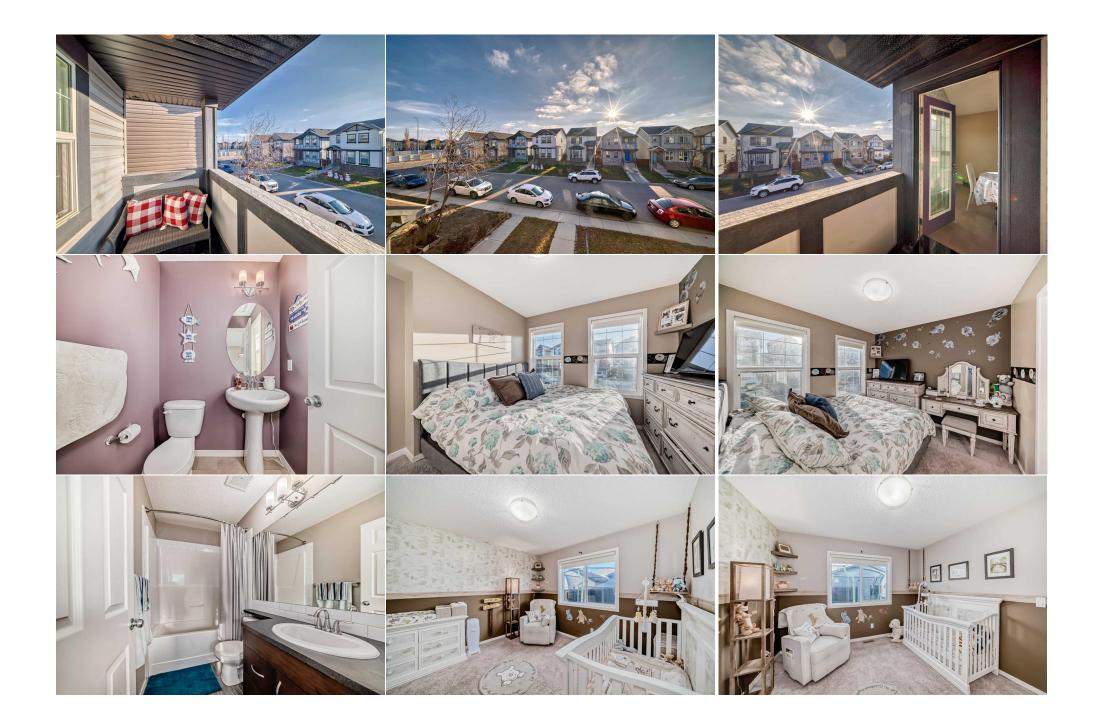

Utilities and Features

| Roof: As                                                                        | phalt Shingle                                                  |                                                                                                                                                                                                                                                    | Construction:                                                                       | Construction:                                   |                                                                                |  |  |  |  |
|---------------------------------------------------------------------------------|----------------------------------------------------------------|----------------------------------------------------------------------------------------------------------------------------------------------------------------------------------------------------------------------------------------------------|-------------------------------------------------------------------------------------|-------------------------------------------------|--------------------------------------------------------------------------------|--|--|--|--|
| Heating: Fir                                                                    | replace(s),Forced Air,Natural Gas                              |                                                                                                                                                                                                                                                    | Vinyl Siding,Wood Frame                                                             | Vinyl Siding,Wood Frame                         |                                                                                |  |  |  |  |
| Sewer:                                                                          |                                                                |                                                                                                                                                                                                                                                    | Flooring:                                                                           | Flooring:                                       |                                                                                |  |  |  |  |
| Ext Feat: Do                                                                    | og Run,Private Yard                                            |                                                                                                                                                                                                                                                    | Carpet, Ceramic Tile                                                                |                                                 |                                                                                |  |  |  |  |
|                                                                                 |                                                                |                                                                                                                                                                                                                                                    | Water Source:                                                                       | Water Source:                                   |                                                                                |  |  |  |  |
|                                                                                 |                                                                |                                                                                                                                                                                                                                                    | Fnd/Bsmt:                                                                           | Fnd/Bsmt:                                       |                                                                                |  |  |  |  |
|                                                                                 |                                                                | Poured Concrete                                                                                                                                                                                                                                    |                                                                                     |                                                 |                                                                                |  |  |  |  |
| Kitchen Appl:                                                                   | Central Air Conditio                                           | Central Air Conditioner,Dishwasher,Dryer,Electric Stove,Microwave,Refrigerator,Tankless Water Heater,Washer<br>Central Vacuum,Granite Counters,High Ceilings,Kitchen Island,Open Floorplan,Primary Downstairs,Recessed Lighting,Vaulted Ceiling(s) |                                                                                     |                                                 |                                                                                |  |  |  |  |
| Int Feat:                                                                       |                                                                |                                                                                                                                                                                                                                                    |                                                                                     |                                                 |                                                                                |  |  |  |  |
|                                                                                 | Central Vacuum, Sra                                            | ante counters, nigh cennigs, kitenen                                                                                                                                                                                                               | ·····, · · · · · · · · · · · · · · · ·                                              | ,                                               |                                                                                |  |  |  |  |
|                                                                                 | central vacuum, sre                                            |                                                                                                                                                                                                                                                    | Room Information                                                                    | ,                                               | 5                                                                              |  |  |  |  |
| Utilities:                                                                      | Level                                                          | Dimensions                                                                                                                                                                                                                                         |                                                                                     | Level                                           | Dimensions                                                                     |  |  |  |  |
| Utilities:                                                                      |                                                                |                                                                                                                                                                                                                                                    | Room Information                                                                    |                                                 |                                                                                |  |  |  |  |
| Utilities:<br>Room<br>Entrance                                                  | <u>Level</u><br>Main                                           | Dimensions                                                                                                                                                                                                                                         | Room Information                                                                    | Level                                           | Dimensions                                                                     |  |  |  |  |
| Utilities:<br><u>Room</u><br>Entrance<br>Kitchen With Eating                    | <u>Level</u><br>Main                                           | <u>Dimensions</u><br>5`3" x 6`3"                                                                                                                                                                                                                   | Room Information<br><u>Room</u><br>Living Room                                      | Level<br>Upper                                  | Dimensions<br>10`11" × 18`11"                                                  |  |  |  |  |
| Utilities:<br>Room<br>Entrance<br>Kitchen With Eating<br>Dining Room            | <u>Level</u><br>Main<br>g Area Upper                           | Dimensions<br>5`3" x 6`3"<br>14`8" x 12`9"                                                                                                                                                                                                         | Room Information<br><u>Room</u><br>Living Room<br>Pantry                            | Level<br>Upper<br>Upper                         | Dimensions<br>10`11" x 18`11"<br>2`4" x 1`9"                                   |  |  |  |  |
| Utilities:<br>Room<br>Entrance<br>Kitchen With Eating<br>Dining Room<br>Balcony | <u>Level</u><br>Main<br>g Area Upper<br>Upper                  | Dimensions<br>5`3" x 6`3"<br>14`8" x 12`9"<br>9`4" x 10`11"                                                                                                                                                                                        | Room Information   Room   Living Room   Pantry   2pc Bathroom                       | <u>Level</u><br>Upper<br>Upper<br>Upper         | Dimensions<br>10`11" x 18`11"<br>2`4" x 1`9"<br>4`11" x 4`11"                  |  |  |  |  |
| Utilities:<br>                                                                  | <u>Level</u><br>Main<br>g Area Upper<br>Upper<br>Upper<br>Main | Dimensions<br>5`3" x 6`3"<br>14`8" x 12`9"<br>9`4" x 10`11"<br>7`5" x 4`8"                                                                                                                                                                         | Room Information<br><u>Room</u><br>Living Room<br>Pantry<br>2pc Bathroom<br>Bedroom | <u>Level</u><br>Upper<br>Upper<br>Upper<br>Main | Dimensions<br>10`11" x 18`11"<br>2`4" x 1`9"<br>4`11" x 4`11"<br>9`11" x 10`1" |  |  |  |  |

| Laundry<br>Bedroom                         | Main<br>Lower | 3`9" x 3`2"<br>10`4" x 10`8"<br>7`2" - 20`0" | Family Room<br>4pc Bathroom | Lower<br>Lower | 17`7" x 14`7"<br>7`8" x 4`11" |  |  |  |
|--------------------------------------------|---------------|----------------------------------------------|-----------------------------|----------------|-------------------------------|--|--|--|
| Furnace/Utility Room                       | Basement      | 7`3" x 10`0"                                 | Legal/Tax/Financial         |                |                               |  |  |  |
| Title:<br><b>Fee Simple</b><br>Legal Desc: | 1111046       | Zoning:<br><b>R-G</b>                        | Remarks                     |                |                               |  |  |  |
| •                                          |               |                                              |                             |                |                               |  |  |  |