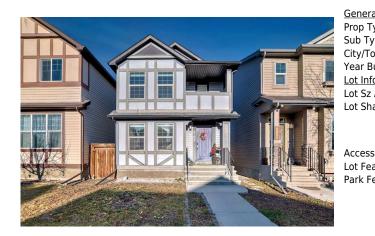

## 2103 NEW BRIGHTON Park, Calgary T2Z 1B3

| MLS®#:  | A2178646 | Area:   | New Brighton | Listing<br>Date: | 11/12/24 | List Price: \$585,000      |
|---------|----------|---------|--------------|------------------|----------|----------------------------|
| Status: | Active   | County: | Calgary      | Change:          | None     | Association: Fort McMurray |

| eral Information  | <u>1</u>                                                                          |                   |       | DOM           |           |  |  |  |
|-------------------|-----------------------------------------------------------------------------------|-------------------|-------|---------------|-----------|--|--|--|
| Type:             | Residential                                                                       |                   |       | 9             |           |  |  |  |
| Туре:             | Detached                                                                          |                   |       | <u>Layout</u> |           |  |  |  |
| Town:             | Calgary                                                                           | Finished Floor Ar | ea    | Beds:         | 3 (2 1 )  |  |  |  |
| Built:            | 2011                                                                              | Abv Sqft:         | 1,384 | Baths:        | 3.5 (3 1) |  |  |  |
| <u>nformation</u> |                                                                                   | Low Sqft:         |       | Style:        | 2 Storey  |  |  |  |
| z Ar:             | 247 sqft                                                                          | Ttl Sqft:         | 1,384 |               |           |  |  |  |
| hape:             |                                                                                   |                   |       | Parking       |           |  |  |  |
|                   |                                                                                   |                   |       | Ttl Park:     | 2         |  |  |  |
|                   |                                                                                   |                   |       | Garage Sz:    | 2         |  |  |  |
| ss:               |                                                                                   |                   |       | 5             |           |  |  |  |
| eat:              | Back Lane,Back Yard,Front Yard,Low Maintenance Landscape,Rectangular Lot          |                   |       |               |           |  |  |  |
| Feat:             | 220 Volt Wiring, Alley Access, Double Garage Detached, Garage Door Opener, Heated |                   |       |               |           |  |  |  |
|                   | Garage,Insulate                                                                   | d,Oversized       | -     |               |           |  |  |  |