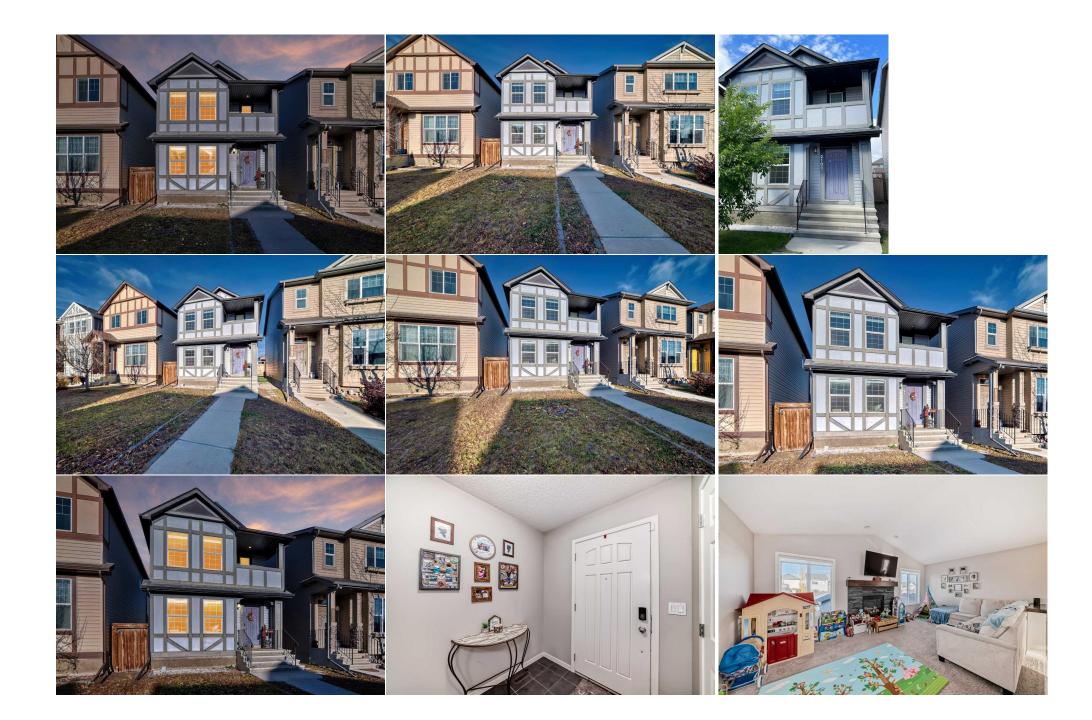

| eral Information  | <u>1</u>                                                                          |                   |       | DOM           |           |  |  |  |
|-------------------|-----------------------------------------------------------------------------------|-------------------|-------|---------------|-----------|--|--|--|
| Type:             | Residential                                                                       |                   |       | 9             |           |  |  |  |
| Туре:             | Detached                                                                          |                   |       | <u>Layout</u> |           |  |  |  |
| Town:             | Calgary                                                                           | Finished Floor Ar | ea    | Beds:         | 3 (2 1 )  |  |  |  |
| Built:            | 2011                                                                              | Abv Sqft:         | 1,384 | Baths:        | 3.5 (3 1) |  |  |  |
| <u>nformation</u> |                                                                                   | Low Sqft:         |       | Style:        | 2 Storey  |  |  |  |
| z Ar:             | 247 sqft                                                                          | Ttl Sqft:         | 1,384 |               |           |  |  |  |
| hape:             |                                                                                   |                   |       | Parking       |           |  |  |  |
|                   |                                                                                   |                   |       | Ttl Park:     | 2         |  |  |  |
|                   |                                                                                   |                   |       | Garage Sz:    | 2         |  |  |  |
| ss:               |                                                                                   |                   |       | 5             |           |  |  |  |
| eat:              | Back Lane,Back Yard,Front Yard,Low Maintenance Landscape,Rectangular Lot          |                   |       |               |           |  |  |  |
| Feat:             | 220 Volt Wiring, Alley Access, Double Garage Detached, Garage Door Opener, Heated |                   |       |               |           |  |  |  |
|                   | Garage,Insulate                                                                   | d,Oversized       | -     |               |           |  |  |  |

Utilities and Features

| Roof: As                                                                        | phalt Shingle                                                  |                                                                                                                                                                                                                                                    | Construction:                                                                       | Construction:                                   |                                                                                |  |  |  |  |
|---------------------------------------------------------------------------------|----------------------------------------------------------------|----------------------------------------------------------------------------------------------------------------------------------------------------------------------------------------------------------------------------------------------------|-------------------------------------------------------------------------------------|-------------------------------------------------|--------------------------------------------------------------------------------|--|--|--|--|
| Heating: Fir                                                                    | replace(s),Forced Air,Natural Gas                              |                                                                                                                                                                                                                                                    | Vinyl Siding,Wood Frame                                                             | Vinyl Siding,Wood Frame                         |                                                                                |  |  |  |  |
| Sewer:                                                                          |                                                                |                                                                                                                                                                                                                                                    | Flooring:                                                                           | Flooring:                                       |                                                                                |  |  |  |  |
| Ext Feat: Do                                                                    | og Run,Private Yard                                            |                                                                                                                                                                                                                                                    | Carpet, Ceramic Tile                                                                |                                                 |                                                                                |  |  |  |  |
|                                                                                 |                                                                |                                                                                                                                                                                                                                                    | Water Source:                                                                       | Water Source:                                   |                                                                                |  |  |  |  |
|                                                                                 |                                                                |                                                                                                                                                                                                                                                    | Fnd/Bsmt:                                                                           | Fnd/Bsmt:                                       |                                                                                |  |  |  |  |
|                                                                                 |                                                                | Poured Concrete                                                                                                                                                                                                                                    |                                                                                     |                                                 |                                                                                |  |  |  |  |
| Kitchen Appl:                                                                   | Central Air Conditio                                           | Central Air Conditioner,Dishwasher,Dryer,Electric Stove,Microwave,Refrigerator,Tankless Water Heater,Washer<br>Central Vacuum,Granite Counters,High Ceilings,Kitchen Island,Open Floorplan,Primary Downstairs,Recessed Lighting,Vaulted Ceiling(s) |                                                                                     |                                                 |                                                                                |  |  |  |  |
| Int Feat:                                                                       |                                                                |                                                                                                                                                                                                                                                    |                                                                                     |                                                 |                                                                                |  |  |  |  |
|                                                                                 | Central Vacuum, Sra                                            | ante counters, nigh cennigs, kitenen                                                                                                                                                                                                               | ·····, · · · · · · · · · · · · · · · ·                                              | ,                                               |                                                                                |  |  |  |  |
|                                                                                 | central vacuum, sre                                            |                                                                                                                                                                                                                                                    | Room Information                                                                    | ,                                               | 5                                                                              |  |  |  |  |
| Utilities:                                                                      | Level                                                          | Dimensions                                                                                                                                                                                                                                         |                                                                                     | Level                                           | Dimensions                                                                     |  |  |  |  |
| Utilities:                                                                      |                                                                |                                                                                                                                                                                                                                                    | Room Information                                                                    |                                                 |                                                                                |  |  |  |  |
| Utilities:<br>Room<br>Entrance                                                  | <u>Level</u><br>Main                                           | Dimensions                                                                                                                                                                                                                                         | Room Information                                                                    | Level                                           | Dimensions                                                                     |  |  |  |  |
| Utilities:<br><u>Room</u><br>Entrance<br>Kitchen With Eating                    | <u>Level</u><br>Main                                           | <u>Dimensions</u><br>5`3" x 6`3"                                                                                                                                                                                                                   | Room Information<br><u>Room</u><br>Living Room                                      | Level<br>Upper                                  | Dimensions<br>10`11" × 18`11"                                                  |  |  |  |  |
| Utilities:<br>Room<br>Entrance<br>Kitchen With Eating<br>Dining Room            | <u>Level</u><br>Main<br>g Area Upper                           | Dimensions<br>5`3" x 6`3"<br>14`8" x 12`9"                                                                                                                                                                                                         | Room Information<br><u>Room</u><br>Living Room<br>Pantry                            | Level<br>Upper<br>Upper                         | Dimensions<br>10`11" x 18`11"<br>2`4" x 1`9"                                   |  |  |  |  |
| Utilities:<br>Room<br>Entrance<br>Kitchen With Eating<br>Dining Room<br>Balcony | <u>Level</u><br>Main<br>g Area Upper<br>Upper                  | Dimensions<br>5`3" x 6`3"<br>14`8" x 12`9"<br>9`4" x 10`11"                                                                                                                                                                                        | Room Information   Room   Living Room   Pantry   2pc Bathroom                       | <u>Level</u><br>Upper<br>Upper<br>Upper         | Dimensions<br>10`11" x 18`11"<br>2`4" x 1`9"<br>4`11" x 4`11"                  |  |  |  |  |
| Utilities:<br>                                                                  | <u>Level</u><br>Main<br>g Area Upper<br>Upper<br>Upper<br>Main | Dimensions<br>5`3" x 6`3"<br>14`8" x 12`9"<br>9`4" x 10`11"<br>7`5" x 4`8"                                                                                                                                                                         | Room Information<br><u>Room</u><br>Living Room<br>Pantry<br>2pc Bathroom<br>Bedroom | <u>Level</u><br>Upper<br>Upper<br>Upper<br>Main | Dimensions<br>10`11" x 18`11"<br>2`4" x 1`9"<br>4`11" x 4`11"<br>9`11" x 10`1" |  |  |  |  |