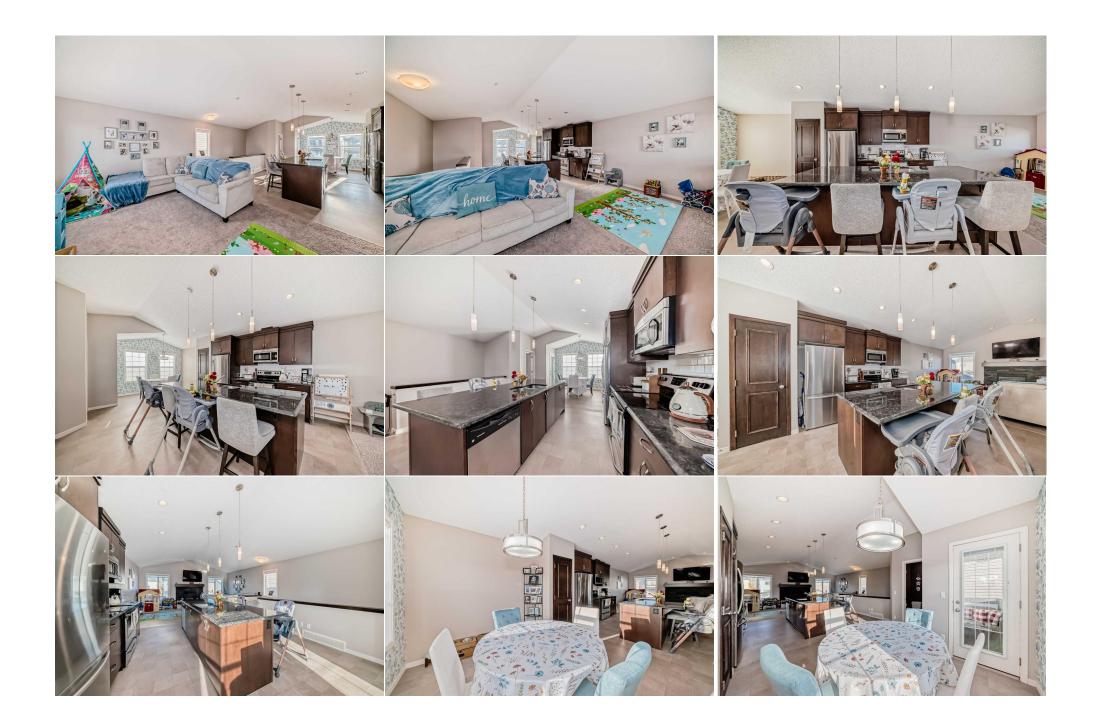

Utilities and Features

| Roof: As                                                                        | phalt Shingle                                                  |                                                                                                                                                                                                                                                    | Construction:                                                                       | Construction:                                   |                                                                                |  |  |  |  |
|---------------------------------------------------------------------------------|----------------------------------------------------------------|----------------------------------------------------------------------------------------------------------------------------------------------------------------------------------------------------------------------------------------------------|-------------------------------------------------------------------------------------|-------------------------------------------------|--------------------------------------------------------------------------------|--|--|--|--|
| Heating: Fir                                                                    | replace(s),Forced Air,Natural Gas                              |                                                                                                                                                                                                                                                    | Vinyl Siding,Wood Frame                                                             | Vinyl Siding,Wood Frame                         |                                                                                |  |  |  |  |
| Sewer:                                                                          |                                                                |                                                                                                                                                                                                                                                    | Flooring:                                                                           | Flooring:                                       |                                                                                |  |  |  |  |
| Ext Feat: Do                                                                    | og Run,Private Yard                                            |                                                                                                                                                                                                                                                    | Carpet, Ceramic Tile                                                                |                                                 |                                                                                |  |  |  |  |
|                                                                                 |                                                                |                                                                                                                                                                                                                                                    | Water Source:                                                                       | Water Source:                                   |                                                                                |  |  |  |  |
|                                                                                 |                                                                |                                                                                                                                                                                                                                                    | Fnd/Bsmt:                                                                           | Fnd/Bsmt:                                       |                                                                                |  |  |  |  |
|                                                                                 |                                                                | Poured Concrete                                                                                                                                                                                                                                    |                                                                                     |                                                 |                                                                                |  |  |  |  |
| Kitchen Appl:                                                                   | Central Air Conditio                                           | Central Air Conditioner,Dishwasher,Dryer,Electric Stove,Microwave,Refrigerator,Tankless Water Heater,Washer<br>Central Vacuum,Granite Counters,High Ceilings,Kitchen Island,Open Floorplan,Primary Downstairs,Recessed Lighting,Vaulted Ceiling(s) |                                                                                     |                                                 |                                                                                |  |  |  |  |
| Int Feat:                                                                       |                                                                |                                                                                                                                                                                                                                                    |                                                                                     |                                                 |                                                                                |  |  |  |  |
|                                                                                 | Central Vacuum, Sra                                            | ante counters, nigh cennigs, kitenen                                                                                                                                                                                                               | ·····, · · · · · · · · · · · · · · · ·                                              | ,                                               |                                                                                |  |  |  |  |
|                                                                                 | central vacuum, sre                                            |                                                                                                                                                                                                                                                    | Room Information                                                                    | ,                                               | 5                                                                              |  |  |  |  |
| Utilities:                                                                      | Level                                                          | Dimensions                                                                                                                                                                                                                                         |                                                                                     | Level                                           | Dimensions                                                                     |  |  |  |  |
| Utilities:                                                                      |                                                                |                                                                                                                                                                                                                                                    | Room Information                                                                    |                                                 |                                                                                |  |  |  |  |
| Utilities:<br>Room<br>Entrance                                                  | <u>Level</u><br>Main                                           | Dimensions                                                                                                                                                                                                                                         | Room Information                                                                    | Level                                           | Dimensions                                                                     |  |  |  |  |
| Utilities:<br><u>Room</u><br>Entrance<br>Kitchen With Eating                    | <u>Level</u><br>Main                                           | <u>Dimensions</u><br>5`3" x 6`3"                                                                                                                                                                                                                   | Room Information<br><u>Room</u><br>Living Room                                      | Level<br>Upper                                  | Dimensions<br>10`11" × 18`11"                                                  |  |  |  |  |
| Utilities:<br>Room<br>Entrance<br>Kitchen With Eating<br>Dining Room            | <u>Level</u><br>Main<br>g Area Upper                           | Dimensions<br>5`3" x 6`3"<br>14`8" x 12`9"                                                                                                                                                                                                         | Room Information<br><u>Room</u><br>Living Room<br>Pantry                            | Level<br>Upper<br>Upper                         | Dimensions<br>10`11" x 18`11"<br>2`4" x 1`9"                                   |  |  |  |  |
| Utilities:<br>Room<br>Entrance<br>Kitchen With Eating<br>Dining Room<br>Balcony | <u>Level</u><br>Main<br>g Area Upper<br>Upper                  | Dimensions<br>5`3" x 6`3"<br>14`8" x 12`9"<br>9`4" x 10`11"                                                                                                                                                                                        | Room Information   Room   Living Room   Pantry   2pc Bathroom                       | <u>Level</u><br>Upper<br>Upper<br>Upper         | Dimensions<br>10`11" x 18`11"<br>2`4" x 1`9"<br>4`11" x 4`11"                  |  |  |  |  |
| Utilities:<br>                                                                  | <u>Level</u><br>Main<br>g Area Upper<br>Upper<br>Upper<br>Main | Dimensions<br>5`3" x 6`3"<br>14`8" x 12`9"<br>9`4" x 10`11"<br>7`5" x 4`8"                                                                                                                                                                         | Room Information<br><u>Room</u><br>Living Room<br>Pantry<br>2pc Bathroom<br>Bedroom | <u>Level</u><br>Upper<br>Upper<br>Upper<br>Main | Dimensions<br>10`11" x 18`11"<br>2`4" x 1`9"<br>4`11" x 4`11"<br>9`11" x 10`1" |  |  |  |  |

| Laundry<br>Bedroom                         | Main<br>Lower | 3`9" x 3`2"<br>10`4" x 10`8"<br>7`2" - 20`0" | Family Room<br>4pc Bathroom | Lower<br>Lower | 17`7" x 14`7"<br>7`8" x 4`11" |  |  |  |
|--------------------------------------------|---------------|----------------------------------------------|-----------------------------|----------------|-------------------------------|--|--|--|
| Furnace/Utility Room                       | Basement      | 7`3" x 10`0"                                 | Legal/Tax/Financial         |                |                               |  |  |  |
| Title:<br><b>Fee Simple</b><br>Legal Desc: | 1111046       | Zoning:<br><b>R-G</b>                        | Remarks                     |                |                               |  |  |  |
| •                                          |               |                                              |                             |                |                               |  |  |  |