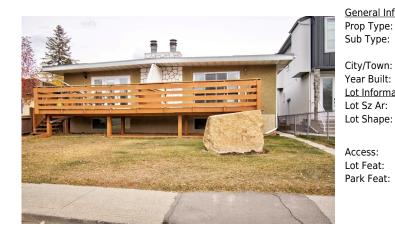

## 4730 70 Street, Calgary T3B 2K8

| MLS®#:  | A2178650 | Area:   | Bowness | Listing<br>Date: | 11/14/24 | List Price: <b>\$549,900</b> |
|---------|----------|---------|---------|------------------|----------|------------------------------|
| Status: | Pending  | County: | Calgary | Change:          | None     | Association: Fort McMurray   |

| nformation                |               |                        |                     | DOM                |                       |
|---------------------------|---------------|------------------------|---------------------|--------------------|-----------------------|
| e:                        | Residential   |                        |                     | 19                 |                       |
| :                         | Semi Detached | (Half                  |                     | <u>Layout</u>      |                       |
|                           | Duplex)       | Finished Floor Ar      | <u>ea</u>           | Beds:              | 3 (2 1 )              |
| า:                        | Calgary       | Abv Sqft:              | 923                 | Baths:             | 2.0 (2 0)             |
| t:                        | 1977          | Low Sqft:              |                     | Style:             | Bi-Level,Side by Side |
| <u>nation</u>             |               | Ttl Sqft:              | 923                 |                    |                       |
| :                         | 2,766 sqft    |                        |                     | Dealine            |                       |
| e:                        |               |                        |                     | Parking            | -                     |
|                           |               |                        |                     | Ttl Park:          | 2                     |
|                           |               |                        |                     | Garage Sz:         |                       |
|                           |               |                        |                     |                    |                       |
|                           |               | k Yard,City Lot,Street | Lighting,Rectangula | ar Lot,See Remarks |                       |
| t: Off Street,Parking Pad |               |                        |                     |                    |                       |

| Title:<br><b>Fee Simple</b><br>Legal Desc:      | Zoning:<br>R-CG<br>6511HN                                                                                                                                                                                                                                                                                                                                                                                                                                                                                                                                                                                                                                                                                                                                                                                                                                                                                                                                                                                                                                                                                                                                                                              |
|-------------------------------------------------|--------------------------------------------------------------------------------------------------------------------------------------------------------------------------------------------------------------------------------------------------------------------------------------------------------------------------------------------------------------------------------------------------------------------------------------------------------------------------------------------------------------------------------------------------------------------------------------------------------------------------------------------------------------------------------------------------------------------------------------------------------------------------------------------------------------------------------------------------------------------------------------------------------------------------------------------------------------------------------------------------------------------------------------------------------------------------------------------------------------------------------------------------------------------------------------------------------|
|                                                 | Remarks                                                                                                                                                                                                                                                                                                                                                                                                                                                                                                                                                                                                                                                                                                                                                                                                                                                                                                                                                                                                                                                                                                                                                                                                |
| Pub Rmks:<br>Inclusions:<br>Property Listed By: | Located on a quiet street in a great location, this long term homeowner has made the decision to introduce this extremely well maintained home to the market. The main level includes a generous sized kitchen complete with plenty of cupboard space, and a dining room which opens up to a large living room, which boasts a cozy wood burning fireplace. West facing front deck offers a great spot for the BBQ and invites maximum natural lighting into the dwelling. Completing the main level are 2 good sized bedrooms and a full bathroom. Lower level includes a large recreation room, a flex area, a nicely renovated full bathroom, and a third bedroom making it a perfect fit for the growing family. A newer furnace and hot water tank are simply icing on the cake. Private and fenced backyard includes ample parking and a shed with plenty of room for a future garage. Super close to the Bow River pathway system, area shopping, and easy access for the downtown commute or a weekend trip to the mountains. Homes of this potential and quality do not come on the market. Now is the time to take advantage of the tremendous opportunity. Shed RE/MAX House of Real Estate |