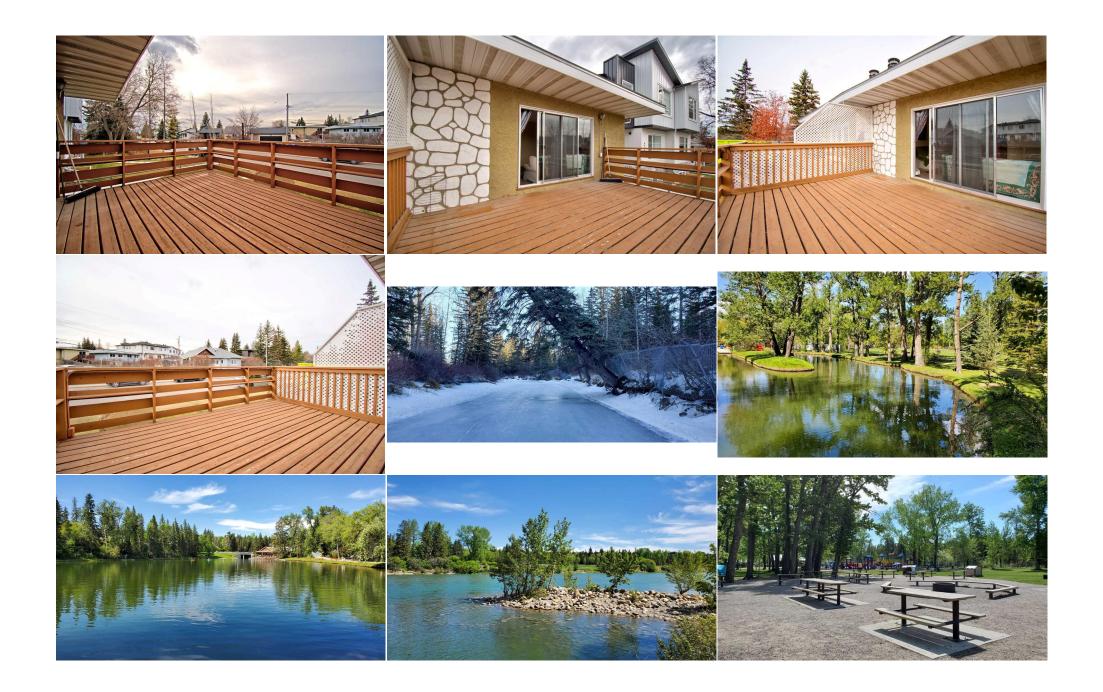

| Title:<br><b>Fee Simple</b><br>Legal Desc:      | Zoning:<br>R-CG<br>6511HN                                                                                                                                                                                                                                                                                                                                                                                                                                                                                                                                                                                                                                                                                                                                                                                                                                                                                                                                                                                                                                                                                                                                                                              |
|-------------------------------------------------|--------------------------------------------------------------------------------------------------------------------------------------------------------------------------------------------------------------------------------------------------------------------------------------------------------------------------------------------------------------------------------------------------------------------------------------------------------------------------------------------------------------------------------------------------------------------------------------------------------------------------------------------------------------------------------------------------------------------------------------------------------------------------------------------------------------------------------------------------------------------------------------------------------------------------------------------------------------------------------------------------------------------------------------------------------------------------------------------------------------------------------------------------------------------------------------------------------|
|                                                 | Remarks                                                                                                                                                                                                                                                                                                                                                                                                                                                                                                                                                                                                                                                                                                                                                                                                                                                                                                                                                                                                                                                                                                                                                                                                |
| Pub Rmks:<br>Inclusions:<br>Property Listed By: | Located on a quiet street in a great location, this long term homeowner has made the decision to introduce this extremely well maintained home to the market. The main level includes a generous sized kitchen complete with plenty of cupboard space, and a dining room which opens up to a large living room, which boasts a cozy wood burning fireplace. West facing front deck offers a great spot for the BBQ and invites maximum natural lighting into the dwelling. Completing the main level are 2 good sized bedrooms and a full bathroom. Lower level includes a large recreation room, a flex area, a nicely renovated full bathroom, and a third bedroom making it a perfect fit for the growing family. A newer furnace and hot water tank are simply icing on the cake. Private and fenced backyard includes ample parking and a shed with plenty of room for a future garage. Super close to the Bow River pathway system, area shopping, and easy access for the downtown commute or a weekend trip to the mountains. Homes of this potential and quality do not come on the market. Now is the time to take advantage of the tremendous opportunity. Shed RE/MAX House of Real Estate |