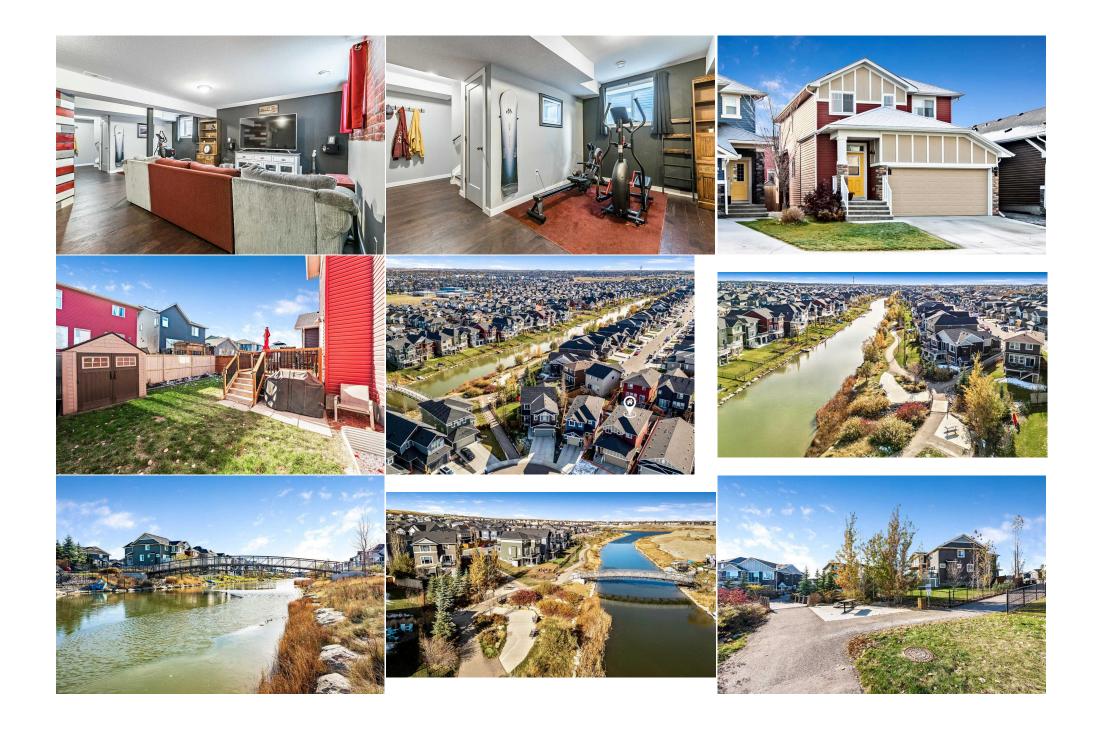

| Family Room<br>Storage                          | Basement<br>Basement                                                                                                                                                                                                                                                                                                                                                                                                                                                                                                                                                                                                                                                                                                                                                                                                                                                                                                                                                                                                                                                                                                                                                                                                                                                                                                                                                                                                                                                                                                                                                                                                                                                                                                                                                                                                                                                                                                                                                                                                                                                                                                                                                | 13`0" x 22`8"<br>4`1" x 19`6" | Game Room           | Basement | 8`6" x 14`6" |  |  |  |
|-------------------------------------------------|---------------------------------------------------------------------------------------------------------------------------------------------------------------------------------------------------------------------------------------------------------------------------------------------------------------------------------------------------------------------------------------------------------------------------------------------------------------------------------------------------------------------------------------------------------------------------------------------------------------------------------------------------------------------------------------------------------------------------------------------------------------------------------------------------------------------------------------------------------------------------------------------------------------------------------------------------------------------------------------------------------------------------------------------------------------------------------------------------------------------------------------------------------------------------------------------------------------------------------------------------------------------------------------------------------------------------------------------------------------------------------------------------------------------------------------------------------------------------------------------------------------------------------------------------------------------------------------------------------------------------------------------------------------------------------------------------------------------------------------------------------------------------------------------------------------------------------------------------------------------------------------------------------------------------------------------------------------------------------------------------------------------------------------------------------------------------------------------------------------------------------------------------------------------|-------------------------------|---------------------|----------|--------------|--|--|--|
| Storage                                         | basement                                                                                                                                                                                                                                                                                                                                                                                                                                                                                                                                                                                                                                                                                                                                                                                                                                                                                                                                                                                                                                                                                                                                                                                                                                                                                                                                                                                                                                                                                                                                                                                                                                                                                                                                                                                                                                                                                                                                                                                                                                                                                                                                                            | 41 × 19 0                     | Legal/Tax/Financial |          |              |  |  |  |
| Title:                                          |                                                                                                                                                                                                                                                                                                                                                                                                                                                                                                                                                                                                                                                                                                                                                                                                                                                                                                                                                                                                                                                                                                                                                                                                                                                                                                                                                                                                                                                                                                                                                                                                                                                                                                                                                                                                                                                                                                                                                                                                                                                                                                                                                                     | Zoning:                       |                     |          |              |  |  |  |
| Fee Simple<br>Legal Desc:                       | 1711436                                                                                                                                                                                                                                                                                                                                                                                                                                                                                                                                                                                                                                                                                                                                                                                                                                                                                                                                                                                                                                                                                                                                                                                                                                                                                                                                                                                                                                                                                                                                                                                                                                                                                                                                                                                                                                                                                                                                                                                                                                                                                                                                                             | R1-U                          |                     |          |              |  |  |  |
| Legal Dese.                                     | 1/11450                                                                                                                                                                                                                                                                                                                                                                                                                                                                                                                                                                                                                                                                                                                                                                                                                                                                                                                                                                                                                                                                                                                                                                                                                                                                                                                                                                                                                                                                                                                                                                                                                                                                                                                                                                                                                                                                                                                                                                                                                                                                                                                                                             |                               | Remarks             |          |              |  |  |  |
| Pub Rmks:<br>Inclusions:<br>Property Listed By: | BEST VALUE UNDER \$700,000 I AMAZING LOCATION! STEPS FROM THE CANAL I DEVELOPED BASEMENT I Welcome to your dream home in the highly sought-after<br>community of Bayview! This impressive 3-bedroom, 2.5-bathroom home boasts over 3,000 sq ft of living space, situated just steps away from the picturesque canal<br>and inviting walking paths. As you step inside, you'll be captivated by the bright and airy open layout of the main floor. The modern kitchen serves as the heart of<br>the home, featuring stunning quartz countertops and a custom honeycomb full-height backsplash. It comes fully equipped with high-end stainless steel appliances,<br>including a gas range, built-in microwave, French door refrigerator, and dishwasher. With plenty of cabinets, pot drawers, and a convenient walk-through pantry,<br>this kitchen is both functional and stylish. The spacious living room invites relaxation with its cozy gas fireplace, while the dedicated office space is perfect for those<br>working from home or for homework sessions after school. From the dining room, you can easily step out onto the south-facing deck, where you can enjoy sun-<br>drenched afternoons. A stylish half bath rounds out the main level, enhancing the home's convenience. Heading upstairs, you'll find three generously sized<br>bedrooms, including a luxurious primary suite that features a walk-in closet and an en suite bathroom. This level also offers an additional full bathroom, a laundry<br>room, and brand new laminate flooring throughout. The large bonus room provides a versatile space, perfect for family gatherings or a cozy movie night. The fully<br>developed basement adds even more possibilities, featuring a media room that is hardwired for speakers, making it ideal for entertaining. There's also additional<br>storage and room for future enhancements, including a future washroom. Completing this exceptional home is a double attached garage, which is wired for EV<br>charging and offers ample additional storage space. Don't miss the opportunity to own this stunning home in a fantastic location |                               |                     |          |              |  |  |  |