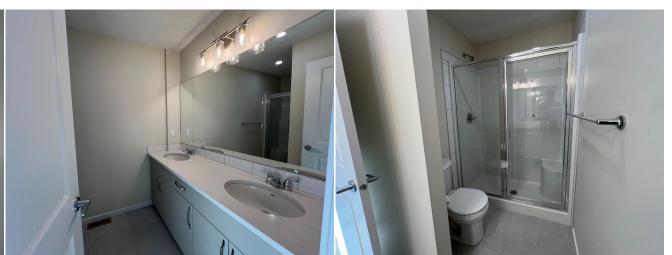

|                  |                 |                                                                                                                  |               | Utilities and Features    |       |                   |  |  |  |
|------------------|-----------------|------------------------------------------------------------------------------------------------------------------|---------------|---------------------------|-------|-------------------|--|--|--|
| Roof:            | Asphalt Shingle |                                                                                                                  |               | Construction:             |       |                   |  |  |  |
| Heating:         | Forced Air      |                                                                                                                  |               | Wood Frame                |       |                   |  |  |  |
| Sewer:           |                 |                                                                                                                  |               | Flooring:                 |       |                   |  |  |  |
| Ext Feat:        | Private Yard    |                                                                                                                  |               | Carpet, Tile, Vinyl Plank |       |                   |  |  |  |
|                  |                 |                                                                                                                  |               | Water Source:             |       |                   |  |  |  |
|                  |                 |                                                                                                                  |               | Fnd/Bsmt:                 |       |                   |  |  |  |
|                  |                 |                                                                                                                  |               | Poured Concrete           |       |                   |  |  |  |
| Kitchen Appl:    |                 | Dishwasher,Electric Stove,Microwave Hood Fan,Refrigerator                                                        |               |                           |       |                   |  |  |  |
| Int Feat:        |                 | Ceiling Fan(s),Closet Organizers,Kitchen Island,No Animal Home,No Smoking Home,Quartz Counters,Recessed Lighting |               |                           |       |                   |  |  |  |
| Utilities:       |                 |                                                                                                                  |               |                           |       |                   |  |  |  |
|                  |                 |                                                                                                                  |               | Room Information          |       |                   |  |  |  |
| Room             |                 | Level                                                                                                            | Dimensions    | <u>Room</u>               | Level | <u>Dimensions</u> |  |  |  |
| Kitchen          |                 | Main                                                                                                             | 11`1" x 14`0" | Dining Room               | Main  | 10`9" x 12`1"     |  |  |  |
| Living Room      |                 | Main                                                                                                             | 14`5" x 12`7" | Bedroom - Primary         | Upper | 12`9" x 11`11"    |  |  |  |
| Bedroom          |                 | Main                                                                                                             | 9`4" x 9`5"   | Bedroom                   | Upper | 9`6" x 10`0"      |  |  |  |
| 2pc Bathroom     |                 | Main                                                                                                             |               | 4pc Bathroom              | Upper |                   |  |  |  |
| 4pc Ensuite bath |                 | Upper                                                                                                            |               | -                         |       |                   |  |  |  |