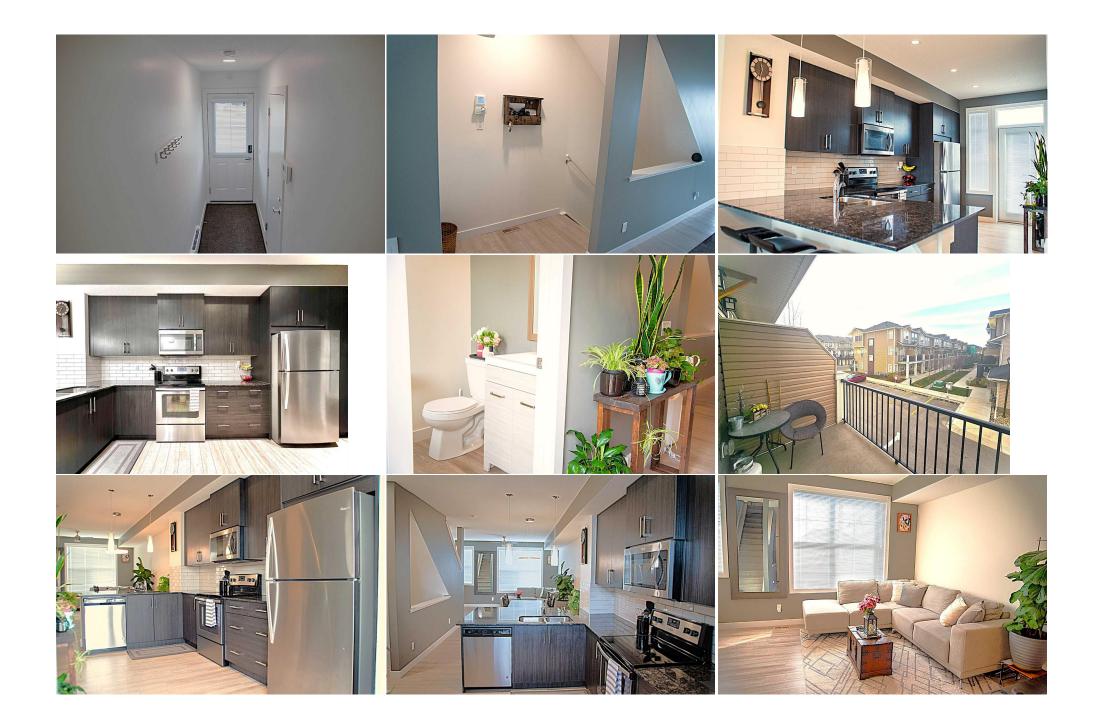

| Condo Fee:<br><b>\$262</b>                      |                                                                                                                                                                               | Title:<br><b>Fee Simple</b><br>Fee Freq:<br><b>Monthly</b>                                                                                                                                                                                    |                                                                                                                                                                                                                           | Zoning:<br>M-2                                                                                                                                                                                                                                                                                                                                                                                                                                                                                                                                                        |
|-------------------------------------------------|-------------------------------------------------------------------------------------------------------------------------------------------------------------------------------|-----------------------------------------------------------------------------------------------------------------------------------------------------------------------------------------------------------------------------------------------|---------------------------------------------------------------------------------------------------------------------------------------------------------------------------------------------------------------------------|-----------------------------------------------------------------------------------------------------------------------------------------------------------------------------------------------------------------------------------------------------------------------------------------------------------------------------------------------------------------------------------------------------------------------------------------------------------------------------------------------------------------------------------------------------------------------|
| Legal Desc:                                     | 1811229                                                                                                                                                                       | -                                                                                                                                                                                                                                             | Remarks                                                                                                                                                                                                                   |                                                                                                                                                                                                                                                                                                                                                                                                                                                                                                                                                                       |
| Pub Rmks:<br>Inclusions:<br>Property Listed By: | bedroom, 2.5-bathroom ho<br>Ceilings throughout the op<br>Steel Appliances in the we<br>space with natural light, p<br>Bedrooms, each with its o<br>Laundry located on the up | ome features elegant, modern finish<br>pen-concept living and dining areas,<br>ell-appointed kitchen, complete with<br>providing serene views of the landsca<br>wn luxurious 4-piece ensuite bathroo<br>per floor, designed for both practica | es and an array of upgrades desig<br>creating a bright, spacious enviro<br>a pantry and a convenient 2-piec<br>aped grounds from the west-facin<br>om and ample closet space. 2-Car<br>lity and ease. This home is just a | e nestled in the heart of Calgary's vibrant Legacy community. This 2-<br>gned for comfort and convenience. Key Features Include: 9-Foot<br>onment. Granite Countertops, Contemporary Cabinetry, and Stainless<br>e powder room just off the kitchen. Large Windows that flood the<br>g balcony—perfect for relaxing or entertaining. Two Generous<br>• Garage offering secure parking and extra storage space. Convenient<br>short walk from local amenities including shopping, dining, gyms,<br>Don't miss out on this incredible opportunity—schedule your showing |