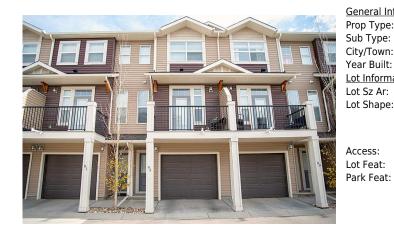

## 95 LEGACY View, Calgary T2X 4H9

| MLS®#:  | A2178720 | Area:   | Legacy  | Listing<br>Date: | 11/12/24 | List Price: <b>\$444,900</b> |
|---------|----------|---------|---------|------------------|----------|------------------------------|
| Status: | Active   | County: | Calgary | Change:          | None     | Association: Fort McMurray   |

| Information    |              |                   | DOM   |               |           |
|----------------|--------------|-------------------|-------|---------------|-----------|
| pe:            | Residential  |                   |       | 71            |           |
| be:            | Row/Townhous | e                 |       | <u>Layout</u> |           |
| wn:            | Calgary      | Finished Floor Ar | ea    | Beds:         | 2 (2 )    |
| ilt:           | 2017         | Abv Sqft:         | 1,245 | Baths:        | 2.5 (2 1) |
| <u>rmation</u> |              | Low Sqft:         |       | Style:        | 3 Storey  |
| Nr:            | 871 sqft     | Ttl Sqft:         | 1,245 |               |           |
| pe:            |              |                   |       | Parking       |           |
|                |              |                   |       | Ttl Park:     | 2         |
|                |              |                   |       | Garage Sz:    | 2         |