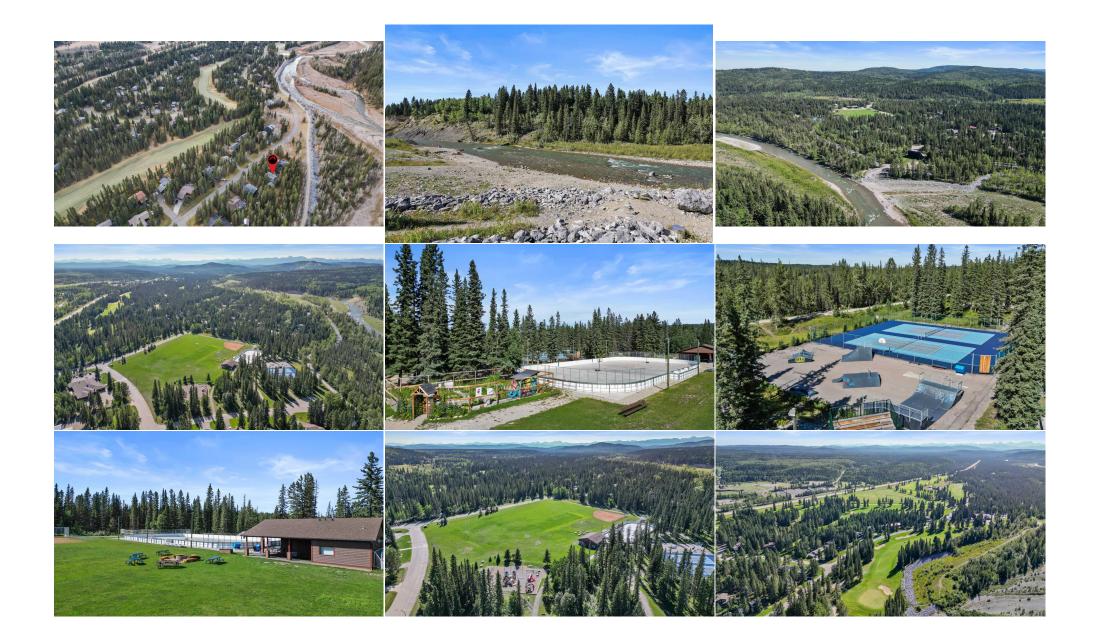

| Bedroom<br>4pc Ensuite bath               | Upper<br>Upper                                                                                                                                                                                                                                                                                                                                                                                                                                    | 10`10" x 9`1"<br>8`7" x 5`11"                                                                                                                                                                                                                                                                                                                                                                                                                                                                                                                                                              | <b>3pc Bathroom</b><br><b>4pc Bathroom</b><br>Legal/Tax/Financial                                                                                                                                                                                                                                                                                                                                                                                                                                                                                                                                                                                                                       | Main<br>Upper                                                                                                                                                                                                                                                                                                                                                                                                                                                                            | 7`3" x 5`8"<br>7`4" x 7`3"                                                                                                                                                                                                                                                                                                                                                                                                                                                                                                                                                                                                                                                                                                                                                                                                                                                 |
|-------------------------------------------|---------------------------------------------------------------------------------------------------------------------------------------------------------------------------------------------------------------------------------------------------------------------------------------------------------------------------------------------------------------------------------------------------------------------------------------------------|--------------------------------------------------------------------------------------------------------------------------------------------------------------------------------------------------------------------------------------------------------------------------------------------------------------------------------------------------------------------------------------------------------------------------------------------------------------------------------------------------------------------------------------------------------------------------------------------|-----------------------------------------------------------------------------------------------------------------------------------------------------------------------------------------------------------------------------------------------------------------------------------------------------------------------------------------------------------------------------------------------------------------------------------------------------------------------------------------------------------------------------------------------------------------------------------------------------------------------------------------------------------------------------------------|------------------------------------------------------------------------------------------------------------------------------------------------------------------------------------------------------------------------------------------------------------------------------------------------------------------------------------------------------------------------------------------------------------------------------------------------------------------------------------------|----------------------------------------------------------------------------------------------------------------------------------------------------------------------------------------------------------------------------------------------------------------------------------------------------------------------------------------------------------------------------------------------------------------------------------------------------------------------------------------------------------------------------------------------------------------------------------------------------------------------------------------------------------------------------------------------------------------------------------------------------------------------------------------------------------------------------------------------------------------------------|
| Title:<br><b>Leasehold</b><br>Legal Desc: | 61061 CLSR                                                                                                                                                                                                                                                                                                                                                                                                                                        | Zoning:<br><b>R-1</b>                                                                                                                                                                                                                                                                                                                                                                                                                                                                                                                                                                      | Remarks                                                                                                                                                                                                                                                                                                                                                                                                                                                                                                                                                                                                                                                                                 |                                                                                                                                                                                                                                                                                                                                                                                                                                                                                          |                                                                                                                                                                                                                                                                                                                                                                                                                                                                                                                                                                                                                                                                                                                                                                                                                                                                            |
| Inclusions:<br>Property Listed By:        | Meadows. A true retre<br>and be greeted by soa<br>perfect setting for fire<br>functionality. A custor<br>accents set the stage<br>Adjacent, the dining r<br>is an inspiring worksp<br>bathroom, ensuring p<br>primary bedroom. Wa<br>additional bedrooms a<br>beautifully updated fu<br>home truly comes aliv<br>blanket of stars amids<br>lifestyle. This close-kr<br>enthusiasts will revel<br>the river. The area con<br>minutes away, the cha | eat from the everyday, this home<br>aring wood-vaulted ceilings that<br>eside evenings and quiet momen<br>m butcher block island invites ga<br>for gourmet adventures. The teo<br>oom shimmers under designer li<br>bace with views that will make pr<br>racticality without compromising<br>ke up each day to tranquil treeto<br>are equally impressive, bright an<br>ull bathroom. The basement awa<br>we with three expansive decks th<br>st the peaceful rustling of leaves<br>hit neighborhood of approx 350 f<br>in the wealth of amenities, from<br>mes alive year-round with groon | e exudes warmth and charm, combi<br>crown both the living and family ro<br>ats. The kitchen is a haven for culin<br>atherings, while wood cabinets, a w<br>ch nook tucked nearby offers a spa<br>ighting, with open sightlines into the<br>roductivity a pleasure. The main flo<br>g on style. Upstairs, gleaming hard<br>op views in this warm chalet retreat<br>and spacious with oversized windows<br>its your dream development with a<br>lat embrace the forested landscape<br>s. Located in the enchanting commu-<br>homes offers municipal water, sew<br>a a hockey rink, soccer fields, and to<br>ned cross-country ski trails, BMX ci<br>ffers local shops, cafes, and small-t | ining modern sophistication<br>boms, casting a cozy glow as<br>ary creativity, seamlessly bl<br>valk-in pantry, a gas stove, s<br>ce to stay connected, wheth<br>he kitchen that make enterta<br>wood floors and oversized w<br>ht, complete with a spa-like 4<br>s framing the picturesque su<br>mple space for anything els<br>host summer barbecues, s<br>unity of Redwood Meadows,<br>er, and garbage services, as<br>ennis courts to a playground<br>rcuits, hiking, biking, and er | in the amenity-rich community of Redwood<br>with the timeless beauty of nature. Step inside<br>they frame the wood-burning fireplaces—a<br>ending modern country elegance with<br>tainless steel appliances, and subway tile<br>er for homework or catching up on emails.<br>aining effortless. A private den on the main level<br>tt laundry room with a sink and a 3-piece<br>indows carry you into the sanctuary of the<br>I-piece ensuite and a walk-in closet. Two<br>irroundings, and they share easy access to a<br>e on your wish list. Outside, the magic of this<br>ip coffee in the morning sun, or unwind under a<br>this home is more than a residence—it's a<br>well as its own local government. Outdoor<br>I, golf course, and wooded walking trails along<br>the sopportunities to explore. Just five<br>ary home is move-in ready and waiting for you to |