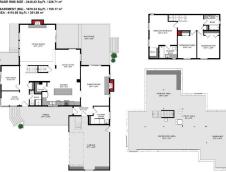

| al Information  |                       |                    |       | DOM           |           |  |
|-----------------|-----------------------|--------------------|-------|---------------|-----------|--|
| /pe:            | Residential           |                    |       | 5             |           |  |
| pe:             | Detached              |                    |       | <u>Layout</u> |           |  |
| wn:             | Rural Rocky View      | Finished Floor Are | ea    | Beds:         | 3 (3 )    |  |
|                 | County                | Abv Sqft:          | 2,440 | Baths:        | 3.0 (3 0) |  |
| uilt:           | 1981                  | Low Sqft:          |       | Style:        | 2 Storey  |  |
| <u>ormation</u> |                       | Ttl Sqft:          | 2,440 |               |           |  |
| Ar:             | 14,810 sqft           |                    |       | De alviere    |           |  |
| ape:            |                       |                    |       | Parking       | _         |  |
|                 |                       |                    |       | Ttl Park:     | 4         |  |
|                 |                       |                    |       | Garage Sz:    | 2         |  |
| :               |                       |                    |       |               |           |  |
| at:             | Back Yard, Private, 1 | reed               |       |               |           |  |
| eat:            | Double Garage Atta    | ched               |       |               |           |  |

Utilities and Features

| Roof:<br>Heating:                                                                                                                                                                                                                                                                                            | Asphalt Shingle<br>Forced Air,Natural Gas                       | Construction:<br>Wood Frame Wood Sidi                                                                      | Construction:<br>Wood Frame,Wood Siding  |                                                                      |                                                             |  |  |  |  |
|--------------------------------------------------------------------------------------------------------------------------------------------------------------------------------------------------------------------------------------------------------------------------------------------------------------|-----------------------------------------------------------------|------------------------------------------------------------------------------------------------------------|------------------------------------------|----------------------------------------------------------------------|-------------------------------------------------------------|--|--|--|--|
| Sewer:                                                                                                                                                                                                                                                                                                       | Public Sewer                                                    |                                                                                                            | Flooring:                                |                                                                      |                                                             |  |  |  |  |
| Ext Feat:                                                                                                                                                                                                                                                                                                    | Fire Pit,Private Yard                                           |                                                                                                            | Hardwood,Laminate,Til                    | 5                                                                    |                                                             |  |  |  |  |
| Extreat.                                                                                                                                                                                                                                                                                                     | The fit, invate fait                                            |                                                                                                            | Water Source:                            |                                                                      |                                                             |  |  |  |  |
|                                                                                                                                                                                                                                                                                                              |                                                                 |                                                                                                            | Public                                   |                                                                      |                                                             |  |  |  |  |
|                                                                                                                                                                                                                                                                                                              |                                                                 |                                                                                                            | Find/Bsmt:                               |                                                                      |                                                             |  |  |  |  |
|                                                                                                                                                                                                                                                                                                              |                                                                 |                                                                                                            | -                                        |                                                                      |                                                             |  |  |  |  |
|                                                                                                                                                                                                                                                                                                              |                                                                 | Poured Concrete                                                                                            |                                          |                                                                      |                                                             |  |  |  |  |
| Kitchen Appl:       Dishwasher,Garage Control(s),Gas Stove,Microwave,Range Hood,Refrigerator,Window Coverings         Int Feat:       Breakfast Bar,Built-in Features,High Ceilings,Kitchen Island,Natural Woodwork,Pantry,Recessed Lighting,Soaking Tub,Storage,Vaulted         Utilities:       Utilities: |                                                                 |                                                                                                            |                                          |                                                                      |                                                             |  |  |  |  |
| Int Feat:                                                                                                                                                                                                                                                                                                    |                                                                 |                                                                                                            |                                          | •                                                                    | o,Storage,Vaulted Ceiling(s),Walk-In Closet(s               |  |  |  |  |
| • •                                                                                                                                                                                                                                                                                                          |                                                                 |                                                                                                            |                                          | •                                                                    | o,Storage,Vaulted Ceiling(s),Walk-In Closet(s               |  |  |  |  |
| Int Feat:                                                                                                                                                                                                                                                                                                    |                                                                 |                                                                                                            | land,Natural Woodwork,Pantry,Re          | •                                                                    | o,Storage,Vaulted Ceiling(s),Walk-In Closet(s               |  |  |  |  |
| Int Feat:<br>Utilities:                                                                                                                                                                                                                                                                                      | Breakfast Bar,Built-in                                          | Features,High Ceilings,Kitchen Is                                                                          | and,Natural Woodwork,Pantry,Re           | cessed Lighting,Soaking Tuk                                          |                                                             |  |  |  |  |
| Int Feat:<br>Utilities:<br><u>Room</u>                                                                                                                                                                                                                                                                       | Breakfast Bar,Built-in                                          | Features,High Ceilings,Kitchen Is                                                                          | Room Information                         | cessed Lighting,Soaking Tuk                                          | Dimensions                                                  |  |  |  |  |
| Int Feat:<br>Utilities:<br>Room<br>Living Room<br>Kitchen                                                                                                                                                                                                                                                    | Breakfast Bar,Built-in<br>Level<br>Main                         | Features,High Ceilings,Kitchen Is<br>Dimensions<br>19`7" x 17`1"                                           | Room Information Room Family Room Pantry | cessed Lighting,Soaking Tuk<br>Level<br>Main                         | Dimensions<br>19`3" x 13`8"                                 |  |  |  |  |
| Int Feat:<br>Utilities:<br>Room<br>Living Room                                                                                                                                                                                                                                                               | Breakfast Bar,Built-in<br>Level<br>Main<br>Main                 | Features,High Ceilings,Kitchen Is<br><u>Dimensions</u><br>19`7" x 17`1"<br>18`4" x 11`2"                   | Room Information Room Family Room        | cessed Lighting,Soaking Tuk<br>Level<br>Main<br>Main                 | Dimensions<br>19`3" x 13`8"<br>5`8" x 5`5"                  |  |  |  |  |
| Int Feat:<br>Utilities:<br>Room<br>Living Room<br>Kitchen<br>Dining Room                                                                                                                                                                                                                                     | Breakfast Bar,Built-in<br>Level<br>Main<br>Main<br>Main<br>Main | Features,High Ceilings,Kitchen Isl<br><u>Dimensions</u><br>19`7" x 17`1"<br>18`4" x 11`2"<br>15`0" x 12`0" | Room Information Room Family Room Foyer  | cessed Lighting,Soaking Tub<br>Level<br>Main<br>Main<br>Main<br>Main | Dimensions<br>19`3" x 13`8"<br>5`8" x 5`5"<br>13`3" x 6`10" |  |  |  |  |