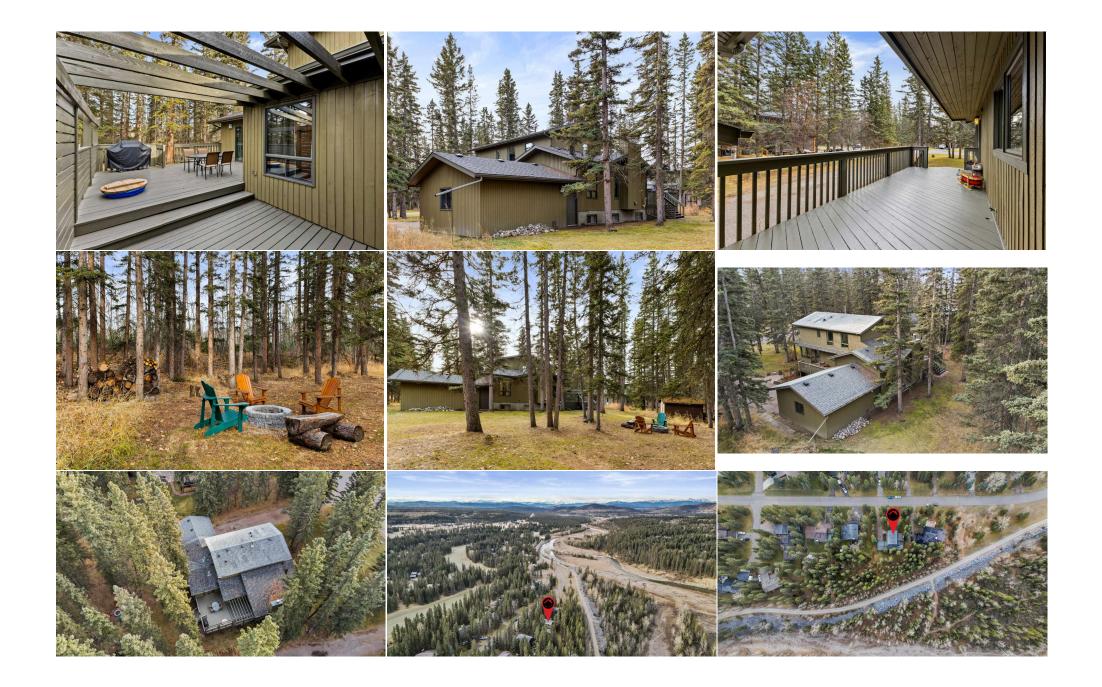

| Bedroom<br>4pc Ensuite bath               | Upper<br>Upper                                                                                                                                                                                                                                                                                                                                                                                                                                    | 10`10" x 9`1"<br>8`7" x 5`11"                                                                                                                                                                                                                                                                                                                                                                                                                                                                                                                                                              | <b>3pc Bathroom</b><br><b>4pc Bathroom</b><br>Legal/Tax/Financial                                                                                                                                                                                                                                                                                                                                                                                                                                                                                                                                                                                                                       | Main<br>Upper                                                                                                                                                                                                                                                                                                                                                                                                                                                                            | 7`3" x 5`8"<br>7`4" x 7`3"                                                                                                                                                                                                                                                                                                                                                                                                                                                                                                                                                                                                                                                                                                                                                                                                                                                 |
|-------------------------------------------|---------------------------------------------------------------------------------------------------------------------------------------------------------------------------------------------------------------------------------------------------------------------------------------------------------------------------------------------------------------------------------------------------------------------------------------------------|--------------------------------------------------------------------------------------------------------------------------------------------------------------------------------------------------------------------------------------------------------------------------------------------------------------------------------------------------------------------------------------------------------------------------------------------------------------------------------------------------------------------------------------------------------------------------------------------|-----------------------------------------------------------------------------------------------------------------------------------------------------------------------------------------------------------------------------------------------------------------------------------------------------------------------------------------------------------------------------------------------------------------------------------------------------------------------------------------------------------------------------------------------------------------------------------------------------------------------------------------------------------------------------------------|------------------------------------------------------------------------------------------------------------------------------------------------------------------------------------------------------------------------------------------------------------------------------------------------------------------------------------------------------------------------------------------------------------------------------------------------------------------------------------------|----------------------------------------------------------------------------------------------------------------------------------------------------------------------------------------------------------------------------------------------------------------------------------------------------------------------------------------------------------------------------------------------------------------------------------------------------------------------------------------------------------------------------------------------------------------------------------------------------------------------------------------------------------------------------------------------------------------------------------------------------------------------------------------------------------------------------------------------------------------------------|
| Title:<br><b>Leasehold</b><br>Legal Desc: | 61061 CLSR                                                                                                                                                                                                                                                                                                                                                                                                                                        | Zoning:<br><b>R-1</b>                                                                                                                                                                                                                                                                                                                                                                                                                                                                                                                                                                      | Remarks                                                                                                                                                                                                                                                                                                                                                                                                                                                                                                                                                                                                                                                                                 |                                                                                                                                                                                                                                                                                                                                                                                                                                                                                          |                                                                                                                                                                                                                                                                                                                                                                                                                                                                                                                                                                                                                                                                                                                                                                                                                                                                            |
| Inclusions:<br>Property Listed By:        | Meadows. A true retre<br>and be greeted by soa<br>perfect setting for fire<br>functionality. A custor<br>accents set the stage<br>Adjacent, the dining r<br>is an inspiring worksp<br>bathroom, ensuring p<br>primary bedroom. Wa<br>additional bedrooms a<br>beautifully updated fu<br>home truly comes aliv<br>blanket of stars amids<br>lifestyle. This close-kr<br>enthusiasts will revel<br>the river. The area con<br>minutes away, the cha | eat from the everyday, this home<br>aring wood-vaulted ceilings that<br>eside evenings and quiet momen<br>m butcher block island invites ga<br>for gourmet adventures. The teo<br>oom shimmers under designer li<br>bace with views that will make pr<br>racticality without compromising<br>ke up each day to tranquil treeto<br>are equally impressive, bright an<br>ull bathroom. The basement awa<br>we with three expansive decks th<br>st the peaceful rustling of leaves<br>hit neighborhood of approx 350 f<br>in the wealth of amenities, from<br>mes alive year-round with groon | e exudes warmth and charm, combi<br>crown both the living and family ro<br>ats. The kitchen is a haven for culin<br>atherings, while wood cabinets, a w<br>ch nook tucked nearby offers a spa<br>ighting, with open sightlines into the<br>roductivity a pleasure. The main flo<br>g on style. Upstairs, gleaming hard<br>op views in this warm chalet retreat<br>and spacious with oversized windows<br>its your dream development with a<br>lat embrace the forested landscape<br>s. Located in the enchanting commu-<br>homes offers municipal water, sew<br>a a hockey rink, soccer fields, and to<br>ned cross-country ski trails, BMX ci<br>ffers local shops, cafes, and small-t | ining modern sophistication<br>boms, casting a cozy glow as<br>ary creativity, seamlessly bl<br>valk-in pantry, a gas stove, s<br>ce to stay connected, wheth<br>he kitchen that make enterta<br>wood floors and oversized w<br>ht, complete with a spa-like 4<br>s framing the picturesque su<br>mple space for anything els<br>host summer barbecues, s<br>unity of Redwood Meadows,<br>er, and garbage services, as<br>ennis courts to a playground<br>rcuits, hiking, biking, and er | in the amenity-rich community of Redwood<br>with the timeless beauty of nature. Step inside<br>they frame the wood-burning fireplaces—a<br>ending modern country elegance with<br>tainless steel appliances, and subway tile<br>er for homework or catching up on emails.<br>aining effortless. A private den on the main level<br>tt laundry room with a sink and a 3-piece<br>indows carry you into the sanctuary of the<br>I-piece ensuite and a walk-in closet. Two<br>irroundings, and they share easy access to a<br>e on your wish list. Outside, the magic of this<br>ip coffee in the morning sun, or unwind under a<br>this home is more than a residence—it's a<br>well as its own local government. Outdoor<br>I, golf course, and wooded walking trails along<br>the sopportunities to explore. Just five<br>ary home is move-in ready and waiting for you to |