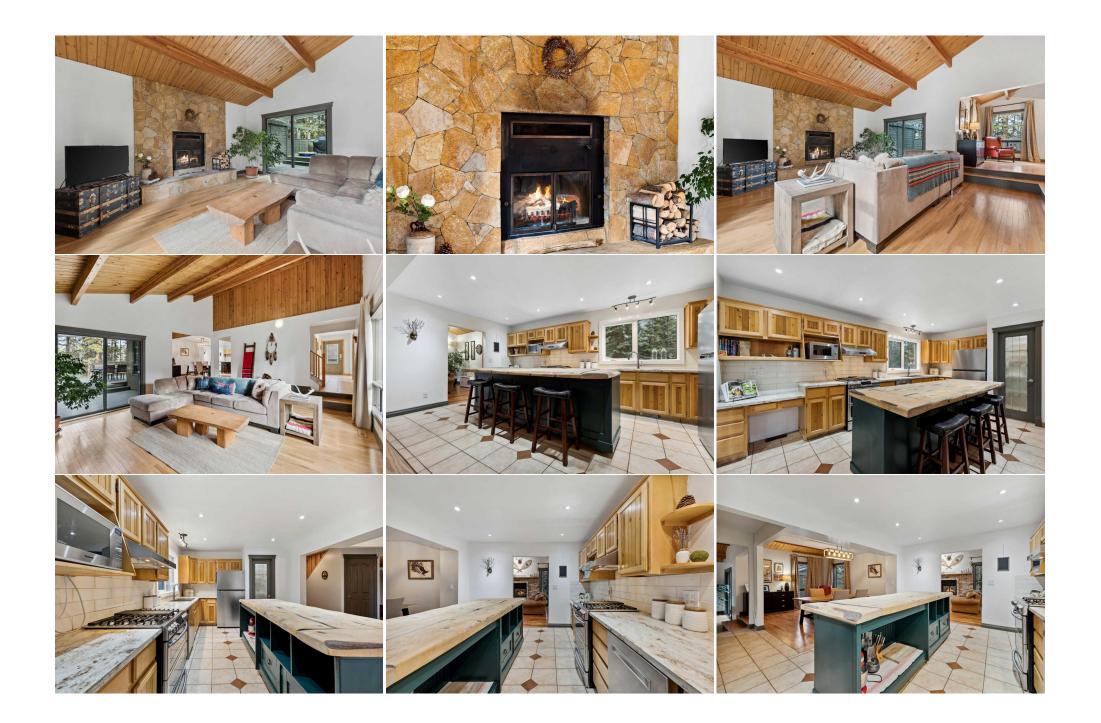

| Bedroom<br>4pc Ensuite bath               | Upper<br>Upper                                                                                                                                                                                                                                                                                                                                                                                                                                    | 10`10" x 9`1"<br>8`7" x 5`11"                                                                                                                                                                                                                                                                                                                                                                                                                                                                                                                                                              | <b>3pc Bathroom</b><br><b>4pc Bathroom</b><br>Legal/Tax/Financial                                                                                                                                                                                                                                                                                                                                                                                                                                                                                                                                                                                                                       | Main<br>Upper                                                                                                                                                                                                                                                                                                                                                                                                                                                                            | 7`3" x 5`8"<br>7`4" x 7`3"                                                                                                                                                                                                                                                                                                                                                                                                                                                                                                                                                                                                                                                                                                                                                                                                                                                 |
|-------------------------------------------|---------------------------------------------------------------------------------------------------------------------------------------------------------------------------------------------------------------------------------------------------------------------------------------------------------------------------------------------------------------------------------------------------------------------------------------------------|--------------------------------------------------------------------------------------------------------------------------------------------------------------------------------------------------------------------------------------------------------------------------------------------------------------------------------------------------------------------------------------------------------------------------------------------------------------------------------------------------------------------------------------------------------------------------------------------|-----------------------------------------------------------------------------------------------------------------------------------------------------------------------------------------------------------------------------------------------------------------------------------------------------------------------------------------------------------------------------------------------------------------------------------------------------------------------------------------------------------------------------------------------------------------------------------------------------------------------------------------------------------------------------------------|------------------------------------------------------------------------------------------------------------------------------------------------------------------------------------------------------------------------------------------------------------------------------------------------------------------------------------------------------------------------------------------------------------------------------------------------------------------------------------------|----------------------------------------------------------------------------------------------------------------------------------------------------------------------------------------------------------------------------------------------------------------------------------------------------------------------------------------------------------------------------------------------------------------------------------------------------------------------------------------------------------------------------------------------------------------------------------------------------------------------------------------------------------------------------------------------------------------------------------------------------------------------------------------------------------------------------------------------------------------------------|
| Title:<br><b>Leasehold</b><br>Legal Desc: | 61061 CLSR                                                                                                                                                                                                                                                                                                                                                                                                                                        | Zoning:<br><b>R-1</b>                                                                                                                                                                                                                                                                                                                                                                                                                                                                                                                                                                      | Remarks                                                                                                                                                                                                                                                                                                                                                                                                                                                                                                                                                                                                                                                                                 |                                                                                                                                                                                                                                                                                                                                                                                                                                                                                          |                                                                                                                                                                                                                                                                                                                                                                                                                                                                                                                                                                                                                                                                                                                                                                                                                                                                            |
| Inclusions:<br>Property Listed By:        | Meadows. A true retre<br>and be greeted by soa<br>perfect setting for fire<br>functionality. A custor<br>accents set the stage<br>Adjacent, the dining r<br>is an inspiring worksp<br>bathroom, ensuring p<br>primary bedroom. Wa<br>additional bedrooms a<br>beautifully updated fu<br>home truly comes aliv<br>blanket of stars amids<br>lifestyle. This close-kr<br>enthusiasts will revel<br>the river. The area con<br>minutes away, the cha | eat from the everyday, this home<br>aring wood-vaulted ceilings that<br>eside evenings and quiet momen<br>m butcher block island invites ga<br>for gourmet adventures. The teo<br>oom shimmers under designer li<br>bace with views that will make pr<br>racticality without compromising<br>ke up each day to tranquil treeto<br>are equally impressive, bright an<br>ull bathroom. The basement awa<br>we with three expansive decks th<br>st the peaceful rustling of leaves<br>hit neighborhood of approx 350 f<br>in the wealth of amenities, from<br>mes alive year-round with groon | e exudes warmth and charm, combi<br>crown both the living and family ro<br>ats. The kitchen is a haven for culin<br>atherings, while wood cabinets, a w<br>ch nook tucked nearby offers a spa<br>ighting, with open sightlines into the<br>roductivity a pleasure. The main flo<br>g on style. Upstairs, gleaming hard<br>op views in this warm chalet retreat<br>and spacious with oversized windows<br>its your dream development with a<br>lat embrace the forested landscape<br>s. Located in the enchanting commu-<br>homes offers municipal water, sew<br>a a hockey rink, soccer fields, and to<br>ned cross-country ski trails, BMX ci<br>ffers local shops, cafes, and small-t | ining modern sophistication<br>boms, casting a cozy glow as<br>ary creativity, seamlessly bl<br>valk-in pantry, a gas stove, s<br>ce to stay connected, wheth<br>he kitchen that make enterta<br>wood floors and oversized w<br>ht, complete with a spa-like 4<br>s framing the picturesque su<br>mple space for anything els<br>host summer barbecues, s<br>unity of Redwood Meadows,<br>er, and garbage services, as<br>ennis courts to a playground<br>rcuits, hiking, biking, and er | in the amenity-rich community of Redwood<br>with the timeless beauty of nature. Step inside<br>they frame the wood-burning fireplaces—a<br>ending modern country elegance with<br>tainless steel appliances, and subway tile<br>er for homework or catching up on emails.<br>aining effortless. A private den on the main level<br>tt laundry room with a sink and a 3-piece<br>indows carry you into the sanctuary of the<br>I-piece ensuite and a walk-in closet. Two<br>irroundings, and they share easy access to a<br>e on your wish list. Outside, the magic of this<br>ip coffee in the morning sun, or unwind under a<br>this home is more than a residence—it's a<br>well as its own local government. Outdoor<br>I, golf course, and wooded walking trails along<br>the sopportunities to explore. Just five<br>ary home is move-in ready and waiting for you to |