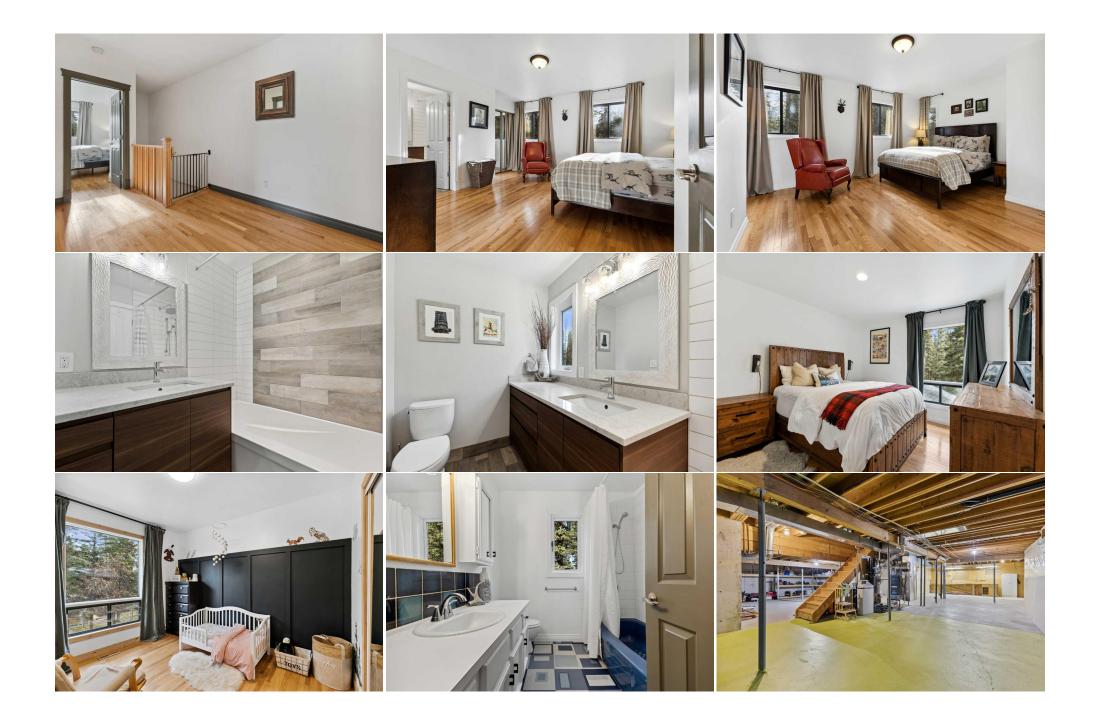

| Bedroom<br>4pc Ensuite bath               | Upper<br>Upper                                                                                                                                                                                                                                                                                                                                                                                                                                    | 10`10" x 9`1"<br>8`7" x 5`11"                                                                                                                                                                                                                                                                                                                                                                                                                                                                                                                                                              | <b>3pc Bathroom</b><br><b>4pc Bathroom</b><br>Legal/Tax/Financial                                                                                                                                                                                                                                                                                                                                                                                                                                                                                                                                                                                                                       | Main<br>Upper                                                                                                                                                                                                                                                                                                                                                                                                                                                                            | 7`3" x 5`8"<br>7`4" x 7`3"                                                                                                                                                                                                                                                                                                                                                                                                                                                                                                                                                                                                                                                                                                                                                                                                                                                 |
|-------------------------------------------|---------------------------------------------------------------------------------------------------------------------------------------------------------------------------------------------------------------------------------------------------------------------------------------------------------------------------------------------------------------------------------------------------------------------------------------------------|--------------------------------------------------------------------------------------------------------------------------------------------------------------------------------------------------------------------------------------------------------------------------------------------------------------------------------------------------------------------------------------------------------------------------------------------------------------------------------------------------------------------------------------------------------------------------------------------|-----------------------------------------------------------------------------------------------------------------------------------------------------------------------------------------------------------------------------------------------------------------------------------------------------------------------------------------------------------------------------------------------------------------------------------------------------------------------------------------------------------------------------------------------------------------------------------------------------------------------------------------------------------------------------------------|------------------------------------------------------------------------------------------------------------------------------------------------------------------------------------------------------------------------------------------------------------------------------------------------------------------------------------------------------------------------------------------------------------------------------------------------------------------------------------------|----------------------------------------------------------------------------------------------------------------------------------------------------------------------------------------------------------------------------------------------------------------------------------------------------------------------------------------------------------------------------------------------------------------------------------------------------------------------------------------------------------------------------------------------------------------------------------------------------------------------------------------------------------------------------------------------------------------------------------------------------------------------------------------------------------------------------------------------------------------------------|
| Title:<br><b>Leasehold</b><br>Legal Desc: | 61061 CLSR                                                                                                                                                                                                                                                                                                                                                                                                                                        | Zoning:<br><b>R-1</b>                                                                                                                                                                                                                                                                                                                                                                                                                                                                                                                                                                      | Remarks                                                                                                                                                                                                                                                                                                                                                                                                                                                                                                                                                                                                                                                                                 |                                                                                                                                                                                                                                                                                                                                                                                                                                                                                          |                                                                                                                                                                                                                                                                                                                                                                                                                                                                                                                                                                                                                                                                                                                                                                                                                                                                            |
| Inclusions:<br>Property Listed By:        | Meadows. A true retre<br>and be greeted by soa<br>perfect setting for fire<br>functionality. A custor<br>accents set the stage<br>Adjacent, the dining r<br>is an inspiring worksp<br>bathroom, ensuring p<br>primary bedroom. Wa<br>additional bedrooms a<br>beautifully updated fu<br>home truly comes aliv<br>blanket of stars amids<br>lifestyle. This close-kr<br>enthusiasts will revel<br>the river. The area con<br>minutes away, the cha | eat from the everyday, this home<br>aring wood-vaulted ceilings that<br>eside evenings and quiet momen<br>m butcher block island invites ga<br>for gourmet adventures. The teo<br>oom shimmers under designer li<br>bace with views that will make pr<br>racticality without compromising<br>ke up each day to tranquil treeto<br>are equally impressive, bright an<br>ull bathroom. The basement awa<br>we with three expansive decks th<br>st the peaceful rustling of leaves<br>hit neighborhood of approx 350 f<br>in the wealth of amenities, from<br>mes alive year-round with groon | e exudes warmth and charm, combi<br>crown both the living and family ro<br>ats. The kitchen is a haven for culin<br>atherings, while wood cabinets, a w<br>ch nook tucked nearby offers a spa<br>ighting, with open sightlines into the<br>roductivity a pleasure. The main flo<br>g on style. Upstairs, gleaming hard<br>op views in this warm chalet retreat<br>and spacious with oversized windows<br>its your dream development with a<br>lat embrace the forested landscape<br>s. Located in the enchanting commu-<br>homes offers municipal water, sew<br>a a hockey rink, soccer fields, and to<br>ned cross-country ski trails, BMX ci<br>ffers local shops, cafes, and small-t | ining modern sophistication<br>boms, casting a cozy glow as<br>ary creativity, seamlessly bl<br>valk-in pantry, a gas stove, s<br>ce to stay connected, wheth<br>he kitchen that make enterta<br>wood floors and oversized w<br>ht, complete with a spa-like 4<br>s framing the picturesque su<br>mple space for anything els<br>host summer barbecues, s<br>unity of Redwood Meadows,<br>er, and garbage services, as<br>ennis courts to a playground<br>rcuits, hiking, biking, and er | in the amenity-rich community of Redwood<br>with the timeless beauty of nature. Step inside<br>they frame the wood-burning fireplaces—a<br>ending modern country elegance with<br>tainless steel appliances, and subway tile<br>er for homework or catching up on emails.<br>aining effortless. A private den on the main level<br>tt laundry room with a sink and a 3-piece<br>indows carry you into the sanctuary of the<br>I-piece ensuite and a walk-in closet. Two<br>irroundings, and they share easy access to a<br>e on your wish list. Outside, the magic of this<br>ip coffee in the morning sun, or unwind under a<br>this home is more than a residence—it's a<br>well as its own local government. Outdoor<br>I, golf course, and wooded walking trails along<br>the sopportunities to explore. Just five<br>ary home is move-in ready and waiting for you to |