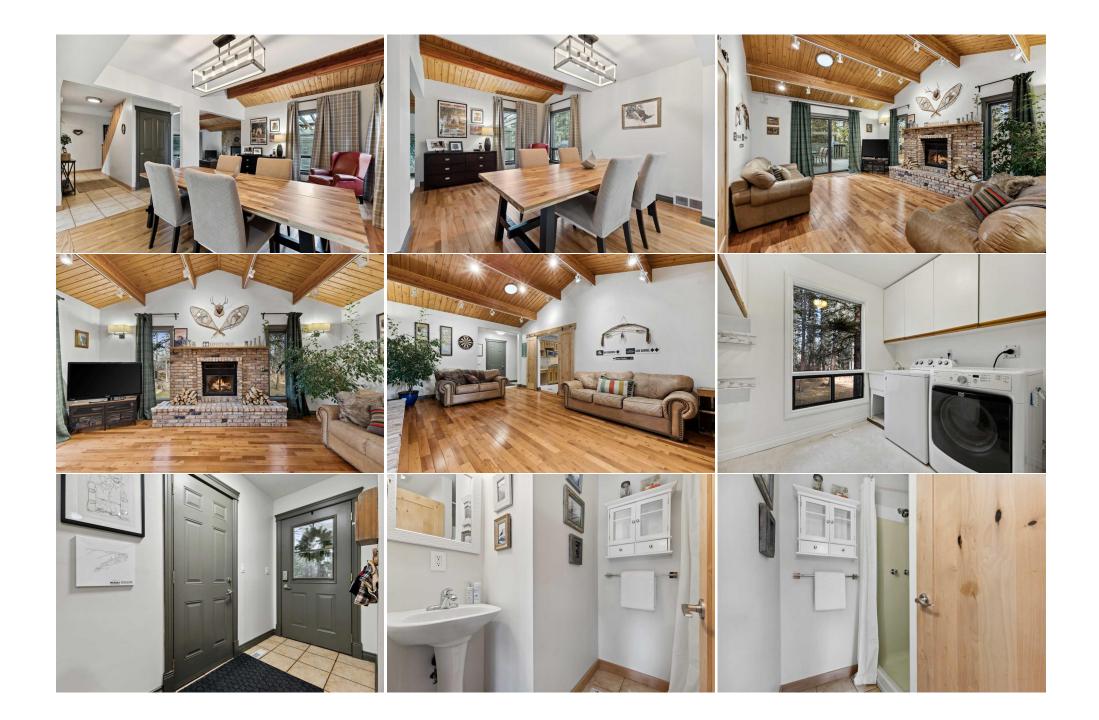

| Bedroom<br>4pc Ensuite bath               | Upper<br>Upper                                                                                                                                                                                                                                                                                                                                                                                                                                    | 10`10" x 9`1"<br>8`7" x 5`11"                                                                                                                                                                                                                                                                                                                                                                                                                                                                                                                                                              | <b>3pc Bathroom</b><br><b>4pc Bathroom</b><br>Legal/Tax/Financial                                                                                                                                                                                                                                                                                                                                                                                                                                                                                                                                                                                                                       | Main<br>Upper                                                                                                                                                                                                                                                                                                                                                                                                                                                                            | 7`3" x 5`8"<br>7`4" x 7`3"                                                                                                                                                                                                                                                                                                                                                                                                                                                                                                                                                                                                                                                                                                                                                                                                                                                 |
|-------------------------------------------|---------------------------------------------------------------------------------------------------------------------------------------------------------------------------------------------------------------------------------------------------------------------------------------------------------------------------------------------------------------------------------------------------------------------------------------------------|--------------------------------------------------------------------------------------------------------------------------------------------------------------------------------------------------------------------------------------------------------------------------------------------------------------------------------------------------------------------------------------------------------------------------------------------------------------------------------------------------------------------------------------------------------------------------------------------|-----------------------------------------------------------------------------------------------------------------------------------------------------------------------------------------------------------------------------------------------------------------------------------------------------------------------------------------------------------------------------------------------------------------------------------------------------------------------------------------------------------------------------------------------------------------------------------------------------------------------------------------------------------------------------------------|------------------------------------------------------------------------------------------------------------------------------------------------------------------------------------------------------------------------------------------------------------------------------------------------------------------------------------------------------------------------------------------------------------------------------------------------------------------------------------------|----------------------------------------------------------------------------------------------------------------------------------------------------------------------------------------------------------------------------------------------------------------------------------------------------------------------------------------------------------------------------------------------------------------------------------------------------------------------------------------------------------------------------------------------------------------------------------------------------------------------------------------------------------------------------------------------------------------------------------------------------------------------------------------------------------------------------------------------------------------------------|
| Title:<br><b>Leasehold</b><br>Legal Desc: | 61061 CLSR                                                                                                                                                                                                                                                                                                                                                                                                                                        | Zoning:<br><b>R-1</b>                                                                                                                                                                                                                                                                                                                                                                                                                                                                                                                                                                      | Remarks                                                                                                                                                                                                                                                                                                                                                                                                                                                                                                                                                                                                                                                                                 |                                                                                                                                                                                                                                                                                                                                                                                                                                                                                          |                                                                                                                                                                                                                                                                                                                                                                                                                                                                                                                                                                                                                                                                                                                                                                                                                                                                            |
| Inclusions:<br>Property Listed By:        | Meadows. A true retre<br>and be greeted by soa<br>perfect setting for fire<br>functionality. A custor<br>accents set the stage<br>Adjacent, the dining r<br>is an inspiring worksp<br>bathroom, ensuring p<br>primary bedroom. Wa<br>additional bedrooms a<br>beautifully updated fu<br>home truly comes aliv<br>blanket of stars amids<br>lifestyle. This close-kr<br>enthusiasts will revel<br>the river. The area con<br>minutes away, the cha | eat from the everyday, this home<br>aring wood-vaulted ceilings that<br>eside evenings and quiet momen<br>m butcher block island invites ga<br>for gourmet adventures. The teo<br>oom shimmers under designer li<br>bace with views that will make pr<br>racticality without compromising<br>ke up each day to tranquil treeto<br>are equally impressive, bright an<br>ull bathroom. The basement awa<br>we with three expansive decks th<br>st the peaceful rustling of leaves<br>hit neighborhood of approx 350 f<br>in the wealth of amenities, from<br>mes alive year-round with groon | e exudes warmth and charm, combi<br>crown both the living and family ro<br>ats. The kitchen is a haven for culin<br>atherings, while wood cabinets, a w<br>ch nook tucked nearby offers a spa<br>ighting, with open sightlines into the<br>roductivity a pleasure. The main flo<br>g on style. Upstairs, gleaming hard<br>op views in this warm chalet retreat<br>and spacious with oversized windows<br>its your dream development with a<br>lat embrace the forested landscape<br>s. Located in the enchanting commu-<br>homes offers municipal water, sew<br>a a hockey rink, soccer fields, and to<br>ned cross-country ski trails, BMX ci<br>ffers local shops, cafes, and small-t | ining modern sophistication<br>boms, casting a cozy glow as<br>ary creativity, seamlessly bl<br>valk-in pantry, a gas stove, s<br>ce to stay connected, wheth<br>he kitchen that make enterta<br>wood floors and oversized w<br>ht, complete with a spa-like 4<br>s framing the picturesque su<br>mple space for anything els<br>host summer barbecues, s<br>unity of Redwood Meadows,<br>er, and garbage services, as<br>ennis courts to a playground<br>rcuits, hiking, biking, and er | in the amenity-rich community of Redwood<br>with the timeless beauty of nature. Step inside<br>they frame the wood-burning fireplaces—a<br>ending modern country elegance with<br>tainless steel appliances, and subway tile<br>er for homework or catching up on emails.<br>aining effortless. A private den on the main level<br>tt laundry room with a sink and a 3-piece<br>indows carry you into the sanctuary of the<br>I-piece ensuite and a walk-in closet. Two<br>irroundings, and they share easy access to a<br>e on your wish list. Outside, the magic of this<br>ip coffee in the morning sun, or unwind under a<br>this home is more than a residence—it's a<br>well as its own local government. Outdoor<br>I, golf course, and wooded walking trails along<br>the sopportunities to explore. Just five<br>ary home is move-in ready and waiting for you to |