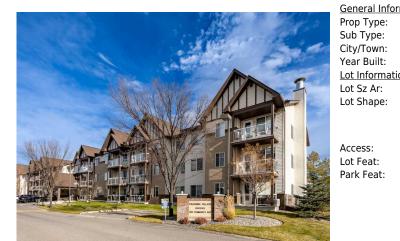

## 200 COMMUNITY #1111, Okotoks T1S 1S2

| MLS®#:  | A2178783 | Area:   | Woodhaven        | Listing<br>Date: | 11/14/24 | List Price: \$320,000      |
|---------|----------|---------|------------------|------------------|----------|----------------------------|
| Status: | Active   | County: | Foothills County | Change:          | None     | Association: Fort McMurray |

| General Information  |                             |                   |     | DOM           |           |
|----------------------|-----------------------------|-------------------|-----|---------------|-----------|
| Prop Type:           | Residential                 |                   |     | 6             |           |
| Sub Type:            | Apartment                   |                   |     | <u>Layout</u> |           |
| City/Town:           | Okotoks                     | Finished Floor Ar | ea  | Beds:         | 2 (2 )    |
| Year Built:          | 2007                        | Abv Sqft:         | 891 | Baths:        | 2.0 (2 0) |
| Lot Information      |                             | Low Sqft:         |     | Style:        | Apartment |
| Lot Sz Ar:           |                             | Ttl Sqft:         | 891 |               |           |
| Lot Shape:           |                             |                   |     | Parking       |           |
|                      |                             |                   |     | Ttl Park:     | 1         |
|                      |                             |                   |     | Garage Sz:    | -         |
| Access:<br>Lot Feat: |                             |                   |     | Garage 52.    |           |
| Park Feat:           | Parkade, Stall, Underground |                   |     |               |           |