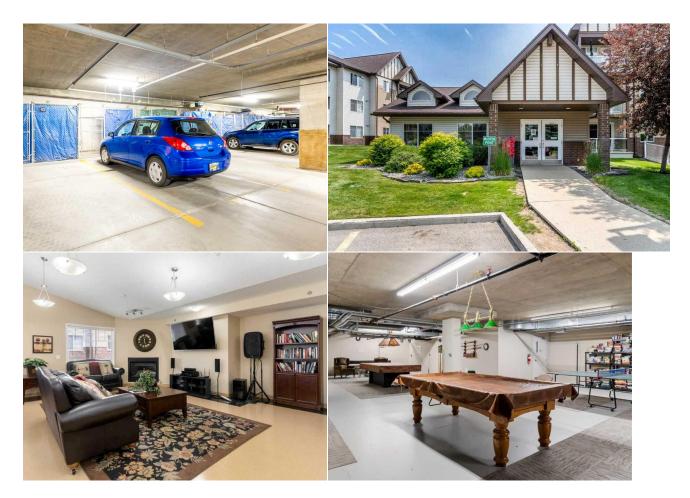

| Condo Fee:<br><b>\$504</b>                      |                                                                                                                                                                                 | Title:<br><b>Fee Simple</b><br>Fee Freq:<br><b>Monthly</b>                                                                                                                                                                                                                                        |                                                                                                                                                                                                           | Zoning:<br>NC                                                                                                                                                                                                                                                                                                                                                                                                                                                                                                                                                                   |
|-------------------------------------------------|---------------------------------------------------------------------------------------------------------------------------------------------------------------------------------|---------------------------------------------------------------------------------------------------------------------------------------------------------------------------------------------------------------------------------------------------------------------------------------------------|-----------------------------------------------------------------------------------------------------------------------------------------------------------------------------------------------------------|---------------------------------------------------------------------------------------------------------------------------------------------------------------------------------------------------------------------------------------------------------------------------------------------------------------------------------------------------------------------------------------------------------------------------------------------------------------------------------------------------------------------------------------------------------------------------------|
| Legal Desc:                                     | 0710541                                                                                                                                                                         | -                                                                                                                                                                                                                                                                                                 | emarks                                                                                                                                                                                                    |                                                                                                                                                                                                                                                                                                                                                                                                                                                                                                                                                                                 |
| Pub Rmks:<br>Inclusions:<br>Property Listed By: | conveniently located on th<br>impeccable condition. The<br>access to a patio overlooki<br>complete with a second be<br>included. Calvanna Village<br>Enjoy social spaces, a gam | e ground floor, providing easy access<br>open-concept layout showcases a spa<br>ing a lush green belt. The large prima<br>droom, a four-piece bathroom, and in<br>is an age-restricted building that pro<br>es area, and organized activities that<br>grocery stores, shopping, and dining.<br>n. | and extra convenience. Featuri<br>acious kitchen flowing seamless<br>ry bedroom includes a walk-thro<br>-suite laundry room/storage roo<br>motes a strong sense of commu<br>encourage connection and engr | This beautifully maintained, two-bedroom, two-bathroom unit is<br>ing hardwood floors, exclusive to ground-floor units, the home is in<br>ly into the dining area and onward to a bright living room with direct<br>ough closet leading to a private three-piece ensuite. The unit is<br>om. An underground parking stall and separate storage unit are also<br>unity, offering amenities designed to enhance residents' lifestyles.<br>agement. Located in the heart of Okotoks, this complex puts you just<br>bunity are rarely available—don't miss your chance to make this |