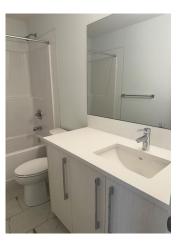

Utilities and Features

| Roof:<br>Heating:                                                                                                | Asphalt Shingle<br>Forced Air | ngle Construction:<br>Vinyl Siding,Wood Frame<br>Flooring:<br>Vinyl Plank |                                                                                                   |                   |        |                |  |  |  |  |
|------------------------------------------------------------------------------------------------------------------|-------------------------------|---------------------------------------------------------------------------|---------------------------------------------------------------------------------------------------|-------------------|--------|----------------|--|--|--|--|
| Sewer:                                                                                                           |                               |                                                                           |                                                                                                   |                   |        |                |  |  |  |  |
| Ext Feat:                                                                                                        | None                          |                                                                           |                                                                                                   |                   |        |                |  |  |  |  |
|                                                                                                                  |                               | Water Source:                                                             |                                                                                                   |                   |        |                |  |  |  |  |
|                                                                                                                  |                               |                                                                           |                                                                                                   | Fnd/Bsmt:         |        |                |  |  |  |  |
|                                                                                                                  |                               |                                                                           |                                                                                                   | Poured Concrete   |        |                |  |  |  |  |
| Kitchen Appl: Dishwasher,Electric Range,Garage Control(s),Microwave,Microwave Hood Fan,Refrigerator,Washer/Dryer |                               |                                                                           |                                                                                                   |                   |        |                |  |  |  |  |
| Int Feat: Kitchen Islan<br>Utilities:                                                                            |                               |                                                                           | chen Island,No Smoking Home,Open Floorplan,Pantry,Quartz Counters,Vinyl Windows,Walk-In Closet(s) |                   |        |                |  |  |  |  |
| Room Information                                                                                                 |                               |                                                                           |                                                                                                   |                   |        |                |  |  |  |  |
| Room                                                                                                             |                               | Level                                                                     | <b>Dimensions</b>                                                                                 | Room              | Level  | Dimensions     |  |  |  |  |
| Entrance                                                                                                         |                               | Main                                                                      | 6`10" x 6`5"                                                                                      | Living Room       | Main   | 14`0" x 12`7"  |  |  |  |  |
| Kitchen                                                                                                          |                               | Main                                                                      | 15`5" x 13`0"                                                                                     | Dining Room       | Main   | 10`7" x 13`0"  |  |  |  |  |
| Pantry                                                                                                           |                               | Main                                                                      | 5`6" x 3`1"                                                                                       | Entrance          | Main   | 4`11" x 3`2"   |  |  |  |  |
| 2pc Bathroom                                                                                                     |                               | Main                                                                      | 4`11" x 5`6"                                                                                      | Bedroom - Primary | Second | 13`10" x 13`7" |  |  |  |  |
| 4pc Ensuite ba                                                                                                   |                               | Second                                                                    | 8`7" x 5`0"                                                                                       | Walk-In Closet    | Second | 5`0" x 4`2"    |  |  |  |  |
| Bonus Room                                                                                                       |                               | Second                                                                    | 15`1" x 9`9"                                                                                      | Laundry           | Second | 5`6" x 4`1"    |  |  |  |  |
| 4pc Bathroom                                                                                                     |                               | Second                                                                    | 9`2" x 4`11"                                                                                      | Bedroom           | Second | 9`1" x 9`5"    |  |  |  |  |