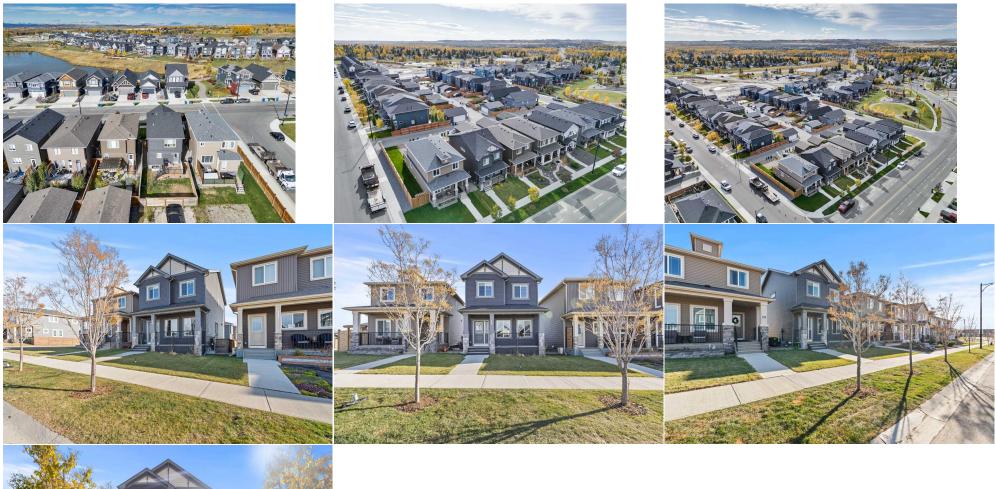

## 141 SANDSTONE Drive, Okotoks T1S5R8

| MLS®#:  | A2178828 | Area:   | D'arcy Ranch     | Listing<br>Date:                                                                                  | 11/13/24 |                                                         | List Price: | \$599,000                                                         |                |                                                        |                                   |
|---------|----------|---------|------------------|---------------------------------------------------------------------------------------------------|----------|---------------------------------------------------------|-------------|-------------------------------------------------------------------|----------------|--------------------------------------------------------|-----------------------------------|
| Status: | Active   | County: | Foothills County | Change:                                                                                           | None     |                                                         | Associatio  | n: Fort McMurray                                                  |                |                                                        |                                   |
|         |          |         |                  | General Info<br>Prop Type:<br>Sub Type:<br>City/Town:<br>Year Built:<br>Lot Informa<br>Lot Sz Ar: |          | Residentia<br>Detached<br>Okotoks<br>2018<br>3,129 sqft |             | <u>Finished Floor Area</u><br>Abv Sqft:<br>Low Sqft:<br>Ttl Sqft: | 1,519<br>1,519 | DOM<br><b>7</b><br>Layout<br>Beds:<br>Baths:<br>Style: | 4 (3 1 )<br>2.5 (2 1)<br>2 Storey |
|         |          |         |                  | Lot Shape:<br>Access:<br>Lot Feat:<br>Park Feat:                                                  |          | Back Lane,<br>Alley Acces                               | ,Back Yard  |                                                                   |                | <u>Parking</u><br>Ttl Park:<br>Garage Sz:              | 2                                 |

| Legal/Tax/Financial                |                                                                                                                                                                                                                                                                                                                                                                                                                                                                                                                                                                                                                                                                                                                                                                                                                                                                                                                                                                                                                                                                                                                                      |  |  |  |  |  |  |
|------------------------------------|--------------------------------------------------------------------------------------------------------------------------------------------------------------------------------------------------------------------------------------------------------------------------------------------------------------------------------------------------------------------------------------------------------------------------------------------------------------------------------------------------------------------------------------------------------------------------------------------------------------------------------------------------------------------------------------------------------------------------------------------------------------------------------------------------------------------------------------------------------------------------------------------------------------------------------------------------------------------------------------------------------------------------------------------------------------------------------------------------------------------------------------|--|--|--|--|--|--|
| Title:                             | Zoning:                                                                                                                                                                                                                                                                                                                                                                                                                                                                                                                                                                                                                                                                                                                                                                                                                                                                                                                                                                                                                                                                                                                              |  |  |  |  |  |  |
| Fee Simple                         | TN<br>1810667                                                                                                                                                                                                                                                                                                                                                                                                                                                                                                                                                                                                                                                                                                                                                                                                                                                                                                                                                                                                                                                                                                                        |  |  |  |  |  |  |
| Legal Desc:                        | Remarks                                                                                                                                                                                                                                                                                                                                                                                                                                                                                                                                                                                                                                                                                                                                                                                                                                                                                                                                                                                                                                                                                                                              |  |  |  |  |  |  |
| Pub Rmks:                          | This Pacesetter Home shows like new and is ready for immediate possession! Partially finished basement with 3+1 Beds and 2.5 baths (basement is roughed in for<br>another bathroom). Completely landscaped backyard and interior has a spacious & open concept floor plan. This air conditioned home features beautiful laminate<br>flooring, quartz counter tops throughout, 9' ceilings & large windows for an abundance of natural light! The kitchen showcases white cabinetry, white subway tile<br>back splash, stainless steel appliances & a corner pantry. The mud room and half bath are located near the back door. Upstairs has a spacious master bedroom<br>complete with a full ensuite that has a large walk-in shower and double vanity. 2 more bedrooms, a full bath, and a laundry room completes the upper level. The<br>home is uniquely positioned for back lane access to the parking pad or future double detached garage. The home is within walking distance to a playground, pond &<br>walking paths! Enjoy being nestled in this quiet & wonderful community, yet just a short drive to nearby amenities. |  |  |  |  |  |  |
| Inclusions:<br>Property Listed By: | N/A<br>CIR Realty                                                                                                                                                                                                                                                                                                                                                                                                                                                                                                                                                                                                                                                                                                                                                                                                                                                                                                                                                                                                                                                                                                                    |  |  |  |  |  |  |