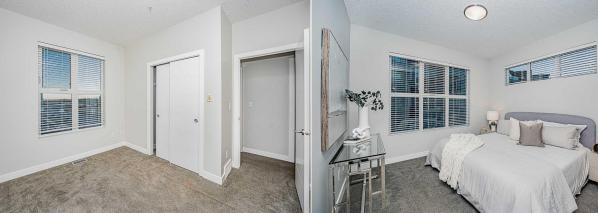

Utilities and Features

| Roof:<br>Heating: | Asphalt<br>Forced Air |                                                                                                                                                                           |                                    | Construction:<br>Brick,Concrete,Wood Frame |                                           |               |  |  |  |  |
|-------------------|-----------------------|---------------------------------------------------------------------------------------------------------------------------------------------------------------------------|------------------------------------|--------------------------------------------|-------------------------------------------|---------------|--|--|--|--|
| Sewer:            |                       |                                                                                                                                                                           |                                    | 5                                          | Flooring:<br>Vinyl Plank<br>Water Source: |               |  |  |  |  |
| Ext Feat:         |                       | as line,Playground,Pr                                                                                                                                                     | ivate                              |                                            |                                           |               |  |  |  |  |
|                   | Entrance              |                                                                                                                                                                           |                                    |                                            |                                           |               |  |  |  |  |
|                   |                       |                                                                                                                                                                           |                                    |                                            | Fnd/Bsmt:                                 |               |  |  |  |  |
|                   |                       | Poured Concrete                                                                                                                                                           |                                    |                                            |                                           |               |  |  |  |  |
| Kitchen Appl:     |                       |                                                                                                                                                                           | as Stove,Microwave Hood Fan,Refrig | · · · · ·                                  |                                           |               |  |  |  |  |
| Int Feat:         |                       | Built-in Features,Ceiling Fan(s),Closet Organizers,Double Vanity,Granite Counters,Kitchen Island,Open Floorplan,Pantry,Separate Entrance,Soaking Tub,Walk-In<br>Closet(s) |                                    |                                            |                                           |               |  |  |  |  |
|                   |                       |                                                                                                                                                                           |                                    |                                            |                                           |               |  |  |  |  |
| Utilities:        |                       |                                                                                                                                                                           |                                    |                                            |                                           |               |  |  |  |  |
|                   |                       |                                                                                                                                                                           |                                    | Room Information                           |                                           |               |  |  |  |  |
| Room              |                       | Level                                                                                                                                                                     | <b>Dimensions</b>                  | Room                                       | Level                                     | Dimensions    |  |  |  |  |
| 2pc Bathroom      | 1                     | Main                                                                                                                                                                      | 3`7" x 7`3"                        | Dining Room                                | Main                                      | 9`1" x 11`9"  |  |  |  |  |
| Kitchen           |                       | Main                                                                                                                                                                      | 12`10" x 16`4"                     | Living Room                                | Main                                      | 10`4" x 15`3" |  |  |  |  |
| 4pc Bathroom      | 1                     | Second                                                                                                                                                                    | 4`11" x 7`5"                       | 4pc Ensuite bath                           | Second                                    | 7`11" x 6`11" |  |  |  |  |
| Bedroom           |                       | Second                                                                                                                                                                    | 8`5" x 10`9"                       | Bedroom                                    | Second                                    | 11`4" x 11`4" |  |  |  |  |
| Bedroom - Pri     | mary                  | Second                                                                                                                                                                    | 11`4" x 14`3"                      | Walk-In Closet                             | Second                                    | 5`1" x 8`8"   |  |  |  |  |
| Game Room         | -                     | Basement                                                                                                                                                                  | 19`4" x 18`8"                      |                                            |                                           |               |  |  |  |  |