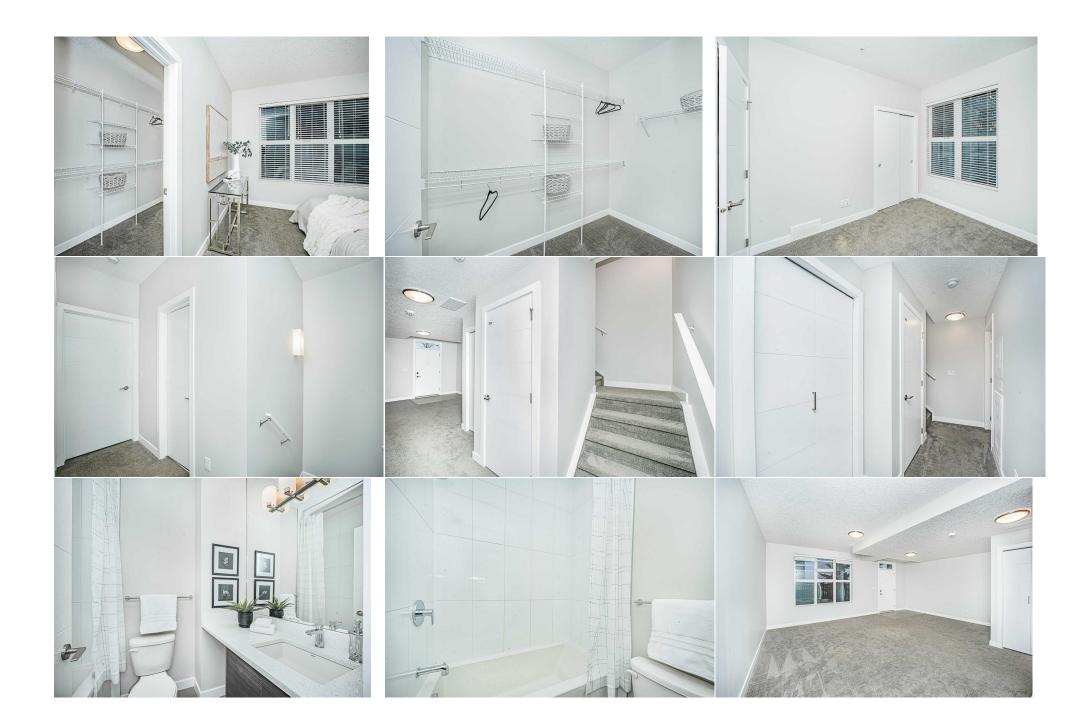

Utilities and Features

| Roof:<br>Heating: | Asphalt<br>Forced Air |                                                                                                                                                                           |                                    | Construction:<br>Brick,Concrete,Wood Frame |                                           |               |  |  |  |  |
|-------------------|-----------------------|---------------------------------------------------------------------------------------------------------------------------------------------------------------------------|------------------------------------|--------------------------------------------|-------------------------------------------|---------------|--|--|--|--|
| Sewer:            |                       |                                                                                                                                                                           |                                    | 5                                          | Flooring:<br>Vinyl Plank<br>Water Source: |               |  |  |  |  |
| Ext Feat:         |                       | as line,Playground,Pr                                                                                                                                                     | ivate                              |                                            |                                           |               |  |  |  |  |
|                   | Entrance              |                                                                                                                                                                           |                                    |                                            |                                           |               |  |  |  |  |
|                   |                       |                                                                                                                                                                           |                                    |                                            | Fnd/Bsmt:                                 |               |  |  |  |  |
|                   |                       | Poured Concrete                                                                                                                                                           |                                    |                                            |                                           |               |  |  |  |  |
| Kitchen Appl:     |                       |                                                                                                                                                                           | as Stove,Microwave Hood Fan,Refrig | · · · · ·                                  |                                           |               |  |  |  |  |
| Int Feat:         |                       | Built-in Features,Ceiling Fan(s),Closet Organizers,Double Vanity,Granite Counters,Kitchen Island,Open Floorplan,Pantry,Separate Entrance,Soaking Tub,Walk-In<br>Closet(s) |                                    |                                            |                                           |               |  |  |  |  |
|                   |                       |                                                                                                                                                                           |                                    |                                            |                                           |               |  |  |  |  |
| Utilities:        |                       |                                                                                                                                                                           |                                    |                                            |                                           |               |  |  |  |  |
|                   |                       |                                                                                                                                                                           |                                    | Room Information                           |                                           |               |  |  |  |  |
| Room              |                       | Level                                                                                                                                                                     | <b>Dimensions</b>                  | Room                                       | Level                                     | Dimensions    |  |  |  |  |
| 2pc Bathroom      | 1                     | Main                                                                                                                                                                      | 3`7" x 7`3"                        | Dining Room                                | Main                                      | 9`1" x 11`9"  |  |  |  |  |
| Kitchen           |                       | Main                                                                                                                                                                      | 12`10" x 16`4"                     | Living Room                                | Main                                      | 10`4" x 15`3" |  |  |  |  |
| 4pc Bathroom      | 1                     | Second                                                                                                                                                                    | 4`11" x 7`5"                       | 4pc Ensuite bath                           | Second                                    | 7`11" x 6`11" |  |  |  |  |
| Bedroom           |                       | Second                                                                                                                                                                    | 8`5" x 10`9"                       | Bedroom                                    | Second                                    | 11`4" x 11`4" |  |  |  |  |
| Bedroom - Pri     | mary                  | Second                                                                                                                                                                    | 11`4" x 14`3"                      | Walk-In Closet                             | Second                                    | 5`1" x 8`8"   |  |  |  |  |
| Game Room         | -                     | Basement                                                                                                                                                                  | 19`4" x 18`8"                      |                                            |                                           |               |  |  |  |  |