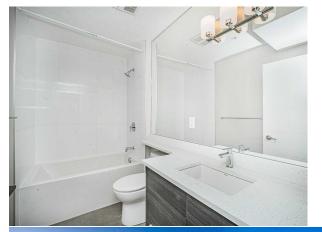

Utilities and Features

| Roof:<br>Heating: | Asphalt<br>Forced Air |                                                                                                                                                                           |                                    | Construction:<br>Brick,Concrete,Wood Frame |                                           |               |  |  |  |  |
|-------------------|-----------------------|---------------------------------------------------------------------------------------------------------------------------------------------------------------------------|------------------------------------|--------------------------------------------|-------------------------------------------|---------------|--|--|--|--|
| Sewer:            |                       |                                                                                                                                                                           |                                    | 5                                          | Flooring:<br>Vinyl Plank<br>Water Source: |               |  |  |  |  |
| Ext Feat:         |                       | as line,Playground,Pr                                                                                                                                                     | ivate                              |                                            |                                           |               |  |  |  |  |
|                   | Entrance              |                                                                                                                                                                           |                                    |                                            |                                           |               |  |  |  |  |
|                   |                       |                                                                                                                                                                           |                                    |                                            | Fnd/Bsmt:                                 |               |  |  |  |  |
|                   |                       | Poured Concrete                                                                                                                                                           |                                    |                                            |                                           |               |  |  |  |  |
| Kitchen Appl:     |                       |                                                                                                                                                                           | as Stove,Microwave Hood Fan,Refrig | · · · · ·                                  |                                           |               |  |  |  |  |
| Int Feat:         |                       | Built-in Features,Ceiling Fan(s),Closet Organizers,Double Vanity,Granite Counters,Kitchen Island,Open Floorplan,Pantry,Separate Entrance,Soaking Tub,Walk-In<br>Closet(s) |                                    |                                            |                                           |               |  |  |  |  |
|                   |                       |                                                                                                                                                                           |                                    |                                            |                                           |               |  |  |  |  |
| Utilities:        |                       |                                                                                                                                                                           |                                    |                                            |                                           |               |  |  |  |  |
|                   |                       |                                                                                                                                                                           |                                    | Room Information                           |                                           |               |  |  |  |  |
| Room              |                       | Level                                                                                                                                                                     | <b>Dimensions</b>                  | Room                                       | Level                                     | Dimensions    |  |  |  |  |
| 2pc Bathroom      | 1                     | Main                                                                                                                                                                      | 3`7" x 7`3"                        | Dining Room                                | Main                                      | 9`1" x 11`9"  |  |  |  |  |
| Kitchen           |                       | Main                                                                                                                                                                      | 12`10" x 16`4"                     | Living Room                                | Main                                      | 10`4" x 15`3" |  |  |  |  |
| 4pc Bathroom      | 1                     | Second                                                                                                                                                                    | 4`11" x 7`5"                       | 4pc Ensuite bath                           | Second                                    | 7`11" x 6`11" |  |  |  |  |
| Bedroom           |                       | Second                                                                                                                                                                    | 8`5" x 10`9"                       | Bedroom                                    | Second                                    | 11`4" x 11`4" |  |  |  |  |
| Bedroom - Pri     | mary                  | Second                                                                                                                                                                    | 11`4" x 14`3"                      | Walk-In Closet                             | Second                                    | 5`1" x 8`8"   |  |  |  |  |
| Game Room         | -                     | Basement                                                                                                                                                                  | 19`4" x 18`8"                      |                                            |                                           |               |  |  |  |  |