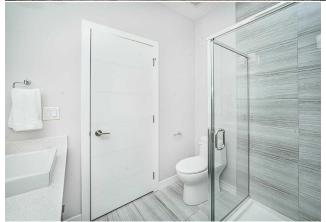

Utilities and Features

| Roof:<br>Heating: | Asphalt<br>Forced Air |                                                                                                                                                                           |                                    | Construction:<br>Brick,Concrete,Wood Frame |                                           |               |  |  |  |  |
|-------------------|-----------------------|---------------------------------------------------------------------------------------------------------------------------------------------------------------------------|------------------------------------|--------------------------------------------|-------------------------------------------|---------------|--|--|--|--|
| Sewer:            |                       |                                                                                                                                                                           |                                    | 5                                          | Flooring:<br>Vinyl Plank<br>Water Source: |               |  |  |  |  |
| Ext Feat:         |                       | as line,Playground,Pr                                                                                                                                                     | ivate                              |                                            |                                           |               |  |  |  |  |
|                   | Entrance              |                                                                                                                                                                           |                                    |                                            |                                           |               |  |  |  |  |
|                   |                       |                                                                                                                                                                           |                                    |                                            | Fnd/Bsmt:                                 |               |  |  |  |  |
|                   |                       | Poured Concrete                                                                                                                                                           |                                    |                                            |                                           |               |  |  |  |  |
| Kitchen Appl:     |                       |                                                                                                                                                                           | as Stove,Microwave Hood Fan,Refrig | · · · · ·                                  |                                           |               |  |  |  |  |
| Int Feat:         |                       | Built-in Features,Ceiling Fan(s),Closet Organizers,Double Vanity,Granite Counters,Kitchen Island,Open Floorplan,Pantry,Separate Entrance,Soaking Tub,Walk-In<br>Closet(s) |                                    |                                            |                                           |               |  |  |  |  |
|                   |                       |                                                                                                                                                                           |                                    |                                            |                                           |               |  |  |  |  |
| Utilities:        |                       |                                                                                                                                                                           |                                    |                                            |                                           |               |  |  |  |  |
|                   |                       |                                                                                                                                                                           |                                    | Room Information                           |                                           |               |  |  |  |  |
| Room              |                       | Level                                                                                                                                                                     | <b>Dimensions</b>                  | Room                                       | Level                                     | Dimensions    |  |  |  |  |
| 2pc Bathroom      | 1                     | Main                                                                                                                                                                      | 3`7" x 7`3"                        | Dining Room                                | Main                                      | 9`1" x 11`9"  |  |  |  |  |
| Kitchen           |                       | Main                                                                                                                                                                      | 12`10" x 16`4"                     | Living Room                                | Main                                      | 10`4" x 15`3" |  |  |  |  |
| 4pc Bathroom      | 1                     | Second                                                                                                                                                                    | 4`11" x 7`5"                       | 4pc Ensuite bath                           | Second                                    | 7`11" x 6`11" |  |  |  |  |
| Bedroom           |                       | Second                                                                                                                                                                    | 8`5" x 10`9"                       | Bedroom                                    | Second                                    | 11`4" x 11`4" |  |  |  |  |
| Bedroom - Pri     | mary                  | Second                                                                                                                                                                    | 11`4" x 14`3"                      | Walk-In Closet                             | Second                                    | 5`1" x 8`8"   |  |  |  |  |
| Game Room         | -                     | Basement                                                                                                                                                                  | 19`4" x 18`8"                      |                                            |                                           |               |  |  |  |  |