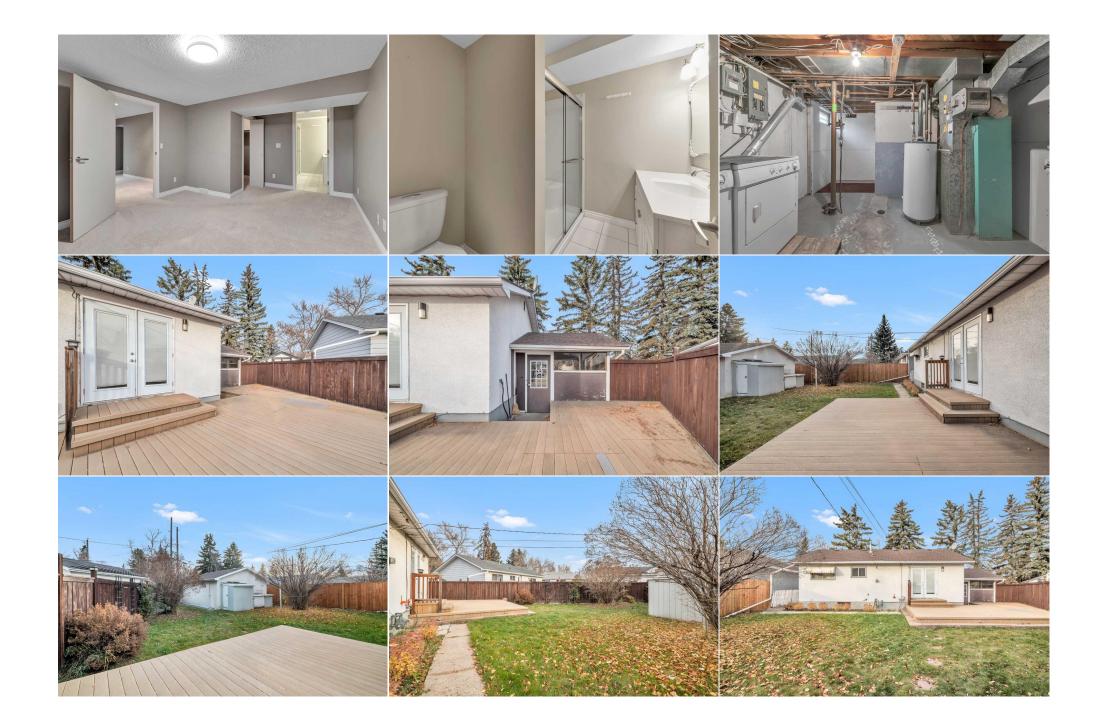

| neral Informatior | <u>1</u>                                  |                     |                   | DOM        |           |
|-------------------|-------------------------------------------|---------------------|-------------------|------------|-----------|
| ор Туре:          | Residential                               |                     |                   | 6          |           |
| b Type:           | Detached                                  |                     |                   | Layout     |           |
| y/Town:           | Calgary                                   | Finished Floor Ar   | ea                | Beds:      | 4 (3 1 )  |
| ar Built:         | 1961                                      | Abv Sqft:           | 916               | Baths:     | 2.0 (2 0) |
| Information       |                                           | Low Sqft:           |                   | Style:     | Bungalow  |
| Sz Ar:            | 6,060 sqft                                | Ttl Sqft:           | 916               |            |           |
| Shape:            |                                           |                     |                   | Parking    |           |
|                   |                                           |                     |                   | Ttl Park:  | 4         |
|                   |                                           |                     |                   | Garage Sz: | 2         |
| cess:             |                                           |                     |                   | -          |           |
| Feat:             | Back Lane,Back Yard,Few Trees,Lawn,Garden |                     |                   |            |           |
| rk Feat:          | Attached Carpor                           | t,Double Garage Det | ached,Parking Pad |            |           |

Utilities and Features

| Roof:<br>Heating:<br>Sewer:<br>Ext Feat:                                     | Asphalt Shingle<br>Forced Air<br>Garden,Private Yard         |                                          | Construction:<br>Stucco,Wood Frame,Wo<br>Flooring:<br>Carpet,Hardwood,Tile<br>Water Source:<br>Fnd/Bsmt:<br>Poured Concrete | Stucco,Wood Frame,Wood Siding<br>Flooring:<br>Carpet,Hardwood,Tile<br>Water Source:<br>Fnd/Bsmt: |                                                                                                 |  |
|------------------------------------------------------------------------------|--------------------------------------------------------------|------------------------------------------|-----------------------------------------------------------------------------------------------------------------------------|--------------------------------------------------------------------------------------------------|-------------------------------------------------------------------------------------------------|--|
| Kitchen Appl:                                                                | Dishwash                                                     | er,Microwave Hood Fan,Range,Refrigerator | Poured concrete                                                                                                             |                                                                                                  |                                                                                                 |  |
| Int Feat:<br>Utilities:                                                      | See Rema                                                     |                                          |                                                                                                                             |                                                                                                  |                                                                                                 |  |
|                                                                              |                                                              |                                          | Room Information                                                                                                            |                                                                                                  |                                                                                                 |  |
| Room<br>Living Room<br>Nook<br>Bedroom<br>4pc Bathroom<br>Bedroom<br>Laundry | <u>Level</u><br>Main<br>Main<br>Main<br>Basement<br>Basement |                                          | Room<br>Kitchen<br>Bedroom<br>Bedroom<br>Family Room<br>3pc Bathroom                                                        | <u>Level</u><br>Main<br>Main<br>Main<br>Basement<br>Basement                                     | Dimensions<br>10`11" x 7`9"<br>10`9" x 9`11"<br>9`10" x 7`10"<br>21`11" x 11`3"<br>7`0" x 6`10" |  |
|                                                                              |                                                              |                                          | Legal/Tax/Financial                                                                                                         |                                                                                                  |                                                                                                 |  |

| Title:<br><b>Fee Simple</b><br>Legal Desc: | Zoning:<br>R-CG<br>7733HK                                                                                                                                                                                                                                                                                                                                                                                                                                                                                                                                                                                                                                                                                                                           |  |  |  |  |
|--------------------------------------------|-----------------------------------------------------------------------------------------------------------------------------------------------------------------------------------------------------------------------------------------------------------------------------------------------------------------------------------------------------------------------------------------------------------------------------------------------------------------------------------------------------------------------------------------------------------------------------------------------------------------------------------------------------------------------------------------------------------------------------------------------------|--|--|--|--|
| 5                                          | Remarks                                                                                                                                                                                                                                                                                                                                                                                                                                                                                                                                                                                                                                                                                                                                             |  |  |  |  |
| Pub Rmks:                                  | Opportunity awaits. 81' 4" Lot Frontage. 4 Bedroom Bungalow in the Mature Neighbourhood of Southview. Big trees, Wide Streets, within minutes to Downtown. 3<br>bedrooms upstairs with 4pc Bathroom. Spacious Kitchen with bright Garden Doors to the Large Backyard. Basement developed with Permits & Inspections, includes<br>Large Family Room & Large Bedroom with 3pc Ensuite Bathroom. Ample Parking options include; Double Detached Garage-a handyman's delight, Front Driveway<br>with attached Carport-no more more snow/ice scraping-has Side Entry Door which could easily permit a Separate Entrance to the basement. School & playground in<br>the neighbourhood. Shopping, Public Transit, Deerfot Trail & many amenities close by. |  |  |  |  |
| Inclusions:                                | n/a                                                                                                                                                                                                                                                                                                                                                                                                                                                                                                                                                                                                                                                                                                                                                 |  |  |  |  |
| Property Listed By:                        | 2% Realty                                                                                                                                                                                                                                                                                                                                                                                                                                                                                                                                                                                                                                                                                                                                           |  |  |  |  |