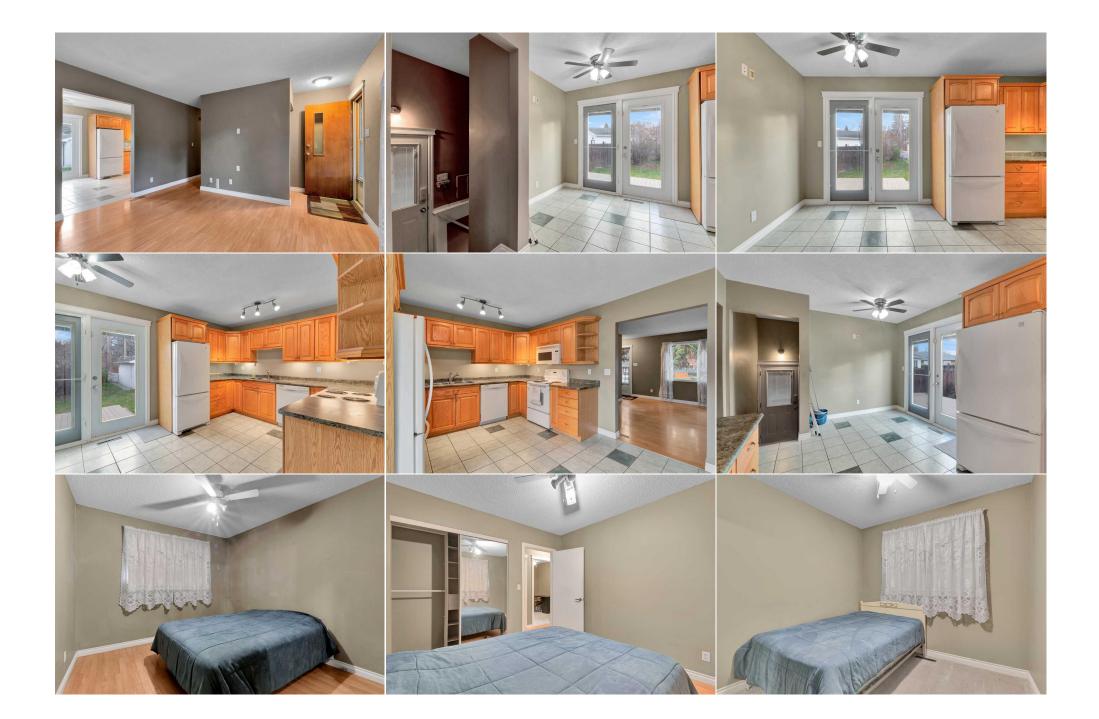

Utilities and Features

| Roof:<br>Heating:<br>Sewer:<br>Ext Feat:                                     | Asphalt Shingle<br>Forced Air<br>Garden,Private Yard         |                                          | Construction:<br>Stucco,Wood Frame,Wo<br>Flooring:<br>Carpet,Hardwood,Tile<br>Water Source:<br>Fnd/Bsmt:<br>Poured Concrete | Stucco,Wood Frame,Wood Siding<br>Flooring:<br>Carpet,Hardwood,Tile<br>Water Source:<br>Fnd/Bsmt: |                                                                                                 |  |
|------------------------------------------------------------------------------|--------------------------------------------------------------|------------------------------------------|-----------------------------------------------------------------------------------------------------------------------------|--------------------------------------------------------------------------------------------------|-------------------------------------------------------------------------------------------------|--|
| Kitchen Appl:                                                                | Dishwash                                                     | er,Microwave Hood Fan,Range,Refrigerator | Poured concrete                                                                                                             |                                                                                                  |                                                                                                 |  |
| Int Feat:<br>Utilities:                                                      | See Rema                                                     |                                          |                                                                                                                             |                                                                                                  |                                                                                                 |  |
|                                                                              |                                                              |                                          | Room Information                                                                                                            |                                                                                                  |                                                                                                 |  |
| Room<br>Living Room<br>Nook<br>Bedroom<br>4pc Bathroom<br>Bedroom<br>Laundry | <u>Level</u><br>Main<br>Main<br>Main<br>Basement<br>Basement |                                          | Room<br>Kitchen<br>Bedroom<br>Bedroom<br>Family Room<br>3pc Bathroom                                                        | <u>Level</u><br>Main<br>Main<br>Main<br>Basement<br>Basement                                     | Dimensions<br>10`11" x 7`9"<br>10`9" x 9`11"<br>9`10" x 7`10"<br>21`11" x 11`3"<br>7`0" x 6`10" |  |
|                                                                              |                                                              |                                          | Legal/Tax/Financial                                                                                                         |                                                                                                  |                                                                                                 |  |

| Title:<br><b>Fee Simple</b><br>Legal Desc: | Zoning:<br>R-CG<br>7733HK                                                                                                                                                                                                                                                                                                                                                                                                                                                                                                                                                                                                                                                                                                                           |  |  |  |  |
|--------------------------------------------|-----------------------------------------------------------------------------------------------------------------------------------------------------------------------------------------------------------------------------------------------------------------------------------------------------------------------------------------------------------------------------------------------------------------------------------------------------------------------------------------------------------------------------------------------------------------------------------------------------------------------------------------------------------------------------------------------------------------------------------------------------|--|--|--|--|
| 5                                          | Remarks                                                                                                                                                                                                                                                                                                                                                                                                                                                                                                                                                                                                                                                                                                                                             |  |  |  |  |
| Pub Rmks:                                  | Opportunity awaits. 81' 4" Lot Frontage. 4 Bedroom Bungalow in the Mature Neighbourhood of Southview. Big trees, Wide Streets, within minutes to Downtown. 3<br>bedrooms upstairs with 4pc Bathroom. Spacious Kitchen with bright Garden Doors to the Large Backyard. Basement developed with Permits & Inspections, includes<br>Large Family Room & Large Bedroom with 3pc Ensuite Bathroom. Ample Parking options include; Double Detached Garage-a handyman's delight, Front Driveway<br>with attached Carport-no more more snow/ice scraping-has Side Entry Door which could easily permit a Separate Entrance to the basement. School & playground in<br>the neighbourhood. Shopping, Public Transit, Deerfot Trail & many amenities close by. |  |  |  |  |
| Inclusions:                                | n/a                                                                                                                                                                                                                                                                                                                                                                                                                                                                                                                                                                                                                                                                                                                                                 |  |  |  |  |
| Property Listed By:                        | 2% Realty                                                                                                                                                                                                                                                                                                                                                                                                                                                                                                                                                                                                                                                                                                                                           |  |  |  |  |