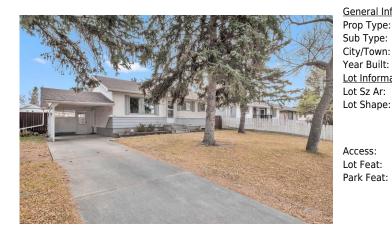

## 2442 ELMWOOD Drive, Calgary T2B 1T3

| MLS®#:  | A2178862 | Area:   | Southview | Listing          | 11/15/24 | List Price: <b>\$545,000</b> |
|---------|----------|---------|-----------|------------------|----------|------------------------------|
| Status: | Active   | County: | Calgary   | Date:<br>Change: | None     | Association: Fort McMurray   |

| neral Informatior | <u>1</u>                                  |                     |                   | DOM        |           |
|-------------------|-------------------------------------------|---------------------|-------------------|------------|-----------|
| ор Туре:          | Residential                               |                     |                   | 6          |           |
| b Type:           | Detached                                  |                     |                   | Layout     |           |
| y/Town:           | Calgary                                   | Finished Floor Ar   | ea                | Beds:      | 4 (3 1 )  |
| ar Built:         | 1961                                      | Abv Sqft:           | 916               | Baths:     | 2.0 (2 0) |
| Information       |                                           | Low Sqft:           |                   | Style:     | Bungalow  |
| Sz Ar:            | 6,060 sqft                                | Ttl Sqft:           | 916               |            |           |
| Shape:            |                                           |                     |                   | Parking    |           |
|                   |                                           |                     |                   | Ttl Park:  | 4         |
|                   |                                           |                     |                   | Garage Sz: | 2         |
| cess:             |                                           |                     |                   | -          |           |
| Feat:             | Back Lane,Back Yard,Few Trees,Lawn,Garden |                     |                   |            |           |
| rk Feat:          | Attached Carpor                           | t,Double Garage Det | ached,Parking Pad |            |           |

| Title:<br><b>Fee Simple</b><br>Legal Desc: | Zoning:<br>R-CG<br>7733HK                                                                                                                                                                                                                                                                                                                                                                                                                                                                                                                                                                                                                                                                                                                           |  |  |  |  |
|--------------------------------------------|-----------------------------------------------------------------------------------------------------------------------------------------------------------------------------------------------------------------------------------------------------------------------------------------------------------------------------------------------------------------------------------------------------------------------------------------------------------------------------------------------------------------------------------------------------------------------------------------------------------------------------------------------------------------------------------------------------------------------------------------------------|--|--|--|--|
| 5                                          | Remarks                                                                                                                                                                                                                                                                                                                                                                                                                                                                                                                                                                                                                                                                                                                                             |  |  |  |  |
| Pub Rmks:                                  | Opportunity awaits. 81' 4" Lot Frontage. 4 Bedroom Bungalow in the Mature Neighbourhood of Southview. Big trees, Wide Streets, within minutes to Downtown. 3<br>bedrooms upstairs with 4pc Bathroom. Spacious Kitchen with bright Garden Doors to the Large Backyard. Basement developed with Permits & Inspections, includes<br>Large Family Room & Large Bedroom with 3pc Ensuite Bathroom. Ample Parking options include; Double Detached Garage-a handyman's delight, Front Driveway<br>with attached Carport-no more more snow/ice scraping-has Side Entry Door which could easily permit a Separate Entrance to the basement. School & playground in<br>the neighbourhood. Shopping, Public Transit, Deerfot Trail & many amenities close by. |  |  |  |  |
| Inclusions:                                | n/a                                                                                                                                                                                                                                                                                                                                                                                                                                                                                                                                                                                                                                                                                                                                                 |  |  |  |  |
| Property Listed By:                        | 2% Realty                                                                                                                                                                                                                                                                                                                                                                                                                                                                                                                                                                                                                                                                                                                                           |  |  |  |  |