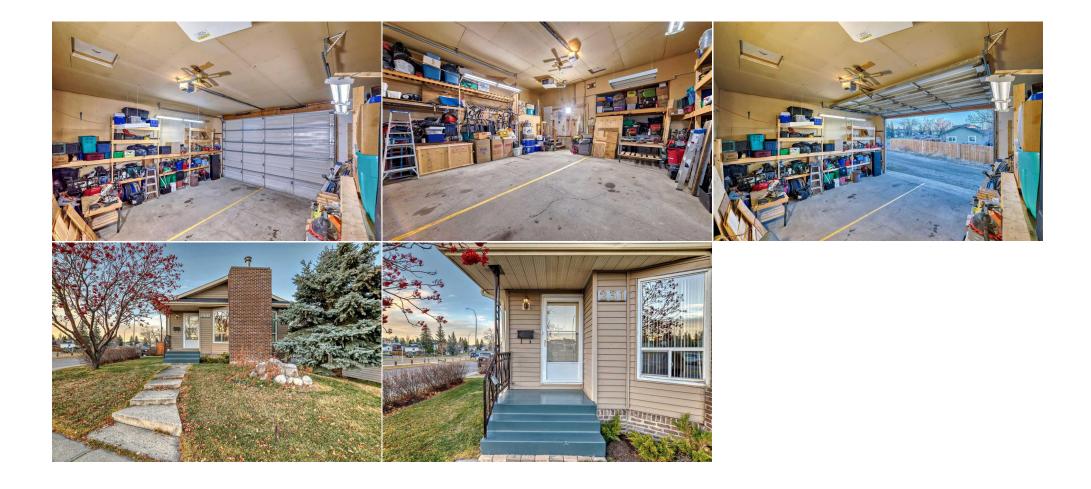

| eneral Information    |                                                                              |                    |           | DOM           |           |
|-----------------------|------------------------------------------------------------------------------|--------------------|-----------|---------------|-----------|
| rop Type:             | Residential                                                                  |                    |           | 39            |           |
| ub Type:              | Detached                                                                     |                    |           | <u>Layout</u> |           |
| ity/Town:             | Calgary                                                                      | Finished Floor Are | <u>ea</u> | Beds:         | 4 (2 2 )  |
| ear Built:            | 1983                                                                         | Abv Sqft:          | 1,059     | Baths:        | 2.0 (2 0) |
| <u>ot Information</u> |                                                                              | Low Sqft:          |           | Style:        | Bungalow  |
| ot Sz Ar:             | 4,650 sqft                                                                   | Ttl Sqft:          | 1,059     |               |           |
| ot Shape:             |                                                                              |                    |           | Parking       |           |
|                       |                                                                              |                    |           | Ttl Park:     | 10        |
|                       |                                                                              |                    |           | Garage Sz:    | 2         |
| ccess:                |                                                                              |                    |           | -             |           |
| ot Feat:              | Back Lane,Back Yard,Corner Lot                                               |                    |           |               |           |
| ark Feat:             | 220 Volt Wiring, Double Garage Detached, Heated Garage, Insulated, Oversized |                    |           |               |           |

| Laundry                            | Lower                                                                                                                                                                                                                                                                                                                                                                                                                                                                                                                                                                                                                                                                                                                                                                                                               | 15`7" x 6`11" | 15`7" x 6`11"       |  |  |  |  |
|------------------------------------|---------------------------------------------------------------------------------------------------------------------------------------------------------------------------------------------------------------------------------------------------------------------------------------------------------------------------------------------------------------------------------------------------------------------------------------------------------------------------------------------------------------------------------------------------------------------------------------------------------------------------------------------------------------------------------------------------------------------------------------------------------------------------------------------------------------------|---------------|---------------------|--|--|--|--|
|                                    |                                                                                                                                                                                                                                                                                                                                                                                                                                                                                                                                                                                                                                                                                                                                                                                                                     |               | Legal/Tax/Financial |  |  |  |  |
| Title:                             |                                                                                                                                                                                                                                                                                                                                                                                                                                                                                                                                                                                                                                                                                                                                                                                                                     | Zoning:       |                     |  |  |  |  |
| Fee Simple                         |                                                                                                                                                                                                                                                                                                                                                                                                                                                                                                                                                                                                                                                                                                                                                                                                                     | R-CG          |                     |  |  |  |  |
| Legal Desc:                        | 8210805                                                                                                                                                                                                                                                                                                                                                                                                                                                                                                                                                                                                                                                                                                                                                                                                             |               |                     |  |  |  |  |
|                                    | Remarks                                                                                                                                                                                                                                                                                                                                                                                                                                                                                                                                                                                                                                                                                                                                                                                                             |               |                     |  |  |  |  |
| Pub Rmks:                          | Excellent Access to Shopping and Transit. Single Family Home features Legal Secondary Suite and Huge Detached Garage/Shop and Private Yard. Great Corner<br>Location with Lots of Street Parking. Two Bedroom Main Level with Central Kitchen and Dining Room with Patio Doors Opening to a Large 270 Sqft Private Deck.<br>Upgraded Dual Oven Gas Range and Tankless Hot Water on Demand. Cozy Living Room featuring a Stone Faced Wood Burning Fireplace. Lower Level with Side<br>Entrance and Two Bedroom Suite. Private Yard and Oversized/Overheight, Heated, Insulated and Finished Garage/Shop with 13Ft Ceiling and 12x18W Steel<br>Overhead Door. Perfect Garage for Vehicle Hoists. Current RPR with Compliance. Interior could use some Paint and Updating in areas. View and Send Your Offer<br>Today. |               |                     |  |  |  |  |
| Inclusions:<br>Property Listed By: | ons: FRIDGE                                                                                                                                                                                                                                                                                                                                                                                                                                                                                                                                                                                                                                                                                                                                                                                                         |               |                     |  |  |  |  |