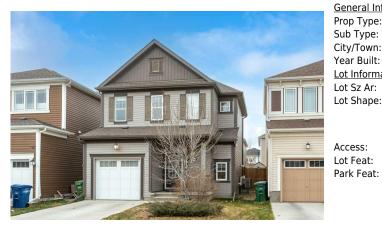

## 196 WINDFORD Park, Airdrie T4B 4E9

| MLS®#:  | A2178871 | Area:   | Southwinds | Listing<br>Date: | 11/14/24 | List Price: <b>\$549,900</b> |
|---------|----------|---------|------------|------------------|----------|------------------------------|
| Status: | Pending  | County: | Airdrie    | Change:          | None     | Association: Fort McMurray   |
|         |          |         |            |                  |          |                              |

| al Information   | <u>l</u>       |                      |           | DOM           |           |
|------------------|----------------|----------------------|-----------|---------------|-----------|
| Гуре:            | Residential    |                      |           | 6             |           |
| ype:             | Detached       |                      |           | <u>Layout</u> |           |
| own:             | Airdrie        | Finished Floor Ar    | <u>ea</u> | Beds:         | 3 (3 )    |
| Built:           | 2016           | Abv Sqft:            | 1,268     | Baths:        | 2.5 (2 1) |
| <u>formation</u> |                | Low Sqft:            |           | Style:        | 2 Storey  |
| : Ar:            | 2,941 sqft     | Ttl Sqft:            | 1,268     |               |           |
| nape:            |                |                      |           | Parking       |           |
|                  |                |                      |           | Ttl Park:     | 2         |
|                  |                |                      |           | Garage Sz:    | 1         |
| s:               |                |                      |           |               |           |
| eat:             | Back Yard,Lawn | ,Level,Rectangular L | ot        |               |           |

Single Garage Attached

Utilities and Features

| Roof:<br>Heating:<br>Sewer:                                                        | Asphalt Shingle<br>High Efficiency,Forced Air |                                                                                                                                                              |                                                                                   | Construction:<br>Vinyl Siding,Wood Frame<br>Flooring:<br>Carpet,Laminate,Tile<br>Water Source:<br>Fnd/Bsmt:<br>Poured Concrete |                                                                           |  |  |  |  |  |
|------------------------------------------------------------------------------------|-----------------------------------------------|--------------------------------------------------------------------------------------------------------------------------------------------------------------|-----------------------------------------------------------------------------------|--------------------------------------------------------------------------------------------------------------------------------|---------------------------------------------------------------------------|--|--|--|--|--|
| Ext Feat:                                                                          | Garden                                        |                                                                                                                                                              | Carpet,Laminate,Tile<br>Water Source:<br>Fnd/Bsmt:                                |                                                                                                                                |                                                                           |  |  |  |  |  |
| Kitchen Appl:<br>Int Feat:<br>Utilities:                                           |                                               | Central Air Conditioner,Dishwasher,Electric Stove,Microwave Hood Fan,Refrigerator,Washer/Dryer,Window Coverings<br>Storage,Vinyl Windows<br>Room Information |                                                                                   |                                                                                                                                |                                                                           |  |  |  |  |  |
| Room<br>Dining Room<br>Living Room<br>3pc Ensuite bat<br>Bedroom<br>Bedroom - Prim | Upper                                         | Dimensions<br>11`4" x 6`8"<br>12`5" x 14`4"<br>8`10" x 5`9"<br>10`6" x 8`11"<br>15`1" x 13`0"                                                                | Room<br>Kitchen<br>2pc Bathroom<br>4pc Bathroom<br>Bedroom<br>Legal/Tax/Financial | <u>Level</u><br>Main<br>Lower<br>Upper<br>Upper                                                                                | Dimensions<br>11`4" x 9`3"<br>5`1" x 5`3"<br>8`0" x 4`11"<br>10`6" x 9`3" |  |  |  |  |  |

| Title:<br><b>Fee Simple</b><br>Legal Desc:      | Zoning:<br>R1-U<br>1610945                                                                                                                                                                                                                                                                                                                                                                                                                                                                                                                                                                                                                                                                                                                                                                                                                                                                                                                                                                                                                                                                                                                                                                                                                                                                                                                                                                                                                                                                                                                        |
|-------------------------------------------------|---------------------------------------------------------------------------------------------------------------------------------------------------------------------------------------------------------------------------------------------------------------------------------------------------------------------------------------------------------------------------------------------------------------------------------------------------------------------------------------------------------------------------------------------------------------------------------------------------------------------------------------------------------------------------------------------------------------------------------------------------------------------------------------------------------------------------------------------------------------------------------------------------------------------------------------------------------------------------------------------------------------------------------------------------------------------------------------------------------------------------------------------------------------------------------------------------------------------------------------------------------------------------------------------------------------------------------------------------------------------------------------------------------------------------------------------------------------------------------------------------------------------------------------------------|
| 5                                               | Remarks                                                                                                                                                                                                                                                                                                                                                                                                                                                                                                                                                                                                                                                                                                                                                                                                                                                                                                                                                                                                                                                                                                                                                                                                                                                                                                                                                                                                                                                                                                                                           |
| Pub Rmks:<br>Inclusions:<br>Property Listed By: | Fantastic family home, just a short walk from Windford Park Playground and nearby walking paths. This well-kept property features an open-concept main floor with a spacious foyer and bright living room. The kitchen and dining area accented by large west-facing windows filling the space with abundant natural light. Showcasing beautiful white cabinetry, stainless steel appliances and added cabinet pantry space. Conveniently located on a half-landing between the basement and main floor is a tucked-away 2-piece bathroom. On the upper floor, the primary bedroom features a walk-in closet and a 3-piece ensuite with a fully tiled shower. Completing the upper floor are two additional bedrooms and a shared 4-piece bathroom. The basement is a blank canvas with completed electrical work and a bathroom rough-in ready to suit your needs. This home also includes air conditioning, ensuring comfort during the summer months while allowing you to enjoy the natural light throughout the day. The spacious west facing backyard offers a large deck, garden area and a shed ideal for storing outdoor essentials. Set on a family-friendly street with great neighbours, nearby parks, shopping, schools and more, this location has everything close at hand. With easy access to Deerfoot via the new 40 Ave Airdrie exit, commuting is smooth and convenient no matter where you need to go. Make this charming home your own! Check out the 3D Virtual Tour and book your showing today. Shed, Playset CIR Realty |