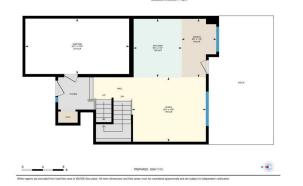

## TO VIEW THIS PROPERTY WITH AN A-TEAM BUYER'S AGENT PLEASE CONTACT (587) 700-7123

196 Windford Pk, Airdrie, AB Main Floor Exterior Area 559.44 sq.ft Excluded Area 235.77 sq.ft

196 Windford Pk, Airdrie, AB Lower Roor (Below Grade) Exterior Area 74.35 sq 1