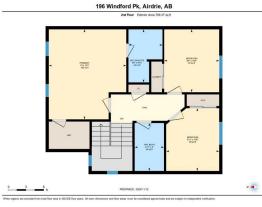

## TO VIEW THIS PROPERTY WITH AN A-TEAM BUYER'S AGENT PLEASE CONTACT (587) 700-7123

196 Windford Pk, Airdrie, AB Main Floor Exterior Area 559.44 sq.ft Excluded Area 235.77 sq.ft

196 Windford Pk, Airdrie, AB Lower Roor (Below Grade) Exterior Area 74.35 sq 1