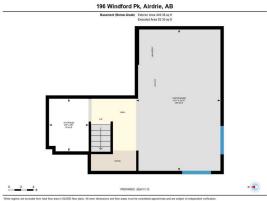

## TO VIEW THIS PROPERTY WITH AN A-TEAM BUYER'S AGENT PLEASE CONTACT (587) 700-7123

196 Windford Pk, Airdrie, AB Main Floor Exterior Area 559.44 sq.ft Excluded Area 235.77 sq.ft

196 Windford Pk, Airdrie, AB Lower Roor (Below Grade) Exterior Area 74.35 sq 1