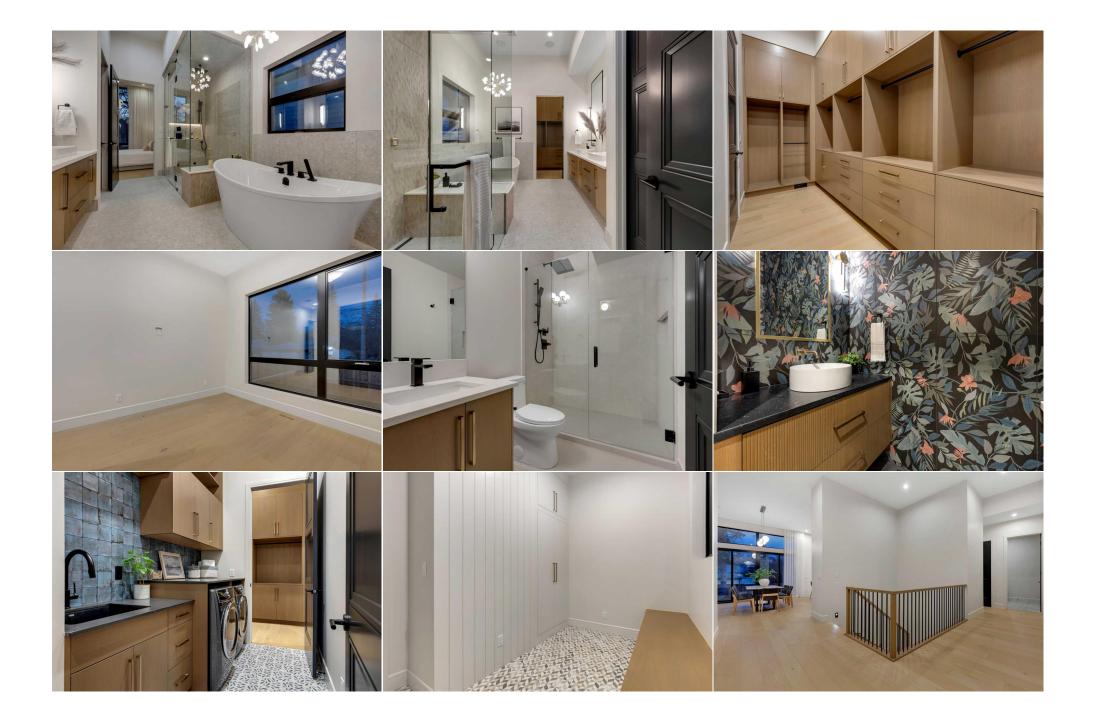

| Family Room    | Lower                                                                                                                                                                                                                                                                                                                                                           | 32`7" x 23`7"                                                                                                                                                                                                                                                                                                                                                                                                                                                                                                                                                                                                                                                       | Exercise Room                                                                                                                                                                                                                                                                                                                                                                                                                                                                                                                                                                                                       | Lower                                                                                                                                                                                                                                                                                                                                                                                                                                                                                    | 12`10" x 12`11"                                                                                                                                                                                                                                                                                                                                                                                                                                                                                                                                                                                                                                                                             |
|----------------|-----------------------------------------------------------------------------------------------------------------------------------------------------------------------------------------------------------------------------------------------------------------------------------------------------------------------------------------------------------------|---------------------------------------------------------------------------------------------------------------------------------------------------------------------------------------------------------------------------------------------------------------------------------------------------------------------------------------------------------------------------------------------------------------------------------------------------------------------------------------------------------------------------------------------------------------------------------------------------------------------------------------------------------------------|---------------------------------------------------------------------------------------------------------------------------------------------------------------------------------------------------------------------------------------------------------------------------------------------------------------------------------------------------------------------------------------------------------------------------------------------------------------------------------------------------------------------------------------------------------------------------------------------------------------------|------------------------------------------------------------------------------------------------------------------------------------------------------------------------------------------------------------------------------------------------------------------------------------------------------------------------------------------------------------------------------------------------------------------------------------------------------------------------------------------|---------------------------------------------------------------------------------------------------------------------------------------------------------------------------------------------------------------------------------------------------------------------------------------------------------------------------------------------------------------------------------------------------------------------------------------------------------------------------------------------------------------------------------------------------------------------------------------------------------------------------------------------------------------------------------------------|
| Office         | Lower                                                                                                                                                                                                                                                                                                                                                           | 14`7" x 16`6"<br>8`0" x 5`2"                                                                                                                                                                                                                                                                                                                                                                                                                                                                                                                                                                                                                                        | Bedroom<br>Mud Beerry                                                                                                                                                                                                                                                                                                                                                                                                                                                                                                                                                                                               | Main                                                                                                                                                                                                                                                                                                                                                                                                                                                                                     | 11`11" x 18`1"                                                                                                                                                                                                                                                                                                                                                                                                                                                                                                                                                                                                                                                                              |
| 3pc Bathroom   | Main                                                                                                                                                                                                                                                                                                                                                            |                                                                                                                                                                                                                                                                                                                                                                                                                                                                                                                                                                                                                                                                     | Mud Room                                                                                                                                                                                                                                                                                                                                                                                                                                                                                                                                                                                                            | Main                                                                                                                                                                                                                                                                                                                                                                                                                                                                                     | 8`0" x 12`2"                                                                                                                                                                                                                                                                                                                                                                                                                                                                                                                                                                                                                                                                                |
| Bedroom        | Lower                                                                                                                                                                                                                                                                                                                                                           | 11`10" x 10`9"                                                                                                                                                                                                                                                                                                                                                                                                                                                                                                                                                                                                                                                      | Bedroom                                                                                                                                                                                                                                                                                                                                                                                                                                                                                                                                                                                                             | Lower                                                                                                                                                                                                                                                                                                                                                                                                                                                                                    | 15`3" x 14`6"                                                                                                                                                                                                                                                                                                                                                                                                                                                                                                                                                                                                                                                                               |
| 3pc Bathroom   | Lower                                                                                                                                                                                                                                                                                                                                                           | 5`7" x 9`11"                                                                                                                                                                                                                                                                                                                                                                                                                                                                                                                                                                                                                                                        | 3pc Bathroom                                                                                                                                                                                                                                                                                                                                                                                                                                                                                                                                                                                                        | Lower                                                                                                                                                                                                                                                                                                                                                                                                                                                                                    | 8`5" x 5`5"                                                                                                                                                                                                                                                                                                                                                                                                                                                                                                                                                                                                                                                                                 |
| Walk-In Closet | Lower                                                                                                                                                                                                                                                                                                                                                           | 6`6" x 5`5"                                                                                                                                                                                                                                                                                                                                                                                                                                                                                                                                                                                                                                                         | Legal/Tax/Financial                                                                                                                                                                                                                                                                                                                                                                                                                                                                                                                                                                                                 |                                                                                                                                                                                                                                                                                                                                                                                                                                                                                          |                                                                                                                                                                                                                                                                                                                                                                                                                                                                                                                                                                                                                                                                                             |
|                |                                                                                                                                                                                                                                                                                                                                                                 |                                                                                                                                                                                                                                                                                                                                                                                                                                                                                                                                                                                                                                                                     |                                                                                                                                                                                                                                                                                                                                                                                                                                                                                                                                                                                                                     |                                                                                                                                                                                                                                                                                                                                                                                                                                                                                          |                                                                                                                                                                                                                                                                                                                                                                                                                                                                                                                                                                                                                                                                                             |
| Title:         |                                                                                                                                                                                                                                                                                                                                                                 | Zoning:                                                                                                                                                                                                                                                                                                                                                                                                                                                                                                                                                                                                                                                             |                                                                                                                                                                                                                                                                                                                                                                                                                                                                                                                                                                                                                     |                                                                                                                                                                                                                                                                                                                                                                                                                                                                                          |                                                                                                                                                                                                                                                                                                                                                                                                                                                                                                                                                                                                                                                                                             |
| Fee Simple     |                                                                                                                                                                                                                                                                                                                                                                 | RC-1                                                                                                                                                                                                                                                                                                                                                                                                                                                                                                                                                                                                                                                                |                                                                                                                                                                                                                                                                                                                                                                                                                                                                                                                                                                                                                     |                                                                                                                                                                                                                                                                                                                                                                                                                                                                                          |                                                                                                                                                                                                                                                                                                                                                                                                                                                                                                                                                                                                                                                                                             |
| Legal Desc:    | 181JK                                                                                                                                                                                                                                                                                                                                                           |                                                                                                                                                                                                                                                                                                                                                                                                                                                                                                                                                                                                                                                                     |                                                                                                                                                                                                                                                                                                                                                                                                                                                                                                                                                                                                                     |                                                                                                                                                                                                                                                                                                                                                                                                                                                                                          |                                                                                                                                                                                                                                                                                                                                                                                                                                                                                                                                                                                                                                                                                             |
|                |                                                                                                                                                                                                                                                                                                                                                                 |                                                                                                                                                                                                                                                                                                                                                                                                                                                                                                                                                                                                                                                                     | Remarks                                                                                                                                                                                                                                                                                                                                                                                                                                                                                                                                                                                                             |                                                                                                                                                                                                                                                                                                                                                                                                                                                                                          |                                                                                                                                                                                                                                                                                                                                                                                                                                                                                                                                                                                                                                                                                             |
|                | cement panels, natu<br>controlled irrigation<br>extra-tall ceilings, a                                                                                                                                                                                                                                                                                          | er 4000 sqft developed on a 57-feet o<br>ural stone, luxury wood composite pa<br>a, and security cameras at the 4 corn<br>and tasteful finishes. The kitchen has                                                                                                                                                                                                                                                                                                                                                                                                                                                                                                    | wide lot with front vehicle access.<br>anels, extra-large triple pane winc<br>ers of the home. Walk inside into<br>tall white oak wooden cabinetry                                                                                                                                                                                                                                                                                                                                                                                                                                                                  | dows, stained concrete, over<br>an open-concept floor plan<br>with dovetail drawers, and a                                                                                                                                                                                                                                                                                                                                                                                               | with white oak hardwood floors, flat-painted<br>a WOLF APPLIANCE PACKAGE which includes a                                                                                                                                                                                                                                                                                                                                                                                                                                                                                                                                                                                                   |
|                | home spans just ove<br>cement panels, natu<br>controlled irrigation<br>extra-tall ceilings, a<br>WOLF gas range, wo<br>island has storage o<br>a panoramic façade<br>home is equipped w<br>much more. The prin<br>toilet. The main floo<br>floor heating, lush c<br>room - all under 10-<br>luxury home should<br>front-attached garage<br>attached garage, plu | er 4000 sqft developed on a 57-feet p<br>ural stone, luxury wood composite pa<br>a, and security cameras at the 4 corn<br>and tasteful finishes. The kitchen has<br>bod-panelled SUBZERO fridge/freeze<br>on both sides and is great for enterta<br>of the open-concept floorplan. This<br>with CONTROL 4 SMART HOME AUTOM<br>mary bedroom boasts of a large space<br>or boasts of a second bedroom with a<br>carpet, a private office/computer roo<br>foot-ceilings! It also features a wet b<br>be. The garage has 12-foot ceilings<br>ge. Drive from the tarred street into<br>us space for extra 2 cars on the drive                                            | wide lot with front vehicle access,<br>anels, extra-large triple pane wind<br>ers of the home. Walk inside into<br>tall white oak wooden cabinetry<br>with cold-water dispenser and ic<br>ining. The living room has large e<br>home is equipped with built-in spe<br>IATION - schedule your heating ar<br>e with tall windows and an ensuit<br>on ensuite 3-pc bath. The lower flood<br>m, 2 bedrooms, 2 bathrooms, gym<br>bar and extra washer and dryer and<br>and is an oversized front-attached<br>your front attached garage with<br>eway - making a total of 5 parking<br>nally, the garage is equipped with | dows, stained concrete, over<br>an open-concept floor plan<br>with dovetail drawers, and a<br>ce maker, and built-in WOLF<br>expansive windows that floor<br>eakers on the main floor and<br>nd central AC cooling during<br>te 5-pc bathroom equipped w<br>for has been finished into a<br>h/exercise room with GLASS<br>ppliance set. The features in<br>d double garage with a CAR<br>but the need to park on the s<br>g spaces! The garage has ep<br>n in-floor hydronic heating. In | sized concrete patio, grass and trees with wif                                                                                                                                                                                                                                                                                                                                                                                                                                                                                                                                                                                                                                              |
| Inclusions:    | home spans just ove<br>cement panels, natu<br>controlled irrigation<br>extra-tall ceilings, a<br>WOLF gas range, wo<br>island has storage o<br>a panoramic façade<br>home is equipped w<br>much more. The prin<br>toilet. The main floo<br>floor heating, lush c<br>room - all under 10-<br>luxury home should<br>front-attached garage<br>attached garage, plu | er 4000 sqft developed on a 57-feet p<br>ural stone, luxury wood composite pa<br>a, and security cameras at the 4 corn<br>and tasteful finishes. The kitchen has<br>bod-panelled SUBZERO fridge/freeze<br>on both sides and is great for enterta<br>of the open-concept floorplan. This<br>with CONTROL 4 SMART HOME AUTOM<br>mary bedroom boasts of a large space<br>or boasts of a second bedroom with a<br>carpet, a private office/computer roo<br>foot-ceilings! It also features a wet b<br>be. The garage has 12-foot ceilings<br>ge. Drive from the tarred street into<br>us space for extra 2 cars on the drive<br>iter taps and a garage floor drain. Fin | wide lot with front vehicle access,<br>anels, extra-large triple pane wind<br>ers of the home. Walk inside into<br>tall white oak wooden cabinetry<br>with cold-water dispenser and ic<br>ining. The living room has large e<br>home is equipped with built-in spe<br>IATION - schedule your heating ar<br>e with tall windows and an ensuit<br>on ensuite 3-pc bath. The lower flood<br>m, 2 bedrooms, 2 bathrooms, gym<br>bar and extra washer and dryer and<br>and is an oversized front-attached<br>your front attached garage with<br>eway - making a total of 5 parking<br>nally, the garage is equipped with | dows, stained concrete, over<br>an open-concept floor plan<br>with dovetail drawers, and a<br>ce maker, and built-in WOLF<br>expansive windows that floor<br>eakers on the main floor and<br>nd central AC cooling during<br>te 5-pc bathroom equipped w<br>for has been finished into a<br>h/exercise room with GLASS<br>ppliance set. The features in<br>d double garage with a CAR<br>but the need to park on the s<br>g spaces! The garage has ep<br>n in-floor hydronic heating. In | sized concrete patio, grass and trees with with<br>with white oak hardwood floors, flat-painted<br>a WOLF APPLIANCE PACKAGE which includes a<br>microwave drawer oven. The expansive kitche<br>d the space with bright natural light and creat<br>l lower floor, with 8 zones. Furthermore, this<br>the different seasons, lighting, music, TV and<br>with a steam shower, in-floor heat, and smart<br>warm and comfortable pad with hydronic in-<br>SURROUND WALLS, and an extra-large flex<br>the garage define what a garage in a modern<br>LIFT/HOISTS that transform it into a 3-car,<br>street, and store up to 3 cars in the front-<br>oxy flooring, is equipped with an EV charger, |