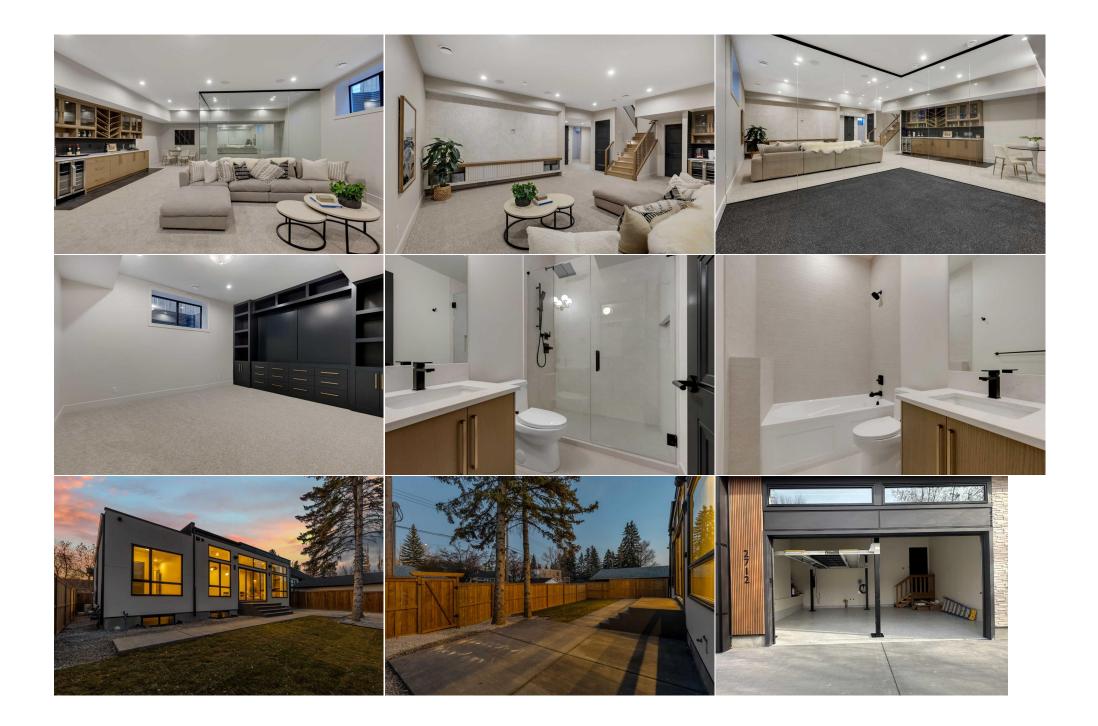

| Family Room    | Lower                                                                                                                                                                                                                                                                                                                                                           | 32`7" x 23`7"                                                                                                                                                                                                                                                                                                                                                                                                                                                                                                                                                                                                                                                       | Exercise Room                                                                                                                                                                                                                                                                                                                                                                                                                                                                                                                                                                                                       | Lower                                                                                                                                                                                                                                                                                                                                                                                                                                                                                    | 12`10" x 12`11"                                                                                                                                                                                                                                                                                                                                                                                                                                                                                                                                                                                                                                                                             |
|----------------|-----------------------------------------------------------------------------------------------------------------------------------------------------------------------------------------------------------------------------------------------------------------------------------------------------------------------------------------------------------------|---------------------------------------------------------------------------------------------------------------------------------------------------------------------------------------------------------------------------------------------------------------------------------------------------------------------------------------------------------------------------------------------------------------------------------------------------------------------------------------------------------------------------------------------------------------------------------------------------------------------------------------------------------------------|---------------------------------------------------------------------------------------------------------------------------------------------------------------------------------------------------------------------------------------------------------------------------------------------------------------------------------------------------------------------------------------------------------------------------------------------------------------------------------------------------------------------------------------------------------------------------------------------------------------------|------------------------------------------------------------------------------------------------------------------------------------------------------------------------------------------------------------------------------------------------------------------------------------------------------------------------------------------------------------------------------------------------------------------------------------------------------------------------------------------|---------------------------------------------------------------------------------------------------------------------------------------------------------------------------------------------------------------------------------------------------------------------------------------------------------------------------------------------------------------------------------------------------------------------------------------------------------------------------------------------------------------------------------------------------------------------------------------------------------------------------------------------------------------------------------------------|
| Office         | Lower                                                                                                                                                                                                                                                                                                                                                           | 14`7" x 16`6"<br>8`0" x 5`2"                                                                                                                                                                                                                                                                                                                                                                                                                                                                                                                                                                                                                                        | Bedroom<br>Mud Beerry                                                                                                                                                                                                                                                                                                                                                                                                                                                                                                                                                                                               | Main                                                                                                                                                                                                                                                                                                                                                                                                                                                                                     | 11`11" x 18`1"                                                                                                                                                                                                                                                                                                                                                                                                                                                                                                                                                                                                                                                                              |
| 3pc Bathroom   | Main                                                                                                                                                                                                                                                                                                                                                            |                                                                                                                                                                                                                                                                                                                                                                                                                                                                                                                                                                                                                                                                     | Mud Room                                                                                                                                                                                                                                                                                                                                                                                                                                                                                                                                                                                                            | Main                                                                                                                                                                                                                                                                                                                                                                                                                                                                                     | 8`0" x 12`2"                                                                                                                                                                                                                                                                                                                                                                                                                                                                                                                                                                                                                                                                                |
| Bedroom        | Lower                                                                                                                                                                                                                                                                                                                                                           | 11`10" x 10`9"                                                                                                                                                                                                                                                                                                                                                                                                                                                                                                                                                                                                                                                      | Bedroom                                                                                                                                                                                                                                                                                                                                                                                                                                                                                                                                                                                                             | Lower                                                                                                                                                                                                                                                                                                                                                                                                                                                                                    | 15`3" x 14`6"                                                                                                                                                                                                                                                                                                                                                                                                                                                                                                                                                                                                                                                                               |
| 3pc Bathroom   | Lower                                                                                                                                                                                                                                                                                                                                                           | 5`7" x 9`11"                                                                                                                                                                                                                                                                                                                                                                                                                                                                                                                                                                                                                                                        | 3pc Bathroom                                                                                                                                                                                                                                                                                                                                                                                                                                                                                                                                                                                                        | Lower                                                                                                                                                                                                                                                                                                                                                                                                                                                                                    | 8`5" x 5`5"                                                                                                                                                                                                                                                                                                                                                                                                                                                                                                                                                                                                                                                                                 |
| Walk-In Closet | Lower                                                                                                                                                                                                                                                                                                                                                           | 6`6" x 5`5"                                                                                                                                                                                                                                                                                                                                                                                                                                                                                                                                                                                                                                                         | Legal/Tax/Financial                                                                                                                                                                                                                                                                                                                                                                                                                                                                                                                                                                                                 |                                                                                                                                                                                                                                                                                                                                                                                                                                                                                          |                                                                                                                                                                                                                                                                                                                                                                                                                                                                                                                                                                                                                                                                                             |
|                |                                                                                                                                                                                                                                                                                                                                                                 |                                                                                                                                                                                                                                                                                                                                                                                                                                                                                                                                                                                                                                                                     |                                                                                                                                                                                                                                                                                                                                                                                                                                                                                                                                                                                                                     |                                                                                                                                                                                                                                                                                                                                                                                                                                                                                          |                                                                                                                                                                                                                                                                                                                                                                                                                                                                                                                                                                                                                                                                                             |
| Title:         |                                                                                                                                                                                                                                                                                                                                                                 | Zoning:                                                                                                                                                                                                                                                                                                                                                                                                                                                                                                                                                                                                                                                             |                                                                                                                                                                                                                                                                                                                                                                                                                                                                                                                                                                                                                     |                                                                                                                                                                                                                                                                                                                                                                                                                                                                                          |                                                                                                                                                                                                                                                                                                                                                                                                                                                                                                                                                                                                                                                                                             |
| Fee Simple     |                                                                                                                                                                                                                                                                                                                                                                 | RC-1                                                                                                                                                                                                                                                                                                                                                                                                                                                                                                                                                                                                                                                                |                                                                                                                                                                                                                                                                                                                                                                                                                                                                                                                                                                                                                     |                                                                                                                                                                                                                                                                                                                                                                                                                                                                                          |                                                                                                                                                                                                                                                                                                                                                                                                                                                                                                                                                                                                                                                                                             |
| Legal Desc:    | 181JK                                                                                                                                                                                                                                                                                                                                                           |                                                                                                                                                                                                                                                                                                                                                                                                                                                                                                                                                                                                                                                                     |                                                                                                                                                                                                                                                                                                                                                                                                                                                                                                                                                                                                                     |                                                                                                                                                                                                                                                                                                                                                                                                                                                                                          |                                                                                                                                                                                                                                                                                                                                                                                                                                                                                                                                                                                                                                                                                             |
|                |                                                                                                                                                                                                                                                                                                                                                                 |                                                                                                                                                                                                                                                                                                                                                                                                                                                                                                                                                                                                                                                                     | Remarks                                                                                                                                                                                                                                                                                                                                                                                                                                                                                                                                                                                                             |                                                                                                                                                                                                                                                                                                                                                                                                                                                                                          |                                                                                                                                                                                                                                                                                                                                                                                                                                                                                                                                                                                                                                                                                             |
|                | cement panels, natu<br>controlled irrigation<br>extra-tall ceilings, a                                                                                                                                                                                                                                                                                          | er 4000 sqft developed on a 57-feet o<br>ural stone, luxury wood composite pa<br>a, and security cameras at the 4 corn<br>and tasteful finishes. The kitchen has                                                                                                                                                                                                                                                                                                                                                                                                                                                                                                    | wide lot with front vehicle access.<br>anels, extra-large triple pane winc<br>ers of the home. Walk inside into<br>tall white oak wooden cabinetry                                                                                                                                                                                                                                                                                                                                                                                                                                                                  | dows, stained concrete, over<br>an open-concept floor plan<br>with dovetail drawers, and a                                                                                                                                                                                                                                                                                                                                                                                               | with white oak hardwood floors, flat-painted<br>a WOLF APPLIANCE PACKAGE which includes a                                                                                                                                                                                                                                                                                                                                                                                                                                                                                                                                                                                                   |
|                | home spans just ove<br>cement panels, natu<br>controlled irrigation<br>extra-tall ceilings, a<br>WOLF gas range, wo<br>island has storage o<br>a panoramic façade<br>home is equipped w<br>much more. The prin<br>toilet. The main floo<br>floor heating, lush c<br>room - all under 10-<br>luxury home should<br>front-attached garage<br>attached garage, plu | er 4000 sqft developed on a 57-feet p<br>ural stone, luxury wood composite pa<br>a, and security cameras at the 4 corn<br>and tasteful finishes. The kitchen has<br>bod-panelled SUBZERO fridge/freeze<br>on both sides and is great for enterta<br>of the open-concept floorplan. This<br>with CONTROL 4 SMART HOME AUTOM<br>mary bedroom boasts of a large space<br>or boasts of a second bedroom with a<br>carpet, a private office/computer roo<br>foot-ceilings! It also features a wet b<br>be. The garage has 12-foot ceilings<br>ge. Drive from the tarred street into<br>us space for extra 2 cars on the drive                                            | wide lot with front vehicle access,<br>anels, extra-large triple pane wind<br>ers of the home. Walk inside into<br>tall white oak wooden cabinetry<br>with cold-water dispenser and ic<br>ining. The living room has large e<br>home is equipped with built-in spe<br>IATION - schedule your heating ar<br>e with tall windows and an ensuit<br>on ensuite 3-pc bath. The lower flood<br>m, 2 bedrooms, 2 bathrooms, gym<br>bar and extra washer and dryer and<br>and is an oversized front-attached<br>your front attached garage with<br>eway - making a total of 5 parking<br>nally, the garage is equipped with | dows, stained concrete, over<br>an open-concept floor plan<br>with dovetail drawers, and a<br>ce maker, and built-in WOLF<br>expansive windows that floor<br>eakers on the main floor and<br>nd central AC cooling during<br>te 5-pc bathroom equipped w<br>for has been finished into a<br>h/exercise room with GLASS<br>ppliance set. The features in<br>d double garage with a CAR<br>but the need to park on the s<br>g spaces! The garage has ep<br>n in-floor hydronic heating. In | sized concrete patio, grass and trees with wif                                                                                                                                                                                                                                                                                                                                                                                                                                                                                                                                                                                                                                              |
| Inclusions:    | home spans just ove<br>cement panels, natu<br>controlled irrigation<br>extra-tall ceilings, a<br>WOLF gas range, wo<br>island has storage o<br>a panoramic façade<br>home is equipped w<br>much more. The prin<br>toilet. The main floo<br>floor heating, lush c<br>room - all under 10-<br>luxury home should<br>front-attached garage<br>attached garage, plu | er 4000 sqft developed on a 57-feet p<br>ural stone, luxury wood composite pa<br>a, and security cameras at the 4 corn<br>and tasteful finishes. The kitchen has<br>bod-panelled SUBZERO fridge/freeze<br>on both sides and is great for enterta<br>of the open-concept floorplan. This<br>with CONTROL 4 SMART HOME AUTOM<br>mary bedroom boasts of a large space<br>or boasts of a second bedroom with a<br>carpet, a private office/computer roo<br>foot-ceilings! It also features a wet b<br>be. The garage has 12-foot ceilings<br>ge. Drive from the tarred street into<br>us space for extra 2 cars on the drive<br>iter taps and a garage floor drain. Fin | wide lot with front vehicle access,<br>anels, extra-large triple pane wind<br>ers of the home. Walk inside into<br>tall white oak wooden cabinetry<br>with cold-water dispenser and ic<br>ining. The living room has large e<br>home is equipped with built-in spe<br>IATION - schedule your heating ar<br>e with tall windows and an ensuit<br>on ensuite 3-pc bath. The lower flood<br>m, 2 bedrooms, 2 bathrooms, gym<br>bar and extra washer and dryer and<br>and is an oversized front-attached<br>your front attached garage with<br>eway - making a total of 5 parking<br>nally, the garage is equipped with | dows, stained concrete, over<br>an open-concept floor plan<br>with dovetail drawers, and a<br>ce maker, and built-in WOLF<br>expansive windows that floor<br>eakers on the main floor and<br>nd central AC cooling during<br>te 5-pc bathroom equipped w<br>for has been finished into a<br>h/exercise room with GLASS<br>ppliance set. The features in<br>d double garage with a CAR<br>but the need to park on the s<br>g spaces! The garage has ep<br>n in-floor hydronic heating. In | sized concrete patio, grass and trees with with<br>with white oak hardwood floors, flat-painted<br>a WOLF APPLIANCE PACKAGE which includes a<br>microwave drawer oven. The expansive kitche<br>d the space with bright natural light and creat<br>l lower floor, with 8 zones. Furthermore, this<br>the different seasons, lighting, music, TV and<br>with a steam shower, in-floor heat, and smart<br>warm and comfortable pad with hydronic in-<br>SURROUND WALLS, and an extra-large flex<br>the garage define what a garage in a modern<br>LIFT/HOISTS that transform it into a 3-car,<br>street, and store up to 3 cars in the front-<br>oxy flooring, is equipped with an EV charger, |