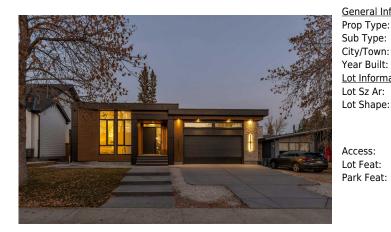

## 2712 LOUGHEED Drive, Calgary T3E 5T6

| MLS®#:  | A2178890 | Area:   | Lakeview | Listing<br>Date: | 11/12/24 | List Price: <b>\$2,349,999</b> |
|---------|----------|---------|----------|------------------|----------|--------------------------------|
| Status: | Active   | County: | Calgary  | Change:          | None     | Association: Fort McMurray     |

| neral Informatior  |                  |                     |                      | DOM                |           |
|--------------------|------------------|---------------------|----------------------|--------------------|-----------|
| р Туре:            | Residential      |                     |                      | 39                 |           |
| о Туре:            | Detached         |                     |                      | <u>Layout</u>      |           |
| //Town:            | Calgary          | Finished Floor Ar   | <u>ea</u>            | Beds:              | 4 (2 2 )  |
| r Built:           | 2024             | Abv Sqft:           | 2,023                | Baths:             | 4.5 (4 1) |
| <b>Information</b> |                  | Low Sqft:           |                      | Style:             | Bungalow  |
| Sz Ar:             | 5,747 sqft       | Ttl Sqft:           | 2,023                |                    |           |
| Shape:             |                  |                     |                      | Parking            |           |
|                    |                  |                     |                      | Ttl Park:          | 6         |
|                    |                  |                     |                      | Garage Sz:         | 4         |
| ess:               |                  |                     |                      |                    |           |
| Feat:              | Back Lane, Few 1 | Frees,Landscaped,Un | nderground Sprinkler | rs,Rectangular Lot |           |