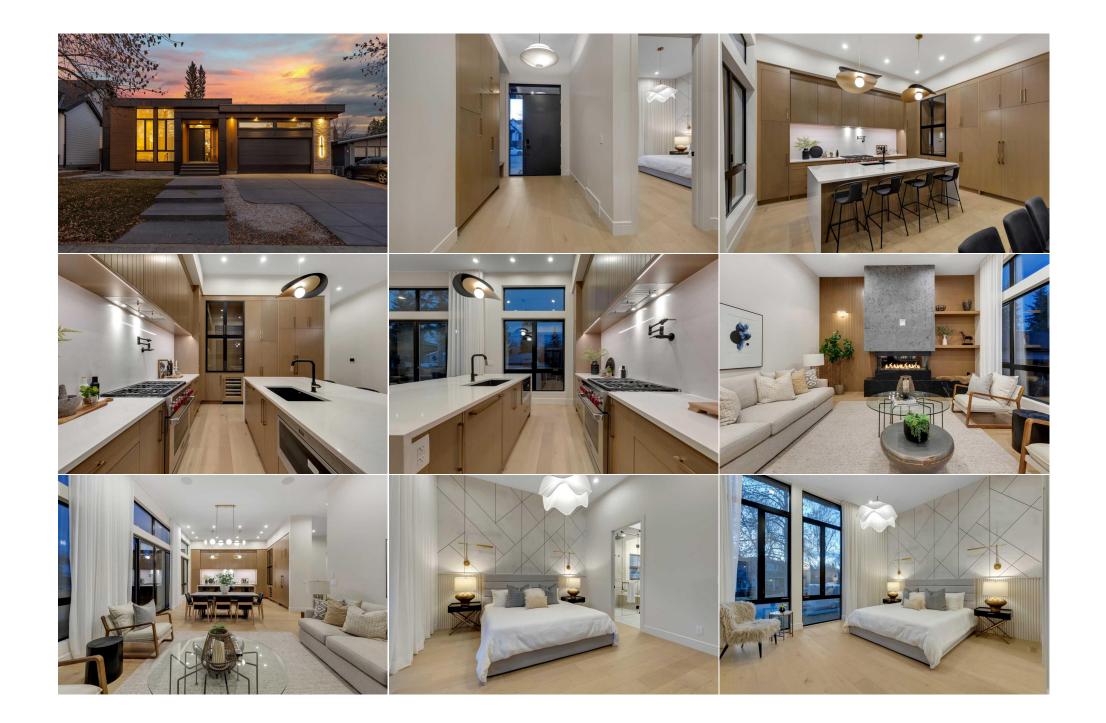

| Family Room    | Lower                                                                                                                                                                                                                                                                                                                                                           | 32`7" x 23`7"                                                                                                                                                                                                                                                                                                                                                                                                                                                                                                                                                                                                                                                       | Exercise Room                                                                                                                                                                                                                                                                                                                                                                                                                                                                                                                                                                                                       | Lower                                                                                                                                                                                                                                                                                                                                                                                                                                                                                    | 12`10" x 12`11"                                                                                                                                                                                                                                                                                                                                                                                                                                                                                                                                                                                                                                                                             |
|----------------|-----------------------------------------------------------------------------------------------------------------------------------------------------------------------------------------------------------------------------------------------------------------------------------------------------------------------------------------------------------------|---------------------------------------------------------------------------------------------------------------------------------------------------------------------------------------------------------------------------------------------------------------------------------------------------------------------------------------------------------------------------------------------------------------------------------------------------------------------------------------------------------------------------------------------------------------------------------------------------------------------------------------------------------------------|---------------------------------------------------------------------------------------------------------------------------------------------------------------------------------------------------------------------------------------------------------------------------------------------------------------------------------------------------------------------------------------------------------------------------------------------------------------------------------------------------------------------------------------------------------------------------------------------------------------------|------------------------------------------------------------------------------------------------------------------------------------------------------------------------------------------------------------------------------------------------------------------------------------------------------------------------------------------------------------------------------------------------------------------------------------------------------------------------------------------|---------------------------------------------------------------------------------------------------------------------------------------------------------------------------------------------------------------------------------------------------------------------------------------------------------------------------------------------------------------------------------------------------------------------------------------------------------------------------------------------------------------------------------------------------------------------------------------------------------------------------------------------------------------------------------------------|
| Office         | Lower                                                                                                                                                                                                                                                                                                                                                           | 14`7" x 16`6"<br>8`0" x 5`2"                                                                                                                                                                                                                                                                                                                                                                                                                                                                                                                                                                                                                                        | Bedroom<br>Mud Beerry                                                                                                                                                                                                                                                                                                                                                                                                                                                                                                                                                                                               | Main                                                                                                                                                                                                                                                                                                                                                                                                                                                                                     | 11`11" x 18`1"                                                                                                                                                                                                                                                                                                                                                                                                                                                                                                                                                                                                                                                                              |
| 3pc Bathroom   | Main                                                                                                                                                                                                                                                                                                                                                            |                                                                                                                                                                                                                                                                                                                                                                                                                                                                                                                                                                                                                                                                     | Mud Room                                                                                                                                                                                                                                                                                                                                                                                                                                                                                                                                                                                                            | Main                                                                                                                                                                                                                                                                                                                                                                                                                                                                                     | 8`0" x 12`2"                                                                                                                                                                                                                                                                                                                                                                                                                                                                                                                                                                                                                                                                                |
| Bedroom        | Lower                                                                                                                                                                                                                                                                                                                                                           | 11`10" x 10`9"                                                                                                                                                                                                                                                                                                                                                                                                                                                                                                                                                                                                                                                      | Bedroom                                                                                                                                                                                                                                                                                                                                                                                                                                                                                                                                                                                                             | Lower                                                                                                                                                                                                                                                                                                                                                                                                                                                                                    | 15`3" x 14`6"                                                                                                                                                                                                                                                                                                                                                                                                                                                                                                                                                                                                                                                                               |
| 3pc Bathroom   | Lower                                                                                                                                                                                                                                                                                                                                                           | 5`7" x 9`11"                                                                                                                                                                                                                                                                                                                                                                                                                                                                                                                                                                                                                                                        | 3pc Bathroom                                                                                                                                                                                                                                                                                                                                                                                                                                                                                                                                                                                                        | Lower                                                                                                                                                                                                                                                                                                                                                                                                                                                                                    | 8`5" x 5`5"                                                                                                                                                                                                                                                                                                                                                                                                                                                                                                                                                                                                                                                                                 |
| Walk-In Closet | Lower                                                                                                                                                                                                                                                                                                                                                           | 6`6" x 5`5"                                                                                                                                                                                                                                                                                                                                                                                                                                                                                                                                                                                                                                                         | Legal/Tax/Financial                                                                                                                                                                                                                                                                                                                                                                                                                                                                                                                                                                                                 |                                                                                                                                                                                                                                                                                                                                                                                                                                                                                          |                                                                                                                                                                                                                                                                                                                                                                                                                                                                                                                                                                                                                                                                                             |
|                |                                                                                                                                                                                                                                                                                                                                                                 |                                                                                                                                                                                                                                                                                                                                                                                                                                                                                                                                                                                                                                                                     |                                                                                                                                                                                                                                                                                                                                                                                                                                                                                                                                                                                                                     |                                                                                                                                                                                                                                                                                                                                                                                                                                                                                          |                                                                                                                                                                                                                                                                                                                                                                                                                                                                                                                                                                                                                                                                                             |
| Title:         |                                                                                                                                                                                                                                                                                                                                                                 | Zoning:                                                                                                                                                                                                                                                                                                                                                                                                                                                                                                                                                                                                                                                             |                                                                                                                                                                                                                                                                                                                                                                                                                                                                                                                                                                                                                     |                                                                                                                                                                                                                                                                                                                                                                                                                                                                                          |                                                                                                                                                                                                                                                                                                                                                                                                                                                                                                                                                                                                                                                                                             |
| Fee Simple     |                                                                                                                                                                                                                                                                                                                                                                 | RC-1                                                                                                                                                                                                                                                                                                                                                                                                                                                                                                                                                                                                                                                                |                                                                                                                                                                                                                                                                                                                                                                                                                                                                                                                                                                                                                     |                                                                                                                                                                                                                                                                                                                                                                                                                                                                                          |                                                                                                                                                                                                                                                                                                                                                                                                                                                                                                                                                                                                                                                                                             |
| Legal Desc:    | 181JK                                                                                                                                                                                                                                                                                                                                                           |                                                                                                                                                                                                                                                                                                                                                                                                                                                                                                                                                                                                                                                                     |                                                                                                                                                                                                                                                                                                                                                                                                                                                                                                                                                                                                                     |                                                                                                                                                                                                                                                                                                                                                                                                                                                                                          |                                                                                                                                                                                                                                                                                                                                                                                                                                                                                                                                                                                                                                                                                             |
|                |                                                                                                                                                                                                                                                                                                                                                                 |                                                                                                                                                                                                                                                                                                                                                                                                                                                                                                                                                                                                                                                                     | Remarks                                                                                                                                                                                                                                                                                                                                                                                                                                                                                                                                                                                                             |                                                                                                                                                                                                                                                                                                                                                                                                                                                                                          |                                                                                                                                                                                                                                                                                                                                                                                                                                                                                                                                                                                                                                                                                             |
|                | cement panels, natu<br>controlled irrigation<br>extra-tall ceilings, a                                                                                                                                                                                                                                                                                          | er 4000 sqft developed on a 57-feet o<br>ural stone, luxury wood composite pa<br>a, and security cameras at the 4 corn<br>and tasteful finishes. The kitchen has                                                                                                                                                                                                                                                                                                                                                                                                                                                                                                    | wide lot with front vehicle access.<br>anels, extra-large triple pane winc<br>ers of the home. Walk inside into<br>tall white oak wooden cabinetry                                                                                                                                                                                                                                                                                                                                                                                                                                                                  | dows, stained concrete, over<br>an open-concept floor plan<br>with dovetail drawers, and a                                                                                                                                                                                                                                                                                                                                                                                               | with white oak hardwood floors, flat-painted<br>a WOLF APPLIANCE PACKAGE which includes a                                                                                                                                                                                                                                                                                                                                                                                                                                                                                                                                                                                                   |
|                | home spans just ove<br>cement panels, natu<br>controlled irrigation<br>extra-tall ceilings, a<br>WOLF gas range, wo<br>island has storage o<br>a panoramic façade<br>home is equipped w<br>much more. The prin<br>toilet. The main floo<br>floor heating, lush c<br>room - all under 10-<br>luxury home should<br>front-attached garage<br>attached garage, plu | er 4000 sqft developed on a 57-feet p<br>ural stone, luxury wood composite pa<br>a, and security cameras at the 4 corn<br>and tasteful finishes. The kitchen has<br>bod-panelled SUBZERO fridge/freeze<br>on both sides and is great for enterta<br>of the open-concept floorplan. This<br>with CONTROL 4 SMART HOME AUTOM<br>mary bedroom boasts of a large space<br>or boasts of a second bedroom with a<br>carpet, a private office/computer roo<br>foot-ceilings! It also features a wet b<br>be. The garage has 12-foot ceilings<br>ge. Drive from the tarred street into<br>us space for extra 2 cars on the drive                                            | wide lot with front vehicle access,<br>anels, extra-large triple pane wind<br>ers of the home. Walk inside into<br>tall white oak wooden cabinetry<br>with cold-water dispenser and ic<br>ining. The living room has large e<br>home is equipped with built-in spe<br>IATION - schedule your heating ar<br>e with tall windows and an ensuit<br>on ensuite 3-pc bath. The lower flood<br>m, 2 bedrooms, 2 bathrooms, gym<br>bar and extra washer and dryer and<br>and is an oversized front-attached<br>your front attached garage with<br>eway - making a total of 5 parking<br>nally, the garage is equipped with | dows, stained concrete, over<br>an open-concept floor plan<br>with dovetail drawers, and a<br>ce maker, and built-in WOLF<br>expansive windows that floor<br>eakers on the main floor and<br>nd central AC cooling during<br>te 5-pc bathroom equipped w<br>for has been finished into a<br>h/exercise room with GLASS<br>ppliance set. The features in<br>d double garage with a CAR<br>but the need to park on the s<br>g spaces! The garage has ep<br>n in-floor hydronic heating. In | sized concrete patio, grass and trees with wif                                                                                                                                                                                                                                                                                                                                                                                                                                                                                                                                                                                                                                              |
| Inclusions:    | home spans just ove<br>cement panels, natu<br>controlled irrigation<br>extra-tall ceilings, a<br>WOLF gas range, wo<br>island has storage o<br>a panoramic façade<br>home is equipped w<br>much more. The prin<br>toilet. The main floo<br>floor heating, lush c<br>room - all under 10-<br>luxury home should<br>front-attached garage<br>attached garage, plu | er 4000 sqft developed on a 57-feet p<br>ural stone, luxury wood composite pa<br>a, and security cameras at the 4 corn<br>and tasteful finishes. The kitchen has<br>bod-panelled SUBZERO fridge/freeze<br>on both sides and is great for enterta<br>of the open-concept floorplan. This<br>with CONTROL 4 SMART HOME AUTOM<br>mary bedroom boasts of a large space<br>or boasts of a second bedroom with a<br>carpet, a private office/computer roo<br>foot-ceilings! It also features a wet b<br>be. The garage has 12-foot ceilings<br>ge. Drive from the tarred street into<br>us space for extra 2 cars on the drive<br>iter taps and a garage floor drain. Fin | wide lot with front vehicle access,<br>anels, extra-large triple pane wind<br>ers of the home. Walk inside into<br>tall white oak wooden cabinetry<br>with cold-water dispenser and ic<br>ining. The living room has large e<br>home is equipped with built-in spe<br>IATION - schedule your heating ar<br>e with tall windows and an ensuit<br>on ensuite 3-pc bath. The lower flood<br>m, 2 bedrooms, 2 bathrooms, gym<br>bar and extra washer and dryer and<br>and is an oversized front-attached<br>your front attached garage with<br>eway - making a total of 5 parking<br>nally, the garage is equipped with | dows, stained concrete, over<br>an open-concept floor plan<br>with dovetail drawers, and a<br>ce maker, and built-in WOLF<br>expansive windows that floor<br>eakers on the main floor and<br>nd central AC cooling during<br>te 5-pc bathroom equipped w<br>for has been finished into a<br>h/exercise room with GLASS<br>ppliance set. The features in<br>d double garage with a CAR<br>but the need to park on the s<br>g spaces! The garage has ep<br>n in-floor hydronic heating. In | sized concrete patio, grass and trees with with<br>with white oak hardwood floors, flat-painted<br>a WOLF APPLIANCE PACKAGE which includes a<br>microwave drawer oven. The expansive kitche<br>d the space with bright natural light and creat<br>l lower floor, with 8 zones. Furthermore, this<br>the different seasons, lighting, music, TV and<br>with a steam shower, in-floor heat, and smart<br>warm and comfortable pad with hydronic in-<br>SURROUND WALLS, and an extra-large flex<br>the garage define what a garage in a modern<br>LIFT/HOISTS that transform it into a 3-car,<br>street, and store up to 3 cars in the front-<br>oxy flooring, is equipped with an EV charger, |