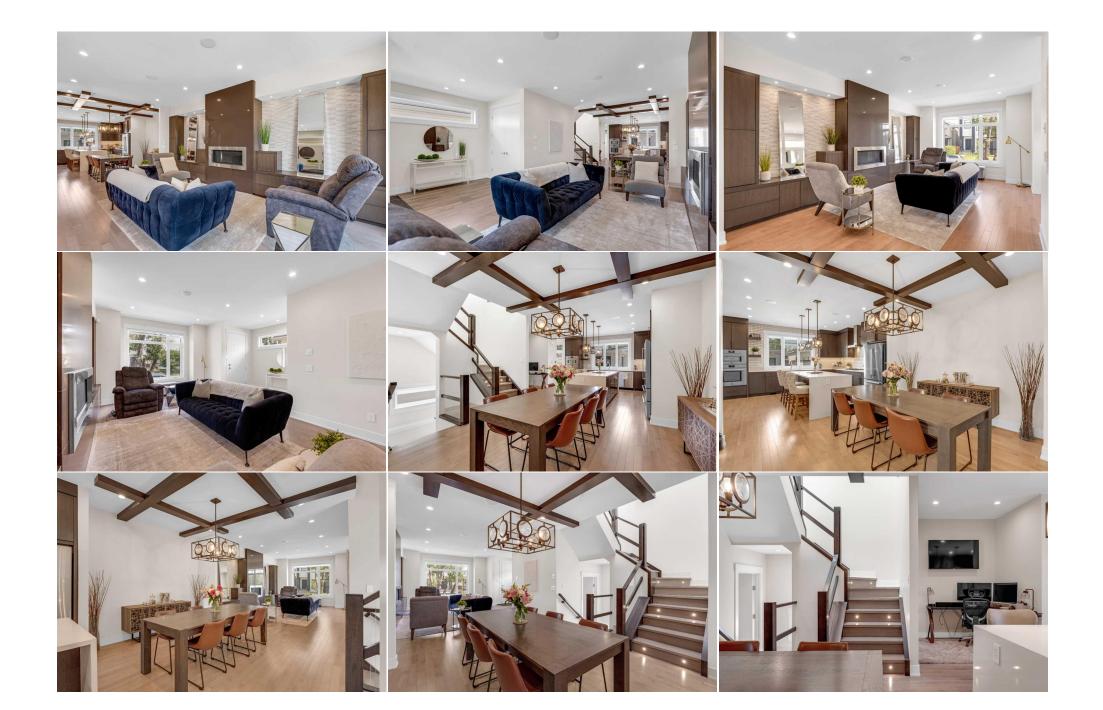

| 4pc Bathroom<br>4pc Bathroom                    | Upper<br>Basement                                                                                                                                                                                                                                                                                                                                                                                                                                                                                                                                                                                                                                                                                                                                                                                                                                                                                                                                                                                                                                                                                                                                                                                                                                                                                                                                                                                                                                                                                                                                                                                                                                                                                                                                                                                                                                                                                       | 8`0" x 6`2"<br>8`0" x 5`0" | 5pc Ensuite bath    | Upper | 18`4" x 8`4" |
|-------------------------------------------------|---------------------------------------------------------------------------------------------------------------------------------------------------------------------------------------------------------------------------------------------------------------------------------------------------------------------------------------------------------------------------------------------------------------------------------------------------------------------------------------------------------------------------------------------------------------------------------------------------------------------------------------------------------------------------------------------------------------------------------------------------------------------------------------------------------------------------------------------------------------------------------------------------------------------------------------------------------------------------------------------------------------------------------------------------------------------------------------------------------------------------------------------------------------------------------------------------------------------------------------------------------------------------------------------------------------------------------------------------------------------------------------------------------------------------------------------------------------------------------------------------------------------------------------------------------------------------------------------------------------------------------------------------------------------------------------------------------------------------------------------------------------------------------------------------------------------------------------------------------------------------------------------------------|----------------------------|---------------------|-------|--------------|
|                                                 | basement                                                                                                                                                                                                                                                                                                                                                                                                                                                                                                                                                                                                                                                                                                                                                                                                                                                                                                                                                                                                                                                                                                                                                                                                                                                                                                                                                                                                                                                                                                                                                                                                                                                                                                                                                                                                                                                                                                | 80 230                     | Legal/Tax/Financial |       |              |
| Title:                                          |                                                                                                                                                                                                                                                                                                                                                                                                                                                                                                                                                                                                                                                                                                                                                                                                                                                                                                                                                                                                                                                                                                                                                                                                                                                                                                                                                                                                                                                                                                                                                                                                                                                                                                                                                                                                                                                                                                         | Zoning:                    |                     |       |              |
| Fee Simple<br>Legal Desc:                       | 1855W                                                                                                                                                                                                                                                                                                                                                                                                                                                                                                                                                                                                                                                                                                                                                                                                                                                                                                                                                                                                                                                                                                                                                                                                                                                                                                                                                                                                                                                                                                                                                                                                                                                                                                                                                                                                                                                                                                   | R-C2                       |                     |       |              |
|                                                 |                                                                                                                                                                                                                                                                                                                                                                                                                                                                                                                                                                                                                                                                                                                                                                                                                                                                                                                                                                                                                                                                                                                                                                                                                                                                                                                                                                                                                                                                                                                                                                                                                                                                                                                                                                                                                                                                                                         |                            | Remarks             |       |              |
| Pub Rmks:<br>Inclusions:<br>Property Listed By: | Welcome to 2635 29 Street SW. This exquisite custom home, spanning over 2,600 square feet of meticulously designed high-end living space, stand<br>masterpiece. A sprawling backyard and an expansive 3-car garage elevate its uniqueness within its price range. As you step into the foyer, an aural<br>opulence envelops you, setting the tone for the grandeur that unfolds. The chef's dream designer kitchen boasts custom tile work, stainless steel at<br>ceiling-height cabinetry, and a charming breakfast nook, redefining culinary experiences. The living room boasts a captivating fireplace nestled and<br>crafted built-ins, creating an inviting ambiance. Adding to the allure, the dining area boasts elegantly crafted ceiling beams that epitomize refined<br>to the upper level, you'll discover three generously sized bedrooms, each offering a haven of comfort and style. The primary suite redefines indulge<br>substantial walk-in closet and a spa-inspired ensuite, adorned with a double-sided fireplace for the ultimate relaxation. Venturing to the lower leve<br>entertainer's paradise awaits. An impeccable built-in bar, an inviting entertainment room, and a tastefully designed wine room combine seamlessly<br>hosting needs. An additional bedroom on this level, complete with its own bathroom, ensures privacy and comfort for guests. The immersive sound<br>woven throughout the home, courtesy of strategically placed built-in speakers. The vast yard extends an invitation to outdoor gatherings, featurin<br>fireplace and a deck that creates an idyllic setting for al fresco entertainment. In summary, this beautiful home has many carefully curated feature<br>layout, air conditioning, a gas heater in the garage, and impeccable attention to detail combined to offer an unparalleled living experience that exc<br>expectations.<br>N/A |                            |                     |       |              |