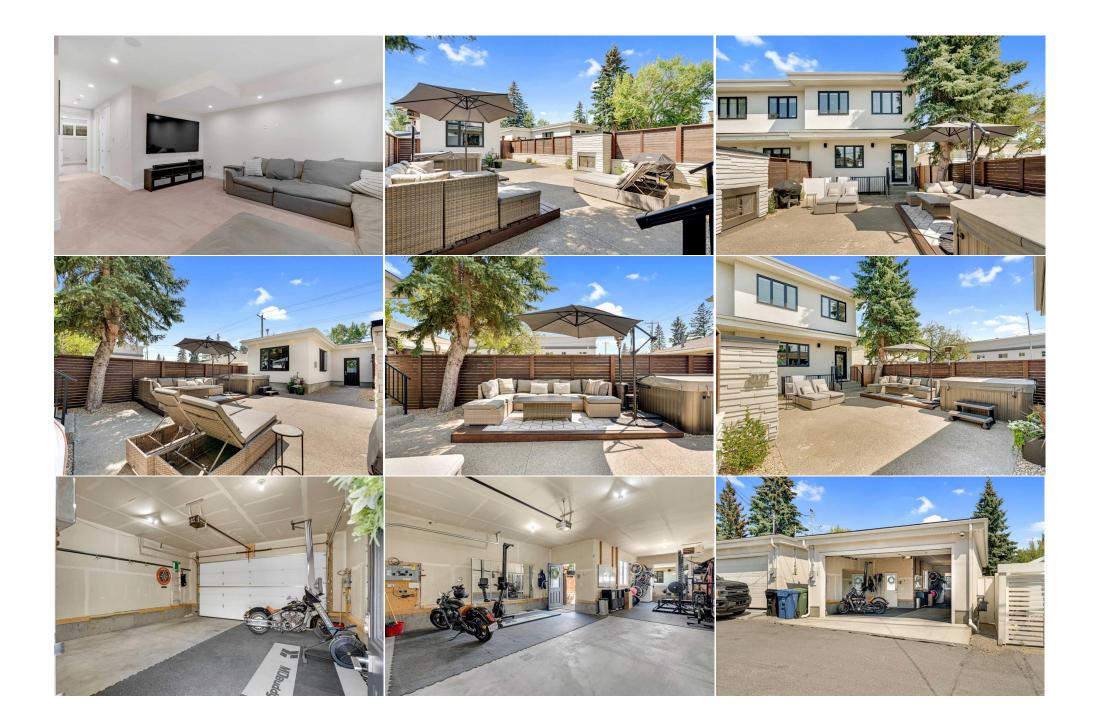

| 4pc Bathroom<br>4pc Bathroom                    | Upper<br>Basement                                                                                                                                                                                                                                                                                                                                                                                                                                                                                                                                                                                                                                                                                                                                                                                                                                                                                                                                                                                                                                                                                                                                                                                                                                                                                                                                                                                                                                                                                                                                                                                                                                                                                                                                                                                                                                                                                       | 8`0" x 6`2"<br>8`0" x 5`0" | 5pc Ensuite bath    | Upper | 18`4" x 8`4" |
|-------------------------------------------------|---------------------------------------------------------------------------------------------------------------------------------------------------------------------------------------------------------------------------------------------------------------------------------------------------------------------------------------------------------------------------------------------------------------------------------------------------------------------------------------------------------------------------------------------------------------------------------------------------------------------------------------------------------------------------------------------------------------------------------------------------------------------------------------------------------------------------------------------------------------------------------------------------------------------------------------------------------------------------------------------------------------------------------------------------------------------------------------------------------------------------------------------------------------------------------------------------------------------------------------------------------------------------------------------------------------------------------------------------------------------------------------------------------------------------------------------------------------------------------------------------------------------------------------------------------------------------------------------------------------------------------------------------------------------------------------------------------------------------------------------------------------------------------------------------------------------------------------------------------------------------------------------------------|----------------------------|---------------------|-------|--------------|
|                                                 | basement                                                                                                                                                                                                                                                                                                                                                                                                                                                                                                                                                                                                                                                                                                                                                                                                                                                                                                                                                                                                                                                                                                                                                                                                                                                                                                                                                                                                                                                                                                                                                                                                                                                                                                                                                                                                                                                                                                | 80 230                     | Legal/Tax/Financial |       |              |
| Title:                                          |                                                                                                                                                                                                                                                                                                                                                                                                                                                                                                                                                                                                                                                                                                                                                                                                                                                                                                                                                                                                                                                                                                                                                                                                                                                                                                                                                                                                                                                                                                                                                                                                                                                                                                                                                                                                                                                                                                         | Zoning:                    |                     |       |              |
| Fee Simple<br>Legal Desc:                       | 1855W                                                                                                                                                                                                                                                                                                                                                                                                                                                                                                                                                                                                                                                                                                                                                                                                                                                                                                                                                                                                                                                                                                                                                                                                                                                                                                                                                                                                                                                                                                                                                                                                                                                                                                                                                                                                                                                                                                   | R-C2                       |                     |       |              |
|                                                 |                                                                                                                                                                                                                                                                                                                                                                                                                                                                                                                                                                                                                                                                                                                                                                                                                                                                                                                                                                                                                                                                                                                                                                                                                                                                                                                                                                                                                                                                                                                                                                                                                                                                                                                                                                                                                                                                                                         |                            | Remarks             |       |              |
| Pub Rmks:<br>Inclusions:<br>Property Listed By: | Welcome to 2635 29 Street SW. This exquisite custom home, spanning over 2,600 square feet of meticulously designed high-end living space, stand<br>masterpiece. A sprawling backyard and an expansive 3-car garage elevate its uniqueness within its price range. As you step into the foyer, an aural<br>opulence envelops you, setting the tone for the grandeur that unfolds. The chef's dream designer kitchen boasts custom tile work, stainless steel at<br>ceiling-height cabinetry, and a charming breakfast nook, redefining culinary experiences. The living room boasts a captivating fireplace nestled and<br>crafted built-ins, creating an inviting ambiance. Adding to the allure, the dining area boasts elegantly crafted ceiling beams that epitomize refined<br>to the upper level, you'll discover three generously sized bedrooms, each offering a haven of comfort and style. The primary suite redefines indulge<br>substantial walk-in closet and a spa-inspired ensuite, adorned with a double-sided fireplace for the ultimate relaxation. Venturing to the lower leve<br>entertainer's paradise awaits. An impeccable built-in bar, an inviting entertainment room, and a tastefully designed wine room combine seamlessly<br>hosting needs. An additional bedroom on this level, complete with its own bathroom, ensures privacy and comfort for guests. The immersive sound<br>woven throughout the home, courtesy of strategically placed built-in speakers. The vast yard extends an invitation to outdoor gatherings, featurin<br>fireplace and a deck that creates an idyllic setting for al fresco entertainment. In summary, this beautiful home has many carefully curated feature<br>layout, air conditioning, a gas heater in the garage, and impeccable attention to detail combined to offer an unparalleled living experience that exc<br>expectations.<br>N/A |                            |                     |       |              |