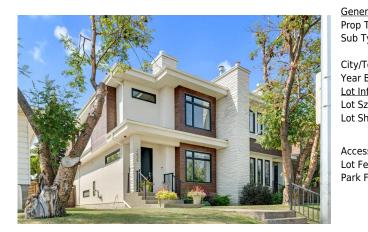

## 2635 29 Street, Calgary T3E 2K6

| MLS®#:  | A2178894 | Area:   | Killarney/Glengarry | Listing | 11/15/24 | List Price: <b>\$1,099,000</b> |
|---------|----------|---------|---------------------|---------|----------|--------------------------------|
|         |          |         |                     | Date:   |          |                                |
| Status: | Active   | County: | Calgary             | Change: | None     | Association: Fort McMurray     |

| General Information |                                                                      |                     |       | DOM                         |                       |  |
|---------------------|----------------------------------------------------------------------|---------------------|-------|-----------------------------|-----------------------|--|
| Prop Type:          | Residential                                                          |                     |       | 6                           |                       |  |
| Sub Type:           | Semi Detached (Hal                                                   | f                   |       | <u>Layout</u>               |                       |  |
|                     | Duplex)                                                              | Finished Floor Area |       | Beds:                       | 4 (3 1 )              |  |
| City/Town:          | Calgary                                                              | Abv Sqft:           | 1,904 | Baths:                      | 3.5 (3 1)             |  |
| Year Built:         | 2017                                                                 | Low Sqft:           |       | Style:                      | 2 Storey,Side by Side |  |
| Lot Information     |                                                                      | Ttl Sqft:           | 1,904 |                             |                       |  |
| Lot Sz Ar:          | 3,767 sqft                                                           |                     |       | Dorling                     |                       |  |
| Lot Shape:          |                                                                      |                     |       | <u>Parking</u><br>Ttl Park: | 4                     |  |
|                     |                                                                      |                     |       |                             | 3                     |  |
| A                   |                                                                      |                     |       | Garage Sz:                  | 3                     |  |
| Access:             |                                                                      |                     |       |                             |                       |  |
| Lot Feat:           | Back Lane,Low Maintenance Landscape,Landscaped,Level,Rectangular Lot |                     |       |                             |                       |  |
| Park Feat:          | Double Garage Detached, Triple Garage Detached                       |                     |       |                             |                       |  |