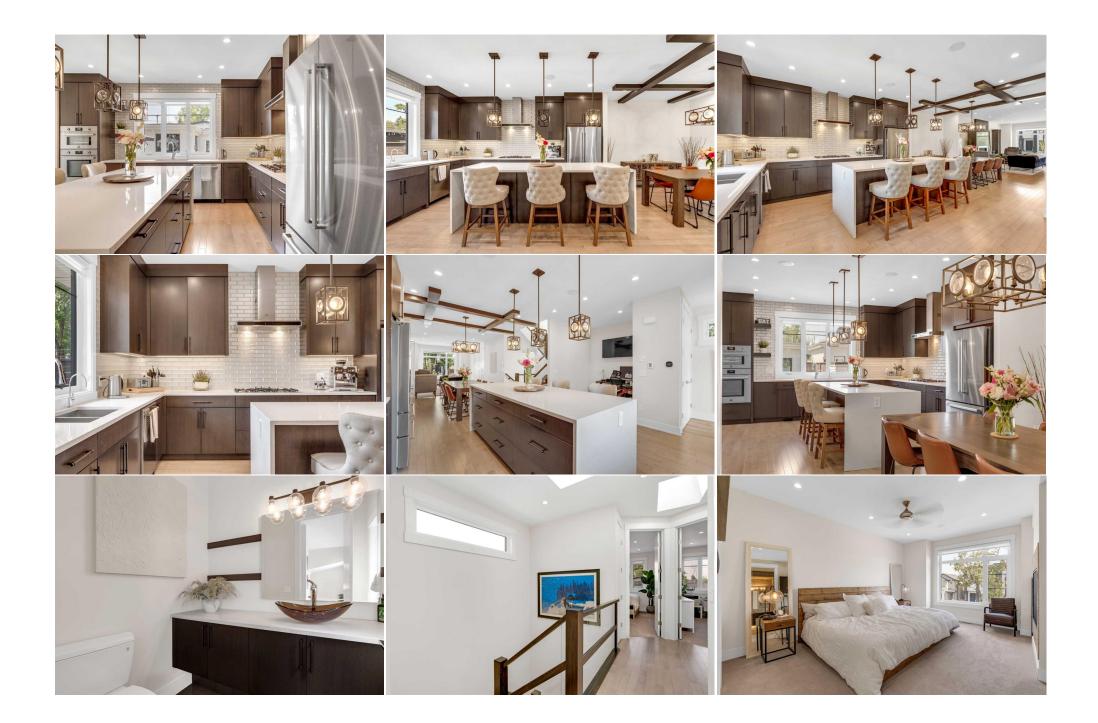

| 4pc Bathroom<br>4pc Bathroom                    | Upper<br>Basement                                                                                                                                                                                                                                                                                                                                                                                                                                                                                                                                                                                                                                                                                                                                                                                                                                                                                                                                                                                                                                                                                                                                                                                                                                                                                                                                                                                                                                                                                                                                                                                                                                                                                                                                                                                                                                                                                       | 8`0" x 6`2"<br>8`0" x 5`0" | 5pc Ensuite bath    | Upper | 18`4" x 8`4" |
|-------------------------------------------------|---------------------------------------------------------------------------------------------------------------------------------------------------------------------------------------------------------------------------------------------------------------------------------------------------------------------------------------------------------------------------------------------------------------------------------------------------------------------------------------------------------------------------------------------------------------------------------------------------------------------------------------------------------------------------------------------------------------------------------------------------------------------------------------------------------------------------------------------------------------------------------------------------------------------------------------------------------------------------------------------------------------------------------------------------------------------------------------------------------------------------------------------------------------------------------------------------------------------------------------------------------------------------------------------------------------------------------------------------------------------------------------------------------------------------------------------------------------------------------------------------------------------------------------------------------------------------------------------------------------------------------------------------------------------------------------------------------------------------------------------------------------------------------------------------------------------------------------------------------------------------------------------------------|----------------------------|---------------------|-------|--------------|
|                                                 | basement                                                                                                                                                                                                                                                                                                                                                                                                                                                                                                                                                                                                                                                                                                                                                                                                                                                                                                                                                                                                                                                                                                                                                                                                                                                                                                                                                                                                                                                                                                                                                                                                                                                                                                                                                                                                                                                                                                | 80 230                     | Legal/Tax/Financial |       |              |
| Title:                                          |                                                                                                                                                                                                                                                                                                                                                                                                                                                                                                                                                                                                                                                                                                                                                                                                                                                                                                                                                                                                                                                                                                                                                                                                                                                                                                                                                                                                                                                                                                                                                                                                                                                                                                                                                                                                                                                                                                         | Zoning:                    |                     |       |              |
| Fee Simple<br>Legal Desc:                       | 1855W                                                                                                                                                                                                                                                                                                                                                                                                                                                                                                                                                                                                                                                                                                                                                                                                                                                                                                                                                                                                                                                                                                                                                                                                                                                                                                                                                                                                                                                                                                                                                                                                                                                                                                                                                                                                                                                                                                   | R-C2                       |                     |       |              |
|                                                 |                                                                                                                                                                                                                                                                                                                                                                                                                                                                                                                                                                                                                                                                                                                                                                                                                                                                                                                                                                                                                                                                                                                                                                                                                                                                                                                                                                                                                                                                                                                                                                                                                                                                                                                                                                                                                                                                                                         |                            | Remarks             |       |              |
| Pub Rmks:<br>Inclusions:<br>Property Listed By: | Welcome to 2635 29 Street SW. This exquisite custom home, spanning over 2,600 square feet of meticulously designed high-end living space, stand<br>masterpiece. A sprawling backyard and an expansive 3-car garage elevate its uniqueness within its price range. As you step into the foyer, an aural<br>opulence envelops you, setting the tone for the grandeur that unfolds. The chef's dream designer kitchen boasts custom tile work, stainless steel at<br>ceiling-height cabinetry, and a charming breakfast nook, redefining culinary experiences. The living room boasts a captivating fireplace nestled and<br>crafted built-ins, creating an inviting ambiance. Adding to the allure, the dining area boasts elegantly crafted ceiling beams that epitomize refined<br>to the upper level, you'll discover three generously sized bedrooms, each offering a haven of comfort and style. The primary suite redefines indulge<br>substantial walk-in closet and a spa-inspired ensuite, adorned with a double-sided fireplace for the ultimate relaxation. Venturing to the lower leve<br>entertainer's paradise awaits. An impeccable built-in bar, an inviting entertainment room, and a tastefully designed wine room combine seamlessly<br>hosting needs. An additional bedroom on this level, complete with its own bathroom, ensures privacy and comfort for guests. The immersive sound<br>woven throughout the home, courtesy of strategically placed built-in speakers. The vast yard extends an invitation to outdoor gatherings, featurin<br>fireplace and a deck that creates an idyllic setting for al fresco entertainment. In summary, this beautiful home has many carefully curated feature<br>layout, air conditioning, a gas heater in the garage, and impeccable attention to detail combined to offer an unparalleled living experience that exc<br>expectations.<br>N/A |                            |                     |       |              |