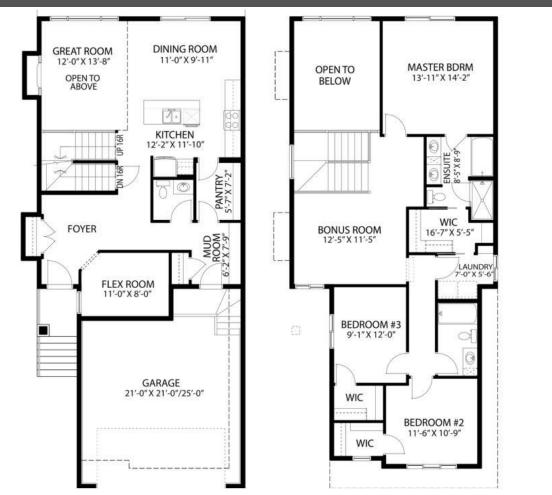

## 39 KEY COVE , Airdrie T4B3N8

| MLS®#:                                                                                               | A2178911  | Area:            | Key Ranch                                                                  | Listing<br>Date:                                                                                                                                   | 11/13/24  | List Price:                                                                                        | \$739,900 |                  |                                                                                       |                                           |
|------------------------------------------------------------------------------------------------------|-----------|------------------|----------------------------------------------------------------------------|----------------------------------------------------------------------------------------------------------------------------------------------------|-----------|----------------------------------------------------------------------------------------------------|-----------|------------------|---------------------------------------------------------------------------------------|-------------------------------------------|
| Status:                                                                                              | Pending   | County:          | Airdrie                                                                    | Change: None Association: Fort McMurray                                                                                                            |           |                                                                                                    |           |                  |                                                                                       |                                           |
|                                                                                                      |           |                  |                                                                            | General In<br>Prop Type:<br>Sub Type:<br>City/Town:<br>Year Built:<br>Lot Inform<br>Lot Sz Ar:<br>Lot Shape:<br>Access:<br>Lot Feat:<br>Park Feat: | ation     | Residential<br>Detached<br>Airdrie<br>2024<br>4,460 sqft<br>Rectangular Lot<br>Double Garage Attac |           | 2,107<br>2,107   | DOM<br>8<br>Layout<br>Beds:<br>Baths:<br>Style:<br>Parking<br>Ttl Park:<br>Garage Sz: | 3 (3 )<br>2.5 (2 1)<br>2 Storey<br>4<br>2 |
|                                                                                                      |           |                  |                                                                            |                                                                                                                                                    |           | Utilities and Feature                                                                              | -         |                  |                                                                                       |                                           |
| Roof: Asphalt Shingle Construction:   Heating: Forced Air Wood Frame                                 |           |                  |                                                                            |                                                                                                                                                    |           |                                                                                                    |           |                  |                                                                                       |                                           |
| Sewer:                                                                                               | Flooring: |                  |                                                                            |                                                                                                                                                    |           |                                                                                                    |           |                  |                                                                                       |                                           |
| Ext Feat: Lighting Carpet,Tile<br>Water Source:                                                      |           |                  |                                                                            |                                                                                                                                                    |           |                                                                                                    |           |                  |                                                                                       |                                           |
|                                                                                                      |           |                  |                                                                            | Water Source:<br>Fnd/Bsmt:                                                                                                                         |           |                                                                                                    |           |                  |                                                                                       |                                           |
|                                                                                                      |           |                  |                                                                            |                                                                                                                                                    |           | Poured (                                                                                           |           |                  |                                                                                       |                                           |
| Kitchen Appl: Dishwasher,Range Hood,Refrig<br>Int Feat: Double Vanity,Kitchen Island,N<br>Utilities: |           |                  | gerator<br>Io Animal Home,No Smoking Home,Open Floorplan,Walk-In Closet(s) |                                                                                                                                                    |           |                                                                                                    |           |                  |                                                                                       |                                           |
|                                                                                                      |           |                  |                                                                            |                                                                                                                                                    |           | Room Information                                                                                   |           |                  |                                                                                       |                                           |
| Room                                                                                                 |           | Level            |                                                                            |                                                                                                                                                    | <u>IS</u> | <u>Room</u>                                                                                        |           | Level            | Dimensions                                                                            |                                           |
| Bedroom - Primary<br>Bedroom                                                                         |           | Second<br>Second |                                                                            | 13`11" x 12`0"<br>12`0" x 10`1"                                                                                                                    |           | Bedroom<br>(ng Bathroom                                                                            |           | Second<br>Second | 13`0" x 10`4"<br>9`1" x 6`0"                                                          |                                           |
| Bedroom<br>5pc Ensuite bath                                                                          |           | Second           |                                                                            | 12 0" X 10 1"<br>11`0" x 9`6"                                                                                                                      |           | 4pc Bathroom<br>2pc Bathroom                                                                       |           | Second<br>Main   | 5`0" x 5`0"                                                                           |                                           |
| - <b>-</b>                                                                                           |           |                  |                                                                            |                                                                                                                                                    | -         | Legal/Tax/Financial                                                                                |           |                  |                                                                                       |                                           |
| Title:                                                                                               |           |                  |                                                                            | Zoning:                                                                                                                                            |           |                                                                                                    |           |                  |                                                                                       |                                           |
| Fee Simp                                                                                             |           |                  |                                                                            | R-1                                                                                                                                                |           |                                                                                                    |           |                  |                                                                                       |                                           |
| Legal Desc                                                                                           |           | 2312456          |                                                                            |                                                                                                                                                    |           | Remarks                                                                                            |           |                  |                                                                                       |                                           |
|                                                                                                      |           |                  |                                                                            |                                                                                                                                                    |           | INCITIOTINS                                                                                        |           |                  |                                                                                       |                                           |

| Pub Rmks:           | Welcome to the brand new community of Key Ranch! This meticulously crafted two-story home spans a spacious with over 2100 square feet, catering to the modern<br>lifestyle of families and remote professionals. It offers three generously sized bedrooms, the Primary with a five-piece ensuite, an additional full bathroom, a<br>convenient half bathroom, and an attached two-car garage and main floor flex room at the front entrance to accommodate any work-from-home needs. Upon<br>entering, you'll discover a well-lit and spacious living area, complemented by a cozy gas fireplace, ideal for keeping you comfortable during those extended |
|---------------------|------------------------------------------------------------------------------------------------------------------------------------------------------------------------------------------------------------------------------------------------------------------------------------------------------------------------------------------------------------------------------------------------------------------------------------------------------------------------------------------------------------------------------------------------------------------------------------------------------------------------------------------------------------|
|                     | workdays. The open-concept kitchen and dining area are impeccably designed, featuring modern appliances and an expansive workspace, perfect for seamless<br>transitions between work and leisure. Upstairs, a spacious primary bedroom, complete with a walk-in closet and luxurious ensuite bathroom, becomes your personal<br>sanctuary. The two additional bedrooms are bathed in natural light through generous windows, creating inviting spaces for creative breaks. This home is now<br>complete and will be updated with pictures soon! See it before it's gone! Call to book your private showing today!                                          |
| Inclusions:         | Ν/Α                                                                                                                                                                                                                                                                                                                                                                                                                                                                                                                                                                                                                                                        |
| Property Listed By: | eXp Realty                                                                                                                                                                                                                                                                                                                                                                                                                                                                                                                                                                                                                                                 |