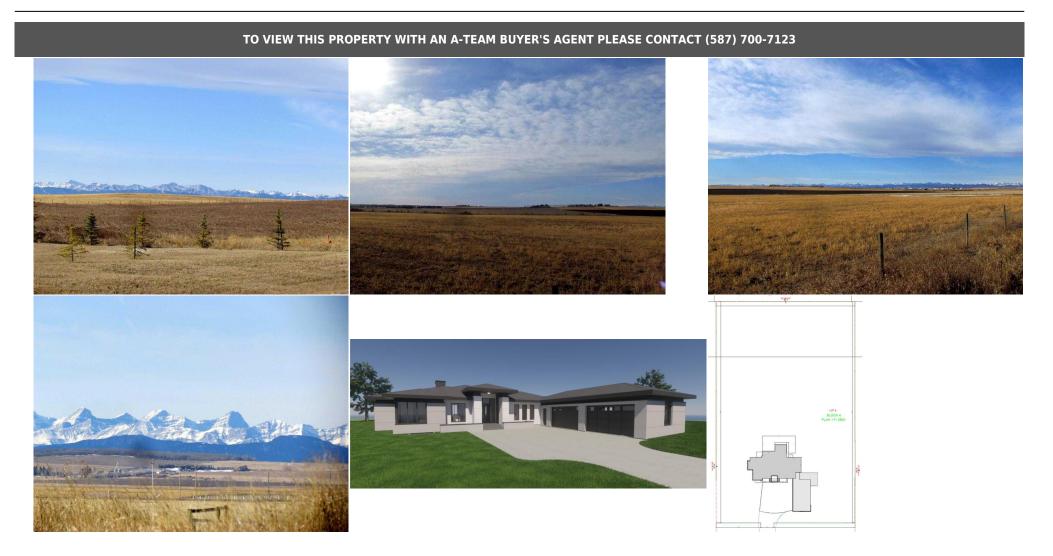

Iltilities and Features

|                                                                                      |         |                   | Utilities and Features                                   |       |                                                                                         |
|--------------------------------------------------------------------------------------|---------|-------------------|----------------------------------------------------------|-------|-----------------------------------------------------------------------------------------|
| Roof:<br>Heating:<br>Sewer:<br>Ext Feat:<br>Kitchen Appl:<br>Int Feat:<br>Utilities: |         |                   | Construction:<br>Flooring:<br>Water Source:<br>Fnd/Bsmt: |       |                                                                                         |
|                                                                                      |         |                   | Room Information                                         |       |                                                                                         |
| Room                                                                                 | Level   | <u>Dimensions</u> | <u>Room</u><br>Legal/Tax/Financial                       | Level | Dimensions                                                                              |
| Title:<br>Fee Simple<br>Legal Desc:                                                  | 1710538 | Zoning:<br>CRES   |                                                          |       |                                                                                         |
|                                                                                      |         |                   | Remarks                                                  |       |                                                                                         |
| Pub Rmks:                                                                            |         |                   |                                                          |       | the Rocky Mountains. Just a short drive from ananaskis Country and Banff National Park, |

the area, you'll find numerous golf courses and recreational spots, along with the ultimate outdoor destinations of Kananaskis Country and Banff National Park, where world-class ski resorts like Nakiska, Lake Louise, and Sunshine await. The downtown core of Calgary is only 20 minutes away, and families with school-age children will appreciate the convenient bus service right to their doorstep, as well as access to top-tier public and private schools, including Webber Academy, Edge School, Springbank Elementary, and Springbank High School. Aventerra Estates is also conveniently located near the University of Calgary, Mount Royal University, SAIT, the Children's and Foothills Hospitals, and major shopping malls. Bingham Crossing, a large retail development, is just minutes away. This is an ideal location to build your custom dream home on a 2-acre serviced lot. Build Your Dream Home Today!