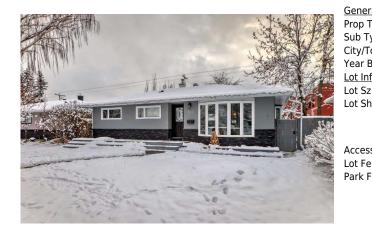

## 103 WINDERMERE Road, Calgary T3C 3K6

| MLS®#:  | A2178965 | Area:   | Wildwood | Listing<br>Date: | 11/21/24       | List Price: <b>\$849,900</b> |
|---------|----------|---------|----------|------------------|----------------|------------------------------|
| Status: | Active   | County: | Calgary  | Change:          | -\$20k, 19-Jan | Association: Fort McMurray   |

| eral Information<br>Type: | Residential                                                       |                   |       | <u>DOM</u><br>61 |           |  |
|---------------------------|-------------------------------------------------------------------|-------------------|-------|------------------|-----------|--|
| Type:                     | Detached                                                          |                   |       | Layout           |           |  |
| /Town:                    | Calgary                                                           | Finished Floor Ar | ea    | Beds:            | 4 (2 2 )  |  |
| Built:                    | 1956                                                              | Abv Sqft:         | 1,047 | Baths:           | 3.0 (3 0) |  |
| Information               |                                                                   | Low Sqft:         | -     | Style:           | Bungalow  |  |
| Sz Ar:                    | 5,392 sqft                                                        | Ttl Sqft:         | 1,047 |                  |           |  |
| Shape:                    |                                                                   |                   |       | Parking          |           |  |
|                           |                                                                   |                   |       | Ttl Park:        | 4         |  |
|                           |                                                                   |                   |       | Garage Sz:       | 2         |  |
| ess:                      |                                                                   |                   |       | -                |           |  |
| Feat:                     | Back Lane,Back Yard,Front Yard,Landscaped,Private,Rectangular Lot |                   |       |                  |           |  |
| Feat:                     | Double Garage I                                                   | Detached          |       |                  |           |  |