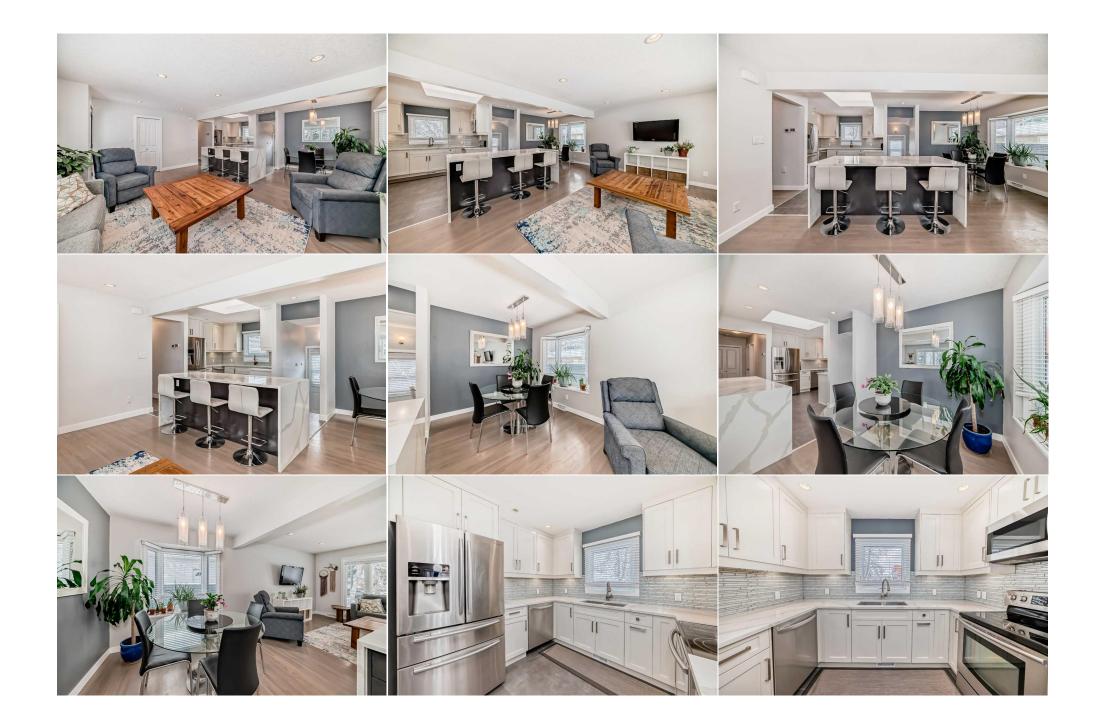

| 3pc Bathroom<br>Bedroom                         | Basement<br>Basement                                                                                                                                                                                                                                                                                                                                                                                                                                                                                                                                                                                                                                                                                                                                                                                                                                                                                                                                                                                                                                                                                                                                                                                                                                                                                                                                                                                                                                                                                                                                                                                                                                                                                                                                                                                                                                                                                                                                                                                                        | 5`4" x 7`3"<br>10`1" x 9`7" | Laundry             | Basement | 3`2" x 5`1" |  |
|-------------------------------------------------|-----------------------------------------------------------------------------------------------------------------------------------------------------------------------------------------------------------------------------------------------------------------------------------------------------------------------------------------------------------------------------------------------------------------------------------------------------------------------------------------------------------------------------------------------------------------------------------------------------------------------------------------------------------------------------------------------------------------------------------------------------------------------------------------------------------------------------------------------------------------------------------------------------------------------------------------------------------------------------------------------------------------------------------------------------------------------------------------------------------------------------------------------------------------------------------------------------------------------------------------------------------------------------------------------------------------------------------------------------------------------------------------------------------------------------------------------------------------------------------------------------------------------------------------------------------------------------------------------------------------------------------------------------------------------------------------------------------------------------------------------------------------------------------------------------------------------------------------------------------------------------------------------------------------------------------------------------------------------------------------------------------------------------|-----------------------------|---------------------|----------|-------------|--|
| Bearoom                                         | Basement                                                                                                                                                                                                                                                                                                                                                                                                                                                                                                                                                                                                                                                                                                                                                                                                                                                                                                                                                                                                                                                                                                                                                                                                                                                                                                                                                                                                                                                                                                                                                                                                                                                                                                                                                                                                                                                                                                                                                                                                                    | 101 X97                     | Legal/Tax/Financial |          |             |  |
| Title:<br>Fee Simple                            |                                                                                                                                                                                                                                                                                                                                                                                                                                                                                                                                                                                                                                                                                                                                                                                                                                                                                                                                                                                                                                                                                                                                                                                                                                                                                                                                                                                                                                                                                                                                                                                                                                                                                                                                                                                                                                                                                                                                                                                                                             | Zoning:<br><b>R-CG</b>      |                     |          |             |  |
| Legal Desc:                                     | 8698HB                                                                                                                                                                                                                                                                                                                                                                                                                                                                                                                                                                                                                                                                                                                                                                                                                                                                                                                                                                                                                                                                                                                                                                                                                                                                                                                                                                                                                                                                                                                                                                                                                                                                                                                                                                                                                                                                                                                                                                                                                      | N-C0                        |                     |          |             |  |
| -                                               |                                                                                                                                                                                                                                                                                                                                                                                                                                                                                                                                                                                                                                                                                                                                                                                                                                                                                                                                                                                                                                                                                                                                                                                                                                                                                                                                                                                                                                                                                                                                                                                                                                                                                                                                                                                                                                                                                                                                                                                                                             |                             | Remarks             |          |             |  |
| Pub Rmks:<br>Inclusions:<br>Property Listed By: | This stunning bungalow is located in the highly sought-after community of Wildwood, one of the most desirable areas in SW Calgary. Perfectly positioned on a charming tree-lined street. It offers unparalleled convenience—just steps from walking paths, schools, amenities, and public transportation, with the C-Train only 10 minutes away. Enjoy quick access to major routes like Sarcee Trail, Crowchild Trail, Stoney Trail, and the Trans-Canada Highway, making trips to the mountains a breeze. For those who drive downtown, it is only a 10-minute drive. Beautifully renovated, this home boasts an open-concept layout connecting the living room, dining area, and kitchen. The kitchen features modern white cabinets, quartz countertops, a window above the sink, and a large island with a breakfast bar. The spacious living and dining areas feature hardwood flooring, while the lower level features updated vinyl plank flooring. The main floor includes two generously sized bedrooms, including the master bedroom with a walk-in closet and a 3-piece ensuite. The second bedroom offers ample closet space. The 4-piece main bathroom up has modern finishes, including a new vanity, toilet, and ceramic tile. The fully finished basement provides additional living space, including a large rec room, two more bedrooms with egress windows, and a modern 3-piece bathroom. Laundry facilities are located on the lower level. Outside, enjoy a fully fenced backyard with an impressive 800 sq ft deck, and a detached garage with room to expand. Recent upgrades include newer shingles, windows, furnace, hot water tank, exterior paint, and upgraded eavestroughs. Electrical and plumbing systems were updated in 2015. All the bathrooms and the kitchen were renovated as well in the last few years. This move-in-ready home is a must-see, blending modern upgrades with an unbeatable location. Don't miss your chance to own this gem in Wildwood! wood stove in the garage |                             |                     |          |             |  |