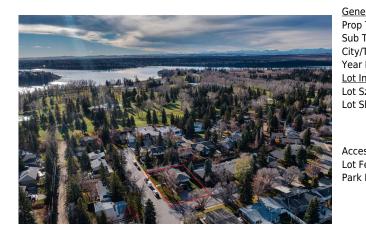

## 2203 LANCING Avenue, Calgary T3E 5P5

| MLS®#:  | A2178970 | Area:   | North Glenmore Park | c Listing        | 11/13/24        | List Price: <b>\$1,799,000</b> |
|---------|----------|---------|---------------------|------------------|-----------------|--------------------------------|
| Status: | Active   | County: | Calgary             | Date:<br>Change: | -\$101k, 14-Jan | Association: Fort McMurray     |

| neral Information | <u>l</u>                                                              |                   |       | DOM           |               |  |
|-------------------|-----------------------------------------------------------------------|-------------------|-------|---------------|---------------|--|
| р Туре:           | Residential                                                           |                   |       | 80            |               |  |
| о Туре:           | Detached                                                              |                   |       | <u>Layout</u> |               |  |
| y/Town:           | Calgary                                                               | Finished Floor Ar | ea    | Beds:         | 4(31)         |  |
| ar Built:         | 1966                                                                  | Abv Sqft:         | 2,030 | Baths:        | 3.5 (3 1)     |  |
| Information       |                                                                       | Low Sqft:         |       | Style:        | 3 Level Split |  |
| Sz Ar:            | 7,287 sqft                                                            | Ttl Sqft:         | 2,030 |               |               |  |
| Shape:            |                                                                       |                   |       | Parking       |               |  |
|                   |                                                                       |                   |       | Ttl Park:     | 4             |  |
|                   |                                                                       |                   |       | Garage Sz:    | 2             |  |
| cess:             |                                                                       |                   |       | -             |               |  |
| Feat:             | Back Lane,Back Yard,Corner Lot,Flood Plain,Front Yard,Lawn,Landscaped |                   |       |               |               |  |
| k Feat:           | Double Garage Attached,Driveway,Front Drive                           |                   |       |               |               |  |

| Family Room<br>Game Room<br>Furnace/Utility Room | Main<br>Basement<br>Basement                                                                                                                                                                                                                                                                                                                                                                                                                                                                                                                                                                                                                                                                                                                                                                                                                                                                                                                                                                                                                                                                                                                                                                                                                                                                                                                                                                                                                                                                                                                                                                                                                                                                                                                                                                                                                                                                                                                                                                                                                                                                                                   | 14`8" x 15`0"<br>18`10" x 13`2"<br>7`6" x 6`6" | Foyer<br>Laundry    | Main<br>Main | 7`2" x 9`9"<br>8`4" x 6`4" |  |  |  |
|--------------------------------------------------|--------------------------------------------------------------------------------------------------------------------------------------------------------------------------------------------------------------------------------------------------------------------------------------------------------------------------------------------------------------------------------------------------------------------------------------------------------------------------------------------------------------------------------------------------------------------------------------------------------------------------------------------------------------------------------------------------------------------------------------------------------------------------------------------------------------------------------------------------------------------------------------------------------------------------------------------------------------------------------------------------------------------------------------------------------------------------------------------------------------------------------------------------------------------------------------------------------------------------------------------------------------------------------------------------------------------------------------------------------------------------------------------------------------------------------------------------------------------------------------------------------------------------------------------------------------------------------------------------------------------------------------------------------------------------------------------------------------------------------------------------------------------------------------------------------------------------------------------------------------------------------------------------------------------------------------------------------------------------------------------------------------------------------------------------------------------------------------------------------------------------------|------------------------------------------------|---------------------|--------------|----------------------------|--|--|--|
| · · · · · · · · · · · · · · · · · · ·            |                                                                                                                                                                                                                                                                                                                                                                                                                                                                                                                                                                                                                                                                                                                                                                                                                                                                                                                                                                                                                                                                                                                                                                                                                                                                                                                                                                                                                                                                                                                                                                                                                                                                                                                                                                                                                                                                                                                                                                                                                                                                                                                                |                                                | Legal/Tax/Financial |              |                            |  |  |  |
| Title:<br><b>Fee Simple</b><br>Legal Desc:       | 1081HY                                                                                                                                                                                                                                                                                                                                                                                                                                                                                                                                                                                                                                                                                                                                                                                                                                                                                                                                                                                                                                                                                                                                                                                                                                                                                                                                                                                                                                                                                                                                                                                                                                                                                                                                                                                                                                                                                                                                                                                                                                                                                                                         | Zoning:<br><b>R-CG</b>                         |                     |              |                            |  |  |  |
|                                                  |                                                                                                                                                                                                                                                                                                                                                                                                                                                                                                                                                                                                                                                                                                                                                                                                                                                                                                                                                                                                                                                                                                                                                                                                                                                                                                                                                                                                                                                                                                                                                                                                                                                                                                                                                                                                                                                                                                                                                                                                                                                                                                                                |                                                | Remarks             |              |                            |  |  |  |
| Pub Rmks:<br>Inclusions:<br>Property Listed By:  | Nestled in the heart of highly coveted North Glenmore Park, this immaculate corner-lot home offers over 2,700 sq ft of beautifully finished living space, perfect for families who value both style and functionality. With 4 bedrooms and 4 bathrooms, this home seamlessly combines contemporary design with thoughtful renovations, making it a true dream for those seeking comfort, convenience, and access to a wealth of nearby amenities. Step inside to discover an open, airy floor plan with multiple living spaces, ideal for entertaining and family gatherings. The main living area features a sleek gas fireplace and flows effortlessly into the chefinspired kitchen and dining area. At the heart of the kitchen is a striking 12' quartz island with a breakfast bar, complemented by brand-new appliances, including a gas range, wine storage, and ample cabinetry. Just off the kitchen, a cozy family room opens to a private deck, perfect for outdoor relaxation. On the same level, you'll find a bedroom/office space, laundry/mud room and a powder room. Upstairs, the home offers two generously sized suites. The luxurious primary suite serves as a serene retreat, complete with a spa-like ensuite featuring a walk-in shower, soaker tub, and walk-in closet. The second suite also boasts a private 4-piece ensuite, offering guests or family members comfort and privacy. The fully finished basement provides a large rec room with electric fireplace, a 4th bedroom, and a 4-piece bathroom. Throughout the home, you'll find premium 3/4" Red Oak hardwood floors, recessed lighting, high ceilings, and central air conditioning. Landscaping has been updated with new sod, metal flower bed edging, and fencing on the north side. Just steps from the Earl Grey Golf Club and within walking distance to Lakeview Plaza, this home is ideally situated for easy access to all amenities. Enjoy quick proximity to Rockyview General Hospital, Mount Royal University, and major transportation routes. Don't miss out on this rare opportunity to own a fully renovated home i |                                                |                     |              |                            |  |  |  |