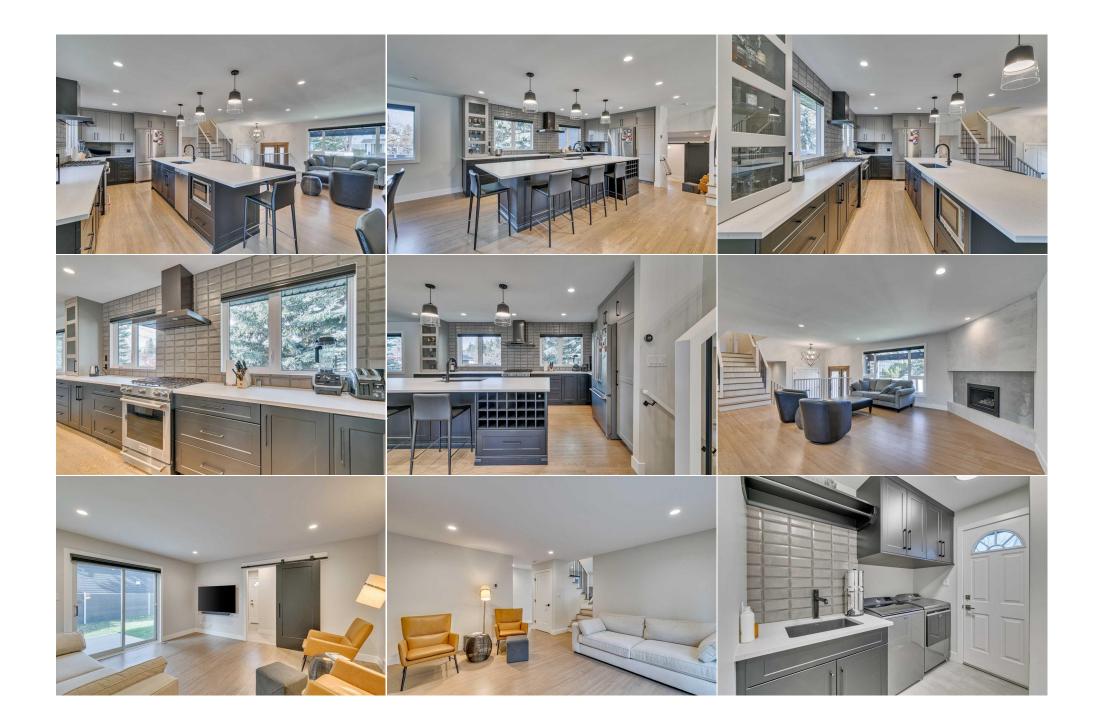

| Family Room<br>Game Room<br>Furnace/Utility Room | Main<br>Basement<br>Basement                                                                                                                                                                                                                                                                                                                                                                                                                                                                                                                                                                                                                                                                                                                                                                                                                                                                                                                                                                                                                                                                                                                                                                                                                                                                                                                                                                                                                                                                                                                                                                                                                                                                                                                                                                                                                                                                                                                                                                                                                                                                                                   | 14`8" x 15`0"<br>18`10" x 13`2"<br>7`6" x 6`6" | Foyer<br>Laundry    | Main<br>Main | 7`2" x 9`9"<br>8`4" x 6`4" |  |  |  |
|--------------------------------------------------|--------------------------------------------------------------------------------------------------------------------------------------------------------------------------------------------------------------------------------------------------------------------------------------------------------------------------------------------------------------------------------------------------------------------------------------------------------------------------------------------------------------------------------------------------------------------------------------------------------------------------------------------------------------------------------------------------------------------------------------------------------------------------------------------------------------------------------------------------------------------------------------------------------------------------------------------------------------------------------------------------------------------------------------------------------------------------------------------------------------------------------------------------------------------------------------------------------------------------------------------------------------------------------------------------------------------------------------------------------------------------------------------------------------------------------------------------------------------------------------------------------------------------------------------------------------------------------------------------------------------------------------------------------------------------------------------------------------------------------------------------------------------------------------------------------------------------------------------------------------------------------------------------------------------------------------------------------------------------------------------------------------------------------------------------------------------------------------------------------------------------------|------------------------------------------------|---------------------|--------------|----------------------------|--|--|--|
| · · · · · · · · · · · · · · · · · · ·            |                                                                                                                                                                                                                                                                                                                                                                                                                                                                                                                                                                                                                                                                                                                                                                                                                                                                                                                                                                                                                                                                                                                                                                                                                                                                                                                                                                                                                                                                                                                                                                                                                                                                                                                                                                                                                                                                                                                                                                                                                                                                                                                                |                                                | Legal/Tax/Financial |              |                            |  |  |  |
| Title:<br><b>Fee Simple</b><br>Legal Desc:       | 1081HY                                                                                                                                                                                                                                                                                                                                                                                                                                                                                                                                                                                                                                                                                                                                                                                                                                                                                                                                                                                                                                                                                                                                                                                                                                                                                                                                                                                                                                                                                                                                                                                                                                                                                                                                                                                                                                                                                                                                                                                                                                                                                                                         | Zoning:<br><b>R-CG</b>                         |                     |              |                            |  |  |  |
|                                                  |                                                                                                                                                                                                                                                                                                                                                                                                                                                                                                                                                                                                                                                                                                                                                                                                                                                                                                                                                                                                                                                                                                                                                                                                                                                                                                                                                                                                                                                                                                                                                                                                                                                                                                                                                                                                                                                                                                                                                                                                                                                                                                                                |                                                | Remarks             |              |                            |  |  |  |
| Pub Rmks:<br>Inclusions:<br>Property Listed By:  | Nestled in the heart of highly coveted North Glenmore Park, this immaculate corner-lot home offers over 2,700 sq ft of beautifully finished living space, perfect for families who value both style and functionality. With 4 bedrooms and 4 bathrooms, this home seamlessly combines contemporary design with thoughtful renovations, making it a true dream for those seeking comfort, convenience, and access to a wealth of nearby amenities. Step inside to discover an open, airy floor plan with multiple living spaces, ideal for entertaining and family gatherings. The main living area features a sleek gas fireplace and flows effortlessly into the chefinspired kitchen and dining area. At the heart of the kitchen is a striking 12' quartz island with a breakfast bar, complemented by brand-new appliances, including a gas range, wine storage, and ample cabinetry. Just off the kitchen, a cozy family room opens to a private deck, perfect for outdoor relaxation. On the same level, you'll find a bedroom/office space, laundry/mud room and a powder room. Upstairs, the home offers two generously sized suites. The luxurious primary suite serves as a serene retreat, complete with a spa-like ensuite featuring a walk-in shower, soaker tub, and walk-in closet. The second suite also boasts a private 4-piece ensuite, offering guests or family members comfort and privacy. The fully finished basement provides a large rec room with electric fireplace, a 4th bedroom, and a 4-piece bathroom. Throughout the home, you'll find premium 3/4" Red Oak hardwood floors, recessed lighting, high ceilings, and central air conditioning. Landscaping has been updated with new sod, metal flower bed edging, and fencing on the north side. Just steps from the Earl Grey Golf Club and within walking distance to Lakeview Plaza, this home is ideally situated for easy access to all amenities. Enjoy quick proximity to Rockyview General Hospital, Mount Royal University, and major transportation routes. Don't miss out on this rare opportunity to own a fully renovated home i |                                                |                     |              |                            |  |  |  |