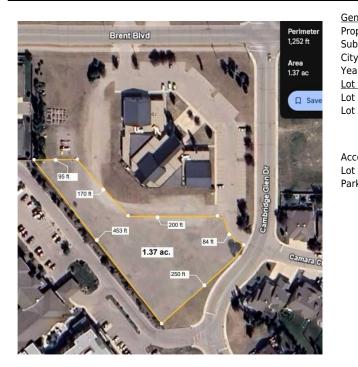

| General Information<br>Prop Type:<br>Sub Type:<br>City/Town: | Land<br>Commercial Land<br>Strathmore | Finished Floor Area |   | DOM<br><b>117</b><br>Layout<br>Beds: | 0         |
|--------------------------------------------------------------|---------------------------------------|---------------------|---|--------------------------------------|-----------|
| Year Built:                                                  | 0                                     | Abv Sqft:           | 0 | Baths:                               | 0.0 (0 0) |
| Lot Information                                              |                                       | Low Sqft:           |   | Style:                               |           |
| Lot Sz Ar:                                                   | 59,677 sqft                           | Ttl Sqft:           |   |                                      |           |
| Lot Shape:                                                   |                                       |                     |   | Parking                              |           |
|                                                              |                                       |                     |   | Ttl Park:                            | 0         |
|                                                              |                                       |                     |   | Garage Sz:                           |           |
| Access:                                                      |                                       |                     |   | <u> </u>                             |           |
| Lot Feat:                                                    |                                       |                     |   |                                      |           |
| Park Feat:                                                   |                                       |                     |   |                                      |           |
|                                                              |                                       |                     |   |                                      |           |
|                                                              |                                       |                     |   |                                      |           |

| Title:<br>Fee Simple | Zoning:<br>P1                                                                                                                                                                                                                                                                                                                                                                                                                                                                 |
|----------------------|-------------------------------------------------------------------------------------------------------------------------------------------------------------------------------------------------------------------------------------------------------------------------------------------------------------------------------------------------------------------------------------------------------------------------------------------------------------------------------|
| Legal Desc:          | 0113199                                                                                                                                                                                                                                                                                                                                                                                                                                                                       |
|                      | Remarks                                                                                                                                                                                                                                                                                                                                                                                                                                                                       |
| Pub Rmks:            | ~ DEVELOPMENT OPPORTUNITY ~. Land Onlyavailable for sale pending subdivision. This land is zoned P1 - Public Service District which offers so many<br>development opportunities for the savvy developer. Nestled between Sagewood Villas and Hope Community Covenant Church and within the community of<br>Cambridge Glen, the land which will be eventually subdivided, has the opportunity to be built out in any of the following uses: Residential Care, Seniors Housing, |
|                      | Athletic and Recreational Facility, Child Care Services, Cultural Facilities, Custodial Dwelling Unit, Education Services, Extended Medical Treatment Services,                                                                                                                                                                                                                                                                                                               |
| Inclusions:          | Athletic and Recreational Facility, Child Care Services, Cultural Facilities, Custodial Dwelling Unit, Education Services, Extended Medical Treatment Services, Religious Assembly, & many more options. As subdivision will be applied for with the accompaniment of an offer, the amount of land purchased can be negotiated.                                                                                                                                               |